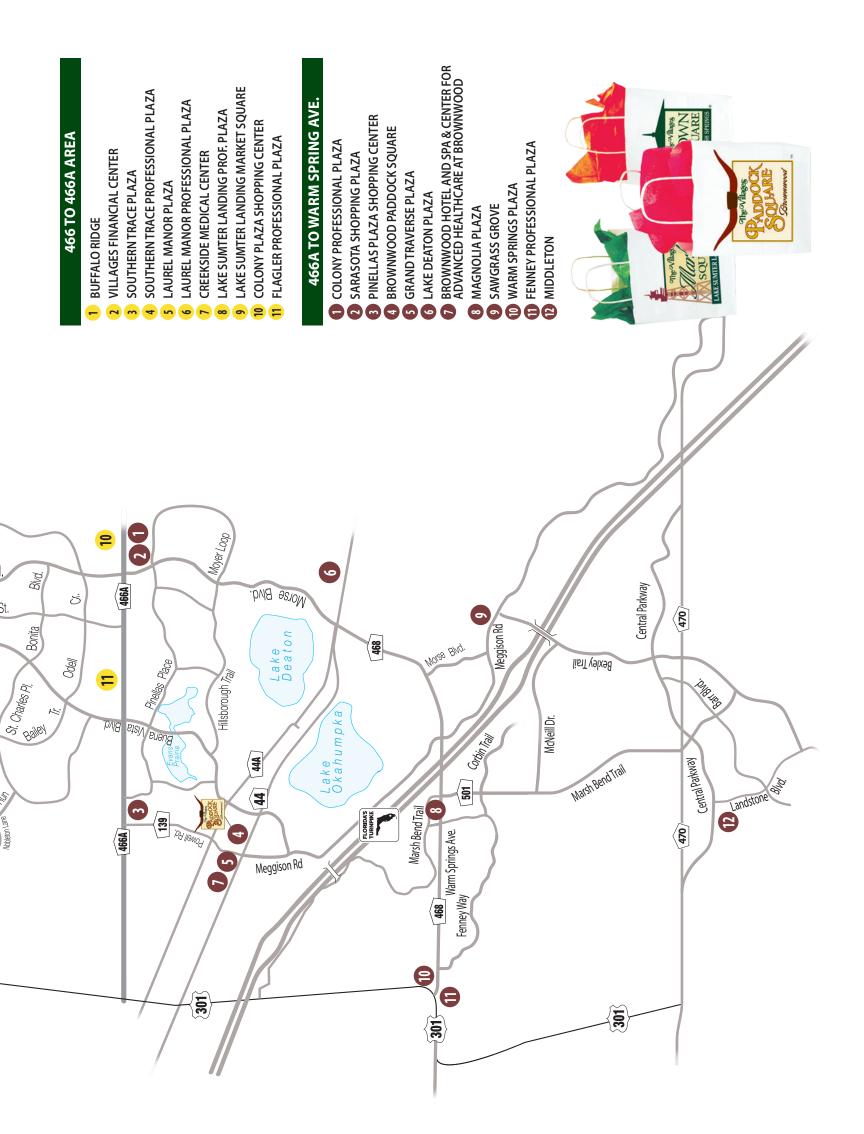

# Advertising Logo Will Identify Businesses That Are Golf-Cart Accessible

Want to make sure you can get to a store or eatery that is golf-cart accessible?

Be sure to check for the specific "logo" in Daily Sun advertising that indicates you can arrive at a business that welcomes you and your golf cart.

The logo that will appear in advertising will let readers know that a business is both golf-cart accessible and charter-school eligible.

Every day, the Daily Sun publishes a host of information about the many types of businesses in The Villages®, including restaurants, clothing merchandisers, salons, golf shops, grocery stores and furniture suppliers.