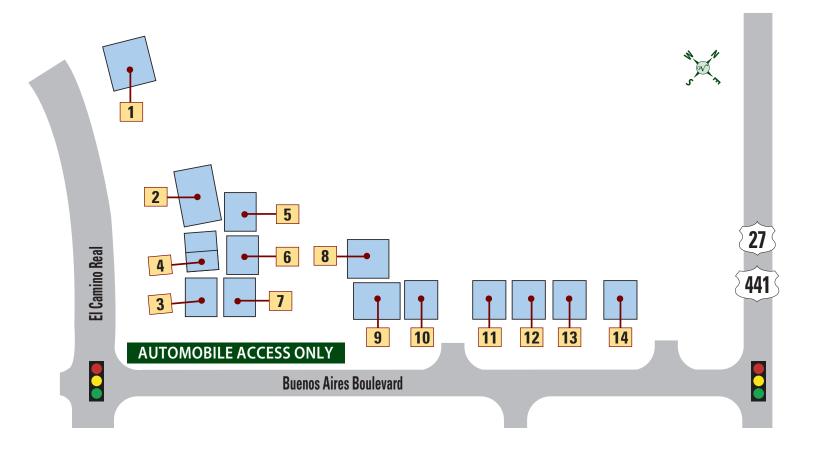

352-753-4541
- 12 SAFE SHIP 352-847-0848
- 16 CIRCLE K 352-205-8796



### **SERVICES**

- THE BALDWIN GROUP INSURANCE 352-753-7755 Raldwin
- 23 PEP BOYS 352-205-7746





### **CLOTHING • ACCESSORIES**

9 BEALLS — 352-259-7781 beals

### **RESTAURANTS**

- 1 SUBWAY 352-750-9991 SUBWAY
- SAMMY JOE'S PIZZERIA 352-633-1949
- SHANGHAI CHINESE RESTAURANT 352-751-1133
- BEEF O' BRADY'S 352-259-1536 BEEF O'BRADY'S
- THE BACK PORCH 352-268-2334

# Mulberry Grove Professional Plaza



### **HEALTH**

- 1 LAKE CENTRE FOR REHABILITATION 352-259-6942
- 2 ROYAL DENTAL 352-751-4446
- ORLANDO HEALTH MEDICAL GROUP FHV HEALTH — 352-323-9521



### **SERVICES**

- 4 EDWARD JONES 352-750-9319
- 6 CITIZENS FIRST BANK 352-751-2121
- **7** CLEAR VIEW OPTIX 352-259-6789



### Buenos Aires Professional Plaza





### **HEALTH**

ADVANCED DERMATOLOGY & COSMETIC SURGERY — 352-753-2812



- RIVERS FAMILY MEDICINE 352-205-4302
- FLORIDA INSTITUTE OF DERMATOLOGY 352-775-8286
- LAKE QUALITY DENTAL 352-753-5838 Lake Quality Dental
- FAMILY MEDICINE, ANGEL TAFUR, MD 352-350-6241
- CENTRAL FLORIDA PAIN MANAGEMENT 352-750-5882



- FLORIDA CANCER SPECIALIST 352-633-8319
- RAM EYE CARE CENTER 352-751-6099 RAM EYE CARE CENTER
- DR. MARIA BERNADETTE. SANTOS, MD -352-323-1482
- NEW TEETH NOW— 352- 436-8693
- VILLA HEALTH CENTER (352) 561-6299
- PREMIER MEDICAL 352-259-2159
- ROYAL FUND MANAGEMENT 352-750-1637
- HOLY SH'MOKES CIGAR & WINE LOUNGE 352-298-3691

### Santa Barbara Professional Plaza





### **HEALTH**

- DAVIS CLINIC OF CHIROPRACTIC, INC. 352-430-2121
- TRI-COUNTY PODIATRY— 352-259-1919
- ORLAND