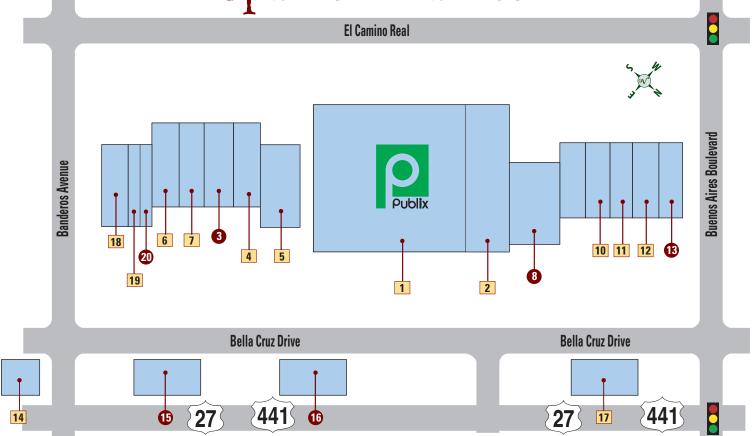

CENTRAL FLORIDA PAIN MANAGEMENT 352-750-5882



- FLORIDA CANCER SPECIALIST 352-633-8319
- RAM EYE CARE CENTER 352-751-6099 RAM EYE CARE CENTER
- DR. MARIA BERNADETTE. SANTOS, MD -352-323-1482
- NEW TEETH NOW— 352- 436-8693
- VILLA HEALTH CENTER (352) 561-6299
- PREMIER MEDICAL 352-259-2159
- ROYAL FUND MANAGEMENT 352-750-1637
- HOLY SH'MOKES CIGAR & WINE LOUNGE 352-298-3691

### Santa Barbara Professional Plaza





### **HEALTH**

- DAVIS CLINIC OF CHIROPRACTIC, INC. 352-430-2121
- TRI-COUNTY PODIATRY— 352-259-1919
- ORLANDO HEALTH FHV Health

**PREMIER** 

DAVISCLINIC

- ORLANDO HEALTH MEDICAL GROUP FHV HEALTH 352-750-5000
- PREMIER MEDICAL ASSOCIATES AND URGENT CARE 352-259-2159
- RADIOLOGICAL INSTITUTE 352-508-1512 RIV







# Spanish Plaines Professional Plaza



# Spanish Plaines



### **BEAUTY • HEALTH**

- 6 ABILITY HEALTH SERVICES 352-205-4122
- 7 OCALA EYE 352-352-622-5183 OcalaEye
- 5 BELLAGIO HAIR & NAILS 352-366-8886
- **12** MIRACLE EAR 352-750-2005
- 18 ONEBLOOD— 352-750-4088 oneblood
- 19 QUEST DIAGNOSTICS— 352-901-5203

### **RESTAURANTS**

- **3** KOYAME ASIAN EXPRESS 352-750-9983
- 8 FIRST WATCH 352-633-1520
- **B** SUBWAY 352-750-9600
- **1** DUNKIN' DONUTS 352-633-2513
- 16 DENNY'S 352-750-2556 Denny's
- **20** THE STANDARD 352-775-8358



### **MISCELLANEOUS**

- 1 PUBLIX 352-751-4346
- 2 PUBLIX LIQUORS 352-751-4346
- 4 FLETCHER MUSIC 352-751-4971
- 17 WALGREENS DRUG STORE 352-750-9200

### **SERVICES**

- 10 SPANISH PLAINES CLEANERS 352-750-4998
- 11 THE UPS STORE 352-753-8000



14 CITIZENS FIRST BANK — 352-751-2122





# How's Your Memory??