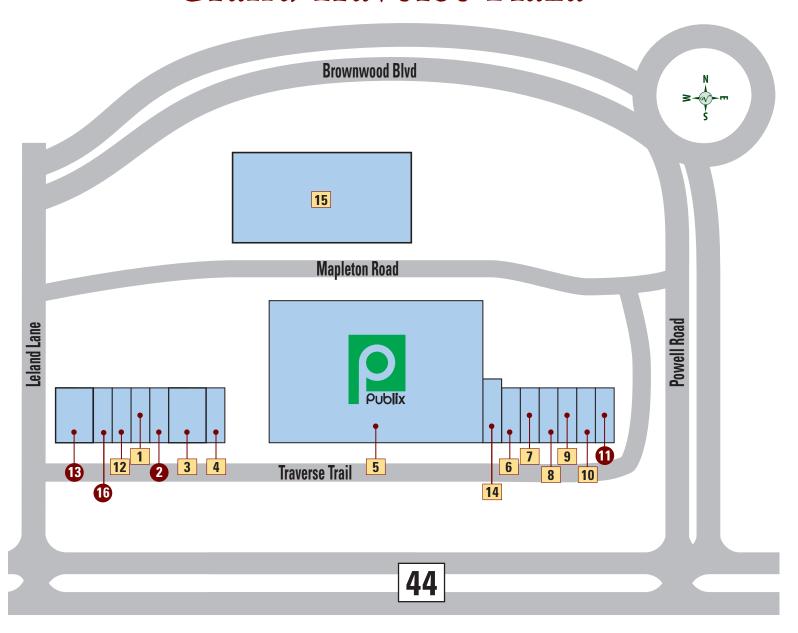

ANCED DERMATOLOGY AND COSMETIC SURGERY — 352-571-7000

3RD FLOOR

LAKE CENTER FOR REHABILITATION — 352-706-1122 ST. LUKE'S CATARACT AND LASER INSTITUTE — 352-626-1450 THE VILLAGES SPECIALTY CARE CENTER — 844-884-9355

4TH FLOOR

THE ORTHOPAEDIC INSTITUTE — 352-336-6000
THE VILLAGES SPECIALTY CARE CENTER — 844-884-9355

#### **MISCELLANEOUS**

BROWNWOOD HOTEL & SPA HOTEL —352-626-1246 SPA — 352-626-1250

#### **RESTAURANTS**

WOLFGANG PUCK KITCHEN + BAR — 352-626-1500



Business listings and locations shown are current as of May 2025 but are subject to change without notice or any liability whatsoever between reprints © Holding Company of The Villages, Inc., 2025, All Rights Reserved. The Villages is a registered trademark of Holding Company of The Villages, Inc.

## Grand Traverse Plaza





#### **RETAIL - MISCELLANEOUS**

- 5 PUBLIX 352-750-1056
- 14 PUBLIX LIQUORS 352-750-3528

#### **SERVICES**

3 CAMPUS USA CREDIT UNION - 352-335-9090

#### **RESTAURANTS**

- NO. 1 CHINESE FOOD 352-561-4314
- SUBWAY 352-750-3355 SUBWAY
- FLIPPERS PIZZERIA 352-633-7809 FLIPPERS
- DICKEY'S BARBECUE PIT 352-633-3552

#### **BEAUTY • HEALTH**

- VILLAGE EAR AT CONNECT HEARING 352-259-8976
- 4 GRAND TRAVERSE DENTAL CARE 352-633-0204
- 6 HAIR CUTTERY 352-391-9004 € Hair cuttery
- THE EYE SITE 352-674-3937
- Q NAILS & SPA 352-775-4387
- METABOLIC WEIGHT LOSS CENTER 352-626-5093
- QUEST DIAGNOSTICS 352-205-8306
- CORA PHYSICAL THERAPY 352-693-3378
  - The Villages Health THE VILLAGES HEALTH CARE CENTER — 352-674-1790

### Lake Deaton Plaza





#### **BEAUTY • HEALTH**

- 1 NAILS & BEYOND 352