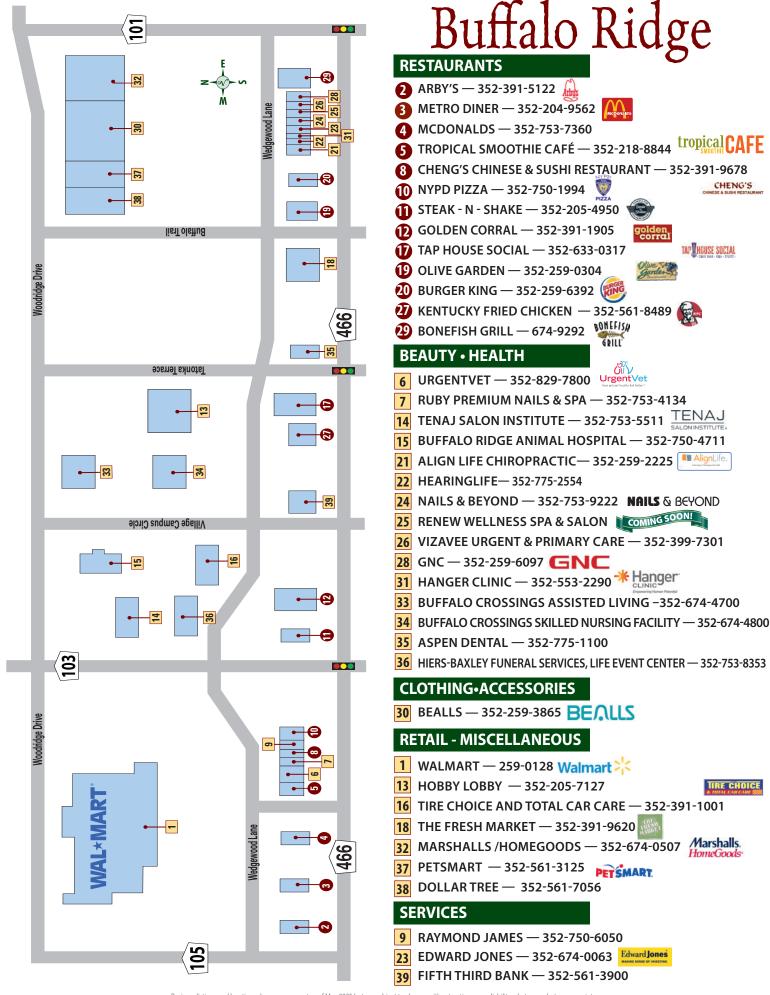

# Advertising Logo Will Identify Businesses That Are Golf-Cart Accessible

Want to make sure you can get to a store or eatery that is golf-cart accessible?

Be sure to check for the specific "logo" in Daily Sun advertising that indicates you can arrive at a business that welcomes you and your golf cart.

The logo that will appear in advertising will let readers know that a business is both golf-cart accessible and charter-school eligible.

Every day, the Daily Sun publishes a host of information about the many types of businesses in The Villages®, including restaurants, clothing merchandisers, salons, golf shops, grocery stores and furniture suppliers.