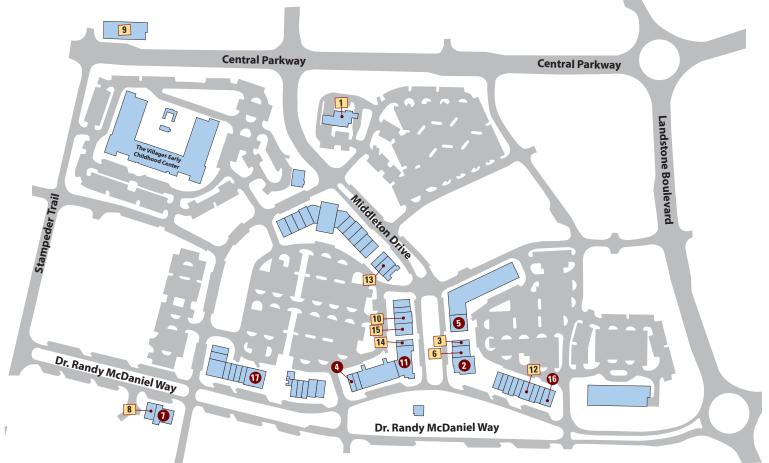

2 KB HOME & GARDEN - 352-748-7625





## Sawgrass Grove

## 

#### RESTAURANTS

- 1 SAWGRASS TAVERN 352-753-6606
- FRENCHY'S WOOD FIRED ORIGINAL 352-689-2109
- 6 WILLY'S ORIGINAL 352-571-5934
- WILLY'S ORIGINAL 352-571-5934

  LITTLE FIN SEAFOOD 352-571-5934
- 8 BUTCHER AND MARKET AT SAWGRASS GROVE — 352-571-5934
- THE SHOW KITCHEN COMING SOON!

#### **RETAIL - MISCELLANEOUS**

- **3** PROVISIONS GROCERY & ESSENTIALS
- 4 DARLIN'S SWEET SHOPPE 352-571-5348
- 5 SOUTHERN OAKS GOLF SHOP 352-753-6740
- 9 SAWGRASS BAR
- 10 TAKE 5 COFFEE & CREPES
- 11 THE VILLAGES SALES & INFORMATION OUTPOST 352-753-2270
- 12 SAWGRASS BAR







© Holding Company of The Villages. Inc., 2025. All Rights Reserved. The Villages is a registered trademark of Holding Company of The Villages. Inc.







## Middleton







#### **RETAIL - MISCELLANEOUS**

- 3 MUSTARD SEED DECOR AND GIFTS 352-901-6021
- 6 WOOF GANG BAKERY & GROOMING COMING SOON
- 8 THE VILLAGES OUTDOOR 352-753-6290
- 9 CIRCLE K (COMING SOON!
- 10 PROVISIONS GROCERY & ESSENTIALS 352-718-1600
- 12 HAND & STONE MASSAGE AND FACIAL SPA COMING SOOT
- 13 CUSTOM APPAREL COMING SOON!
- 14 MAINSTREAM BOUTIQUE
- 15 THE PURPLE PIG

#### **SERVICES**

1 CITIZENS FIRST BANK — 352-751-2205



#### **RESTAURANTS**

- 4 RIVERS SMOKEHOUSE
- ABBOTT'S FROZEN CUSTARD
- 5 24 MIDDLETON COMING SOON!
- **ZUNZIBAR**
- VICTORY SPORTS GRILL 352-775-5353
- 16 HARU JAPANESE RESTAURANT COMING SOON!
- PORTILLO'S COMING SOON!

Business listings and locations shown are current as of May 2025 but are subject to change without notice or any liability whatsoever between re