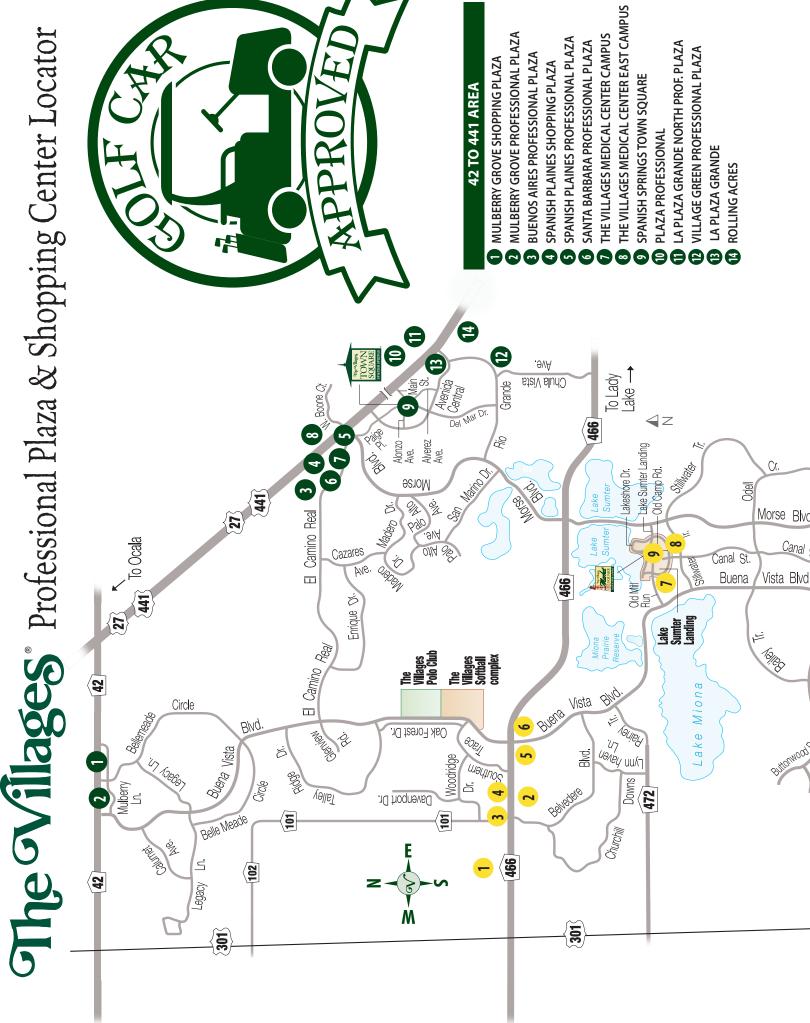

# Advertising Logo Will Identify Businesses That Are Golf-Cart Accessible

Want to make sure you can get to a store or eatery that is golf-cart accessible?

Be sure to check for the specific "logo" in Daily Sun advertising that indicates you can arrive at a business that welcomes you and your golf cart.

The logo that will appear in advertising will let readers know that a business is both golf-cart accessible and charter-school eligible.

Every day, the Daily Sun publishes a host of information about the many types of businesses in The Villages®, including restaurants, clothing merchandisers, salons, golf shops, grocery stores and furniture suppliers.