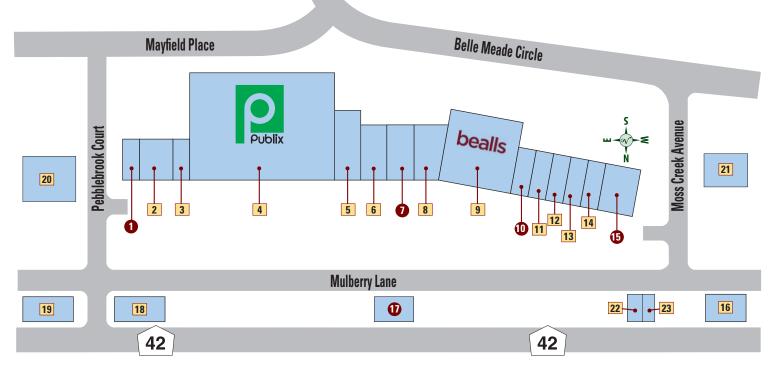

SOUTHERN OAKS GOLF CLUB

RETAIL GOLF SHOP — 352-753-6740





RETAIL GOLF SHOP — 352-750-4600 TIERRA DEL SOL BAR AND GRILL — 352-753-8005 THE STUDIO THEATER — 352-751-7799



15 SARASOTA GOLF PRACTICE CENTER

CUSTOM CLUB SHOP — 352-259-2080 Sarasota PRACTICE FACILITY — 750-8320 GOLF ACADEMY — 352-259-8121



**GOLF AND COUNTRY** CLUB ADMINISTRATION — 352-753-3396 TEE TIME MEMBERSHIP OFFICE — 352-750-4558 TEE TIME SYSTEM — 352-753-4653

16 SHARON L. MORSE PERFORMING ARTS CENTER

FOR QUESTIONS AND INFORMATION: 352-751-7799 FOR TICKETING: 352-753-3229 — REMOTE BOX OFFICE



17 STUDIO THEATRE AT TIERRA DEL SOL

FOR QUESTIONS AND INFORMATION: 352-751-7799 FOR TICKETING: 352-753-3229 — REMOTE BOX OFFICE



18 SAVANNAH CENTER

FOR TICKETING: 352-753-3229 — REMOTE BOX OFFICE



# Mulberry Grove



### **BEAUTY • HEALTH**

- 2 SMILE DESIGN DENTISTRY 352-753-0784
- 3 HAIR CUTTERY 352-205-7441 HC Hair cuttery
- 6 CORA PHYSICAL THERAPY 352-329-5237
- 8 JQ HAIR AND NAILS 352-259-2727
- 13 HEARUSA 352-205-7804
- 14 PERHEALTH CHIROPRACTIC 352-235-9496
- 18 LAKE MEDICAL IMAGING 352-787-5858 (Lake Medical Imaging)
- 19 THE VILLAGES HEALTH CARE CENTER 844-884-9355
- 20 VETERAN'S OUTPATIENT CLINIC 352-674-5000 The Villages Health
- 21 THE CLUB HEALTH
  - AND REHABILITATION CENTER 352-385-8200
- 22 HAPPY NAILS 352-751-6453

### **RETAIL - MISCELLANEOUS**

- 4 PUBLIX 352-751-0301
- 5 PUBLIX LIQUORS 352-753-4541
- 12 SAFE SHIP 352-847-0848
- 16 CIRCLE K 352-205-8796



### **SERVICES**

- THE BALDWIN GROUP INSURANCE 352-753-7755 Raldwin
- 23 PEP BOYS 352-205-7746





### **CLOTHING • ACCESSORI