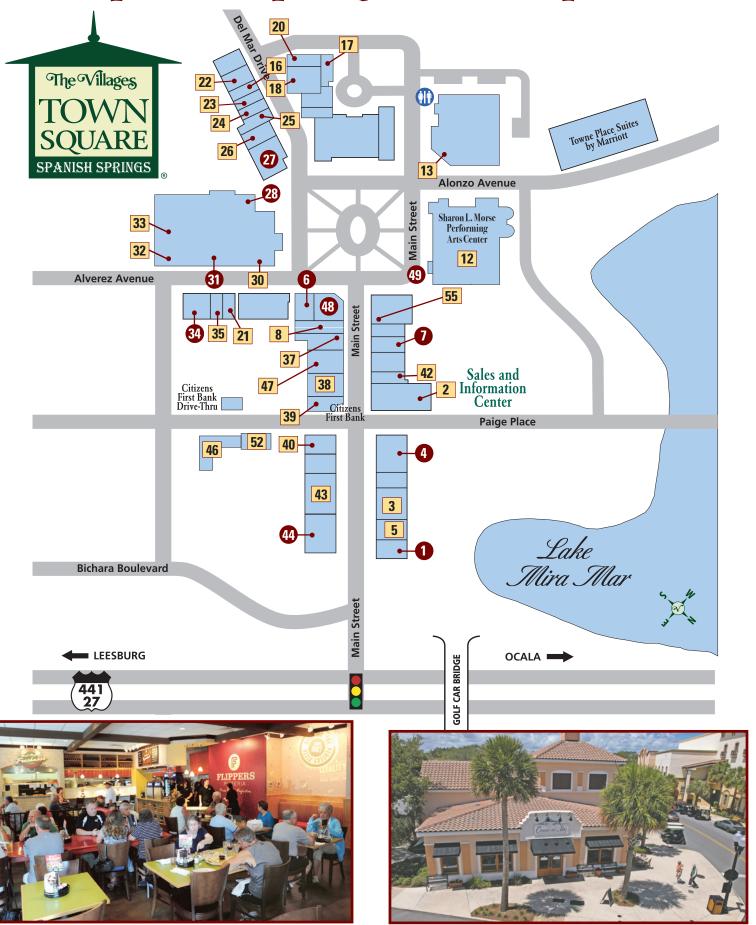

# Advertising Logo Will Identify Businesses That Are Golf-Cart Accessible

Want to make sure you can get to a store or eatery that is golf-cart accessible?

Be sure to check for the specific "logo" in Daily Sun advertising that indicates you can arrive at a business that welcomes you and your golf cart.

The logo that will appear in advertising will let readers know that a business is both golf-cart accessible and charter-school eligible.

Every day, the Daily Sun publishes a host of information about the many types of businesses in The Villages®, including restaurants, clothing merchandisers, salons, golf shops, grocery stores and furniture suppliers.