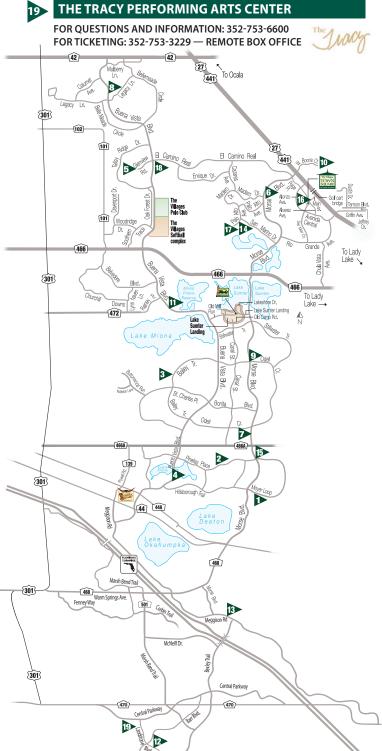

# Advertising Logo Will Identify Businesses That Are Golf-Cart Accessible

Want to make sure you can get to a store or eatery that is golf-cart accessible?

Be sure to check for the specific "logo" in Daily Sun advertising that indicates you can arrive at a business that welcomes you and your golf cart.

The logo that will appear in advertising will let readers know that a business is both golf-cart accessible and charter-school eligible.

Every day, the Daily Sun publishes a host of information about the many types of businesses in The Villages®, including restaurants, clothing merchandisers, salons, golf shops, grocery stores and furniture suppliers.