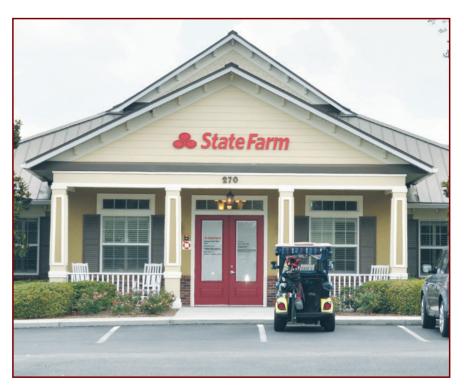

# Advertising Logo Will Identify Businesses That Are Golf-Cart Accessible

Want to make sure you can get to a store or eatery that is golf-cart accessible?

Be sure to check for the specific "logo" in Daily Sun advertising that indicates you can arrive at a business that welcomes you and your golf cart.

The logo that will appear in advertising will let readers know that a business is both golf-cart accessible and charter-school eligible.

Every day, the Daily Sun publishes a host of information about the many types of businesses in The Villages®, including restaurants, clothing merchandisers, salons, golf shops, grocery stores and furniture suppliers.