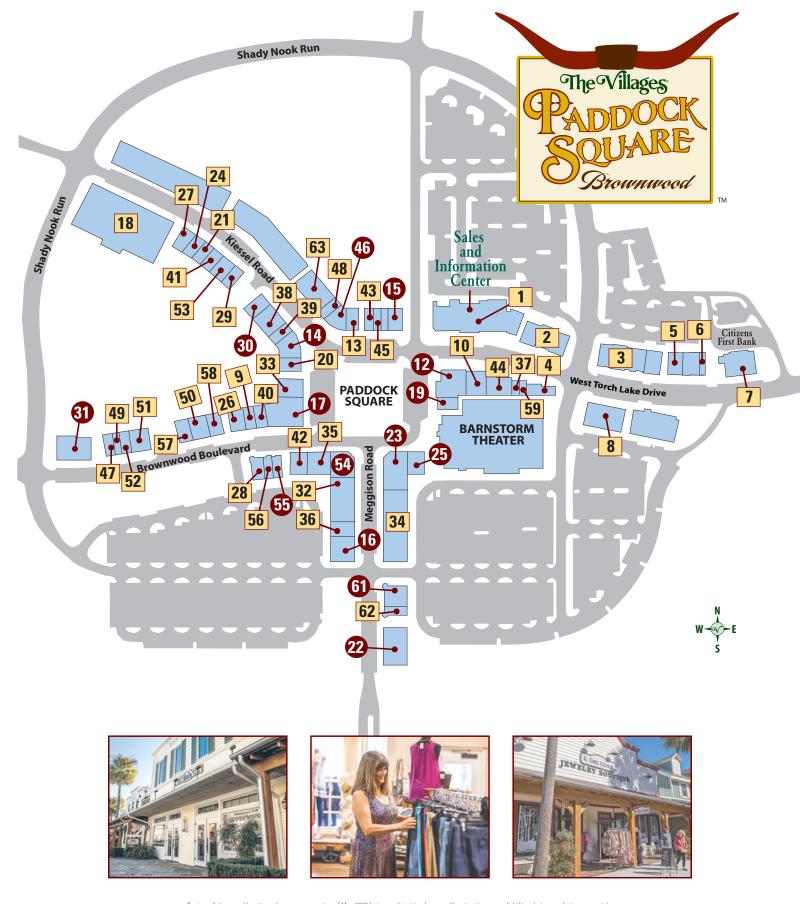

# Advertising Logo Will Identify Businesses That Are Golf-Cart Accessible

Want to make sure you can get to a store or eatery that is golf-cart accessible?

Be sure to check for the specific "logo" in Daily Sun advertising that indicates you can arrive at a business that welcomes you and your golf cart.

The logo that will appear in advertising will let readers know that a business is both golf-cart accessible and charter-school eligible.

Every day, the Daily Sun publishes a host of information about the many types of businesses in The Villages®, including restaurants, clothing merchandisers, salons, golf shops, grocery stores and furniture suppliers.