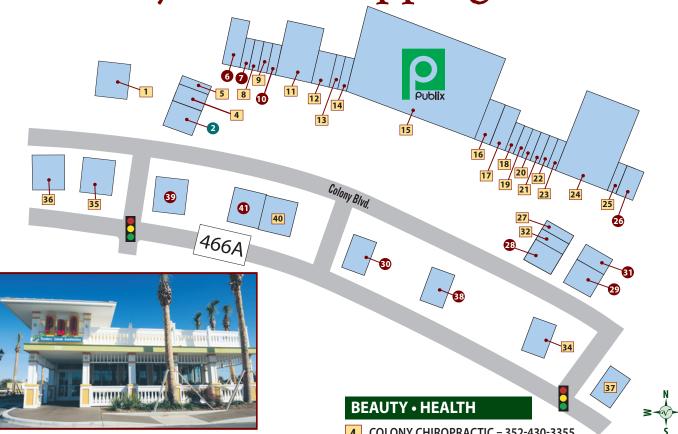

Blvd.

Lake Sumter: 1129 Canal St.



#### **CENTRAL FLORIDA PLASTIC SURGERY** CELEBRATING 26 YEARS!

### drserra.com

**ALL APPOINTMENTS AND PROCEDURES ARE ONE-ON-ONE** WITH DR. SERRA, ONE PATIENT AT A TIME

#### SPECIALIZING IN:

- Face and Neck Lift with Smartlipo
- Botox Facial Fillers Lip Enhancements
- Direct Neck Lift
   Torn Earlobe Repair
- Smartlipo (Laser Assisted Liposuction)
- Breast Implant Removal
- Breast Reduction Breast Lift
- Skin Cancer and Skin Growth Removal
- Abdominoplasty (Tummy Tuck)
- Arm Lift
   Thigh Lift
- Theralight 360° Red Light Therapy

HONESTY **NTEGRITY** LONGEVITY







Lake Sumter Landing Professional Plaza Central Florida Plastic Surgery 910 Old Camp Rd. Suite 142, The Villages, FL 32162

352-259-0722 drserra.com



## Colony Plaza Shopping Center



#### **CLOTHING-ACCESSORIES**

- 11 ANTHONY'S LADIES APPAREL 352-391-5174 *Anthony's*
- **20** FLEET FEET 352-350-6462
- BEALLS 352-391-5124 bealls

#### **RETAIL - MISCELLANEOUS**

- 2 CLUB CHAMPION 352-645-5810
- 15 PUBLIX 352-391-1802
- 16 PUBLIX LIQUORS 352-750-1182
- 19 ROBERTO FLOORING 352-633-1137
- 27 ALL BOOKED UP 352-350-6669 200620 TIRE CHOICE
- TIRE CHOICE AND TOTAL CAR CARE 352-430-0043
- 7-ELEVEN 352-571-9173

#### **SERVICES**

1 CITIZENS FIRST BANK — 352-391-1991



- 5 COLONY CLEANERS 352-750-3977
- 13 SAFE SHIP 352-259-3406 Sofe Ship
- 18 THE BALDWIN GROUP INSURANCE 352-751-5720
- 21 EXPEDIA CRUISESHIP CENTERS 800-834-5183
- 23 EDWARD JONES 352-750-9246
- 36 TRUIST 352-561-3011 TRUIST HH

- COLONY CHIROPRACTIC 352-430-3355
- DIGITAL HEARING SYSTEMS 352-259-8824
- CAL'S