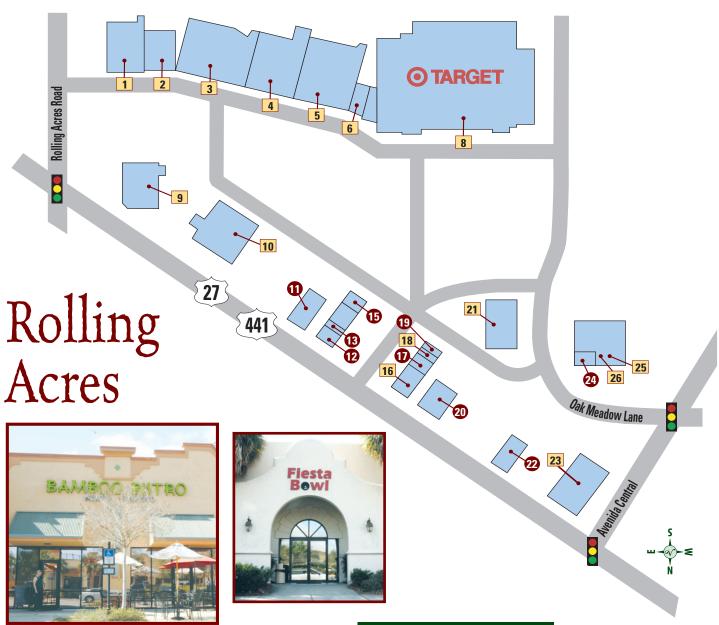

### LAKE COUNTY SHERIFF'S OFFICE

**◎⑦◎** LCSO.org **PEYTON C. GRINNELL, SHERIFF** 

Emergency 911 | Non Emergency 352-343-2101



## La Plaza Grande North Professional Plaza



### **RESTAURANTS**

2 EL RANCHITO MEXICAN RESTAURANT — 352-750-3335 🚳 🎎 🎎 🏗 🖽 📆

### **SERVICES**

- 1 UNITED STATES POSTAL SERVICE 352-753-3888 VINITED STATES
- 3 CIRCLE K 352-753-3211
- 4 TIRE CHOICE AND TOTAL CAR CARE 352-391-6488



# Village Green Professional Plaza



### **SERVICES**

- 1 LAKE COUNTY PROPERTY APPRAISER 352-750-4545
- 2 LAKE COUNTY CLERK 352-753-2064
- 3 FAITHFUL COMPANION VETERINARY SERVICES 352-750-2377
- 4 HABITAT FOR HUMANITY 352-483-0434
- 6 HOME HEALTH CARE ALTERNATIVES COMING SOON!
- 6 STATE REPRESENTATIVE JOHN TEMPLE 850-717-5052
- 7 HIERS-BAXLEY FUNERAL SERVICES 352-201-3994





### **RESTAURANTS**

- (1) CARRABBA'S ITALIAN GRILL 352-430-1304
- MOE'S SOUTHWEST GRILL 352-430-3610 M



- CRAVE HOT DOGS & BBQ 352-672-9690
- **I** BAMBOO BISTRO 352-750-9998 BAMBOO BISTRO
- 19 BLU SPOON 352-775-4078
- OUTBACK STEAKHOUSE 352-430-2590 OUTBACK
- 2 CHICK-FIL-A 352-430-0223
- THE PUB AT THE BOWL 352-753-0043

### **BEAUTY • HEALTH**

- 6 DIAMOND NAIL BAR 352-633-2007
- **18** BELTONE 352-205-7361 *⊕Beltone*

### **RETAIL - MISCELLANEOUS**

- 1 PETCO 352-430-1514
- SKECHERS 352-775-3449
- 8 TARGET 352-205-8934 **(** 
  - WALGREENS DRUG STORE 352-753-1649 Walgreens
- **10** MICHAELS 352-259-2631
- **16** MATTRESS WAREHOUSE 904-752-9676
- 21 STAPLES 352-750-9801 STAPLES
- 23 CVS 352-750-1118 CVS/pharmacy
- **25** FIESTA BOWL 352-753-2747
- 26 FIESTA BOWL BOWLING PRO SHOP 352