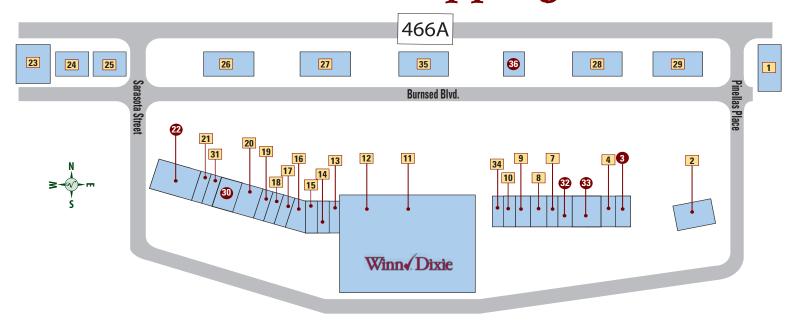

# Advertising Logo Will Identify Businesses That Are Golf-Cart Accessible

Want to make sure you can get to a store or eatery that is golf-cart accessible?

Be sure to check for the specific "logo" in Daily Sun advertising that indicates you can arrive at a business that welcomes you and your golf cart.

The logo that will appear in advertising will let readers know that a business is both golf-cart accessible and charter-school eligible.

Every day, the Daily Sun publishes a host of information about the many types of businesses in The Villages®, including restaurants, clothing merchandisers, salons, golf shops, grocery stores and furniture suppliers.