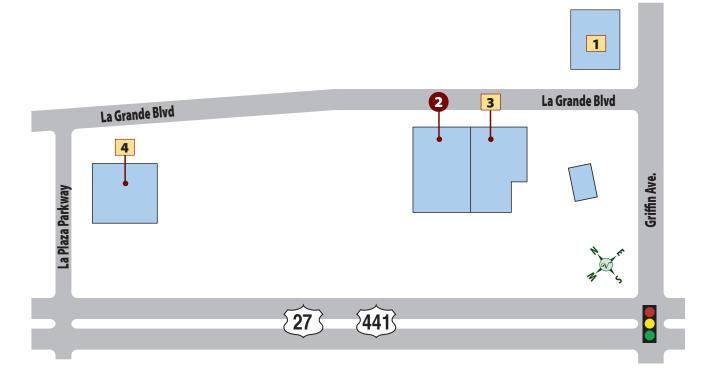

### HEALTH

- 1 UNIVERSAL SMILES DENTISTRY, DR S. GOAL SIRIVOLU— 352-753-5789
- 2 COMPASSIONATE CARE HOSPICE 352-415-0778
- 3 ALLERGY, SINUS & ASTHMA FAMILY HEALTH CENTER 352-750-1999
- 5 ADVANCED NURSING CONCEPTS 352-742-9856
- 6 INTERNAL MEDICINE OF CENTRAL FLORIDA 352-633-0778
- 7 BETTER LIFE CHIROPRACTIC AND WELLNESS 352-430-0064
- 8 LEESBURG FAMILY MEDICINE 352-753-0606
- 9 CARDIOVASCULAR INSTITUTE OF CENTRAL FLORIDA 352-622-4251
- **10** VILLAGE DENTAL 352-913-2072
- 13 CENTERWELL HEALTH SERVICES 352-787-2780

#### SERVICES

- 4 VILLAGE VETERINARIAN 352-750-3000
- 11 TRUIST 352-753-73TRUIST 🕀
- 12 LAKE COUNTY SHERIFF'S OFFICE SUB STATION 352-259-1016
- **14** VILLAGE PET VILLAS 352-751-0008

Business listings and locations shown are current as of January 2025 but are subject to change without notice or any liability whatsoever between reprints. © Holding Company of The Villages, Inc., 2024, All Rights Reserved. The Villages is a registered trademark of Holding Company of The Villages, Inc.