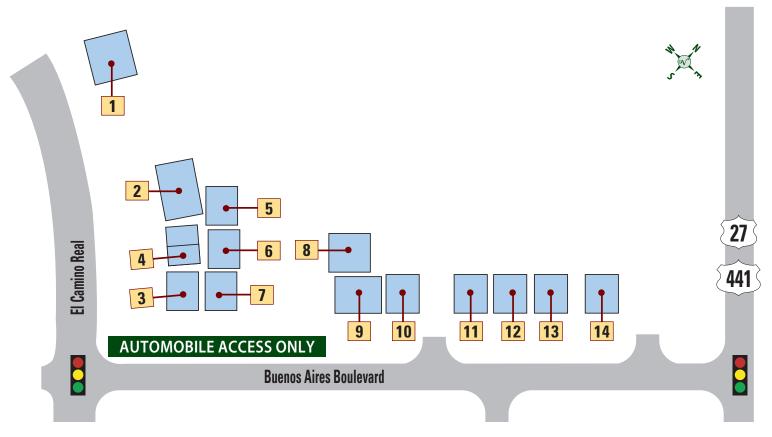

### Buenos Aires Professional Plaza

### HEALTH

- 1
   ADVANCED DERMATOLOGY

   & COSMETIC SURGERY 352-753-2812
- **2** RIVERS FAMILY MEDICINE 352-205-4302
- 3 FLORIDA INSTITUTE OF DERMATOLOGY 352-775-8286
- 4 LAKE QUALITY DENTAL 352-753-5838 Lake Quality Dental
- 5 FAMILY MEDICINE, ANGEL TAFUR, MD 352-350-6241
- **6** CENTRAL FLORIDA PAIN MANAGEMENT 352-750-5882
- 7 FLORIDA CANCER SPECIALIST 352-633-8319
- 8 RAM EYE CARE CENTER 352-751-6099 RAM EYE CARE CENTER
- **9** DR. MARIA BERNADETTE. SANTOS, MD -352-323-1482
- **10** NEW TEETH NOW— 352- 436-8693
- 11 VILLA HEALTH CENTER (352) 561-6299
- 12 PREMIER MEDICAL 352-259-2159
- 13 ROYAL FUND MANAGEMENT 352-750-1637
- 14 HOLY SH'MOKES CIGAR & WINE LOUNGE 352-298-3691