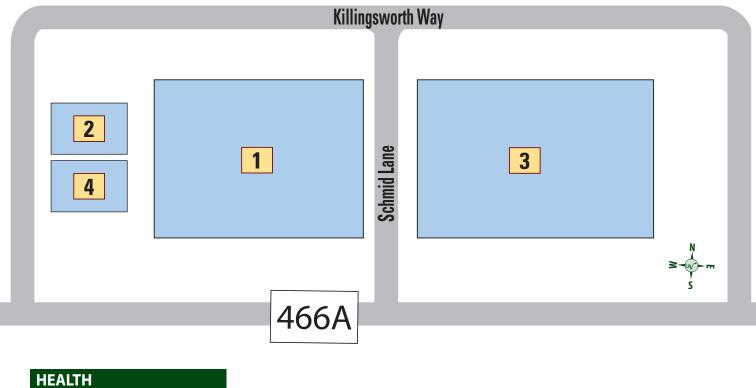

### HEALTH

- 1
   ADVANCED DERMATOLOGY

   & COSMETIC SURGERY 352-753-2812
- **2** RIVERS FAMILY MEDICINE 352-205-4302
- 3 FLORIDA INSTITUTE OF DERMATOLOGY 352-775-8286
- 4 LAKE QUALITY DENTAL 352-753-5838 Lake Quality Dental
- 5 FAMILY MEDICINE, ANGEL TAFUR, MD 352-350-6241
- **6** CENTRAL FLORIDA PAIN MANAGEMENT 352-750-5882
- 7 FLORIDA CANCER SPECIALIST 352-633-8319
- 8 RAM EYE CARE CENTER 352-751-6099 RAM EYE CARE CENTER
- **9** DR. MARIA BERNADETTE. SANTOS, MD -352-323-1482
- **10** NEW TEETH NOW— 352- 436-8693
- 11 VILLA HEALTH CENTER (352) 561-6299
- 12 PREMIER MEDICAL 352-259-2159
- 13 ROYAL FUND MANAGEMENT 352-750-1637
- 14 HOLY SH'MOKES CIGAR & WINE LOUNGE 352-298-3691