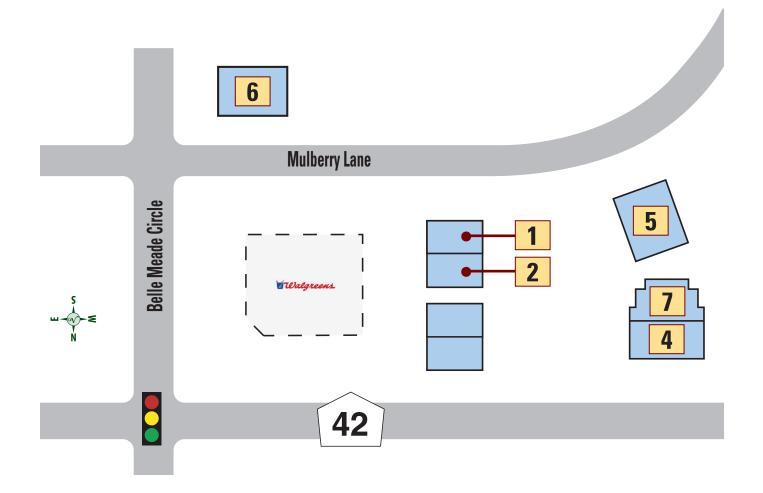

### Mulberry Grove Professional Plaza

### HEALTH

- 1
   ADVANCED DERMATOLOGY

   & COSMETIC SURGERY 352-753-2812
- **2** RIVERS FAMILY MEDICINE 352-205-4302
- 3 FLORIDA INSTITUTE OF DERMATOLOGY 352-775-8286
- 4 LAKE QUALITY DENTAL 352-753-5838 Lake Quality Dental
- 5 FAMILY MEDICINE, ANGEL TAFUR, MD 352-350-6241
- **6** CENTRAL FLORIDA PAIN MANAGEMENT 352-750-5882
- 7 FLORIDA CANCER SPECIALIST 352-633-8319
- 8 RAM EYE CARE CENTER 352-751-6099 RAM EYE CARE CENTER
- **9** DR. MARIA BERNADETTE. SANTOS, MD -352-323-1482
- **10** NEW TEETH NOW— 352- 436-8693
- 11 VILLA HEALTH CENTER (352) 561-6299
- 12 PREMIER MEDICAL 352-259-2159
- 13 ROYAL FUND MANAGEMENT 352-750-1637
- 14 HOLY SH'MOKES CIGAR & WINE LOUNGE 352-298-3691