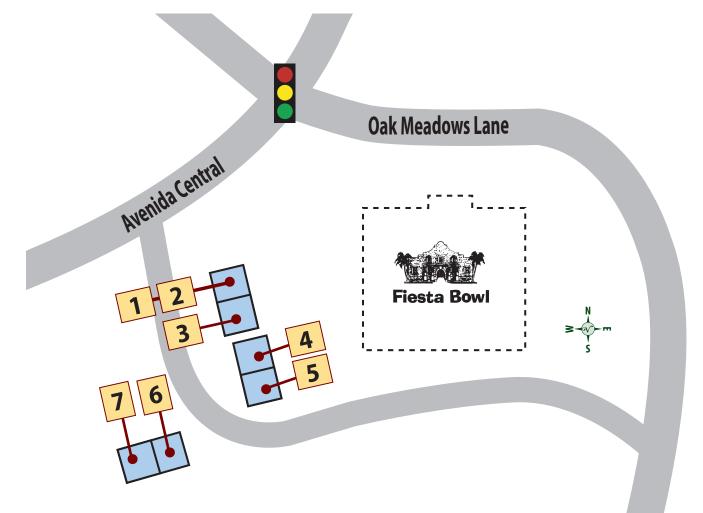

### HEALTH

- 1 CITRUS CARDIOLOGY CONSULTANTS, P.A. 352-751-3356
- **2** SAGE INFUSION 352-565-5553

**Canal Street** 

- **3** SIMED PRIMARY CARE 352-753-6886
- 4 GASTROENTEROLOGY CONSULTANTS OF CENTRAL FLORIDA 352-383-7703
- 7 441 URGENT CARE 352-350-1525
- 8 ALLIANCE LAB 352-751-8906 X Alliance Labs
- 9 LAKE SUMTER LANDING PHARMACY 352-268-3454
- 10 ADVANCED DERMATOLOGY & COSMETIC SURGERY 352-205-4959
- 11 MULBERRY ORIENTAL MEDICINE, INC. 352-430-2720 🍪
- VASCULAR VEIN CENTERS 352-750-6191 Wascular Vein Centers
- 13 MID FLORIDA MEDICAL GROUP, P.A. 352-751-5055
- 14 ALLERGY, ASTHMA & IMMUNOLOGY CENTER 352-391-1437
- **15** PREMIER MEDICAL ASSOCIATES 352-259-2159
- 16 LAKE MEDICAL IMAGING 352-787-5858
- **18** LAKE REGIONAL URGENT CARE 352-259-4322
- 19 FLORIDA MUSCULOSKELETAL INSTITUTE 352-753-4366
- 20 ETHEREDGE CHIROPRACTIC 352-750-1200
- 21 LAKE CENTRE FOR REHABILITATION 352-259-6750
- 23 CENTRAL FLORIDA PLASTIC SURGERY 352-259-0722
- 24 SINAI INTERNAL MEDICINE 352-753-2224 Sinai