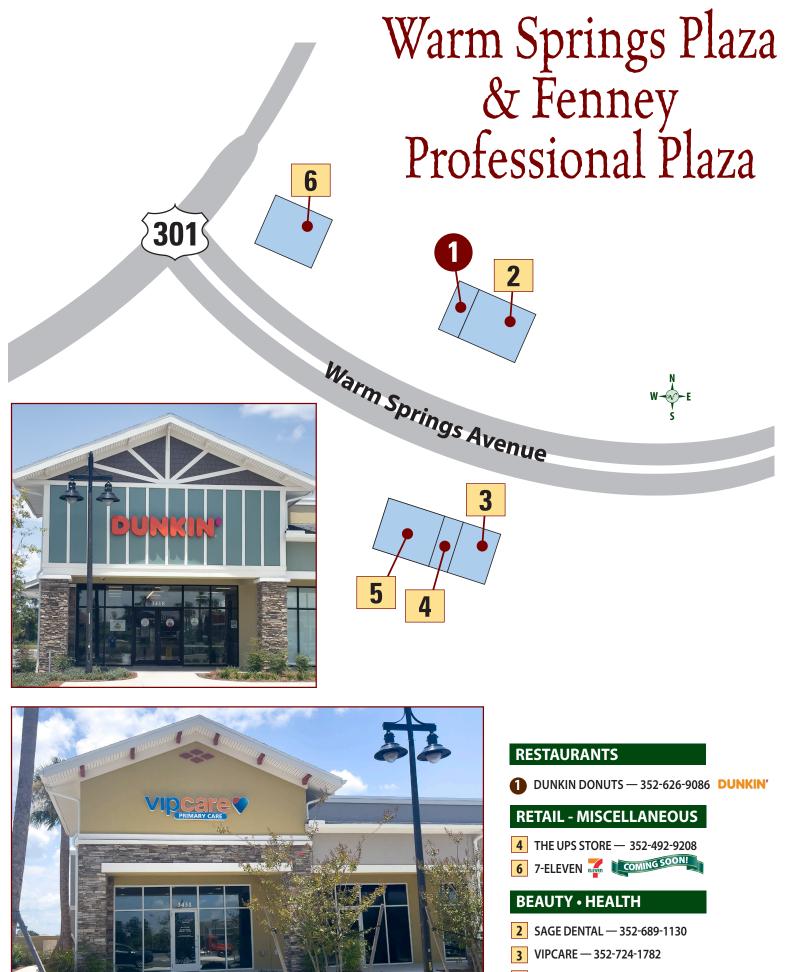

### HEALTH

- 1
   ADVANCED DERMATOLOGY

   & COSMETIC SURGERY 352-753-2812
- **2** RIVERS FAMILY MEDICINE 352-205-4302
- 3 FLORIDA INSTITUTE OF DERMATOLOGY 352-775-8286
- 4 LAKE QUALITY DENTAL 352-753-5838 Lake Quality Dental
- 5 FAMILY MEDICINE, ANGEL TAFUR, MD 352-350-6241
- **6** CENTRAL FLORIDA PAIN MANAGEMENT 352-750-5882
- 7 FLORIDA CANCER SPECIALIST 352-633-8319
- 8 RAM EYE CARE CENTER 352-751-6099 RAM EYE CARE CENTER
- **9** DR. MARIA BERNADETTE. SANTOS, MD -352-323-1482
- **10** NEW TEETH NOW— 352- 436-8693
- 11 VILLA HEALTH CENTER (352) 561-6299
- 12 PREMIER MEDICAL 352-259-2159
- 13 ROYAL FUND MANAGEMENT 352-750-1637
- 14 HOLY SH'MOKES CIGAR & WINE LOUNGE 352-298-3691