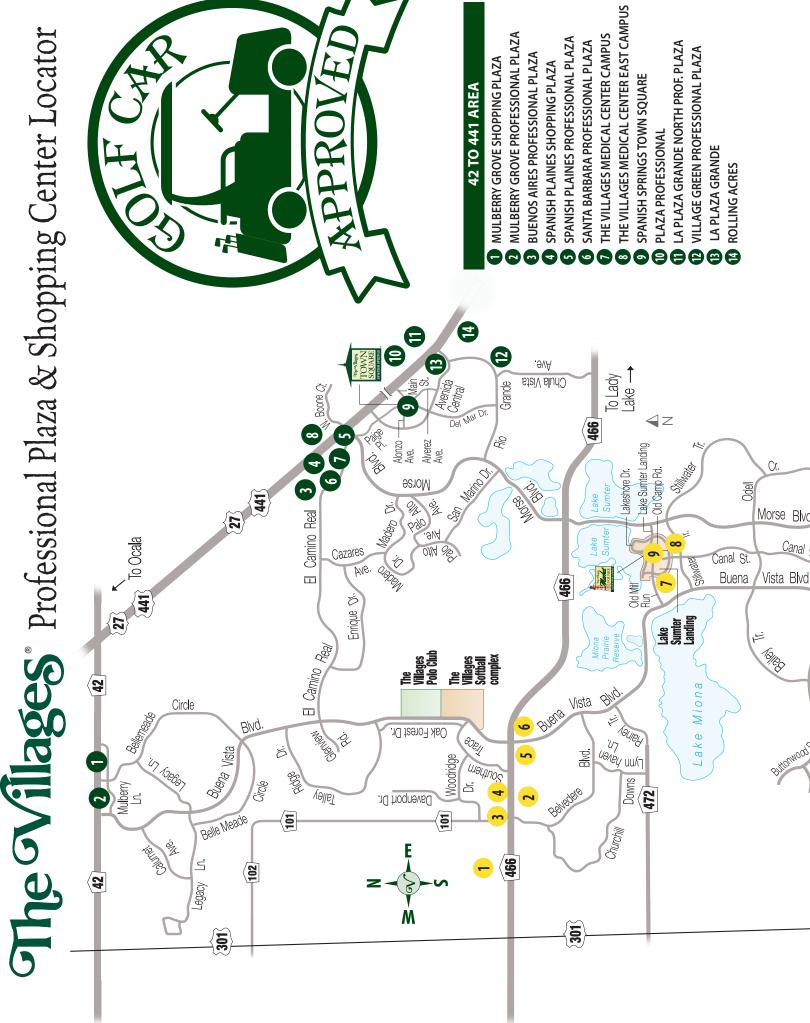

# Advertising Logo Will Identify Businesses That Are Golf-Cart Accessible

Want to make sure you can get to a store or eatery that is golf-cart accessible?

Be sure to check for the specific "logo" in Daily Sun advertising that indicates you can arrive at a business that welcomes you and your golf cart.

The logo that will appear in advertising will let readers know that a business is both golf-cart accessible and charter-school eligible.

Every day, the Daily Sun publishes a host of information about the many types of businesses in The Villages®, including restaurants, clothing merchandisers, salons, golf shops, grocery stores and furniture suppliers.