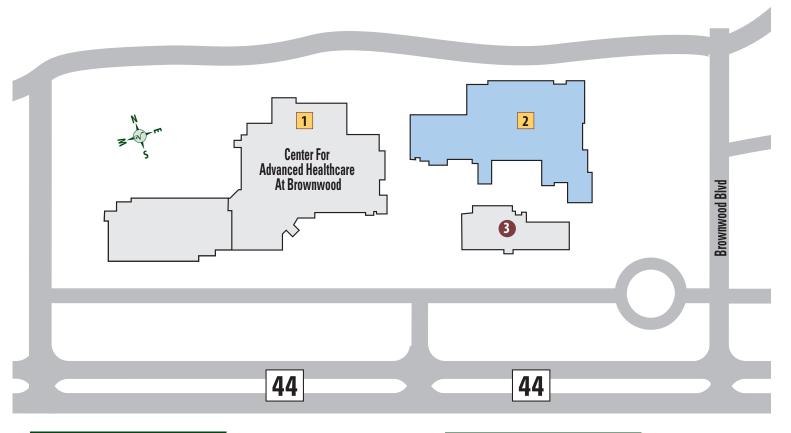

# Advertising Logo Will Identify Businesses That Are Golf-Cart Accessible

Want to make sure you can get to a store or eatery that is golf-cart accessible?

Be sure to check for the specific "logo" in Daily Sun advertising that indicates you can arrive at a business that welcomes you and your golf cart.

The logo that will appear in advertising will let readers know that a business is both golf-cart accessible and charter-school eligible.

Every day, the Daily Sun publishes a host of information about the many types of businesses in The Villages®, including restaurants, clothing merchandisers, salons, golf shops, grocery stores and furniture suppliers.