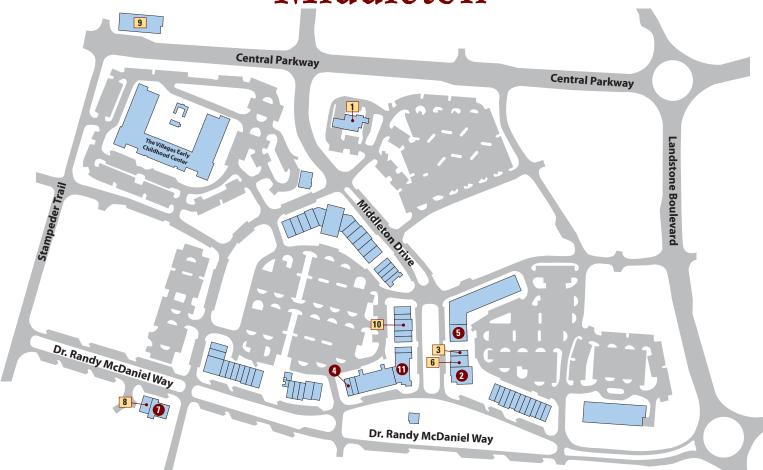

# Advertising Logo Will Identify Businesses That Are Golf-Cart Accessible

Want to make sure you can get to a store or eatery that is golf-cart accessible?

Be sure to check for the specific "logo" in Daily Sun advertising that indicates you can arrive at a business that welcomes you and your golf cart.

The logo that will appear in advertising will let readers know that a business is both golf-cart accessible and charter-school eligible.

Every day, the Daily Sun publishes a host of information about the many types of businesses in The Villages®, including restaurants, clothing merchandisers, salons, golf shops, grocery stores and furniture suppliers.