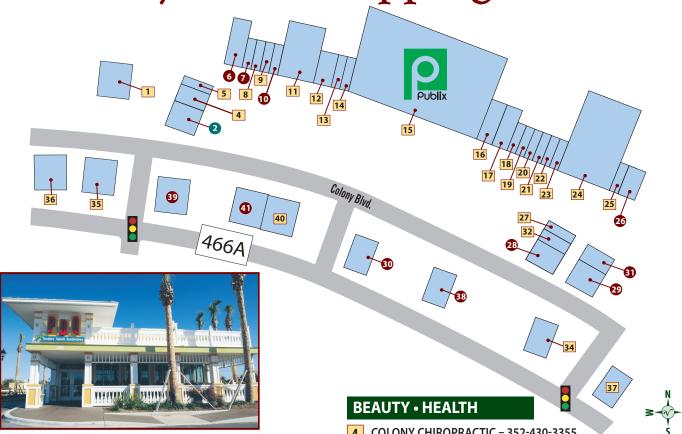

# Advertising Logo Will Identify Businesses That Are Golf-Cart Accessible

Want to make sure you can get to a store or eatery that is golf-cart accessible?

Be sure to check for the specific "logo" in Daily Sun advertising that indicates you can arrive at a business that welcomes you and your golf cart.

The logo that will appear in advertising will let readers know that a business is both golf-cart accessible and charter-school eligible.

Every day, the Daily Sun publishes a host of information about the many types of businesses in The Villages®, including restaurants, clothing merchandisers, salons, golf shops, grocery stores and furniture suppliers.