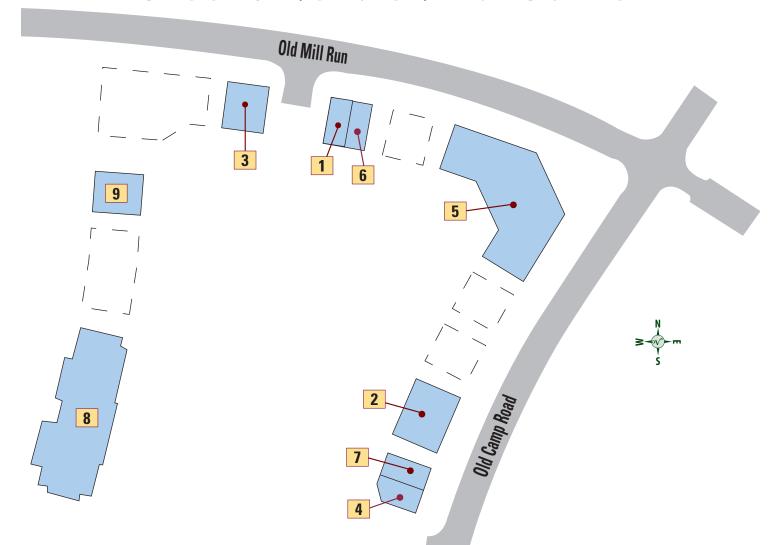

how you the possibilities!

Patient must be 21+ years of age, be a Florida resident (permanent or seasonal) and be diagnosed with a qualifying chronic condition

9

352-306-1119 • MMTCFL.COM

Creekside Medical Center #202 • The Villages, FL 32162
TRANSFER & VETERAN DISCOUNTS AVAILABLE



8400 E County Road 466 | Corner of Morse & 466 | (352) 259-9305 | www.fairwaycc.org

Scan the QR code below with your smart device to learn more!



### Find Out More...

hope4all.church (352) 750-2321

Facebook: @HopeLutheranVillages

# Hope is Here!

Looking for a new church home?

Hope Lutheran Church is a body of believers with a passion for ministry, service, and community involvement. We are one church with three campuses in The Villages® Community and Summerfield.







# Creekside Medical Center





### HEALTH

- 1 MMTC 850-906-5000
- 2 CARDIAC AND VASCULAR CONSULTANTS, INC. — 352-633-1966



- ALLIANT
  DERMATOLOGY 352-399-7295
- SUMTER LANDING
  DENTAL CARE 352-674-9009 SUMTER LANDING
  Dental Care
- ST. LUKE'S CATARACT & LASER INSTITUTE 352-350-8484



- 6 CLEVELAND HEALTH CENTER 352-353-0092
- 7 CORA PHYSICAL THERAPY 352-693-3378
- 8 THE VILLAGES HEALTH CARE CENTER 844-884-9355
- 9 DAVITA 1-800-424-6589 Davita.



# Care Dermatology

And Skin Cancer Centers Google

Vitiliao



Rashes

TREATING THESE **SKIN CONDITIONS AND ALL OTHERS INCLUDING** WARTS (HPV INCLUDED).





Seborrheic **Keratosis** 



**Toenail Fungus** 

Fingernail **Fungus** 

Dr. Tarek Shaath, MD, FAAD Board-Certified Dermatologist & Mohs Surgeon Harvard Graduate

Rash & Acne Specialists







Acne

**APRN NP