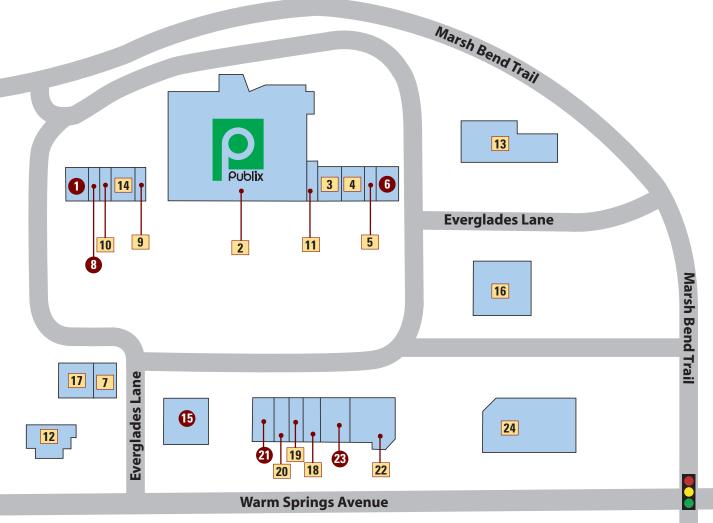

# Advertising Logo Will Identify Businesses That Are Golf-Cart Accessible

Want to make sure you can get to a store or eatery that is golf-cart accessible?

Be sure to check for the specific "logo" in Daily Sun advertising that indicates you can arrive at a business that welcomes you and your golf cart.

The logo that will appear in advertising will let readers know that a business is both golf-cart accessible and charter-school eligible.

Every day, the Daily Sun publishes a host of information about the many types of businesses in The Villages®, including restaurants, clothing merchandisers, salons, golf shops, grocery stores and furniture suppliers.