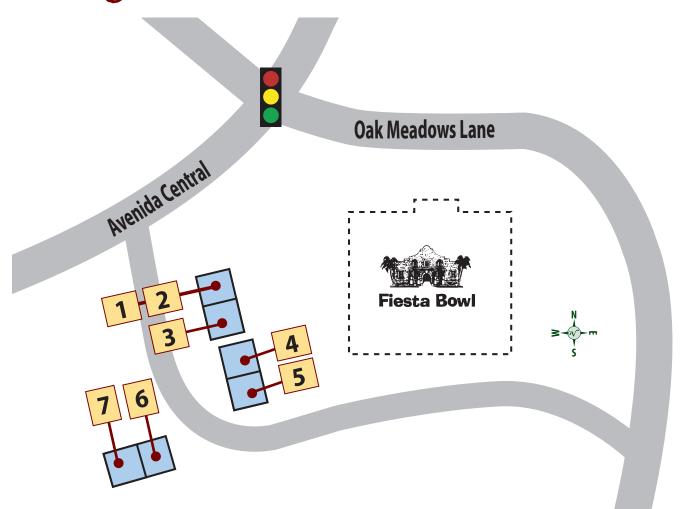

# Advertising Logo Will Identify Businesses That Are Golf-Cart Accessible

Want to make sure you can get to a store or eatery that is golf-cart accessible?

Be sure to check for the specific "logo" in Daily Sun advertising that indicates you can arrive at a business that welcomes you and your golf cart.

The logo that will appear in advertising will let readers know that a business is both golf-cart accessible and charter-school eligible.

Every day, the Daily Sun publishes a host of information about the many types of businesses in The Villages®, including restaurants, clothing merchandisers, salons, golf shops, grocery stores and furniture suppliers.