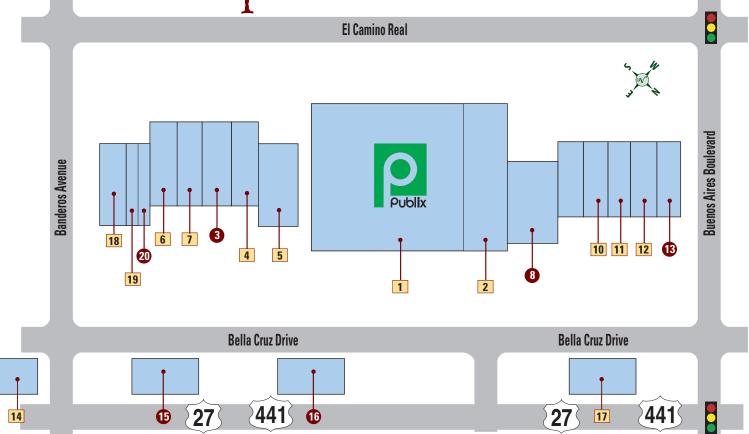

# Advertising Logo Will Identify Businesses That Are Golf-Cart Accessible

Want to make sure you can get to a store or eatery that is golf-cart accessible?

Be sure to check for the specific "logo" in Daily Sun advertising that indicates you can arrive at a business that welcomes you and your golf cart.

The logo that will appear in advertising will let readers know that a business is both golf-cart accessible and charter-school eligible.

Every day, the Daily Sun publishes a host of information about the many types of businesses in The Villages®, including restaurants, clothing merchandisers, salons, golf shops, grocery stores and furniture suppliers.