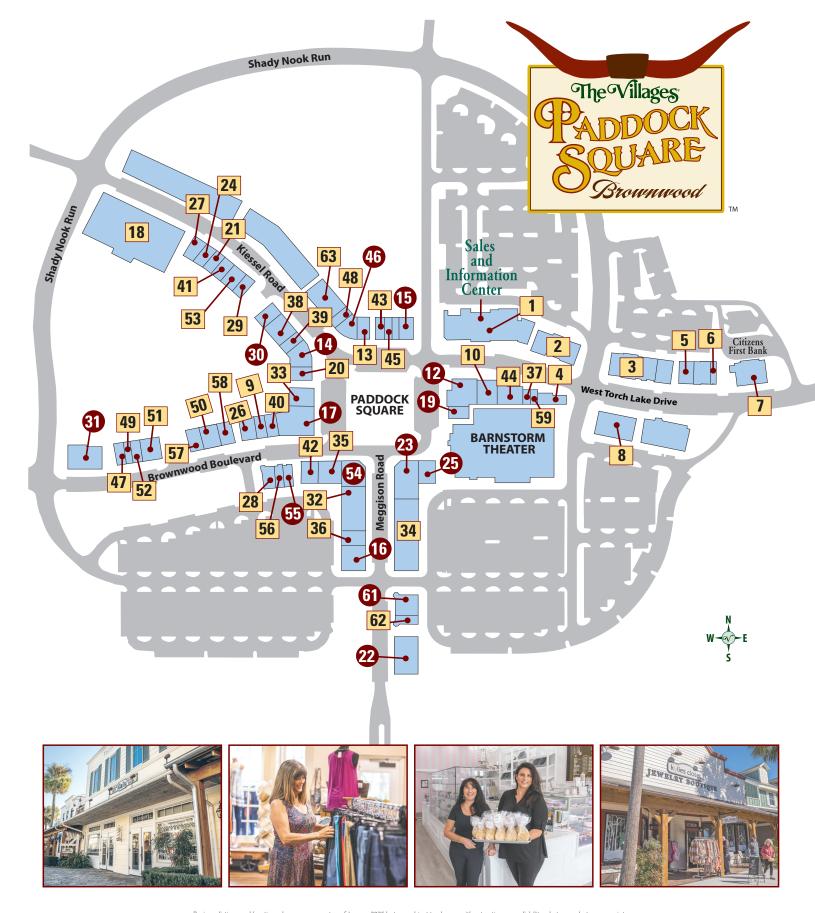

# Advertising Logo Will Identify Businesses That Are Golf-Cart Accessible

Want to make sure you can get to a store or eatery that is golf-cart accessible?

Be sure to check for the specific "logo" in Daily Sun advertising that indicates you can arrive at a business that welcomes you and your golf cart.

The logo that will appear in advertising will let readers know that a business is both golf-cart accessible and charter-school eligible.

Every day, the Daily Sun publishes a host of information about the many types of businesses in The Villages®, including restaurants, clothing merchandisers, salons, golf shops, grocery stores and furniture suppliers.