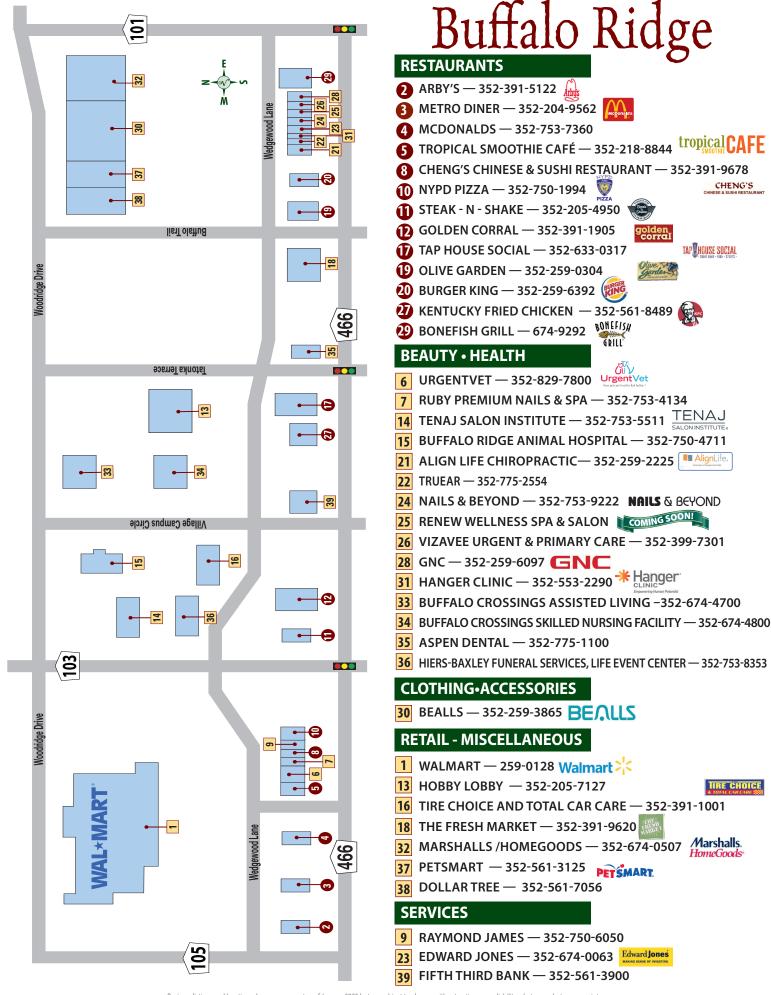

# Advertising Logo Will Identify Businesses That Are Golf-Cart Accessible

Want to make sure you can get to a store or eatery that is golf-cart accessible?

Be sure to check for the specific "logo" in Daily Sun advertising that indicates you can arrive at a business that welcomes you and your golf cart.

The logo that will appear in advertising will let readers know that a business is both golf-cart accessible and charter-school eligible.

Every day, the Daily Sun publishes a host of information about the many types of businesses in The Villages®, including restaurants, clothing merchandisers, salons, golf shops, grocery stores and furniture suppliers.