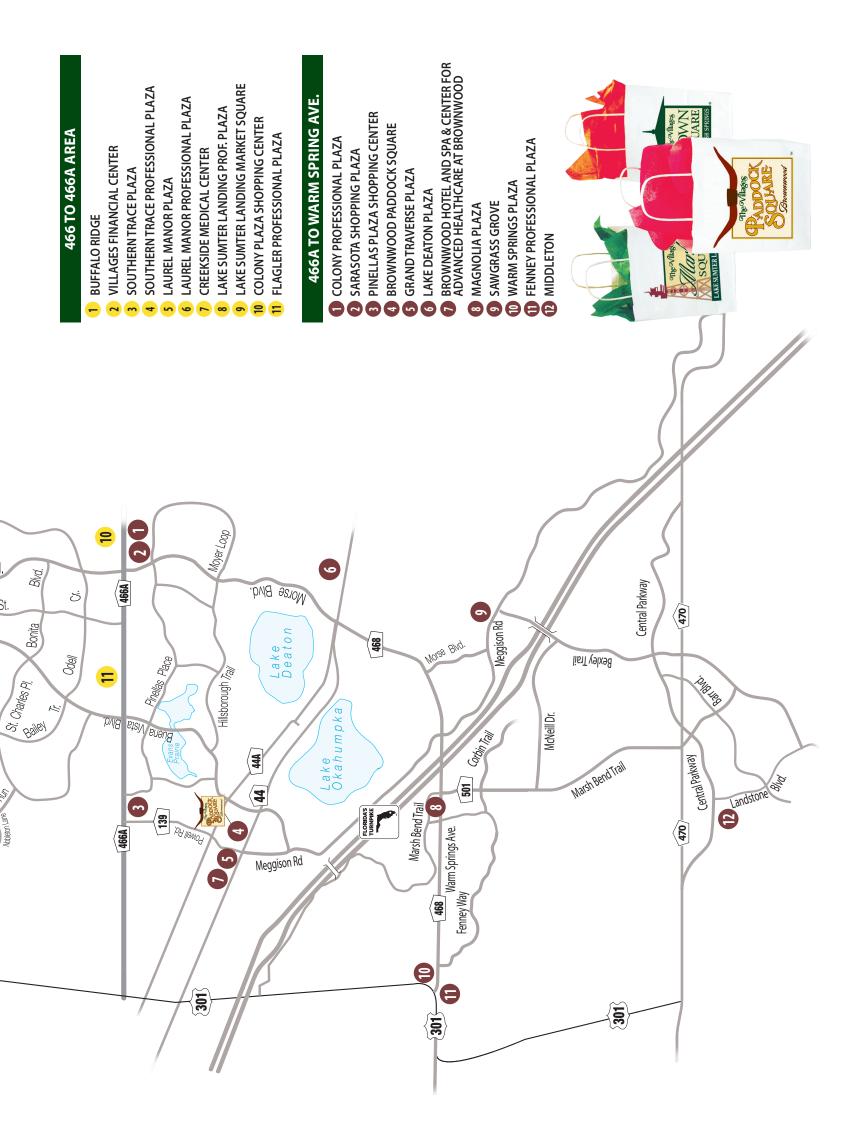

# Advertising Logo Will Identify Businesses That Are Golf-Cart Accessible

Want to make sure you can get to a store or eatery that is golf-cart accessible?

Be sure to check for the specific "logo" in Daily Sun advertising that indicates you can arrive at a business that welcomes you and your golf cart.

The logo that will appear in advertising will let readers know that a business is both golf-cart accessible and charter-school eligible.

Every day, the Daily Sun publishes a host of information about the many types of businesses in The Villages®, including restaurants, clothing merchandisers, salons, golf shops, grocery stores and furniture suppliers.