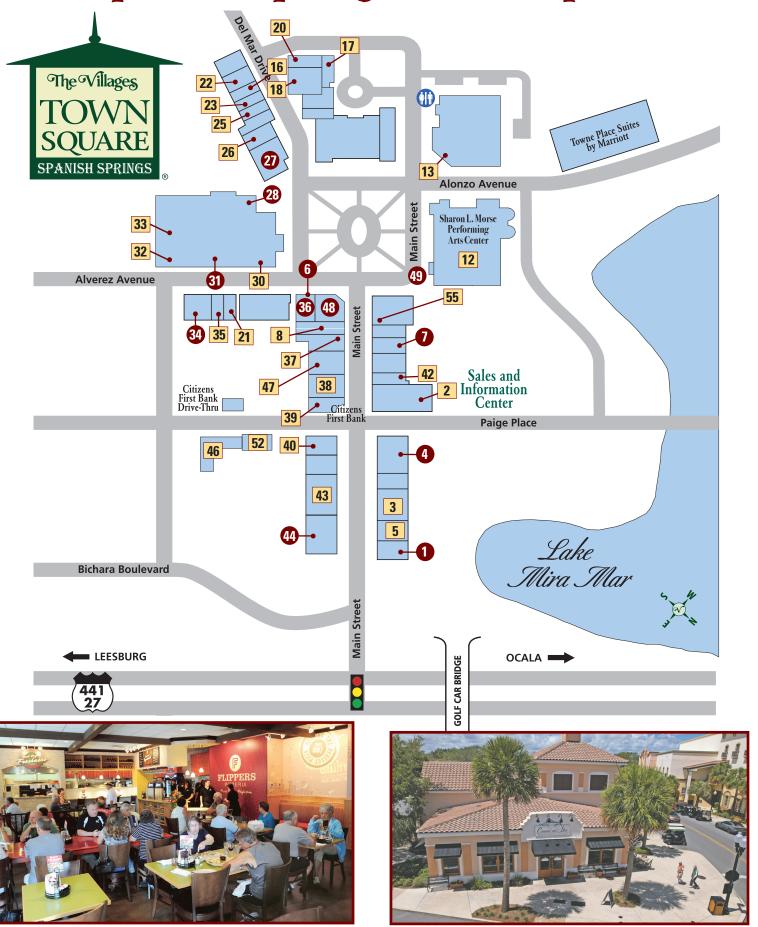

# Advertising Logo Will Identify Businesses That Are Golf-Cart Accessible

Want to make sure you can get to a store or eatery that is golf-cart accessible?

Be sure to check for the specific "logo" in Daily Sun advertising that indicates you can arrive at a business that welcomes you and your golf cart.

The logo that will appear in advertising will let readers know that a business is both golf-cart accessible and charter-school eligible.

Every day, the Daily Sun publishes a host of information about the many types of businesses in The Villages®, including restaurants, clothing merchandisers, salons, golf shops, grocery stores and furniture suppliers.