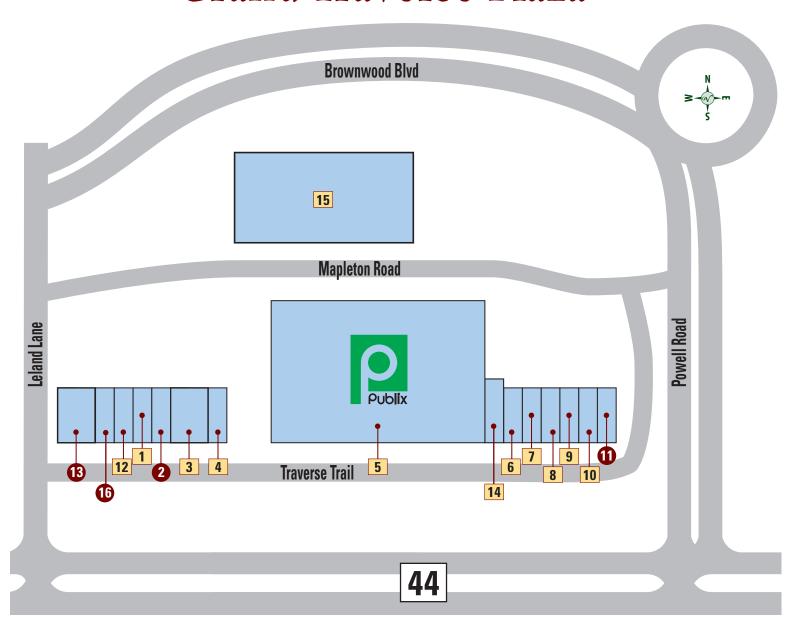

52-674-8700

THE STANDARD COFFEE SHOP — 352-626-1558

#### 3RD FLOOR

LAKE CENTER FOR REHABILITATION — 352-706-1122 ST. LUKE'S CATARACT AND LASER INSTITUTE — 352-626-1450 THE VILLAGES SPECIALTY CARE CENTER — 844-884-9355

#### **4TH FLOOR**

THE ORTHOPAEDIC INSTITUTE — 352-336-6000
THE VILLAGES SPECIALTY CARE CENTER — 844-884-9355

#### **MISCELLANEOUS**



BROWNWOOD HOTEL & SPA HOTEL —352-626-1246 SPA — 352-626-1250

#### **RESTAURANTS**



WOLFGANG PUCK KITCHEN + BAR — 352-626-1500



ousiness listings and locations shown are current as of January 2025 but are subject to change without notice of any liability whatsoever between repring the Villages, Inc., 2024, All Rights Reserved. The Villages is a registered trademark of Holding Company of The Villages, Inc.,

## Grand Traverse Plaza





#### **RETAIL - MISCELLANEOUS**

- 5 PUBLIX 352-750-1056
- 14 PUBLIX LIQUORS 352-750-3528

#### **SERVICES**

3 CAMPUS USA CREDIT UNION - 352-335-9090

#### **RESTAURANTS**

- NO. 1 CHINESE FOOD 352-561-4314
- SUBWAY 352-750-3355 SUBWAY
- FLIPPERS PIZZERIA 352-633-7809 FLIPPERS
- DICKEY'S BARBECUE PIT 352-633-3552

#### **BEAUTY • HEALTH**

- VILLAGE EAR AT CONNECT HEARING 352-259-8976
- 4 GRAND TRAVERSE DENTAL CARE 352-633-0204
- 6 HAIR CUTTERY 352-391-9004 🚱 Hair cuttery
- THE EYE SITE 352-674-3937
- Q NAILS & SPA 352-775-4387
- METABOLIC WEIGHT LOSS CENTER 352-626-5093
- QUEST DIAGNOSTICS 352-205-8306
- CORA PHYSICAL THERAPY 352-693-3378
  - The Villages Health THE VILLAGES HEALTH CARE CENTER — 352-674-1790

## Lake Deaton Plaza





#### **BEAUTY • HEALTH**

- 1 NAILS & BEYOND 352-