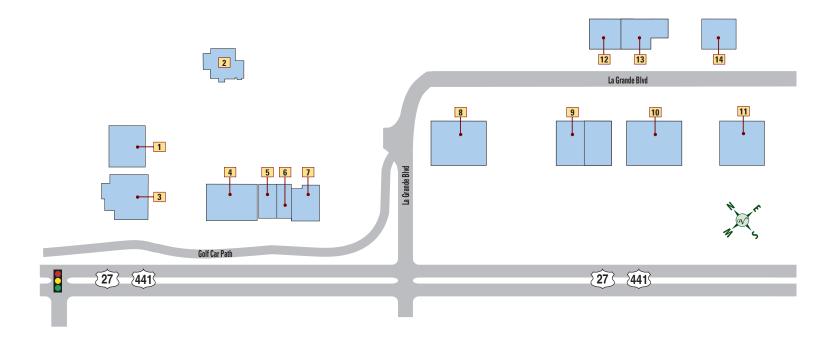

# Advertising Logo Will Identify Businesses That Are Golf-Cart Accessible

Want to make sure you can get to a store or eatery that is golf-cart accessible?

Be sure to check for the specific "logo" in Daily Sun advertising that indicates you can arrive at a business that welcomes you and your golf cart.

The logo that will appear in advertising will let readers know that a business is both golf-cart accessible and charter-school eligible.

Every day, the Daily Sun publishes a host of information about the many types of businesses in The Villages®, including restaurants, clothing merchandisers, salons, golf shops, grocery stores and furniture suppliers.