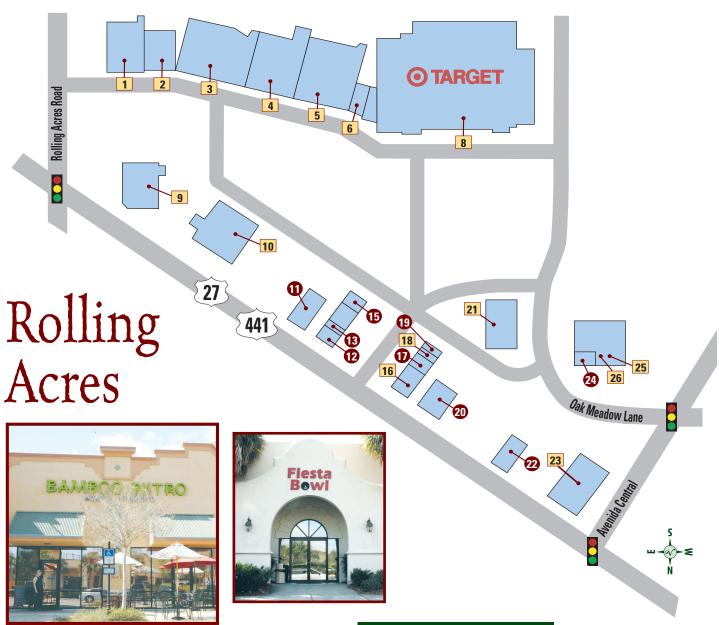

23-TIPS (8477)





### LAKE COUNTY SHERIFF'S OFFICE

**◎☆◎** LCSO.org **PEYTON C. GRINNELL, SHERIFF** 

Emergency 911 | Non Emergency 352-343-2101



# La Plaza Grande North Professional Plaza



### **RESTAURANTS**

2 EL RANCHITO MEXICAN RESTAURANT — 352-750-3335 🚳 🎎 🎎 🏗 🖽 📆

### **SERVICES**

- 1 UNITED STATES POSTAL SERVICE 352-753-3888 VINITED STATES
- 3 CIRCLE K 352-753-3211
- 4 TIRE CHOICE AND TOTAL CAR CARE 352-391-6488



# Village Green Professional Plaza



### **SERVICES**

- 1 LAKE COUNTY PROPERTY APPRAISER 352-750-4545
- 2 LAKE COUNTY CLERK 352-753-2064
- FAITHFUL COMPANION VETERINARY SERVICES 352-750-2377
- 4 HABITAT FOR HUMANITY 352-483-0434
- 5 HOME HEALTH CARE ALTERNATIVES
- 6 STATE REPRESENTATIVE JOHN TEMPLE 850-717-5052
- 7 HIERS-BAXLEY FUNERAL SERVICES 352-201-3994





### **RESTAURANTS**

- (1) CARRABBA'S ITALIAN GRILL 352-430-1304
- MOE'S SOUTHWEST GRILL ─ 352-430-3610 Moe



- CRAVE HOT DOGS & BBQ 352-672-9690
- **ID** BAMBOO BISTRO 352-750-9998 BAMBOO BISTRO
- **19** BLU SPOON 352-775-4078 ₩₩
- OUTBACK STEAKHOUSE 352-430-2590 OUTBACK
- 2 CHICK-FIL-A 352-430-0223
- THE PUB AT THE BOWL 352-753-0043

### **BEAUTY • HEALTH**

- 6 DIAMOND NAIL BAR 352-633-2007
- **18** BELTONE 352-205-7361 *⊕Beltone*

### **RETAIL - MISCELLANEOUS**

- 1 PETCO 352-430-1514
- SKECHERS 352-775-3449
- 8 TARGET 352-205-8934 **(**
- WALGREENS DRUG STORE 352-753-1649 Walgreens
- **10** MICHAELS 352-259-2631 **Michaels**
- **16** MATTRESS WAREHOUSE 904-752-9676
- 21 STAPLES 352-750-9801 STAPLES
- 23 CVS 352-750-1118 CVS/pharmacy
- **25** FIESTA BOWL 352-753-2747
- 26 FIESTA BOW