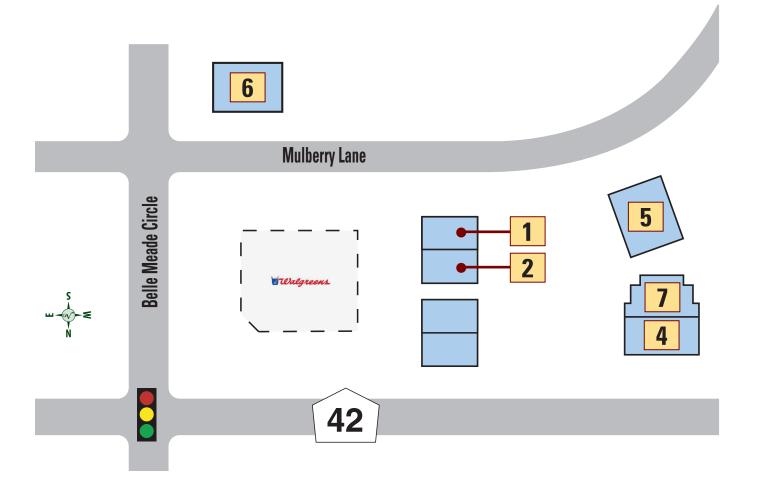

# Advertising Logo Will Identify Businesses That Are Golf-Cart Accessible

Want to make sure you can get to a store or eatery that is golf-cart accessible?

Be sure to check for the specific "logo" in Daily Sun advertising that indicates you can arrive at a business that welcomes you and your golf cart.

The logo that will appear in advertising will let readers know that a business is both golf-cart accessible and charter-school eligible.

Every day, the Daily Sun publishes a host of information about the many types of businesses in The Villages®, including restaurants, clothing merchandisers, salons, golf shops, grocery stores and furniture suppliers.