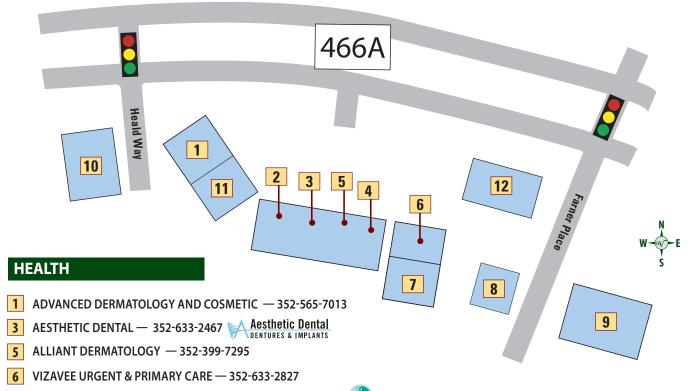

quest Line** 352-750-9854

**After Hours Night Editor** 352-751-7920



DAILY SUN

The Villages

For General Information call

352-753-1119





#### **Trustworthy Advice:**

Expert consultants passionate about creating your ideal cruise experience.

#### **Exceptional Choices:**

A vast selection of cruises at Expedia® prices.

#### **Expedia® Extras:**

Enjoy onboard credits, special offers, and bonuses with many packages.

#### **Beyond Cruises:**

Explore all vacation possibilities on land, sea, and air.

#### **Support Anytime:**

Personalized service before, during, and after your trip. Book on your terms.

Call and ask how to travel for free with Reward Points!



800-834-5183

Address: 313 Colony Blvd, The Villages, FL 32162 Locally owned and operated

# Colony Professional Plaza



- LAKE MEDICAL IMAGING & BREAST CENTER 352-787-5858
  - THE VILLAGES HEALTH CARE CENTER 352-674-1710 The Villages Health CARE CENTER
- COLONY ANIMAL HOSPITAL 352-633-7327
- LAKE CENTRE FOR REHABILITATION  $-\,$  352-330-1154
- TRI-COUNTY FOOT & ANKLE 352-259-1919

#### **SERVICES**

- PARADY FINANCIAL 352-751-3016
- AGE WAVE SOLUTIONS 352-753-6244 AGEWAVE
- HOMETOWN PROPERTY MANAGEMENT 352-753-6216





# Sarasota Shopping Plaza

466A

#### **Colony Professional Plaza**





#### **Moyer Loop**

#### RETAIL - MISCELLANEOUS

- 1 WALMART NEIGHBORHOOD MARKET 352-461-5017
- Walmart \*\*
- WALMART NEIGHBORHOOD MARKET LIQUOR STORE 352-461-5017
- **3** WALMART NEIGHBORHOOD MARKET FUEL STATION 352-461-5017
- 4 LAVIE NAILS 352-633-5239
- NATIONAL CREMATION SOCIETY 352-728-0093
- 6 HAND & STONE MA