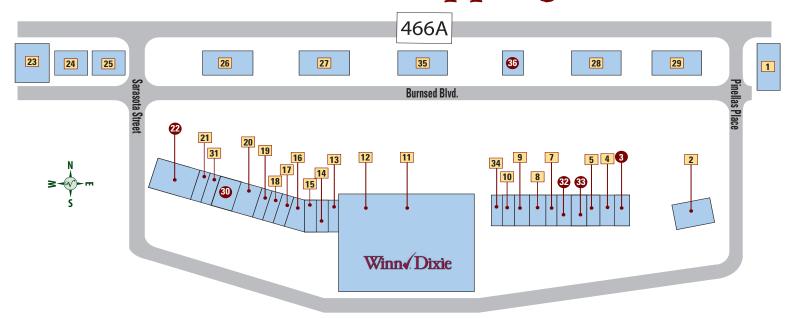

# Advertising Logo Will Identify Businesses That Are Golf-Cart Accessible

Want to make sure you can get to a store or eatery that is golf-cart accessible?

Be sure to check for the specific "logo" in Daily Sun advertising that indicates you can arrive at a business that welcomes you and your golf cart.

The logo that will appear in advertising will let readers know that a business is both golf-cart accessible and charter-school eligible.

Every day, the Daily Sun publishes a host of information about the many types of businesses in The Villages®, including restaurants, clothing merchandisers, salons, golf shops, grocery stores and furniture suppliers.