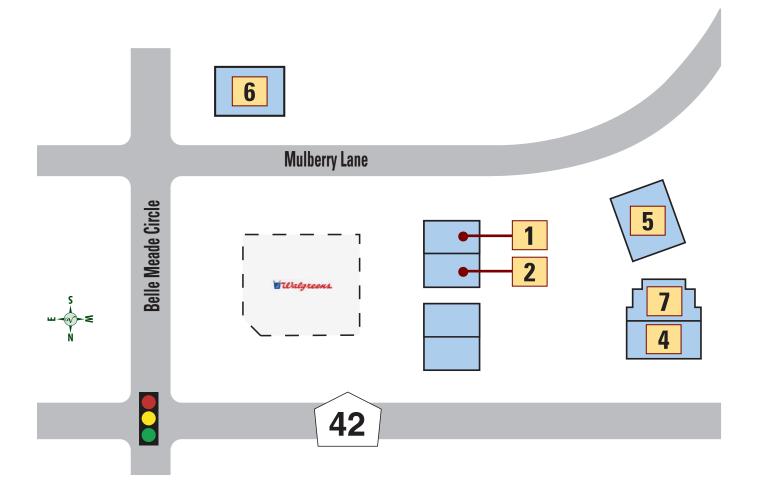

# Mulberry Grove Professional Plaza

## **HEALTH**

- 1 LAKE CENTRE FOR REHABILITATION 352-259-6942
- 2 ROYAL DENTAL 352-751-4446
- ORLANDO HEALTH MEDICAL GROUP FHV HEALTH — 352-323-9521

- 4 EDWARD JONES 352-750-9319
- 6 CITIZENS FIRST BANK 352-751-2121
- **7** CLEAR VIEW OPTIX 352-259-6789