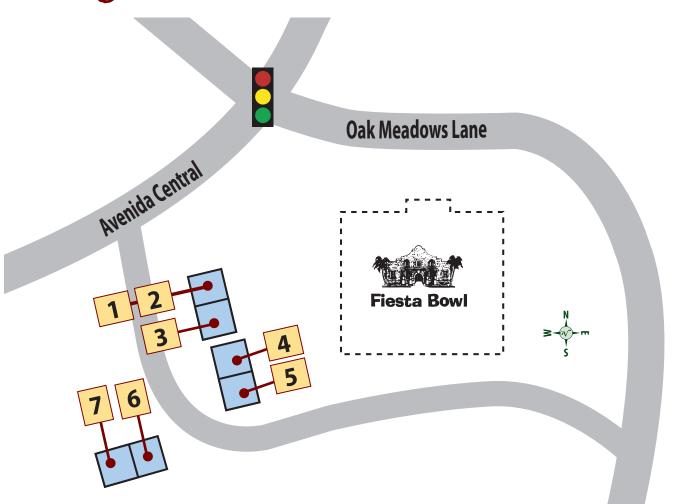

# Mulberry Grove Professional Plaza

## **HEALTH**

- 1 LAKE CENTRE FOR REHABILITATION 352-259-6942
- 2 ROYAL DENTAL 352-751-4446
- ORLANDO HEALTH MEDICAL GROUP FHV HEALTH — 352-323-9521

- 4 EDWARD JONES 352-750-9319
- 6 CITIZENS FIRST BANK 352-751-2121
- **7** CLEAR VIEW OPTIX 352-259-6789