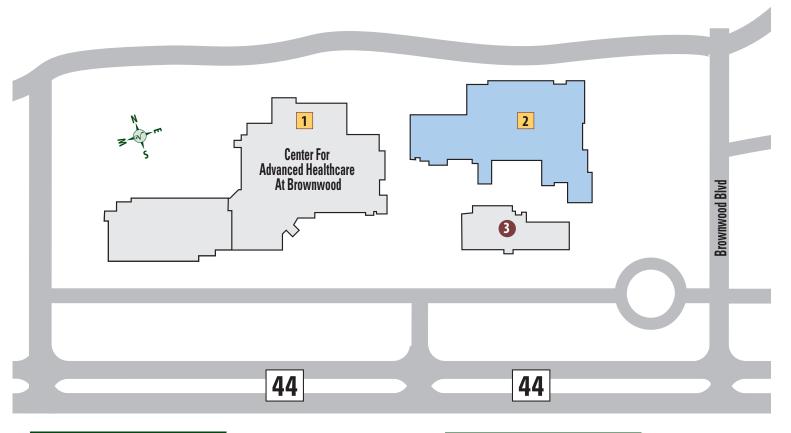

# Brownwood Hotel and Spa & Center for Advanced Healthcare at Brownwood

## **BEAUTY • HEALTH**

1

THE CENTER FOR ADVANCED HEALTHCARE AT BROWNWOOD

## **1ST FLOOR**

AVIV - 352-488-2848

WALGREENS — 352-330-6481

**HEALTH INFORMATION RESOURCE CENTER** 

FLORIDA CANCER SPECIALISTS — 352-765-7100

SPECS APPEAL — 352-674-3937

LABCORP — 352-399-4638

LAKE MEDICAL IMAGING — 352-787-5858

THE VILLAGES HEALTH - HEARING AND BALANCE CENTER — 352-674-8700

THE STANDARD COFFEE SHOP — 352-626-1558

### 3RD FLOOR

LAKE CENTER FOR REHABILITATION — 352-706-1122 ST. LUKE'S CATARACT AND LASER INSTITUTE — 352-626-1450 THE VILLAGES SPECIALTY CARE CENTER — 844-884-9355

## **4TH FLOOR**

THE ORTHOPAEDIC INSTITUTE — 352-336-6000
THE VILLAGES SPECIALTY CARE CENTER — 844-884-9355

# **MISCELLANEOUS**

2

BROWNWOOD HOTEL & SPA HOTEL —352-626-1246 SPA — 352-626-1250

## **RESTAURANTS**

WOLFGANG PUCK KITCHEN + BAR — 352-626-1500