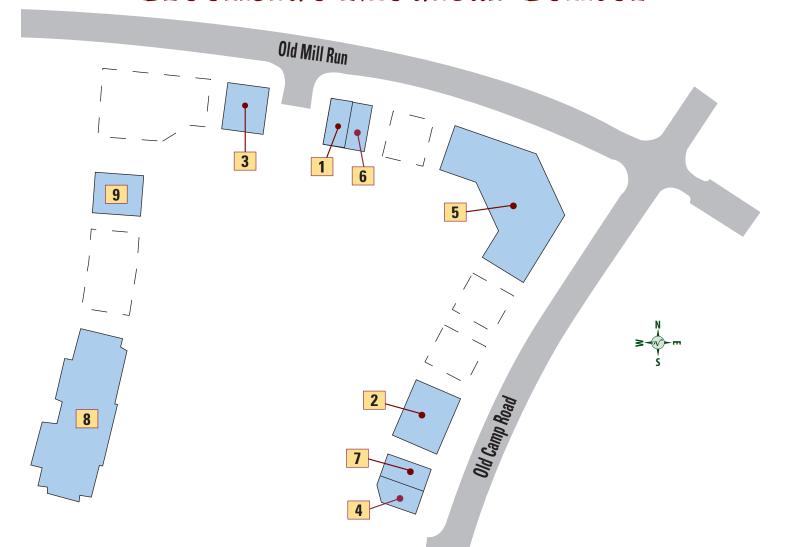

# HEALTH

- 1 MMTC 850-906-5000
- 2 CARDIAC AND VASCULAR CONSULTANTS, INC. — 352-633-1966

- ALLIANT DERMATOLOGY 352-399-7295
- SUMTER LANDING
  DENTAL CARE 352-674-9009 SUMTER LANDING
  Dental Care
- ST. LUKE'S CATARACT & LASER INSTITUTE 352-350-8484

- 6 CLEVELAND HEALTH CENTER 352-353-0092
- 7 CORA PHYSICAL THERAPY 352-693-3378
- 8 THE VILLAGES HEALTH CARE CENTER 844-884-9355
- 9 DAVITA 1-800-424-6589 Davita.

Lake Sumter Landing Professional Plaza