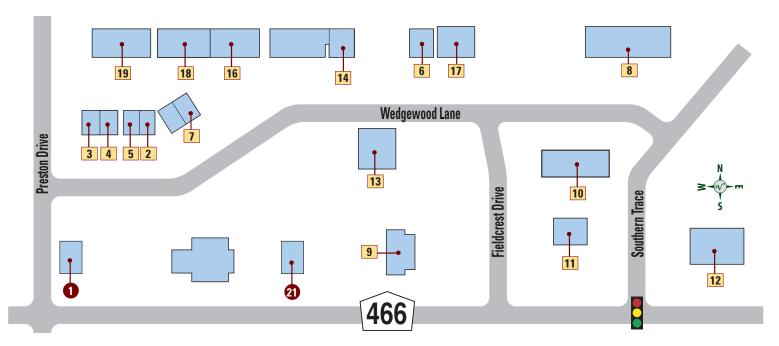

# Plaza Professional

# **HEALTH**

- 1 UNIVERSAL SMILES DENTISTRY, DR S. GOAL SIRIVOLU— 352-753-5789
- 2 COMPASSIONATE CARE HOSPICE 352-415-0778
- 3 ALLERGY, SINUS & ASTHMA FAMILY HEALTH CENTER 352-750-1999
- 5 ADVANCED NURSING CONCEPTS COMING SOON!
- 6 INTERNAL MEDICINE OF CENTRAL FLORIDA 352-633-0778
- 7 BETTER LIFE CHIROPRACTIC AND WELLNESS 352-430-0064
- 8 LEESBURG FAMILY MEDICINE 352-753-0606
- 9 CARDIOVASCULAR INSTITUTE OF CENTRAL FLORIDA 352-622-4251
- 10 VILLAGE DENTAL 352-913-2072 VILLAGE DENTAL
- 13 CENTERWELL HEALTH SERVICES 352-787-2780

# **SERVICES**

4 VILLAGE VETERINARIAN — 352-750-3000

- 11 TRUIST 352-753-73TRUIST ⊞
- 12 LAKE COUNTY SHERIFF'S OFFICE SUB STATION 352-259-1016
- 14 VILLAGE PET VILLAS 352-751-0008