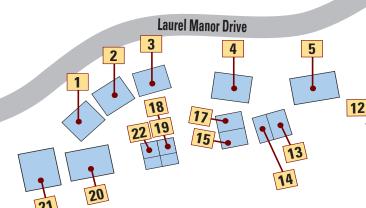

# **HEALTH**

- DAVIS CLINIC OF CHIROPRACTIC, INC. 352-430-2121
- TRI-COUNTY PODIATRY— 352-259-1919

- ORLANDO HEALTH MEDICAL GROUP FHV HEALTH 352-750-5000
- PREMIER MEDICAL ASSOCIATES AND URGENT CARE 352-259-2159
- RADIOLOGICAL INSTITUTE 352-508-1512 RIV

THE VILLAGES HEALTH CARE CENTER — 844-884-9355 The Villages Health