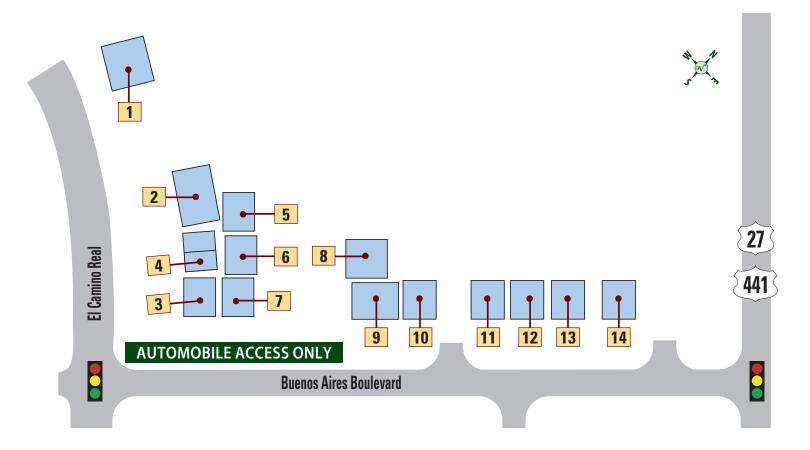

# Buenos Aires Professional Plaza

## HEALTH

- ADVANCED DERMATOLOGY
  & COSMETIC SURGERY 352-753-2812
- 2 RIVERS FAMILY MEDICINE 352-205-4302 ♥ ♣
- FLORIDA INSTITUTE OF DERMATOLOGY 352-775-8286
- 4 LAKE QUALITY DENTAL 352-753-5838 Lake Quality Dental
- 5 FAMILY MEDICINE, ANGEL TAFUR, MD 352-350-6241
- 6 CENTRAL FLORIDA PAIN MANAGEMENT 352-750-5882
- 7 FLORIDA CANCER SPECIALIST 352-633-8319
- 8 RAM EYE CARE CENTER 352-751-6099 RAM EYE CARE CENTER
- 9 DR. MARIA BERNADETTE. SANTOS, MD -352-323-1482
- **10** NEW TEETH NOW— 352- 436-8693
- 11 VILLA HEALTH CENTER (352) 561-6299
- 12 PREMIER MEDICAL 352-259-2159
- **13** ROYAL FUND MANAGEMENT 352-750-1637
- 14 HOLY SH'MOKES CIGAR & WINE LOUNGE 352-298-3691