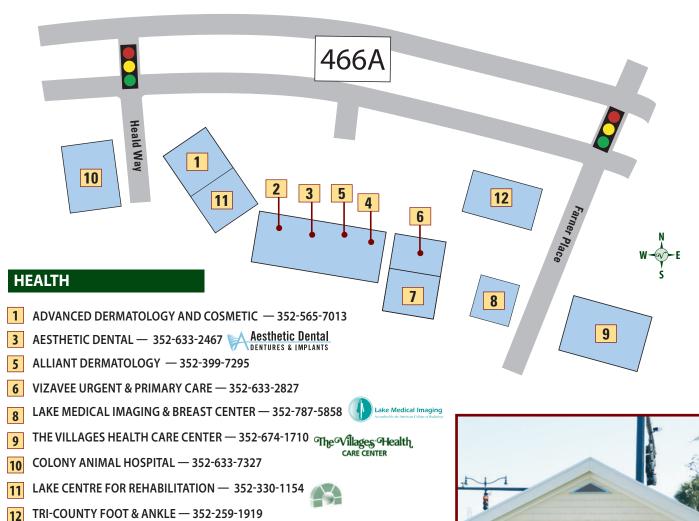

# Creekside Medical Center

# HEALTH

- 1 MMTC 850-906-5000
- 2 CARDIAC AND VASCULAR CONSULTANTS, INC. — 352-633-1966

- ALLIANT DERMATOLOGY 352-399-7295
- SUMTER LANDING
  DENTAL CARE 352-674-9009 SUMTER LANDING
  Dental Care
- ST. LUKE'S CATARACT & LASER INSTITUTE 352-350-8484

- 6 CLEVELAND HEALTH CENTER 352-353-0092
- 7 CORA PHYSICAL THERAPY 352-693-3378
- 8 THE VILLAGES HEALTH CARE CENTER 844-884-9355
- 9 DAVITA 1-800-424-6589 Davita.

Lake Sumter Landing Professional Plaza