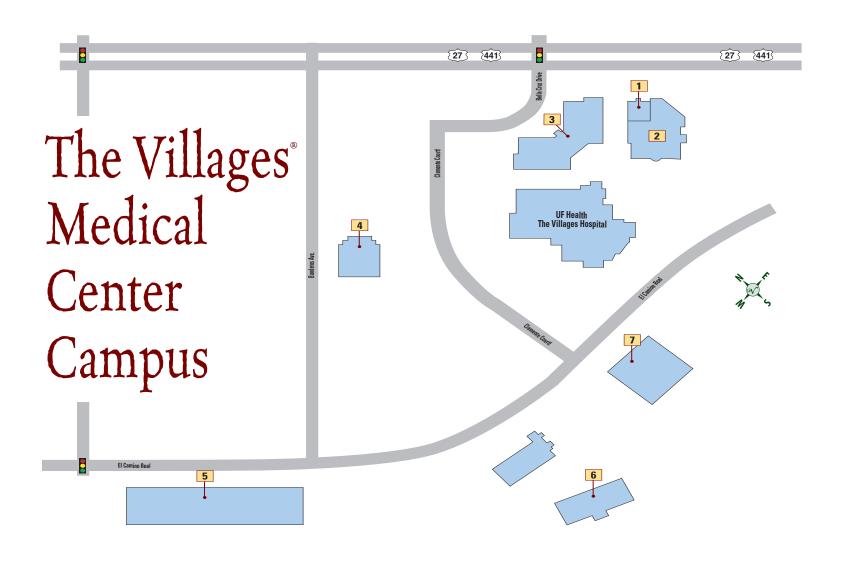

# **HEALTH**

LAKE CENTRE FOR REHABILITATION — 352-753-6999

- THE VILLAGES HEALTH CARE SPECIALTY CENTER 844-884-9355
- SHARON MORSE MEDICAL OFFICE BUILDING

**1ST FLOOR** 

LAKE MEDICAL IMAGING — 352-753-4115

2ND FLOOR

LAKE EYE ASSOCIATES — 352-750-2020

FLORIDA BEHAVIORAL HEALTH

CFHA MEDICAL GROUP SURGICAL OFFICE - 352-728-8088

NEUROLOGY CLINIC — 352-751-8790

SUNSHINE KIDNEY CARE — 352-388-5800

ADVANCED ORTHOPEDICS INSTITUTE — 352-751-2862 **3RD FLOOR** 

HEALING HANDS — 352-750-9069

TRI-COUNTY HEART INSTITUTE — 352-504-3500

NEMOURS CHILDREN'S PRIMARY CARE — 352-560-7337

K2 SUMMIT RESEARCH — 352-500-5252

- ROBERT BOISSONEAULT ONCOLOGY INSTITUTE— 352-259-2200
- FREEDOM POINTE AT THE VILLAGES 352-430-0859 FREEDOM POINTE
- HOMEWOOD AT FREEDOM POINTE 352-750-3800
  - FREEDOM POINTE FREEDOM POINTE REHABILITATION & HEALTHCARE CENTER AT THE VILLAGES — 352-750-0866