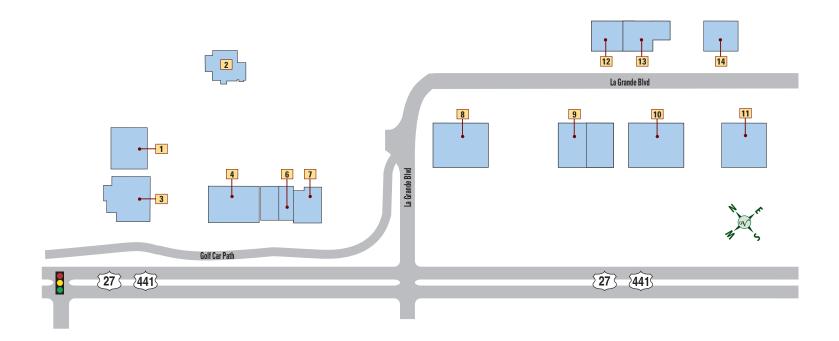

## Plaza Professional

#### HEALTH

- 1 UNIVERSAL SMILES DENTISTRY, DR S. GOAL SIRIVOLU— 352-753-5789
- COMPASSIONATE CARE HOSPICE 352-415-0778
- ALLERGY, SINUS & ASTHMA FAMILY HEALTH CENTER 352-750-1999
- INTERNAL MEDICINE OF CENTRAL FLORIDA 352-633-0778
- BETTER LIFE CHIROPRACTIC AND WELLNESS 352-430-0064
- LEESBURG FAMILY MEDICINE 352-753-0606

- CARDIOVASCULAR INSTITUTE OF CENTRAL FLORIDA 352-622-4251
- VILLAGE DENTAL 352-913-2072 VILLAGE DENTAL

13 CENTERWELL HEALTH SERVICES — 352-787-2780

#### **SERVICES**

4 VILLAGE VETERINARIAN — 352-750-3000

- 11 TRUIST 352-753-73TRUIST ⊞
- 12 LAKE COUNTY SHERIFF'S OFFICE SUB STATION 352-259-1016
- 14 VILLAGE PET VILLAS 352-751-0008