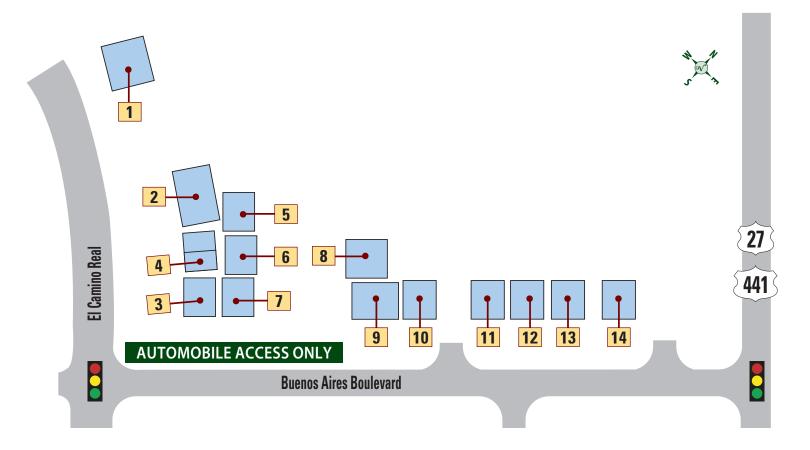

## Buenos Aires Professional Plaza

#### **HEALTH**

- 1 ADVANCED DERMATOLOGY & COSMETIC SURGERY — 352-753-2812
- Advanced Dermatology & Cosmetic Surgery
- RIVERS FAMILY MEDICINE 352-205-4302
- 3 FLORIDA INSTITUTE OF DERMATOLOGY 352-775-8286
- LAKE QUALITY DENTAL 352-753-5838 Lake Quality Dental
- 5 FAMILY MEDICINE, ANGEL TAFUR, MD 352-350-6241
- 6 CENTRAL FLORIDA PAIN MANAGEMENT 352-750-5882

- FLORIDA CANCER SPECIALIST 352-633-8319
- RAM EYE CARE CENTER 352-751-6099 RAM EYE CARE CENTER
- DR. MARIA BERNADETTE. SANTOS, MD -352-323-1482
- NEW TEETH NOW— 352- 436-8693
- VILLA HEALTH CENTER (352) 561-6299
- PREMIER MEDICAL 352-259-2159
- ROYAL FUND MANAGEMENT 352-750-1637
- HOLY SH'MOKES CIGAR & WINE LOUNGE 352-298-3691