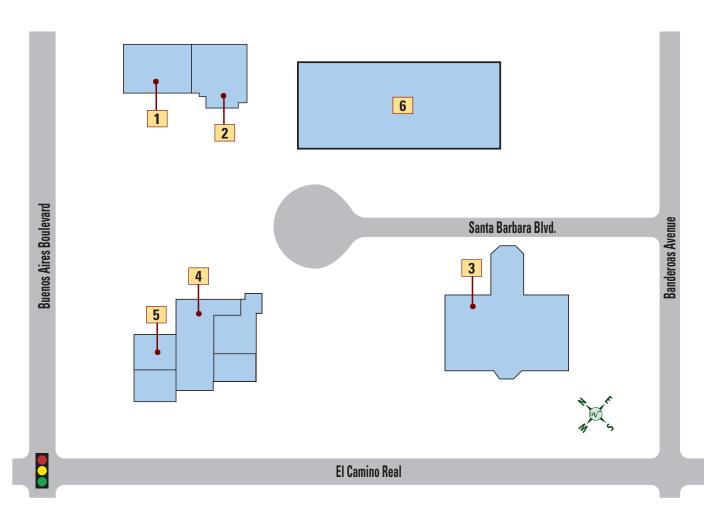

## Buenos Aires Professional Plaza

#### **HEALTH**

- 1 ADVANCED DERMATOLOGY & COSMETIC SURGERY — 352-753-2812
- Advanced Dermatology & Cosmetic Surgery
- RIVERS FAMILY MEDICINE 352-205-4302
- 3 FLORIDA INSTITUTE OF DERMATOLOGY 352-775-8286
- LAKE QUALITY DENTAL 352-753-5838 Lake Quality Dental
- 5 FAMILY MEDICINE, ANGEL TAFUR, MD 352-350-6241
- 6 CENTRAL FLORIDA PAIN MANAGEMENT 352-750-5882

- FLORIDA CANCER SPECIALIST 352-633-8319
- RAM EYE CARE CENTER 352-751-6099 RAM EYE CARE CENTER
- DR. MARIA BERNADETTE. SANTOS, MD -352-323-1482
- NEW TEETH NOW— 352- 436-8693
- VILLA HEALTH CENTER (352) 561-6299
- PREMIER MEDICAL 352-259-2159
- ROYAL FUND MANAGEMENT 352-750-1637
- HOLY SH'MOKES CIGAR & WINE LOUNGE 352-298-3691