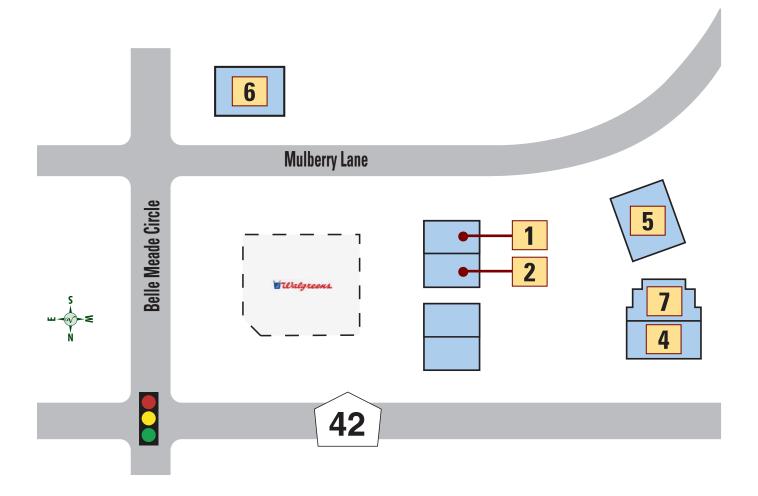

## Mulberry Grove Professional Plaza

#### **HEALTH**

- 1 LAKE CENTRE FOR REHABILITATION 352-259-6942
- 2 ROYAL DENTAL 352-751-4446
- ORLANDO HEALTH MEDICAL GROUP FHV HEALTH — 352-323-9521

- 4 EDWARD JONES 352-750-9319
- 6 CITIZENS FIRST BANK 352-751-2121
- **7** CLEAR VIEW OPTIX 352-259-6789