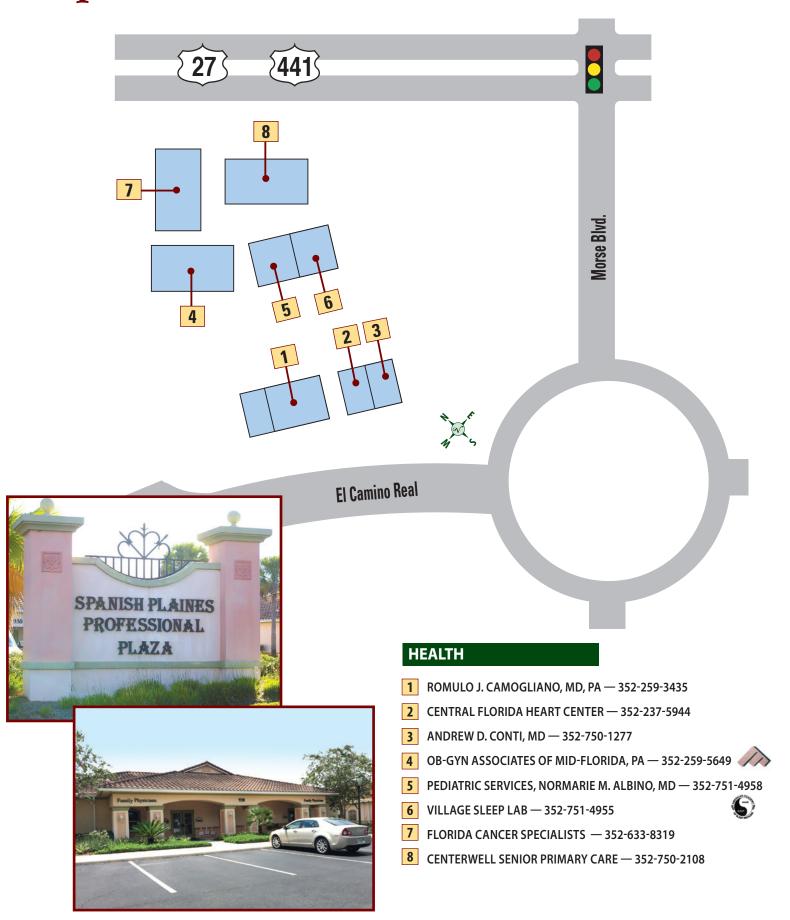

VIEW OPTIX 352-259-6789



## Buenos Aires Professional Plaza





#### **HEALTH**

- 1 ADVANCED DERMATOLOGY & COSMETIC SURGERY — 352-753-2812
- Advanced Dermatology & Cosmetic Surgery
- RIVERS FAMILY MEDICINE 352-205-4302
- 3 FLORIDA INSTITUTE OF DERMATOLOGY 352-775-8286
- LAKE QUALITY DENTAL 352-753-5838 Lake Quality Dental
- 5 FAMILY MEDICINE, ANGEL TAFUR, MD 352-350-6241
- 6 CENTRAL FLORIDA PAIN MANAGEMENT 352-750-5882



- FLORIDA CANCER SPECIALIST 352-633-8319
- RAM EYE CARE CENTER 352-751-6099 RAM EYE CARE CENTER
- DR. MARIA BERNADETTE. SANTOS, MD -352-323-1482
- NEW TEETH NOW— 352- 436-8693
- VILLA HEALTH CENTER (352) 561-6299
- PREMIER MEDICAL 352-259-2159
- ROYAL FUND MANAGEMENT 352-750-1637
- HOLY SH'MOKES CIGAR & WINE LOUNGE 352-298-3691

## Spanish Plaines Professional Plaza



## Santa Barbara Professional Plaza





#### **HEALTH**

- DAVIS CLINIC OF CHIROPRACTIC, INC. 352-430-2121
- TRI-COUNTY PODIATRY— 352-259-1919





DAVIS CLINIC

- ORLANDO HEALTH MEDICAL GROUP FHV HEALTH 352-750-5000
- PREMIER MEDICAL ASSOCIATES AND URGENT CARE 352-259-2159
- RADIOLOGICAL INSTITUTE 352-508-1512 RIV



THE VILLAGES HEALTH CARE CENTER — 844-884-9355 The Villages Health



**PREMIER** 





#### **HEALTH**

LAKE CENTRE FOR REHABILITATION — 352-753-6999



- THE VILLAGES HEALTH CARE SPECIALTY CENTER 844-884-9355
- SHARON MORSE MEDICAL OFFICE BUILDING



**1ST FLOOR** 

LAKE MEDICAL IMAGING — 352-753-4115



FLORIDA CANCER SPECIALISTS — 352-633-8319 2ND FLOOR

LAKE EYE ASSOCIATES — 352-750-2020



FLORIDA BEHAVIORAL HEALTH





NEUROLOGY CLINIC — 352-751-8790

SUNSHINE KIDNE