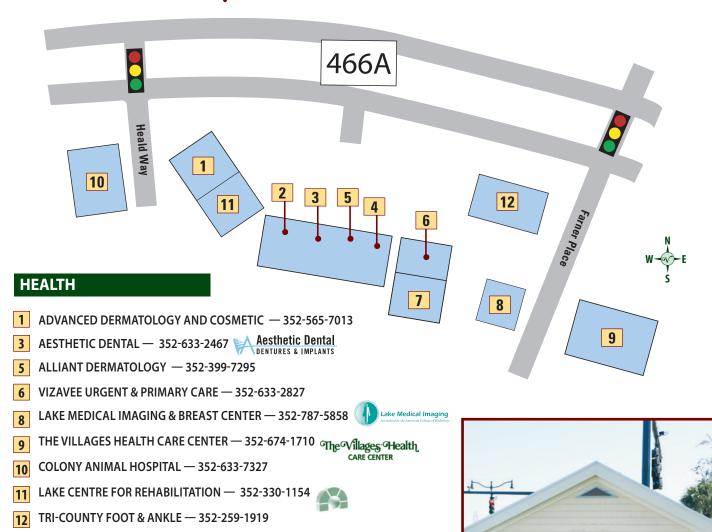

## Mulberry Grove Professional Plaza

#### **HEALTH**

- 1 LAKE CENTRE FOR REHABILITATION 352-259-6942
- 2 ROYAL DENTAL 352-751-4446
- ORLANDO HEALTH MEDICAL GROUP FHV HEALTH — 352-323-9521

- 4 EDWARD JONES 352-750-9319
- 6 CITIZENS FIRST BANK 352-751-2121
- **7** CLEAR VIEW OPTIX 352-259-6789