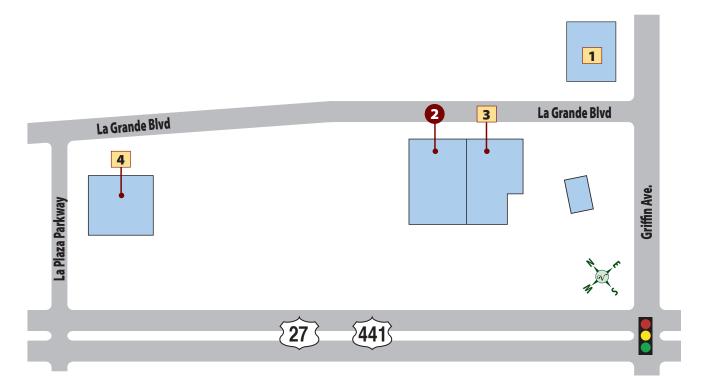

## La Plaza Grande North Professional Plaza

#### **RESTAURANTS**

2 EL RANCHITO MEXICAN RESTAURANT — 352-750-3335 🚳 🎎 🎎 🏗 🖽 📆

- 1 UNITED STATES POSTAL SERVICE 352-753-3888 VINITED STATES
- 3 CIRCLE K 352-753-3211
- 4 TIRE CHOICE AND TOTAL CAR CARE 352-391-6488