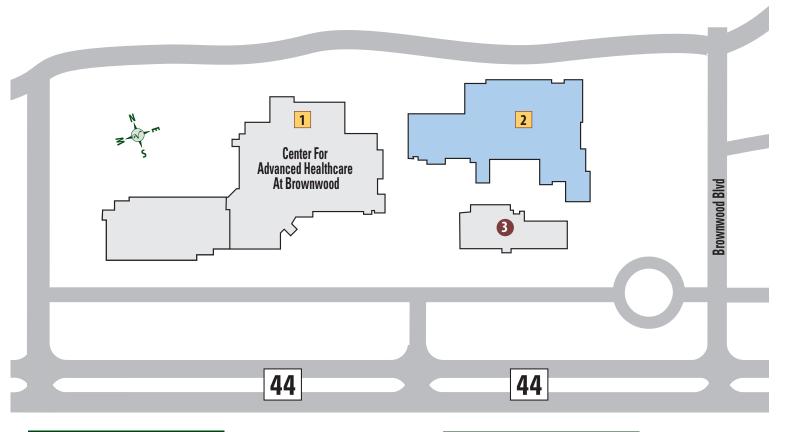

## Brownwood Hotel and Spa & Center for Advanced Healthcare at Brownwood

#### **BEAUTY • HEALTH**

1

THE CENTER FOR ADVANCED HEALTHCARE AT BROWNWOOD

#### **1ST FLOOR**

AVIV - 352-488-2848

WALGREENS — 352-330-6481

**HEALTH INFORMATION RESOURCE CENTER** 

FLORIDA CANCER SPECIALISTS — 352-765-7100

SPECS APPEAL — 352-674-3937

LABCORP — 352-399-4638

LAKE MEDICAL IMAGING — 352-787-5858

THE VILLAGES HEALTH - HEARING AND BALANCE CENTER — 352-674-8700

THE STANDARD COFFEE SHOP — 352-626-1558

#### **3RD FLOOR**

LAKE CENTER FOR REHABILITATION — 352-706-1122 ST. LUKE'S CATARACT AND LASER INSTITUTE — 352-626-1450 THE VILLAGES SPECIALTY CARE CENTER — 844-884-9355

#### **4TH FLOOR**

THE ORTHOPAEDIC INSTITUTE — 352-336-6000
THE VILLAGES SPECIALTY CARE CENTER — 844-884-9355

#### **MISCELLANEOUS**

2

BROWNWOOD HOTEL & SPA HOTEL —352-626-1246 SPA — 352-626-1250

#### **RESTAURANTS**

WOLFGANG PUCK KITCHEN + BAR — 352-626-1500