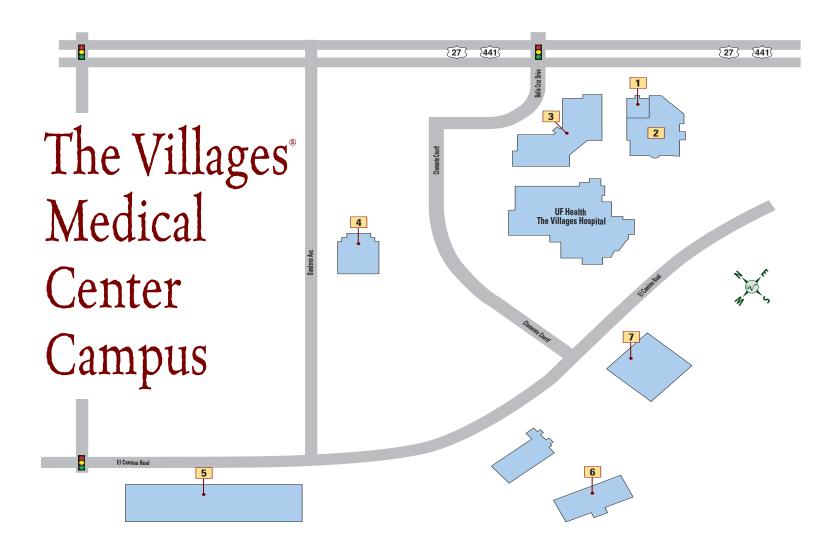

### HEALTH

- 1 LAKE CENTRE FOR REHABILITATION 352-753-6999
- 2 THE VILLAGES HEALTH CARE SPECIALTY CENTER 844-884-9355
- 3 SHARON MORSE MEDICAL OFFICE BUILDING

#### **1ST FLOOR**

LAKE MEDICAL IMAGING — 352-753-4115 FLORIDA CANCER SPECIALISTS — 352-633-8319 2ND FLOOR

LAKE EYE ASSOCIATES — 352-750-2020

BETTER AT HOME — 352-753-91

CFHA MEDICAL GROUP SURGICAL OFFICE – 352-728-8088 NEUROLOGY CLINIC — 352-751-8790

SUNSHINE KIDNEY CARE — 352-388-5800

ADVANCED ORTHOPEDICS INSTITUTE — 352-751-2862

3RD FLOOR

HEALING HANDS — 352-750-9069

TRI-COUNTY HEART INSTITUTE — 352-504-3500

NEMOURS CHILDREN'S PRIMARY CARE — 352-560-7337 K2 SUMMIT RESEARCH — 352-500-5252

Business listings and locations shown are current as of September 2024 but are subject to change without notice or any liability whatsoever between reprints. © Holding Company of The Villages, Inc., 2024, All Rights Reserved. The Villages is a registered trademark of Holding Company of The Villages, Inc.