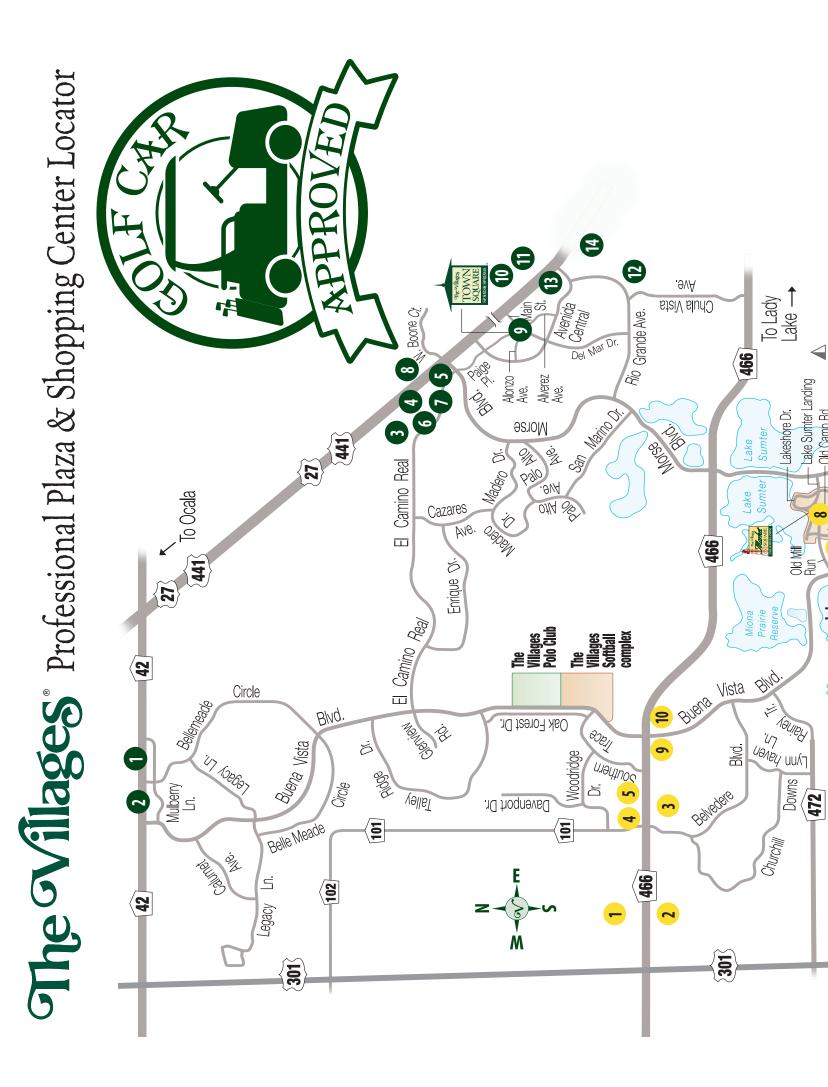

# Advertising Logo Will Identify Businesses That Are Golf-Cart Accessible

Want to make sure you can get to a store or eatery that is golf-cart accessible?

Be sure to check for the specific "logo" in Daily Sun advertising that indicates you can arrive at a business that welcomes you and your golf cart.

The logo that will appear in advertising will let readers know that a business is both golfcart accessible and charter-school eligible.

Every day, the Daily Sun publishes a host of information about the many types of businesses in The Villages<sup>®</sup>, including restaurants, clothing merchandisers, salons, golf shops, grocery stores and furniture suppliers.

Check the advertisements for the special logo that indicates that the business in which you are interested welcomes golf carts.

## 42 to 441 Area

| Mulberry Grove Professional Plaza4          |
|---------------------------------------------|
| Mulberry Grove Shopping Plaza5              |
| Buenos Aires Professional Plaza             |
| Spanish Plaines Shopping Plaza7             |
| Spanish Plaines Professional Plaza8         |
| Santa Barbara Professional Plaza9           |
| The Villages Medical Center Campus12        |
| The Villages Medical Center East Campus 13  |
| Plaza Professional 14                       |
| La Plaza Grande North Professional Plaza 15 |
| La Plaza Grande16                           |
| Spanish Springs Town Square18               |
| Village Green Professional Plaza 22         |
| Rolling Acres                               |
|                                             |

# 466 to 466A Area

| Buffalo Ridge                     | 24 |
|-----------------------------------|----|
| Southern Trace Plaza              |    |
| Southern Trace Professional Plaza | 28 |
| Villages Financial Center         | 30 |
| Laurel Manor Plaza                | 34 |
| Laurel Manor Professional Plaza   |    |
| Creekside Medical Center          | 36 |
| Lake Sumter Landing Market Square | 38 |
| Lake Sumter Landing Prof. Plaza   | 40 |
| Colony Plaza Shopping Center      |    |
|                                   |    |

# 466A to Warm Springs Ave. Area

| Colony Professional Plaza            | 44 |
|--------------------------------------|----|
| Sarasota Shopping Plaza              | 45 |
| Pinellas Plaza Shopping Center       |    |
| Flagler Professional Plaza           |    |
| Brownwood Paddock Square             |    |
| Grand Traverse Plaza                 |    |
| Brownwood Hotel and Spa & Center for | 2  |
| Advanced Healthcare at Brownwood     | 54 |
| Lake Deaton Plaza                    |    |
| Warm Springs Plaza                   |    |
| Fenney Professional Plaza            |    |
| Magnolia Plaza                       |    |
| Sawgrass Grove                       | 60 |
|                                      |    |
|                                      |    |