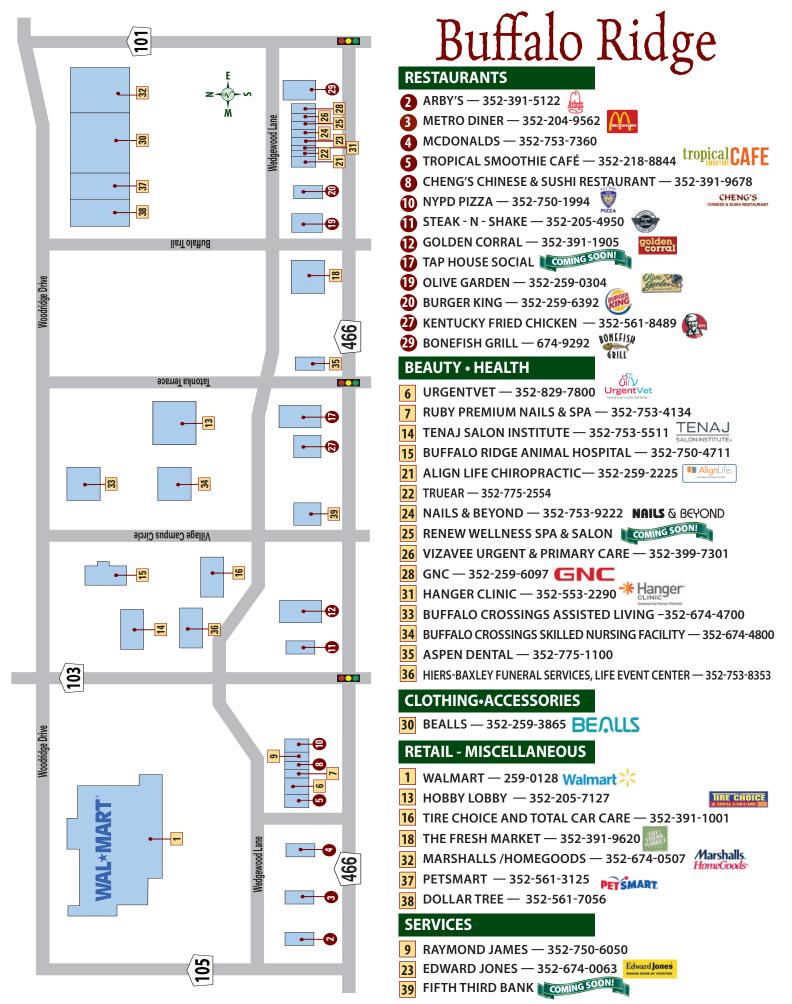

# 466 to 466A Area

| Buffalo Ridge                     | 24 |
|-----------------------------------|----|
| Southern Trace Plaza              |    |
| Southern Trace Professional Plaza | 28 |
| Villages Financial Center         | 30 |
| Laurel Manor Plaza                | 34 |
| Laurel Manor Professional Plaza   |    |
| Creekside Medical Center          | 36 |
| Lake Sumter Landing Market Square | 38 |
| Lake Sumter Landing Prof. Plaza   | 40 |
| Colony Plaza Shopping Center      |    |
|                                   |    |