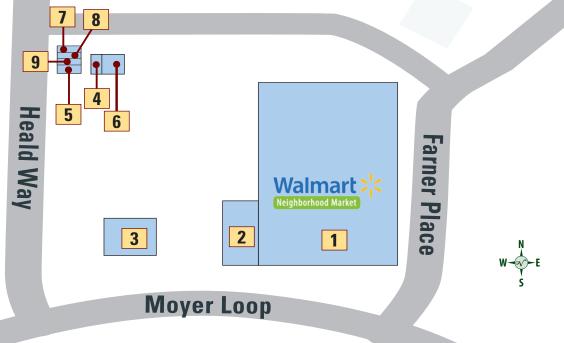

# Sarasota Shopping Plaza

**Colony Professional Plaza** 

#### **RETAIL - MISCELLANEOUS**

- **1** WALMART NEIGHBORHOOD MARKET 352-461-5017
- 2 WALMART NEIGHBORHOOD MARKET LIQUOR STORE 352-461-5017
- 3 WALMART NEIGHBORHOOD MARKET FUEL STATION 352-461-5017
- 4 LAVIE NAILS 352-633-5239
- 5 NATIONAL CREMATION SOCIETY 352-728-0093
- 6 HAND & STONE MASSAGE AND FACIAL SPA 352-775-1772

#### **BEAUTY • HEALTH**

- **7** TRUEAR 352-775-2554
- 8 QUEST DIAGNOSTICS 866-698-8378
- 9 INFINITY MEDICAL INSTITUTE

Business listings and locations shown are current as of September 2024 but are subject to change without notice or any liability whatsoever between reprints © Holding Company of The Villages, Inc., 2024, All Rights Reserved. The Villages is a registered trademark of Holding Company of The Villages, Inc.