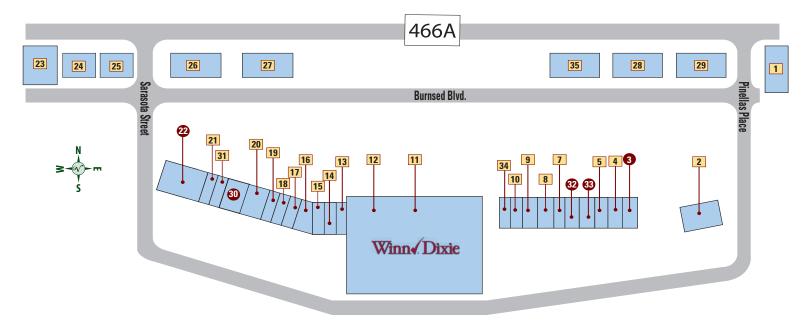

# Flagler Professional Plaza

- Assisted Living
  SUMTER SENIOR LIVING 352-674-3700
  Memory Care Center
- **SUMTER SENIOR LIVING 352-674-3600** Independent Living
- **4 SUMTER SENIOR LIVING 352-674-3700** Nora's Adult Day Center

Business listings and locations shown are current as of September 2024 but are subject to change without notice or any liability whatsoever between reprints © Holding Company of The Villages, Inc., 2024, All Rights Reserved. The Villages is a registered trademark of Holding Company of The Villages, Inc., 2024, All Rights Reserved.