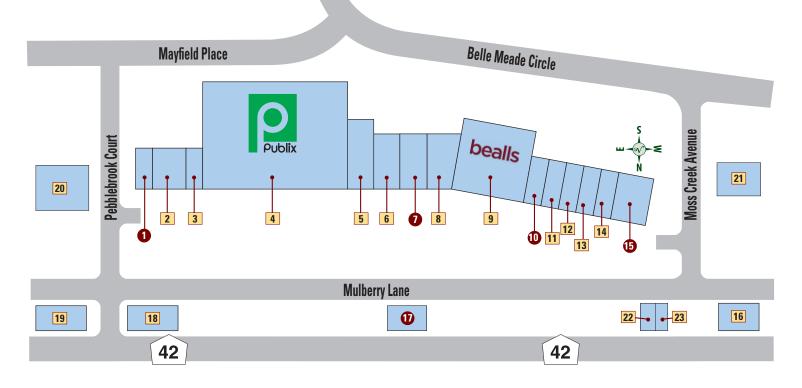

# Lake Sumter Landing Market Square

Business listings and locations shown are current as of September 2024 but are subject to change without notice or any liability whatsoever between reprints © Holding Company of The Villages, Inc., 2024, All Rights Reserved. The Villages is a registered trademark of Holding Company of The Villages, Inc.

#### **CLOTHING**•ACCESSORIES

- **19** DANATYLER 352-355-0374
- **20** MERCI HOME & APPAREL 352-775-6621
- 23 LIME LIGHT BOUTIQUE 352-633-5900.
- 24 LALALU 352-751-2300
- 25 BETSY'S BOUTIQUE 352-561-4262
- **26** TEES & GREENS 352-633-9259
- 47 THE VILLAGES® LOGO STORE BANNER MERCANTILE —352-753-2270
- 49 CHANGES 352-391-5731
- 61 OLIVIA'S BOUTIQUE AND GIFTS 352-750-6147

#### SHOES

- **22** FOR FEET'S SAKE 352-751-7270
- 28 CHARLESTON SHOE CO. 855-996-7463 EXT. 327

#### **HOME FURNISHINGS & ACCESSORIES**

- **17** PARADISE GRILLS 352-775-1737
- 40 CITY FURNITURE 352-751-2980 CITY
- **43** NAPLES SOAP COMPANY 352-775-6431
- 50 AMBROSIA ON THE SQUARE 352-753-7372
- 77 RELAX IN COMFORT 352-674-9300 Relay in Comfort

#### HEALTH

- 7 DR. BOBBI PAYNE 352-268-3635
- 10 DENTISTRY ON THE SQUARE 352-775-4515 MedicareStore
- 12 UNITEDHEALTHCARE® MEDICARE STORE 352-391-5262
- 62 AMEDISYS HOME HEALTH CARE 352-391-1416
- 63 CARE DERMATOLOGY AND SKIN CANCER CENTER 352-218-3211
- 65 ORANGETHEORY FITNESS 352-504-0065 Crangetheory
- 72 VISITING NURSE ASSOCIATION 352-693-4871
- 73 CHARTER RESEARCH 352-775-1000

#### MISCELLANEOUS

5

- 1 WINN-DIXIE 352-391-1594 Winn√ Dixie & WINN-DIXIE WINE & SPIRITS — 352-753-6895
- 2 MORGAN STANLEY SMITH BARNEY 352-753-6400 MorganStanley SmithBarney
- 4 SIGNATURE NAILS 352-259-2400
  - ENTERPRISE RENT-A-CAR 352-751-2417
- 6 CAL'S BARBER SHOP 352-259-9100 Barber Sh
- 8 WELLS FARGO ADVISORS 352-633-8248
- 9 CRIPPEN & CO. AND ZENITH ADVISORY GROUP 352-369-0602
- 11 SABAL TRUST COMPANY 352-751-2199 😱
- 14 THE VILLAGES INSURANCE 352-751-6622
- **15** PENINSULA LAND & TITLE 352-753-4690
- **16** MCLIN BURNSED, P.A. 352-259-5011 Located on 2nd Floor

#### MISCELLANEOUS

- **27** GAR VINO'S 352-430-1435  $\int_{GAR VINO'S}^{For the first influence in the constant of th$
- **29** THE ANCIENT OLIVE 352-750-5499
- 31 CONSUMER CELLULAR 352-775-1930
- 35 THE PAPER STORE 352-259-7488
- 38 VILLAGES GOLF CARS 352-753-6750 (Golf Cars)
- 41 TUSCANY DAY SPA & SALON 352-350-2401
- 44 ARDEN'S FINE JEWELERS 352-751-6613 Andrews Fine Joyelers
- 52 BARNES & NOBLE BOOKSELLERS 352-430-3029 BARNES & NOBLE
- 54 GROOME TRANSPORTATION 352-259-9398
- 60 CHARLES SCHWAB 352-430-3080 *charles* SCHWAB
- 64 THE SHERWIN WILLIAMS COMPANY 352-205-8067
- 65 DESIGNER FLOORS BY NICKEL TILE 352-259-5800
- 66 FIDELITY INVESTMENTS 352-205-8836 (??) Fidelity
- 67 MERRILL LYNCH 352-350-2710 Located on 2nd Floor
- 68 EPIC THEATRES OLD MILL PLAYHOUSE 352-259-1111
- 69 PROPERTIES OF THE VILLAGES 352-753-2270 The Villages
- 70 PETSENSE 352-633-3683
- 71 AT&T 352-391-6009

 $\bigcirc$ 

CHARLESTON

- 74 BAUM FINANCIAL SERVICES 352-205-7966
- 75 FROSS & FROSS WEALTH MANAGEMENT 352-205-7800
- **79** THE VILLAGES GOLF AND TENNIS DIVISION 352-753-3396 Located on 2nd Floor

#### RESTAURANTS

BRAVO PIZZA — 352-430-2394 BRAVO PANERA BREAD — 352-750-1545 27 Paneta 🚹 STARBUCKS — 352-751-0843 🎆 21 JOHNNY ROCKETS — 352-259-0051 SO PETERBROOKE CHOCOLATIER — 352-391-5877 Redented 34 LEAHI HEALTH COMING SOON! 36 TOOJAY'S GOURMET DELI — 352-430-0410 59 FLYING BISCUIT CAFÉ — 352-633-7704 🕢 THAI RUBY — 352-205-8288 Thai Ruby 🚯 VKI JAPANESE RESTAURANT — 352-259-9887 🛛 🌾 (1) CITY FIRE — 352-205-7169 CITY@FIRE 🛐 REDSAUCE — 352-750-2930 👝 53 CHOP HOUSE - 352-750-6000 (hop House AMELIA'S AT THE WATERFRONT INN — 352-753-7535 56 CODY'S ORIGINAL ROADHOUSE— 352-259-8500 🚮 R.J. GATOR'S —352-751-6935 🚽 58 HAAGEN-DAZS — 352-751-0261 (Häagen-Da LIGHTHOUSE POINT BAR & GRILLE - 352-753-7800