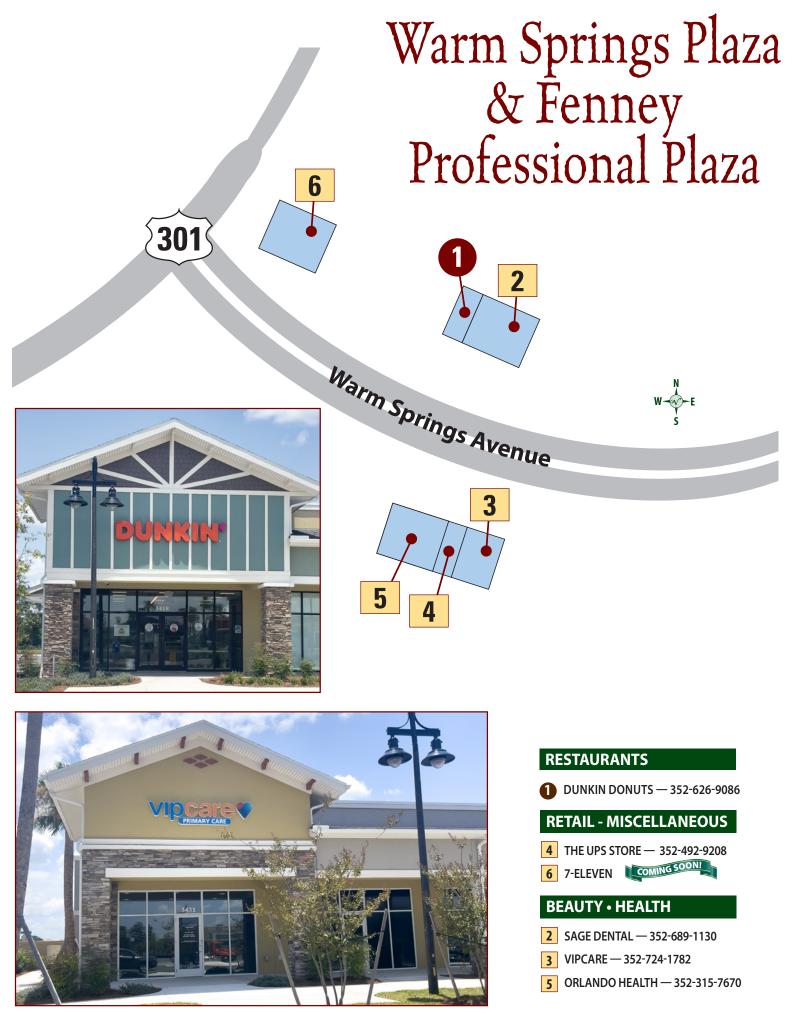

# 466A to Warm Springs Ave. Area

| Colony Professional Plaza            | 44 |
|--------------------------------------|----|
| Sarasota Shopping Plaza              | 45 |
| Pinellas Plaza Shopping Center       |    |
| Flagler Professional Plaza           |    |
| Brownwood Paddock Square             |    |
| Grand Traverse Plaza                 |    |
| Brownwood Hotel and Spa & Center for | 2  |
| Advanced Healthcare at Brownwood     | 54 |
| Lake Deaton Plaza                    |    |
| Warm Springs Plaza                   |    |
| Fenney Professional Plaza            |    |
| Magnolia Plaza                       |    |
| Sawgrass Grove                       | 60 |
|                                      |    |
|                                      |    |