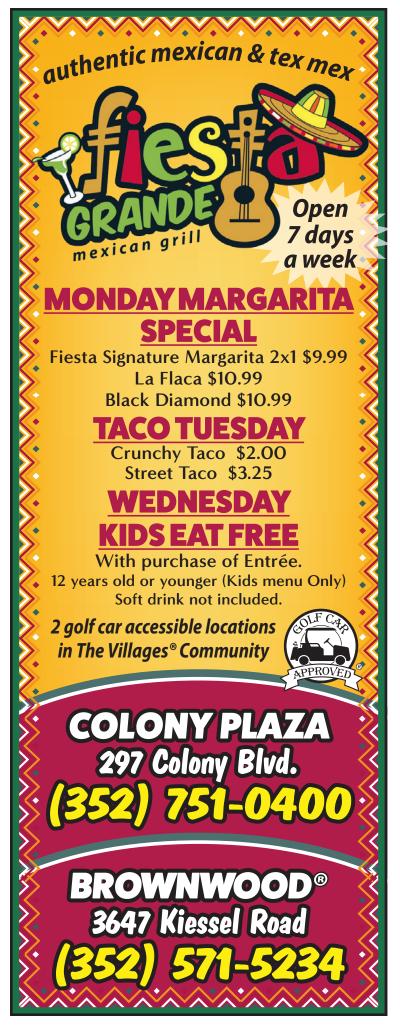

#### RESTAURANTS

| CITY FIRE — 352-561-2078 CITY FIRE           |
|----------------------------------------------|
| FIVE GUYS — 352-399-5535 FIVE GUYS           |
| 15 WORLD OF BEER — 352-633-9519 water        |
| 🔞 GATOR'S DOCKSIDE — 352-775-4071 👹          |
| PRIMA ITALIAN STEAKHOUSE — 352-391-9939      |
| () SCOOPLES — 352-750-6263                   |
| 2 CODY'S ORIGINAL ROADHOUSE — 352-430-2996 🧱 |
| 23 BLUEFIN — 352-571-5344 Building           |
| 25 DUNKIN DONUTS — 352-689-2007              |
| 👀 McALISTER'S DELI — 352-399-5934 🎉 🔬        |
| 🚯 TOOJAY'S GOURMET DELI — 352-350-2122 🏙     |
| 6 FIESTA GRANDE MEXICAN GRILL — 352-571-5234 |
| 54 HARVEST — 352-571-5514                    |
| 5 ISLAND FIN POKE CO. — 352-492-4414         |