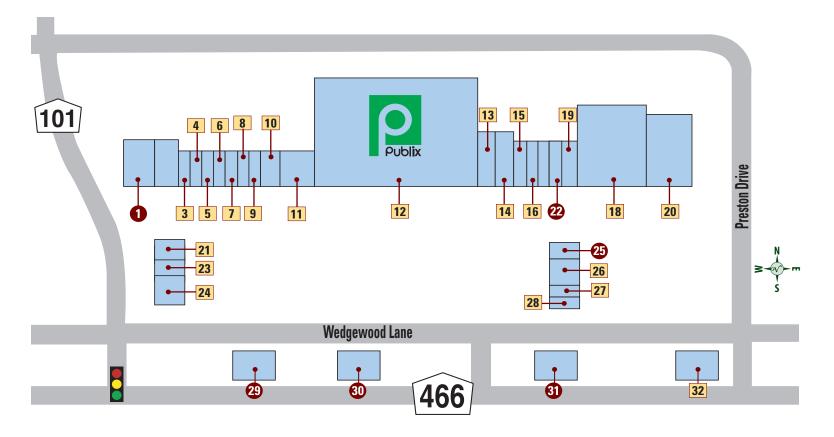

reprints. © Holding Company of The Villages, Inc., 2024, All Rights Reserved. The Villages is a registered trademark of Holding Company of The Villages, Inc.



usiness listings and locations shown are current as of September 2024 but are subject to change without notice or any liability whatsoever between reprints © Holding Company of The Villages, Inc., 2024, All Rights Reserved. The Villages is a registered trademark of Holding Company of The Villages, Inc.



Business listings and locations shown are current as of September 2024 but are subject to change without notice or any liability whatsoever between reprints © Holding Company of The Villages, Inc., 2024, All Rights Reserved. The Villages is a registered trademark of Holding Company of The Villages, Inc.



# Southern Trace Plaza



## **BEAUTY • HEALTH** 9 MIRACLE EAR — 352-751-5712 Miracle-Ear 10 SOUTHERN TRACE DENTAL - 352-751-5777 11 VILLAGE OPTICAL— 352-775-2833 14 SALON JAYLEE — 352-259-6700 salon Jaylee 19 HAND & STONE MASSAGE AND FACIAL SPA - 352-461-1740 21 CLUB PILATES CLUB ( PILATES' COMING SOON! **26** QUEST DIAGNOSTICS — 352-446-8846 RESTAURANTS TEQUILA CANTINA — 352-633-2080 22 KUNG FU CHEF — 352-579-9888 25 DARRELL'S DINER — 352-750-1719 😥 IHOP — 352-674-9064 🛛 🛄 🕦 DUNKIN' DONUTS — 352-430-0758 🔀 🗿 TACO BELL — 352-750-4836 🛛 👷 **CLOTHING • ACCESSORIES** 16 CUSTOM APPAREL - 352-750-1600

### **RETAIL - MISCELLANEOUS**

- 3 PLANTATION FLOWER DESIGNS & GIFTS 352-751-6825
- 5 PICKELBALL/SOFTBALL HQ 352-751-4007
- 6 SAFE SHIP 352-674-0936
- 12 PUBLIX 352-751-6280
- 13 PUBLIX LIQUORS 352-259-8785
- 15 JEWEL