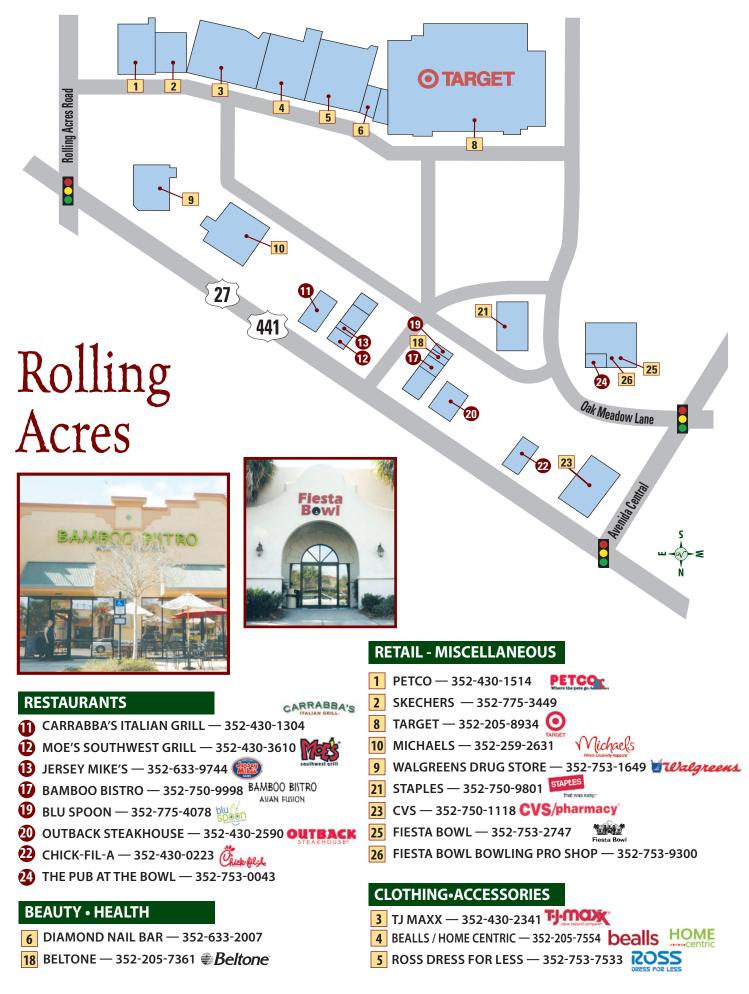

## 42 to 441 Area

| Mulberry Grove Professional Plaza4          |
|---------------------------------------------|
| Mulberry Grove Shopping Plaza5              |
| Buenos Aires Professional Plaza             |
| Spanish Plaines Shopping Plaza7             |
| Spanish Plaines Professional Plaza8         |
| Santa Barbara Professional Plaza9           |
| The Villages Medical Center Campus12        |
| The Villages Medical Center East Campus 13  |
| Plaza Professional 14                       |
| La Plaza Grande North Professional Plaza 15 |
| La Plaza Grande16                           |
| Spanish Springs Town Square18               |
| Village Green Professional Plaza 22         |
| Rolling Acres                               |
|                                             |