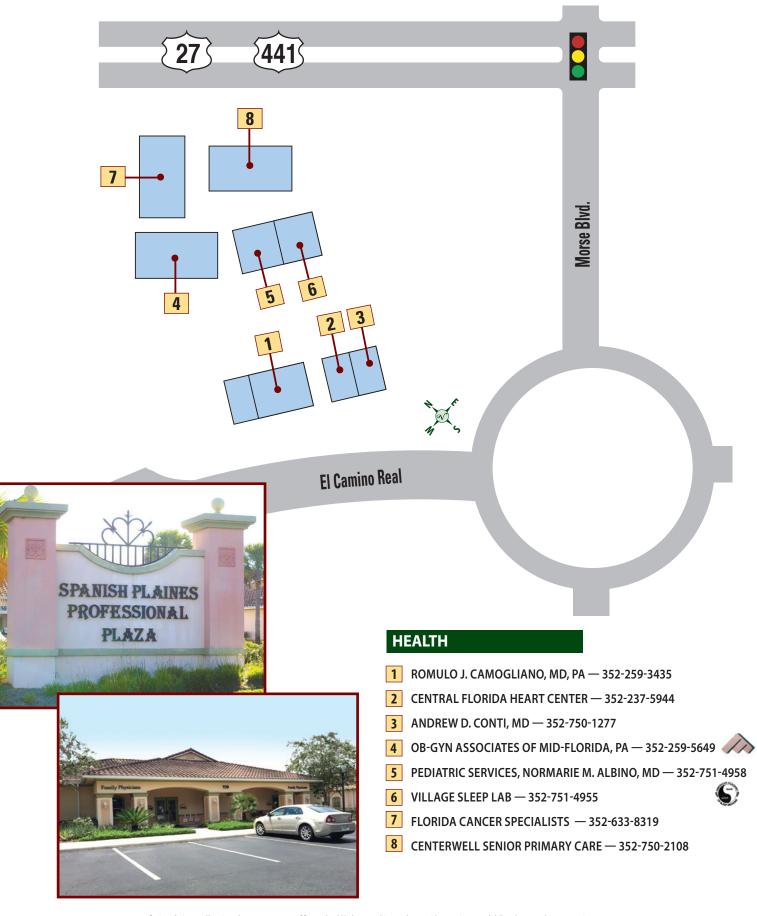

# Santa Barbara Professional Plaza

### HEALTH

- 1 DAVIS CLINIC OF CHIROPRACTIC, INC. 352-430-2121
- 2 TRI-COUNTY PODIATRY 352-259-1919
- **3** ORLANDO HEALTH MEDICAL GROUP FHV HEALTH 352-750-5000
- 4 PREMIER MEDICAL ASSOCIATES AND URGENT CARE 352-259-2159
- 5 RADIOLOGICAL INSTITUTE 352-508-1512 RIV 🏶 PREMIER
- 6 THE VILLAGES HEALTH CARE CENTER 844-884-9355 The Villages Health CARE CENTER

Business listings and locations shown are current as of September 2024 but are subject to change without notice or any liability whatsoever between reprints © Holding Company of The Villages, Inc., 2024, All Rights Reserved. The Villages is a registered trademark of Holding Company of The Villages, Inc.