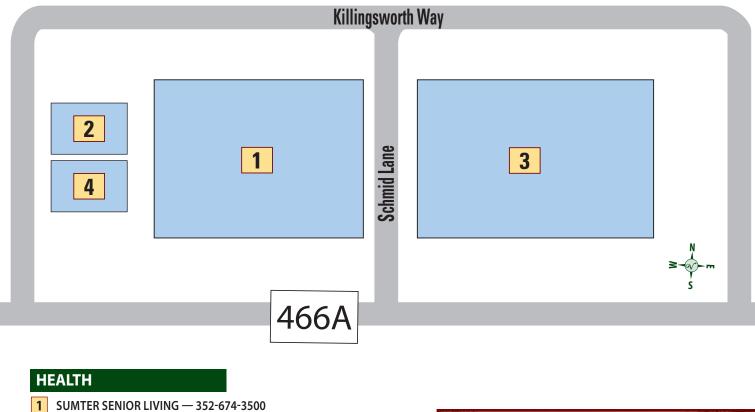

# Flagler Professional Plaza

- Assisted Living
  SUMTER SENIOR LIVING 352-674-3700
  Memory Care Center
- **SUMTER SENIOR LIVING 352-674-3600** Independent Living
- **4 SUMTER SENIOR LIVING 352-674-3700** Nora's Adult Day Center

Business listings and locations shown are current as of September 2024 but are subject to change without notice or any liability whatsoever between reprints © Holding Company of The Villages, Inc., 2024, All Rights Reserved. The Villages is a registered trademark of Holding Company of The Villages, Inc., 2024, All Rights Reserved.