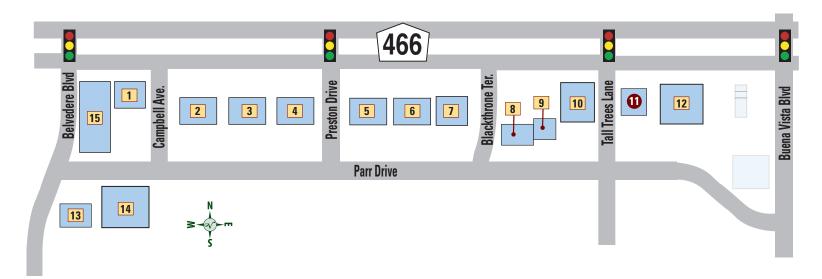

## 42 to 441 Area

| Mulberry Grove Professional Plaza4          |
|---------------------------------------------|
| Mulberry Grove Shopping Plaza5              |
| Buenos Aires Professional Plaza             |
| Spanish Plaines Shopping Plaza7             |
| Spanish Plaines Professional Plaza8         |
| Santa Barbara Professional Plaza9           |
| The Villages Medical Center Campus12        |
| The Villages Medical Center East Campus 13  |
| Plaza Professional 14                       |
| La Plaza Grande North Professional Plaza 15 |
| La Plaza Grande16                           |
| Spanish Springs Town Square18               |
| Village Green Professional Plaza 22         |
| Rolling Acres                               |
|                                             |

# 466 to 466A Area

| Buffalo Ridge                     | 24 |
|-----------------------------------|----|
| Southern Trace Plaza              |    |
| Southern Trace Professional Plaza | 28 |
| Villages Financial Center         | 30 |
| Laurel Manor Plaza                | 34 |
| Laurel Manor Professional Plaza   |    |
| Creekside Medical Center          | 36 |
| Lake Sumter Landing Market Square | 38 |
| Lake Sumter Landing Prof. Plaza   | 40 |
| Colony Plaza Shopping Center      |    |
|                                   |    |