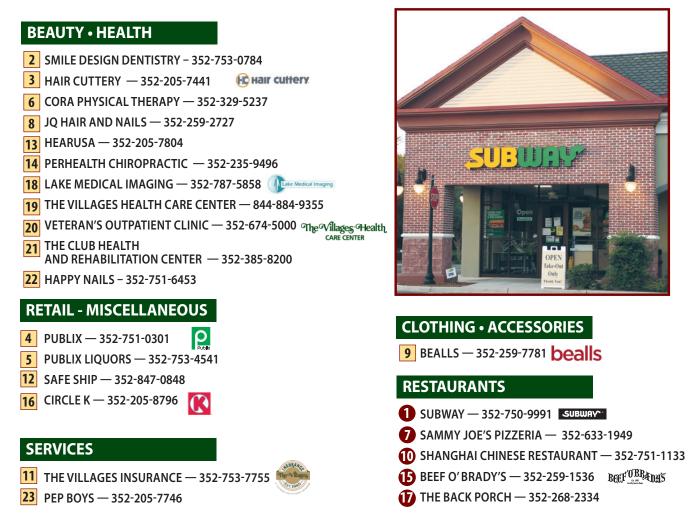

### **BEAUTY • HEALTH**

- 6 ABILITY HEALTH SERVICES 352-205-4122
- 7 OCALA EYE 352-352-622-5183 ZOCalaEye
- 5 BELLAGIO HAIR & NAILS 352-366-8886
- 12 MIRACLE EAR 352-750-2005
- 18 ONEBLOOD 352-750-4088 oneblood
- **19** QUEST DIAGNOSTICS— 352-901-5203

### RESTAURANTS

- FLETCHER MUSIC 352-751-4971 music mediate
- 17 WALGREENS DRUG STORE 352-750-9200

### SERVICES

- **10** SPANISH PLAINES CLEANERS 352-750-4998
- **11** THE UPS STORE 352-753-8000
- 14 CITIZENS FIRST BANK 352-751-2122

Business listings and locations shown are current as of September 2024 but are subject to change without notice or any liability whatsoever between reprints © Holding Company of The Villages, Inc., 2024, All Rights Reserved. The Villages is a registered trademark of Holding Company of The Villages, Inc., 2024, All Rights Reserved.