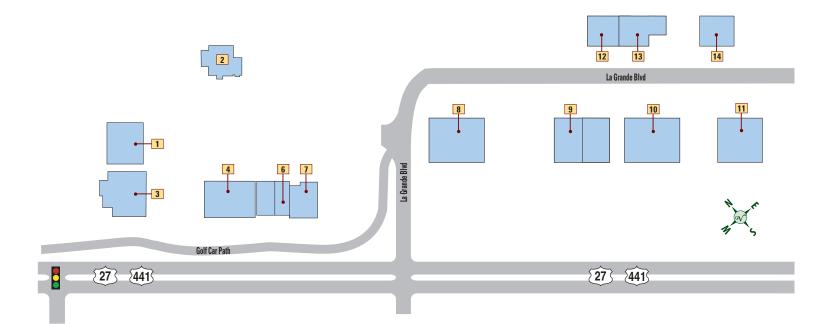

# Villages Financial Center

Business listings and locations shown are current as of September 2024 but are subject to change without notice or any liability whatsoever between reprints © Holding Company of The Villages, Inc., 2024, All Rights Reserved. The Villages is a registered trademark of Holding Company of The Villages, Inc.

30

CITIZENS FIRST BANK

# Eat Local, Shop Local, *Bank* Local!

Join the Citizens First family today!

10 Branches & over 75 ATMs located within The Villages<sup>®</sup> Community. All golf car accessible.

BAUERFINANCIAL 5-STAR RATED BANK, SINCE 2014 MyCitizensFirst.com 352-753-9515 | 🖬 in