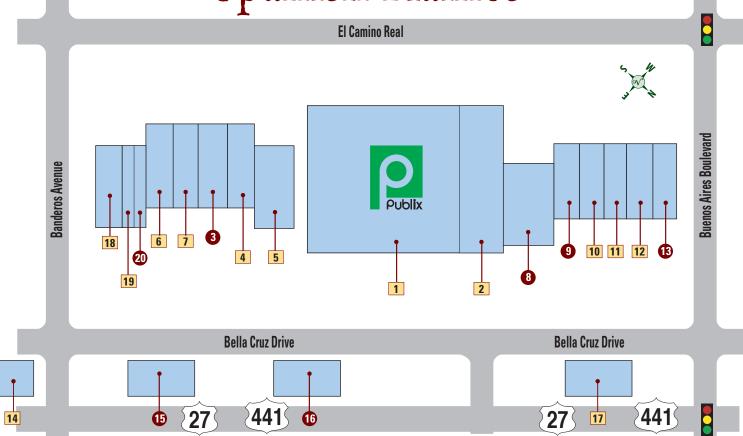

# Spanish Springs<sup>Town</sup> Square

Business listings and locations shown are current as of September 2024 but are subject to change without notice or any liability whatsoever between reprints. © Holding Company of The Villages, Inc., 2024, All Rights Reserved. The Villages is a registered trademark of Holding Company of The Villages, Inc., 2024, All Rights Reserved.