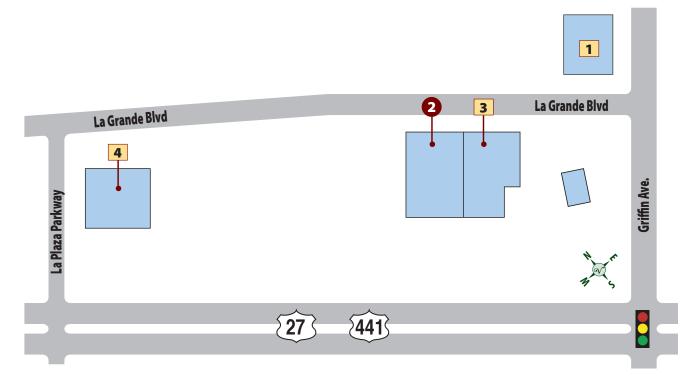

## 42 to 441 Area

| Mulberry Grove Professional Plaza4          |
|---------------------------------------------|
| Mulberry Grove Shopping Plaza5              |
| Buenos Aires Professional Plaza             |
| Spanish Plaines Shopping Plaza7             |
| Spanish Plaines Professional Plaza8         |
| Santa Barbara Professional Plaza9           |
| The Villages Medical Center Campus12        |
| The Villages Medical Center East Campus 13  |
| Plaza Professional 14                       |
| La Plaza Grande North Professional Plaza 15 |
| La Plaza Grande16                           |
| Spanish Springs Town Square18               |
| Village Green Professional Plaza 22         |
| Rolling Acres                               |
|                                             |

# La Plaza Grande North Professional Plaza

## RESTAURANTS

2 EL RANCHITO MEXICAN RESTAURANT — 352-750-3335 🔣 RANGRIPO

#### SERVICES

- 1 UNITED STATES POSTAL SERVICE 352-753-3888 ZUNITED STATES
- 3 CIRCLE K 352-753-3211 🔀
- 4 TIRE CHOICE AND TOTAL CAR CARE 352-391-6488

Business listings and locations shown are current as of September 2024 but are subject to change without notice or any liability whatsoever between reprints © Holding Company of The Villages, Inc., 2024, All Rights Reserved. The Villages is a registered trademark of Holding Company of The Villages, Inc., 2024, All Rights Reserved.