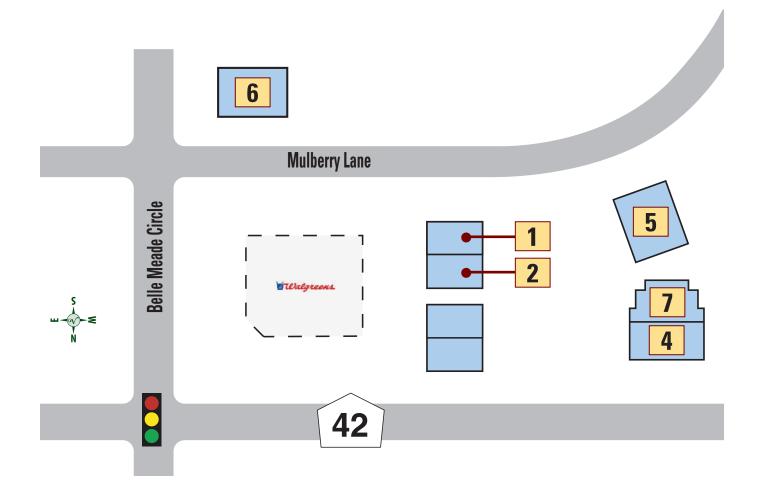

# Mulberry Grove Professional Plaza

Business listings and locations shown are current as of September 2024 but are subject to change without notice or any liability whatsoever between reprints © Holding Company of The Villages, Inc., 2024, All Rights Reserved. The Villages is a registered trademark of Holding Company of The Villages, Inc., 2024, All Rights Reserved.

### HEALTH

- 1 LAKE CENTRE FOR REHABILITATION 352-753-6999
- 2 THE VILLAGES HEALTH CARE SPECIALTY CENTER 844-884-9355
- 3 SHARON MORSE MEDICAL OFFICE BUILDING

#### **1ST FLOOR**

LAKE MEDICAL IMAGING — 352-753-4115 FLORIDA CANCER SPECIALISTS — 352-633-8319 2ND FLOOR

LAKE EYE ASSOCIATES — 352-750-2020

BETTER AT HOME — 352-753-91

CFHA MEDICAL GROUP SURGICAL OFFICE – 352-728-8088 NEUROLOGY CLINIC — 352-751-8790

SUNSHINE KIDNEY CARE — 352-388-5800

ADVANCED ORTHOPEDICS INSTITUTE — 352-751-2862

3RD FLOOR

HEALING HANDS — 352-750-9069

TRI-COUNTY HEART INSTITUTE — 352-504-3500

NEMOURS CHILDREN'S PRIMARY CARE — 352-560-7337 K2 SUMMIT RESEARCH — 352-500-5252