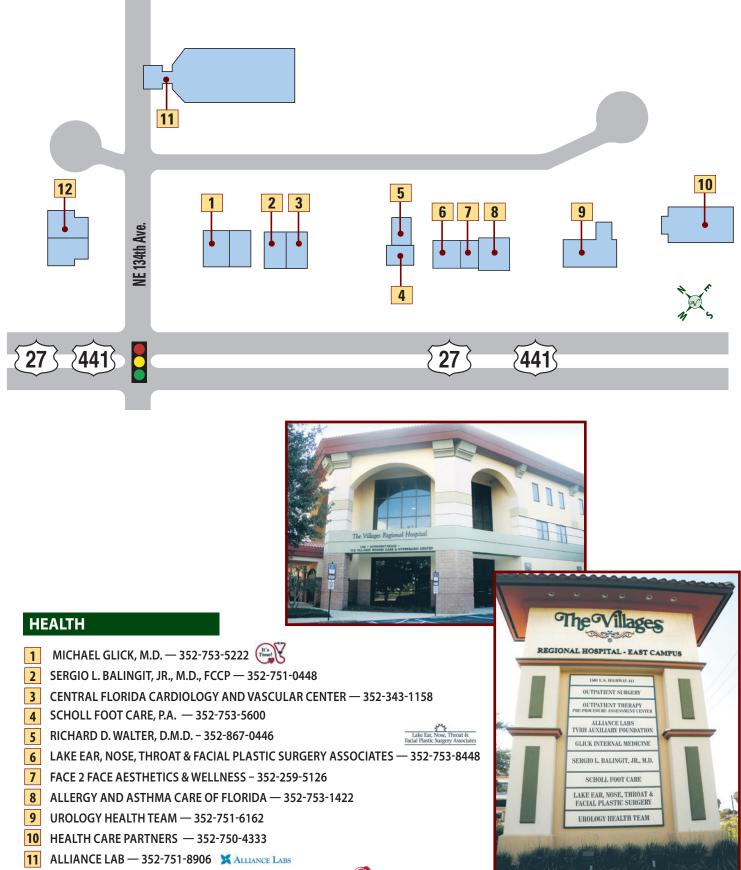

## 42 to 441 Area

| Mulberry Grove Professional Plaza4          |
|---------------------------------------------|
| Mulberry Grove Shopping Plaza5              |
| Buenos Aires Professional Plaza             |
| Spanish Plaines Shopping Plaza7             |
| Spanish Plaines Professional Plaza8         |
| Santa Barbara Professional Plaza9           |
| The Villages Medical Center Campus12        |
| The Villages Medical Center East Campus 13  |
| Plaza Professional 14                       |
| La Plaza Grande North Professional Plaza 15 |
| La Plaza Grande16                           |
| Spanish Springs Town Square18               |
| Village Green Professional Plaza 22         |
| Rolling Acres                               |
|                                             |

### **BEAUTY • HEALTH**

- 6 ABILITY HEALTH SERVICES 352-205-4122
- 7 OCALA EYE 352-352-622-5183 ZOCalaEye
- 5 BELLAGIO HAIR & NAILS 352-366-8886
- 12 MIRACLE EAR 352-750-2005
- 18 ONEBLOOD 352-750-4088 oneblood
- **19** QUEST DIAGNOSTICS— 352-901-5203

### RESTAURANTS

- FLETCHER MUSIC 352-751-4971 music mediate
- 17 WALGREENS DRUG STORE 352-750-9200

### SERVICES

- **10** SPANISH PLAINES CLEANERS 352-750-4998
- **11** THE UPS STORE 352-753-8000
- 14 CITIZENS FIRST BANK 352-751-2122

Business listings and locations shown are current as of September 2024 but are subject to change without notice or any liability whatsoever between reprints © Holding Company of The Villages, Inc., 2024, All Rights Reserved. The Villages is a registered trademark of Holding Company of The Villages, Inc., 2024, All Rights Reserved.

# Spanish Plaines Professional Plaza

Business listings and locations shown are current as of September 2024 but are subject to change without notice or any liability whatsoever between reprints © Holding Company of The Villages, Inc., 2024, All Rights Reserved. The Villages is a registered trademark of Holding Company of The Villages, Inc.

# Santa Barbara Professional Plaza

### HEALTH

- 1 DAVIS CLINIC OF CHIROPRACTIC, INC. 352-430-2121
- 2 TRI-COUNTY PODIATRY 352-259-1919
- **3** ORLANDO HEALTH MEDICAL GROUP FHV HEALTH 352-750-5000
- 4 PREMIER MEDICAL ASSOCIATES AND URGENT CARE 352-259-2159
- 5 RADIOLOGICAL INSTITUTE 352-508-1512 RIV 🏶 PREMIER
- 6 THE VILLAGES HEALTH CARE CENTER 844-884-9355 The Villages Health CARE CENTER

Business listings and locations shown are current as of September 2024 but are subject to change without notice or any liability whatsoever between reprints © Holding Company of The Villages, Inc., 2024, All Rights Reserved. The Villages is a registered trademark of Holding Company of The Villages, Inc.