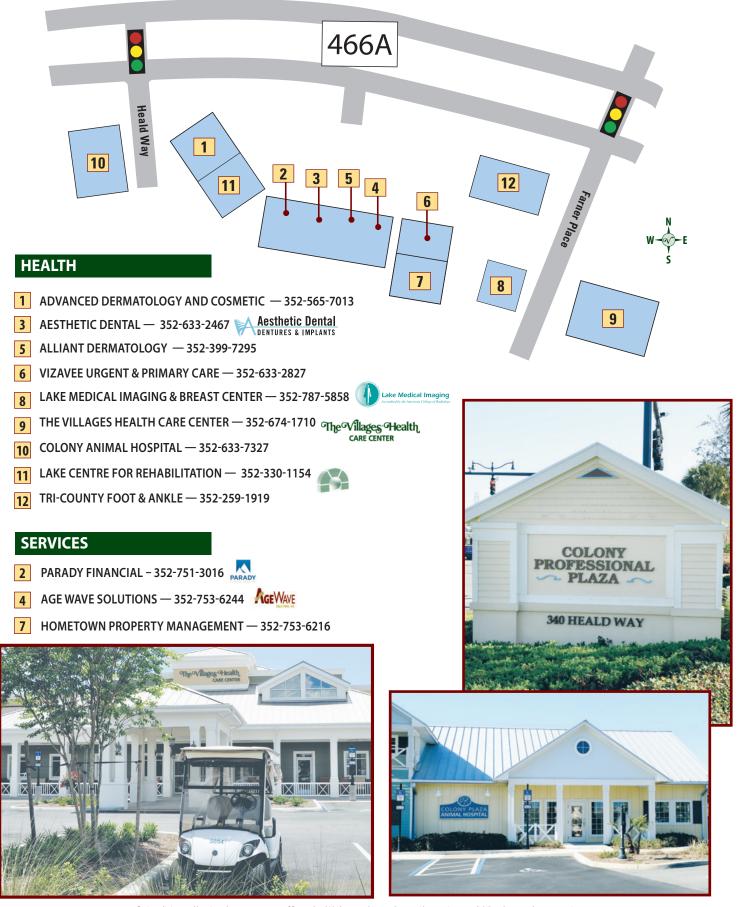

# Colony Professional Plaza

Business listings and locations shown are current as of September 2024 but are subject to change without notice or any liability whatsoever between reprints © Holding Company of The Villages, Inc., 2024, All Rights Reserved. The Villages is a registered trademark of Holding Company of The Villages, Inc.

# 466A to Warm Springs Ave. Area

| Colony Professional Plaza            | 44 |
|--------------------------------------|----|
| Sarasota Shopping Plaza              | 45 |
| Pinellas Plaza Shopping Center       |    |
| Flagler Professional Plaza           |    |
| Brownwood Paddock Square             |    |
| Grand Traverse Plaza                 |    |
| Brownwood Hotel and Spa & Center for | 2  |
| Advanced Healthcare at Brownwood     | 54 |
| Lake Deaton Plaza                    |    |
| Warm Springs Plaza                   |    |
| Fenney Professional Plaza            |    |
| Magnolia Plaza                       |    |
| Sawgrass Grove                       | 60 |
|                                      |    |
|                                      |    |