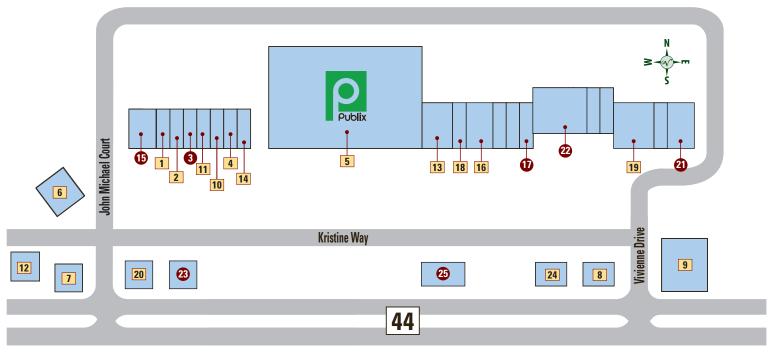

# Flagler Professional Plaza

- Assisted Living
  SUMTER SENIOR LIVING 352-674-3700
  Memory Care Center
- **SUMTER SENIOR LIVING 352-674-3600** Independent Living
- **4 SUMTER SENIOR LIVING 352-674-3700** Nora's Adult Day Center

Business listings and locations shown are current as of September 2024 but are subject to change without notice or any liability whatsoever between reprints © Holding Company of The Villages, Inc., 2024, All Rights Reserved. The Villages is a registered trademark of Holding Company of The Villages, Inc., 2024, All Rights Reserved.