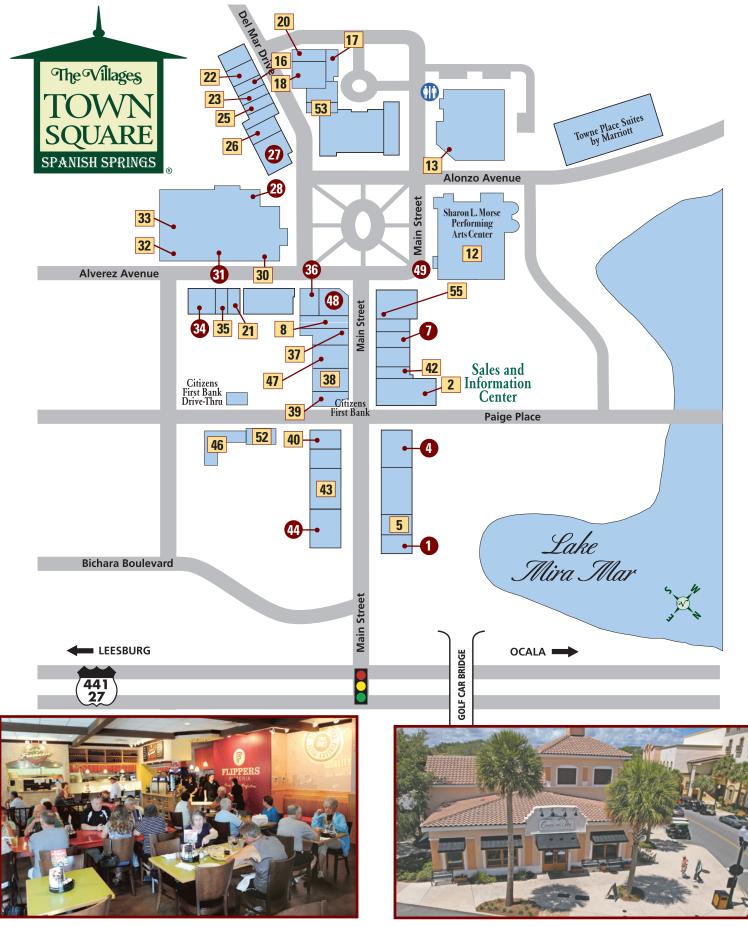

# Spanish Springs<sup>Town</sup> Square

Business listings and locations shown are current as of September 2024 but are subject to change without notice or any liability whatsoever between reprints. © Holding Company of The Villages, Inc., 2024, All Rights Reserved. The Villages is a registered trademark of Holding Company of The Villages, Inc., 2024, All Rights Reserved.

#### **CLOTHING**•ACCESSORIES

- **5** THE VILLAGES® LOGO STORE BANNER MERCANTILE 352-753-4676
- **8** BRYLAH FASHIONS 352-753-8898
- 21 FLIP FLOP SHOPS 352-775-8229
- 30 CHICO'S 352-751-3276 CHICO'S
- 37 SHADES ON THE SQUARE EYEWEAR 352-430-0245
- 38 TINA STEPHENS 352-633-3549 Shades on the Square
- 40 PATCHINGTON 352-751-1086 Patchington
- 42 BERMUDA BAY 352-205-8201
- 43 TALBOTS 352-775-3040
- 47 SOMA 352-391-5583 Soma

#### HEALTH

**SERVICES** 

- 13 GENESIS HEALTH CLUBS 352-753-6910
- **16** STRETCH ZONE 352-753-4554
- **18** MY DME DOC 1-866-726-9363
- **22** SERENITY DENTISTRY SPA 352-350-1933  $S_{erenita}^{SUS}$

25 SYNERGY WEALTH ALLIANCE — 352-259-8498

**53** COMFORT KEEPERS — 352-259-0893

52 EDWARD JONES — 352-775-0028

### MISCELLANEOUS

- 2 PROPERTIES OF THE VILLAGES 352-753-2270 The Villages
- **12** SHARON L. MORSE PERFORMING ARTS CENTER 352-751-7799

harm

- 17 HERTZ 352-430-1039
- 20 THE VILLAGES INSURANCE 352-751-6622
- 23 CAL'S BARBER SHOP & BEAUTY SALON 352-391-5842
- 26 LUXE NAILS AND SPA 352-750-2634
- 33 SPANISH SPRINGS LANES 352-750-9440
- 32 SPANISH SPRINGS LANES BOWLING PRO SHOP 352-753-7200
- **35** LOVE HOME HARMONY 352-561-4103
- **39** CITIZENS FIRST BANK 352-259-3280
- 46 GROOME TRANSPORTATION 352-539-9664
- **55** THE VILLAGES DAILY SUN 352-753-1119 DAILY SUN Located on 2nd floor.

#### RESTAURANTS

- RUBY TUESDAY 352-751-1801 Ruby Tuesday
- 4 AY! JALISCO 352-259-6582
- KILWIN'S CHOCOLATE & ICE CREAM 352-630-4704 Kiluin
- COASTAL DEL MAR SEAFOOD GRILL— 352-268-3701
- 28 AMERIKANÓS GRILLE 352-633-8027
- 3 MCCALL'S TAVERN 352-750-9441
- FLIPPERS PIZZERIA 352-750-1919
   FLIPPERS
- 36 DUNKIN DONUTS 352-633-1445
- 4 PANERA BREAD BAKERY CAFÉ 352-750-3909 🦉 Panera
- 48 BELLA VITA ITALIAN STEAKHOUSE 352-775-2353
- 49 BLONDIE'S (352) 750-5411