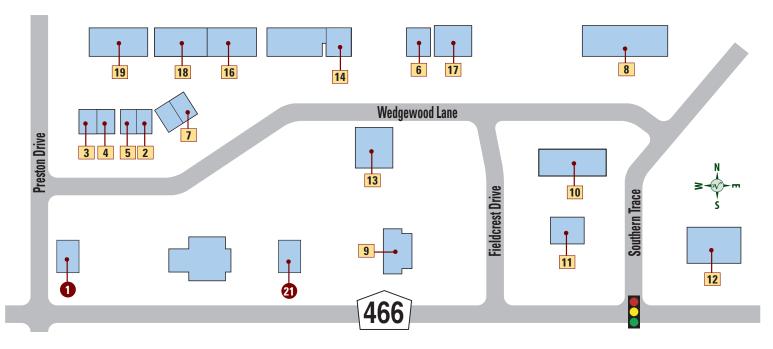

## **SERVICES**

- 1 LAKE COUNTY PROPERTY APPRAISER 352-750-4545
- 2 LAKE COUNTY CLERK 352-753-2064
- 3 FAITHFUL COMPANION VETERINARY SERVICES 352-750-2377
- 4 HABITAT FOR HUMANITY 352-483-0434
- 5 STATE REPRESENTATIVE JOHN TEMPLE 850-717-5052
- 6 HIERS-BAXLEY FUNERAL SERVICES 352-201-3994