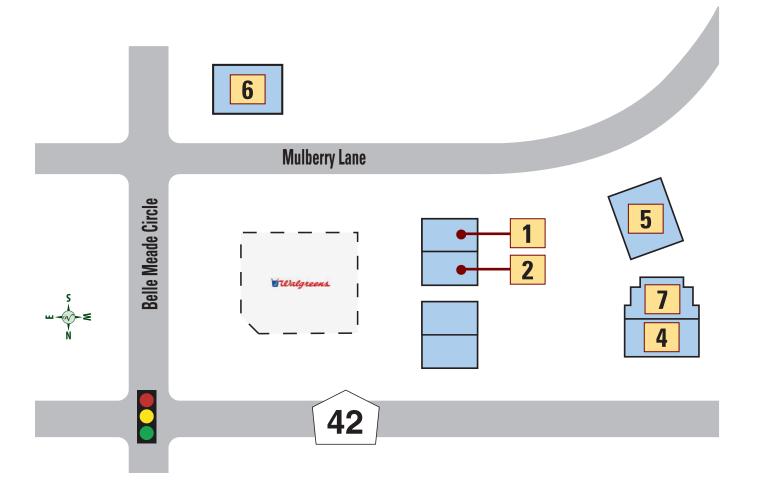

## Mulberry Grove Professional Plaza

## **HEALTH**

- 1 LAKE CENTRE FOR REHABILITATION 352-259-6942
- 2 ROYAL DENTAL 352-751-4446
- ORLANDO HEALTH MEDICAL GROUP FHV HEALTH — 352-323-9521

## **SERVICES**

- 4 EDWARD JONES 352-750-9319
- 6 CITIZENS FIRST BANK 352-751-2121