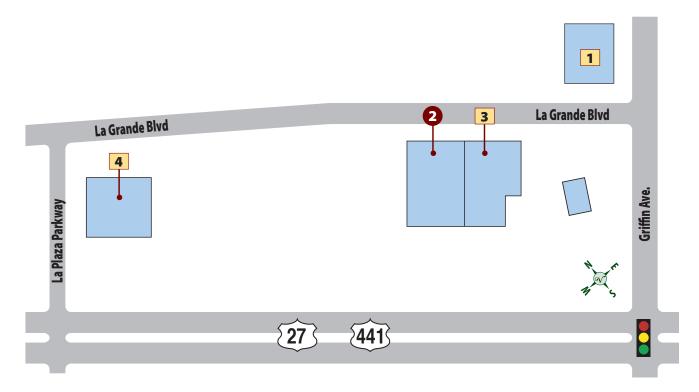

## La Plaza Grande North Professional Plaza

## **RESTAURANTS**

2 EL RANCHITO MEXICAN RESTAURANT — 352-750-3335 🚳 🎎 🎎 🏗 🖽 📆

### **SERVICES**

- 1 UNITED STATES POSTAL SERVICE 352-753-3888 VINITED STATES
- 3 CIRCLE K 352-753-3211
- 4 TIRE CHOICE AND TOTAL CAR CARE 352-391-6488