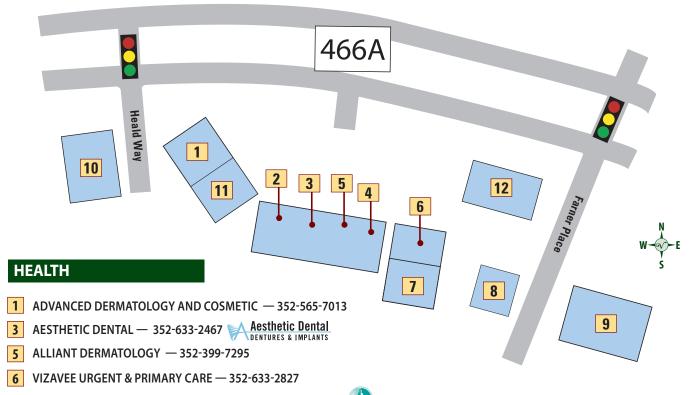

## **HEALTH**

- 1 MMTC 850-906-5000
- 2 CARDIAC AND VASCULAR CONSULTANTS, INC. — 352-633-1966

- ALLIANT DERMATOLOGY 352-399-7295
- SUMTER LANDING
  DENTAL CARE 352-674-9009 SUMTER LANDING
  Dental Care
- ST. LUKE'S CATARACT & LASER INSTITUTE 352-350-8484

- 6 CLEVELAND HEALTH CENTER 352-353-0092
- 7 CORA PHYSICAL THERAPY 352-693-3378
- 8 THE VILLAGES HEALTH CARE CENTER 844-884-9355
- 9 DAVITA 1-800-424-6589 Davita.

Lake Sumter Landing Professional Plaza