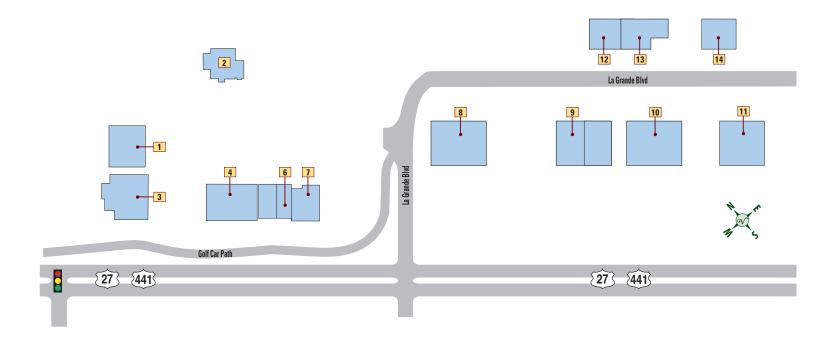

## Plaza Professional

## HEALTH

- 1 UNIVERSAL SMILES DENTISTRY, DR S. GOAL SIRIVOLU— 352-753-5789
- COMPASSIONATE CARE HOSPICE 352-415-0778
- ALLERGY, SINUS & ASTHMA FAMILY HEALTH CENTER 352-750-1999
- INTERNAL MEDICINE OF CENTRAL FLORIDA 352-633-0778
- BETTER LIFE CHIROPRACTIC AND WELLNESS 352-430-0064
- LEESBURG FAMILY MEDICINE 352-753-0606

- CARDIOVASCULAR INSTITUTE OF CENTRAL FLORIDA 352-622-4251
- VILLAGE DENTAL 352-913-2072 VILLAGE DENTAL

13 CENTERWELL HEALTH SERVICES — 352-787-2780

## **SERVICES**

4 VILLAGE VETERINARIAN — 352-750-3000

- 11 TRUIST 352-753-73TRUIST ⊞
- 12 LAKE COUNTY SHERIFF'S OFFICE SUB STATION 352-259-1016
- 14 VILLAGE PET VILLAS 352-751-0008