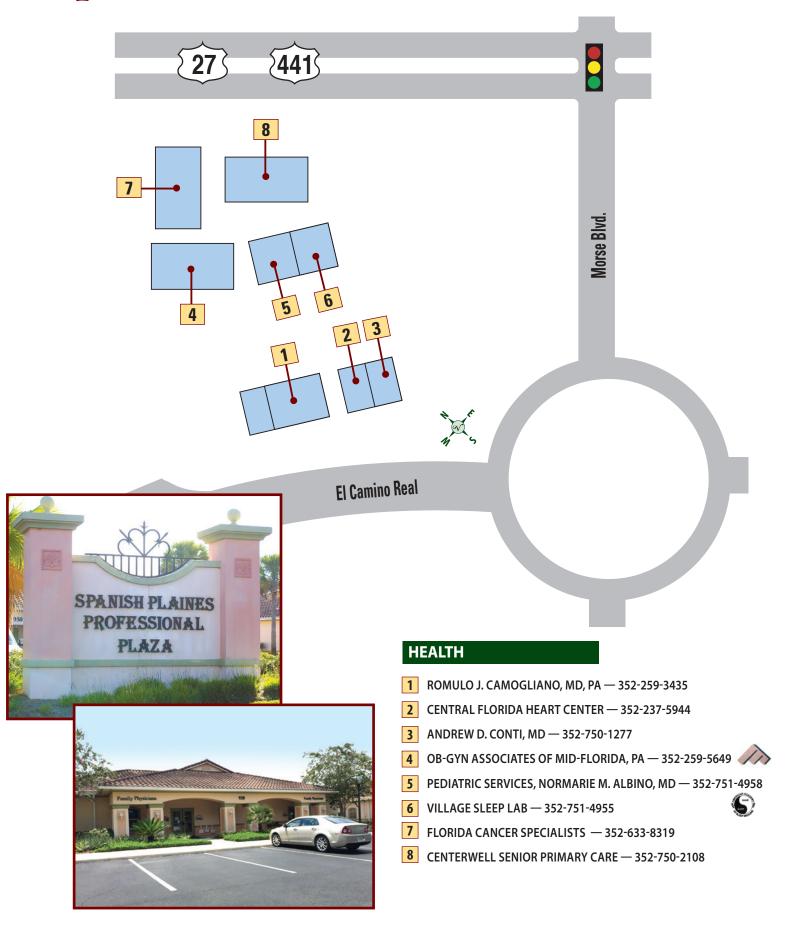

## Spanish Plaines Professional Plaza

## **HEALTH**

- 1 LAKE CENTRE FOR REHABILITATION 352-259-6942
- 2 ROYAL DENTAL 352-751-4446
- ORLANDO HEALTH MEDICAL GROUP FHV HEALTH — 352-323-9521

## **SERVICES**

- 4 EDWARD JONES 352-750-9319
- 6 CITIZENS FIRST BANK 352-751-2121