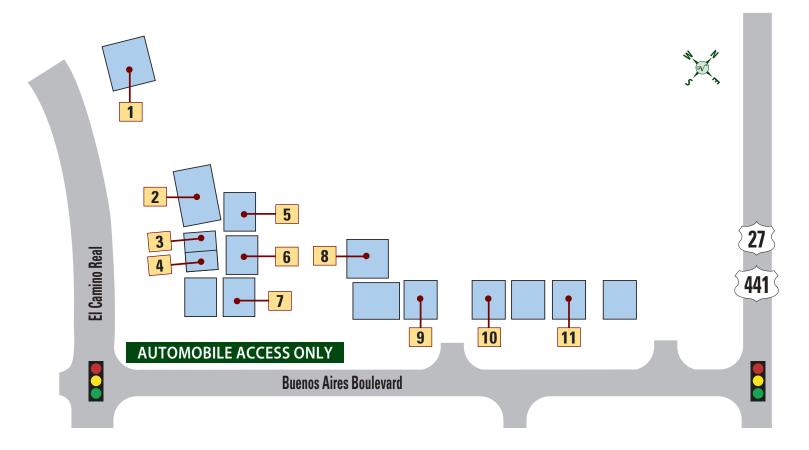

## Buenos Aires Professional Plaza

## **HEALTH**

- 1 ADVANCED DERMATOLOGY & COSMETIC SURGERY 352-753-2812
- Advanced Dermatology & Cosmetic Surgery
- 2 RIVERS FAMILY MEDICINE 352-205-4302

- 4 LAKE QUALITY DENTAL 352-753-5838 Lake Quality Dental
- 5 FAMILY MEDICINE, ANGEL TAFUR, MD 352-350-6241
- 6 CENTRAL FLORIDA PAIN MANAGEMENT 352-750-5882

- 7 FLORIDA CANCER SPECIALIST 352-633-8319
- 8 RAM EYE CARE CENTER 352-751-6099 RAM EYE CARE CENTER
- **9** BARTON R. BLUMBERG, D.M.D., P.A. 352-430-2100

- **10** TRI COUNTY PHYSICIANS 352-350-1600
- 11 ROYAL FUND MANAGEMENT 352-750-1637