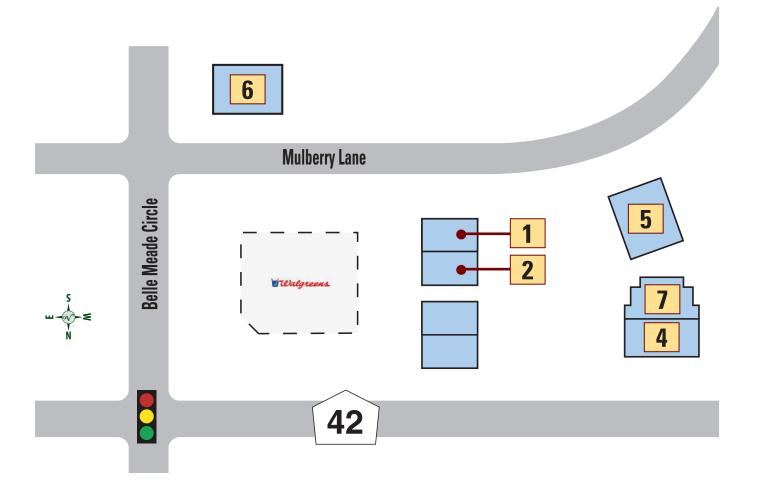

### Mulberry Grove Professional Plaza

### **HEALTH**

- 1 LAKE CENTRE FOR REHABILITATION 352-259-6942
- 2 ROYAL DENTAL 352-751-4446
- ORLANDO HEALTH MEDICAL GROUP FHV HEALTH — 352-323-9521

ORLANDO HEALTH' Medical Group

### **SERVICES**

- 4 EDWARD JONES 352-750-9319
- 6 CITIZENS FIRST BANK 352-751-2121

Business listings and locations shown are current as of March 2024 but are subject to change without notice or any liability whatsoever between reprints.