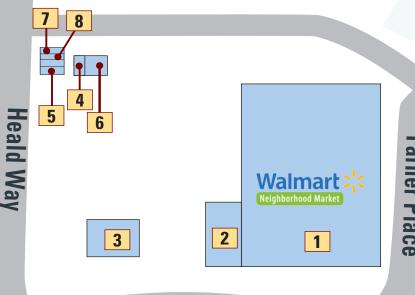

### Sarasota Shopping Plaza

**Colony Professional Plaza** 

**Moyer Loop** 

### **RETAIL - MISCELLANEOUS**

- 1 WALMART NEIGHBORHOOD MARKET 352-461-5017
- Walmart :
- WALMART NEIGHBORHOOD MARKET LIQUOR STORE 352-461-5017
- **3** WALMART NEIGHBORHOOD MARKET FUEL STATION 352-461-5017
- 4 LAVIE NAILS 352-633-5239
- 5 NATIONAL CREMATION SOCIETY 352-728-0093
- 6 HAND & STONE MASSAGE AND FACIAL SPA 352-775-1772

### **BEAUTY • HEALTH**

- 7 TRUEAR 352-775-2554
- **8** QUEST DIAGNOSTICS 866-698-8378

ousiness listings and locations shown are current as of march 2024 but are subject to change without notice or any liability whatsoever between reprint © Holding Company of The Villages, Inc., 2023, All Rights Reserved. The Villages is a registered trademark of Holding Company of The Villages, Inc.,