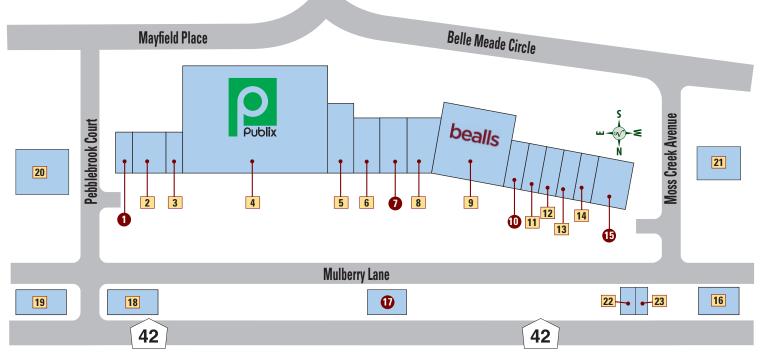

### Mulberry Grove Professional Plaza

### **HEALTH**

- 1 LAKE CENTRE FOR REHABILITATION 352-259-6942
- 2 ROYAL DENTAL 352-751-4446
- ORLANDO HEALTH MEDICAL GROUP FHV HEALTH — 352-323-9521

ORLANDO HEALTH' Medical Group

### **SERVICES**

- 4 EDWARD JONES 352-750-9319
- 6 CITIZENS FIRST BANK 352-751-2121

Business listings and locations shown are current as of March 2024 but are subject to change without notice or any liability whatsoever between reprints.