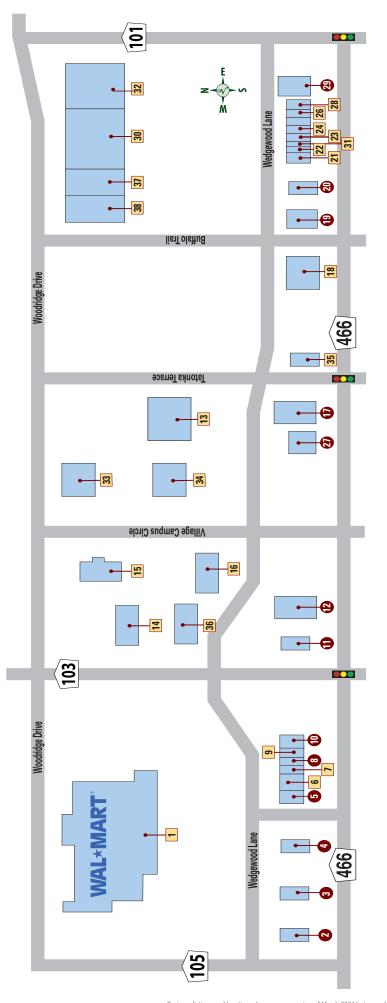

# **466 TO 466A AREA**

- **BUFFALO RIDGE**
- THE VILLAGES CHARTER SCHOOL CAMPUS
- **VILLAGES FINANCIAL CENTER** 
  - SOUTHERN TRACE PLAZA
- SOUTHERN TRACE PROFESSIONAL PLAZA
  - **CREEKSIDE MEDICAL CENTER**
- LAKE SUMTER LANDING PROF. PLAZA
- LAKE SUMTER LANDING MARKET SQUARE LAUREL MANOR PLAZA
  - LAUREL MANOR PROFESSIONAL PLAZA
- **COLONY PLAZA SHOPPING CENTER** 
  - FLAGLER PROFESSIONAL PLAZA