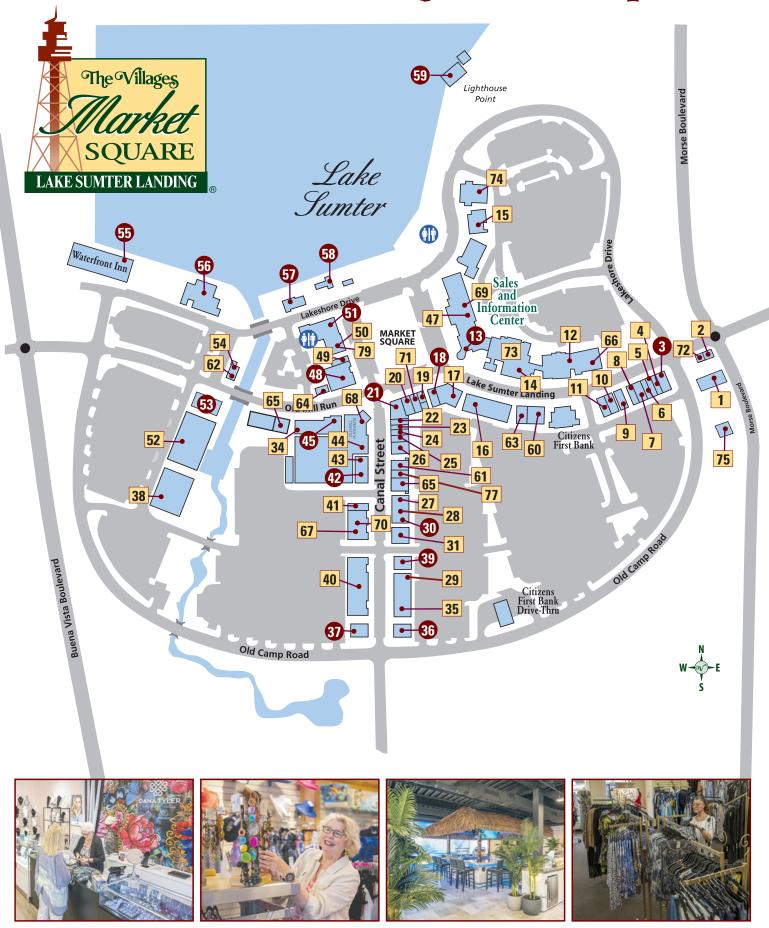

# **42 TO 441 AREA**

- MULBERRY GROVE SHOPPING PLAZA
- **MULBERRY GROVE PROFESSIONAL PLAZA**
- **BUENOS AIRES PROFESSIONAL PLAZA**
- SPANISH PLAINES PROFESSIONAL PLAZA SPANISH PLAINES SHOPPING PLAZA
  - SANTA BARBARA PROFESSIONAL PLAZA
- THE VILLAGES MEDICAL CENTER CAMPUS
- THE VILLAGES MEDICAL CENTER EAST CAMPUS
  - SPANISH SPRINGS TOWN SQUARE
- PLAZA PROFESSIONAL

  TA PLAZA GRANDE NORTH PROF. PLAZA

  VILLAGE GREEN PROFESSIONAL PLAZA
- B LA PLAZA GRANDE
  - **ROLLING ACRES**

# **466 TO 466A AREA**

- **BUFFALO RIDGE**
- THE VILLAGES CHARTER SCHOOL CAMPUS
- **VILLAGES FINANCIAL CENTER** 
  - SOUTHERN TRACE PLAZA
- SOUTHERN TRACE PROFESSIONAL PLAZA
  - **CREEKSIDE MEDICAL CENTER**
- LAKE SUMTER LANDING PROF. PLAZA
- LAKE SUMTER LANDING MARKET SQUARE LAUREL MANOR PLAZA
  - LAUREL MANOR PROFESSIONAL PLAZA
- **COLONY PLAZA SHOPPING CENTER** 
  - FLAGLER PROFESSIONAL PLAZA

# 466A TO WARM SPRING AVE.

- COLONY PROFESSIONAL PLAZA
- 2 SARASOTA SHOPPING PLAZA
- PINELLAS PLAZA SHOPPING CENTER **BROWNWOOD PADDOCK SQUARE** 
  - **GRAND TRAVERSE PLAZA**
- **6** LAKE DEATON PLAZA
- BROWNWOOD HOTEL AND SPA & CENTER FOR ADVANCED HEALTHCARE AT BROWNWOOD
  - MAGNOLIA PLAZA
- SAWGRASS GROVE
- WARM SPRINGS PLAZA
  FENNEY PROFESSIONAL PLAZA