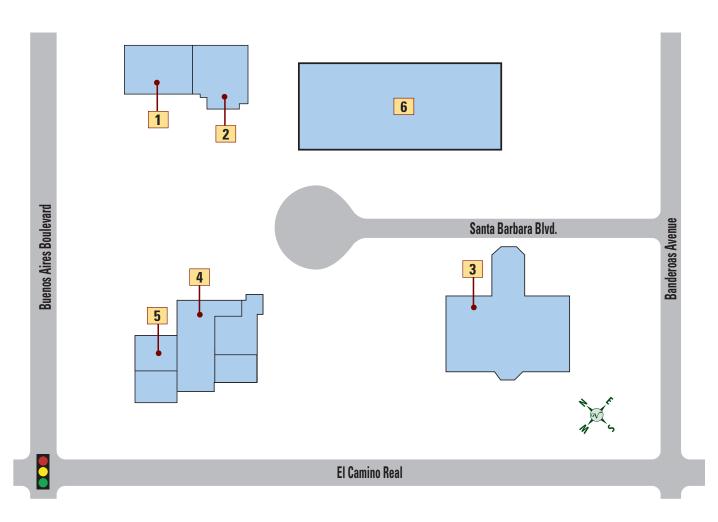

### Santa Barbara Professional Plaza

### **HEALTH**

- DAVIS CLINIC OF CHIROPRACTIC, INC. 352-430-2121
- TRI-COUNTY PODIATRY— 352-259-1919

- ORLANDO HEALTH MEDICAL GROUP FHV HEALTH 352-750-5000
- PREMIER MEDICAL ASSOCIATES AND URGENT CARE 352-259-2159
- RADIOLOGICAL INSTITUTE 352-508-1512 RIV

THE VILLAGES HEALTH CARE CENTER — 844-884-9355 The Villages Health

Business listings and locations shown are current as of March 2024 but are subject to change without notice or any liability whatsoever between reprints.

© Holding Company of The Villages, Inc., 2023, All Rights Reserved. The Villages is a registered trademark of Holding Company of The Villages, Inc.