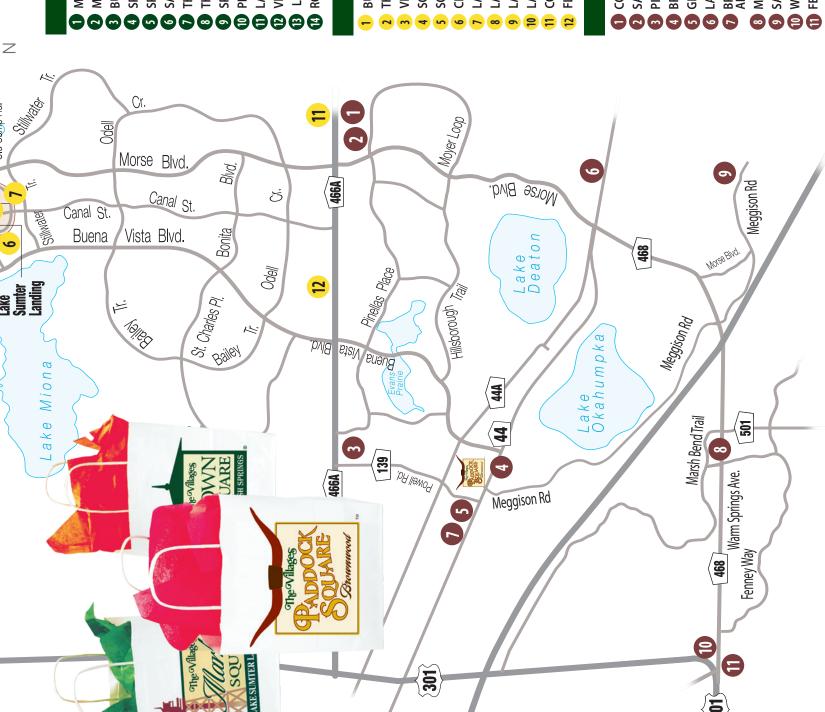

# **42 TO 441 AREA**

- MULBERRY GROVE SHOPPING PLAZA
- **MULBERRY GROVE PROFESSIONAL PLAZA**
- **BUENOS AIRES PROFESSIONAL PLAZA**
- SPANISH PLAINES PROFESSIONAL PLAZA SPANISH PLAINES SHOPPING PLAZA
  - SANTA BARBARA PROFESSIONAL PLAZA
- THE VILLAGES MEDICAL CENTER CAMPUS
- THE VILLAGES MEDICAL CENTER EAST CAMPUS
  - SPANISH SPRINGS TOWN SQUARE
- PLAZA PROFESSIONAL

  TA PLAZA GRANDE NORTH PROF. PLAZA

  VILLAGE GREEN PROFESSIONAL PLAZA
- B LA PLAZA GRANDE
  - **ROLLING ACRES**

# **466 TO 466A AREA**

- **BUFFALO RIDGE**
- THE VILLAGES CHARTER SCHOOL CAMPUS
- **VILLAGES FINANCIAL CENTER** 
  - SOUTHERN TRACE PLAZA
- SOUTHERN TRACE PROFESSIONAL PLAZA
  - **CREEKSIDE MEDICAL CENTER**
- LAKE SUMTER LANDING PROF. PLAZA
- LAKE SUMTER LANDING MARKET SQUARE LAUREL MANOR PLAZA
  - LAUREL MANOR PROFESSIONAL PLAZA
- **COLONY PLAZA SHOPPING CENTER** 
  - FLAGLER PROFESSIONAL PLAZA

# 466A TO WARM SPRING AVE.

- COLONY PROFESSIONAL PLAZA
- 2 SARASOTA SHOPPING PLAZA
- PINELLAS PLAZA SHOPPING CENTER **BROWNWOOD PADDOCK SQUARE** 
  - **GRAND TRAVERSE PLAZA**
- **6** LAKE DEATON PLAZA
- BROWNWOOD HOTEL AND SPA & CENTER FOR ADVANCED HEALTHCARE AT BROWNWOOD
  - MAGNOLIA PLAZA
- SAWGRASS GROVE
- WARM SPRINGS PLAZA
  FENNEY PROFESSIONAL PLAZA