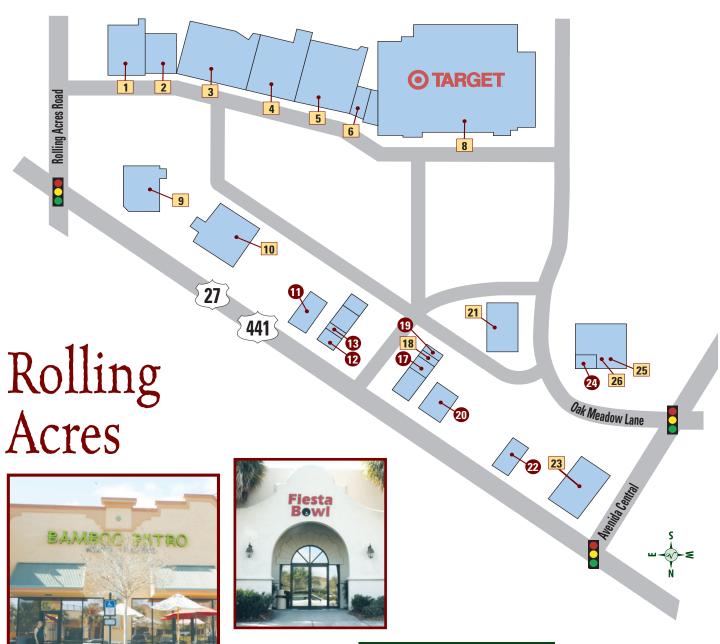

# **42 TO 441 AREA**

- MULBERRY GROVE SHOPPING PLAZA
- **MULBERRY GROVE PROFESSIONAL PLAZA**
- **BUENOS AIRES PROFESSIONAL PLAZA**
- SPANISH PLAINES PROFESSIONAL PLAZA SPANISH PLAINES SHOPPING PLAZA
  - SANTA BARBARA PROFESSIONAL PLAZA
- THE VILLAGES MEDICAL CENTER CAMPUS
- THE VILLAGES MEDICAL CENTER EAST CAMPUS
  - SPANISH SPRINGS TOWN SQUARE
- PLAZA PROFESSIONAL

  TA PLAZA GRANDE NORTH PROF. PLAZA

  VILLAGE GREEN PROFESSIONAL PLAZA
- B LA PLAZA GRANDE
  - **ROLLING ACRES**