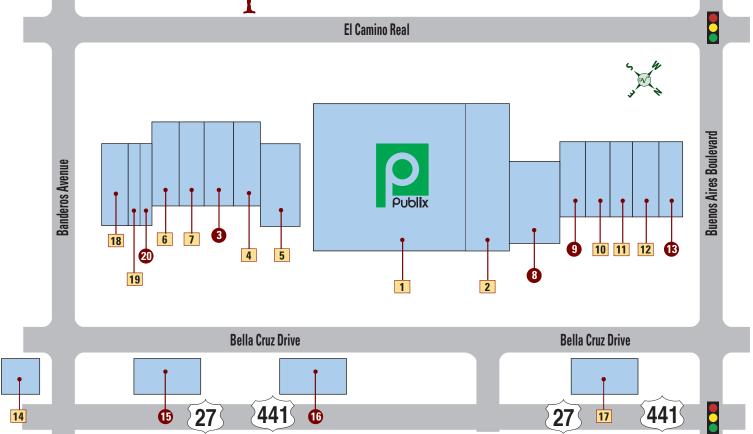

### Buenos Aires Professional Plaza

### **HEALTH**

- 1 ADVANCED DERMATOLOGY & COSMETIC SURGERY 352-753-2812
- Advanced Dermatology & Cosmetic Surgery
- 2 RIVERS FAMILY MEDICINE 352-205-4302

- 4 LAKE QUALITY DENTAL 352-753-5838 Lake Quality Dental
- 5 FAMILY MEDICINE, ANGEL TAFUR, MD 352-350-6241
- 6 CENTRAL FLORIDA PAIN MANAGEMENT 352-750-5882

- 7 FLORIDA CANCER SPECIALIST 352-633-8319
- 8 RAM EYE CARE CENTER 352-751-6099 RAM EYE CARE CENTER
- 9 BARTON R. BLUMBERG, D.M.D., P.A. 352-430-2100

- **10** TRI COUNTY PHYSICIANS 352-350-1600
- 11 ROYAL FUND MANAGEMENT 352-750-1637

Business listings and locations snown are current as of march 2024 but are subject to change without notice or any liability whatsoever between reprir © Holding Company of The Villages, Inc., 2023, All Rights Reserved. The Villages is a registered trademark of Holding Company of The Villages, Inc.