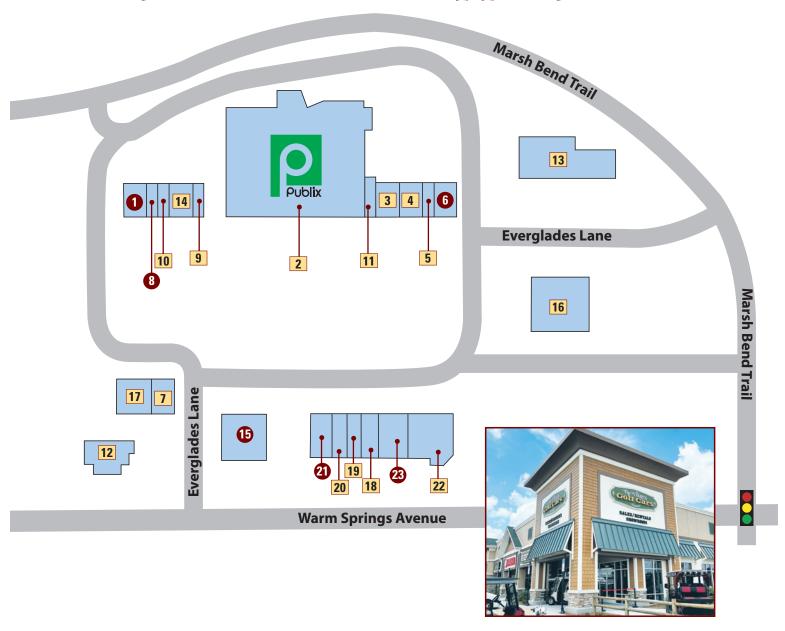

### Warm Springs Plaza & Fenney Professional Plaza

301

Warm Springs Avenue

### **RESTAURANTS**

1 DUNKIN DONUTS — 352-626-9086

### **RETAIL - MISCELLANEOUS**

- 4 THE UPS STORE 352-492-9208

### **BEAUTY • HEALTH**

- 2 SAGE DENTAL 352-689-1130
- VIPCARE 352-724-1782
- ORLANDO HEALTH 352-315-7670