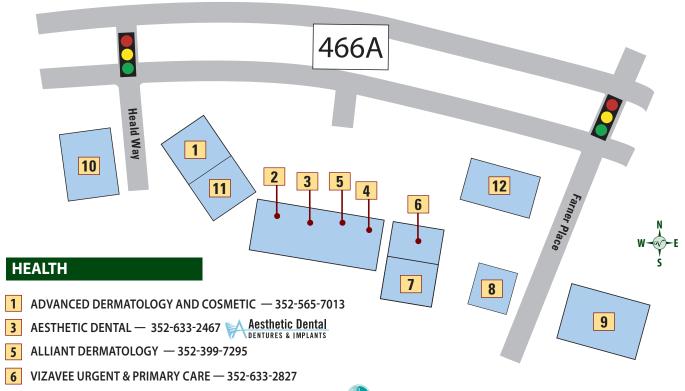

### Colony Professional Plaza

- THE VILLAGES HEALTH CARE CENTER 352-674-1710 The Villages Health Care Center
- COLONY ANIMAL HOSPITAL 352-633-7327
- LAKE CENTRE FOR REHABILITATION  $-\,$  352-330-1154
- TRI-COUNTY FOOT & ANKLE 352-259-1919