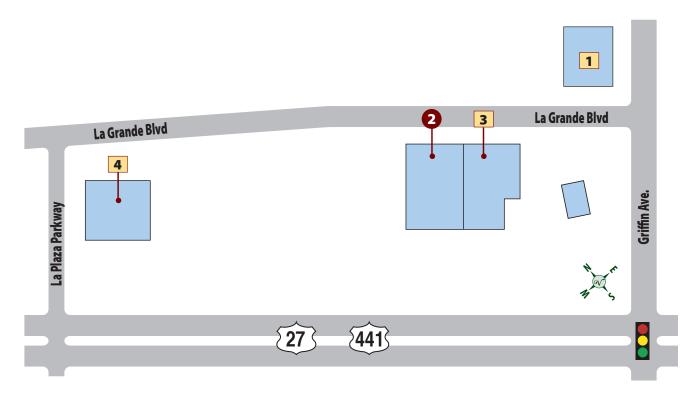

### Plaza Professional

### HEALTH

- 1 UNIVERSAL SMILES DENTISTRY, DR S. GOAL SIRIVOLU— 352-753-5789
- 2 COMPASSIONATE CARE HOSPICE 352-415-0778
- 3 ALLERGY, SINUS & ASTHMA FAMILY HEALTH CENTER 352-750-1999
- 6 INTERNAL MEDICINE OF CENTRAL FLORIDA 352-633-0778
- **7** BETTER LIFE CHIROPRACTIC AND WELLNESS 352-430-0064
- 8 LEESBURG FAMILY MEDICINE 352-753-0606
- GARDIOVASCULAR INSTITUTE OF CENTRAL FLORIDA 352-622-4251
- 10 VILLAGE DENTAL 352-913-2072 VILLAGE DENTAL
  - LAGE NTAL
- 13 CENTERWELL HEALTH SERVICES 352-787-2780

### **SERVICES**

4 VILLAGE VETERINARIAN — 352-750-3000

- 11 TRUIST 352-753-73TRUIST ⊞
- 12 LAKE COUNTY SHERIFF'S OFFICE SUB STATION 352-259-1016
- 14 VILLAGE PET VILLAS 352-751-0008

Business listings and locations shown are current as of March 2024 but are subject to change without notice or any liability whatsoever between reprints © Holding Company of The Villages, Inc., 2023, All Rights Reserved. The Villages is a registered trademark of Holding Company of The Villages, Inc.