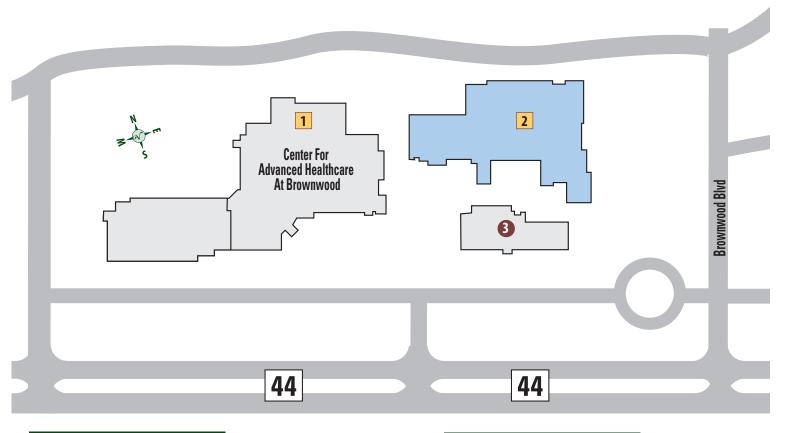

# 466A TO WARM SPRING AVE.

- COLONY PROFESSIONAL PLAZA
- 2 SARASOTA SHOPPING PLAZA
- PINELLAS PLAZA SHOPPING CENTER **BROWNWOOD PADDOCK SQUARE** 
  - **GRAND TRAVERSE PLAZA**
- **6** LAKE DEATON PLAZA
- BROWNWOOD HOTEL AND SPA & CENTER FOR ADVANCED HEALTHCARE AT BROWNWOOD
  - MAGNOLIA PLAZA
- SAWGRASS GROVE
- WARM SPRINGS PLAZA
  FENNEY PROFESSIONAL PLAZA

## Brownwood Hotel and Spa & Center for Advanced Healthcare at Brownwood

### **BEAUTY • HEALTH**

1

THE CENTER FOR ADVANCED HEALTHCARE AT BROWNWOOD

### **1ST FLOOR**

AVIV - 352-488-2848

WALGREENS — 352-330-6481

**HEALTH INFORMATION RESOURCE CENTER** 

FLORIDA CANCER SPECIALISTS — 352-765-7100

SPECS APPEAL — 352-674-3937

LABCORP — 352-399-4638

LAKE MEDICAL IMAGING — 352-787-5858

THE VILLAGES HEALTH - HEARING AND BALANCE CENTER — 352-674-8700

THE STANDARD COFFEE SHOP — 352-626-1558

#### 3RD FLOOR

LAKE CENTER FOR REHABILITATION — 352-706-1122
ST. LUKE'S CATARACT AND LASER INSTITUTE — 352-626-1450
THE VILLAGES SPECIALTY CARE CENTER — 844-884-9355

#### **4TH FLOOR**

THE ORTHOPAEDIC INSTITUTE — 352-336-6000
THE VILLAGES SPECIALTY CARE CENTER — 844-884-9355

### **MISCELLANEOUS**

BROWNWOOD HOTEL & SPA HOTEL —352-626-1246 SPA — 352-626-1250

#### **RESTAURANTS**

WOLFGANG PUCK KITCHEN + BAR — 352-626-1500

susiness listings and locations shown are current as of march 2024 but are subject to change without notice of any liability whatsoever between reprin © Holding Company of The Villages, Inc., 2023. All Rights Reserved. The Villages is a registered trademark of Holding Company of The Villages, Inc.