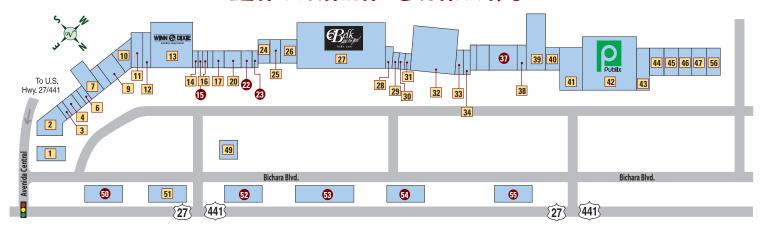

# **42 TO 441 AREA**

- MULBERRY GROVE SHOPPING PLAZA
- **MULBERRY GROVE PROFESSIONAL PLAZA**
- **BUENOS AIRES PROFESSIONAL PLAZA**
- SPANISH PLAINES PROFESSIONAL PLAZA SPANISH PLAINES SHOPPING PLAZA
  - SANTA BARBARA PROFESSIONAL PLAZA
- THE VILLAGES MEDICAL CENTER CAMPUS
- THE VILLAGES MEDICAL CENTER EAST CAMPUS
  - SPANISH SPRINGS TOWN SQUARE
- PLAZA PROFESSIONAL

  TA PLAZA GRANDE NORTH PROF. PLAZA

  VILLAGE GREEN PROFESSIONAL PLAZA
- B LA PLAZA GRANDE
  - **ROLLING ACRES**

# **466 TO 466A AREA**

- **BUFFALO RIDGE**
- THE VILLAGES CHARTER SCHOOL CAMPUS
- **VILLAGES FINANCIAL CENTER** 
  - SOUTHERN TRACE PLAZA
- SOUTHERN TRACE PROFESSIONAL PLAZA
  - **CREEKSIDE MEDICAL CENTER**
- LAKE SUMTER LANDING PROF. PLAZA
- LAKE SUMTER LANDING MARKET SQUARE LAUREL MANOR PLAZA
  - LAUREL MANOR PROFESSIONAL PLAZA
- **COLONY PLAZA SHOPPING CENTER** 
  - FLAGLER PROFESSIONAL PLAZA

# 466A TO WARM SPRING AVE.

- COLONY PROFESSIONAL PLAZA
- 2 SARASOTA SHOPPING PLAZA
- PINELLAS PLAZA SHOPPING CENTER **BROWNWOOD PADDOCK SQUARE** 
  - **GRAND TRAVERSE PLAZA**
- **6** LAKE DEATON PLAZA
- BROWNWOOD HOTEL AND SPA & CENTER FOR ADVANCED HEALTHCARE AT BROWNWOOD
  - MAGNOLIA PLAZA
- SAWGRASS GROVE
- WARM SPRINGS PLAZA
  FENNEY PROFESSIONAL PLAZA