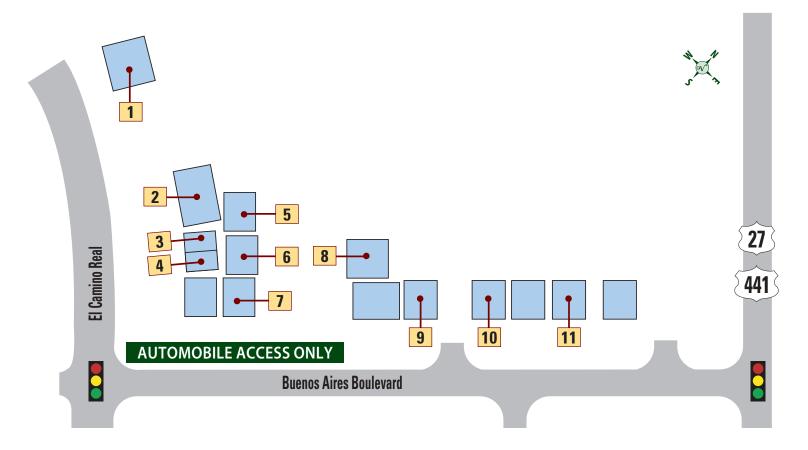

### Buenos Aires Professional Plaza

### **HEALTH**

- 1 ADVANCED DERMATOLOGY & COSMETIC SURGERY 352-753-2812
- Advanced Dermatology & Cosmetic Surgery
- 2 RIVERS FAMILY MEDICINE 352-205-4302

- 4 LAKE QUALITY DENTAL 352-753-5838 Lake Quality Dental
- 5 FAMILY MEDICINE, ANGEL TAFUR, MD 352-350-6241
- 6 CENTRAL FLORIDA PAIN MANAGEMENT 352-750-5882

- 7 FLORIDA CANCER SPECIALIST 352-633-8319
- 8 RAM EYE CARE CENTER 352-751-6099 RAM EYE CARE CENTER
- 9 BARTON R. BLUMBERG, D.M.D., P.A. 352-430-2100

- **10** TRI COUNTY PHYSICIANS 352-350-1600
- 11 ROYAL FUND MANAGEMENT 352-750-1637