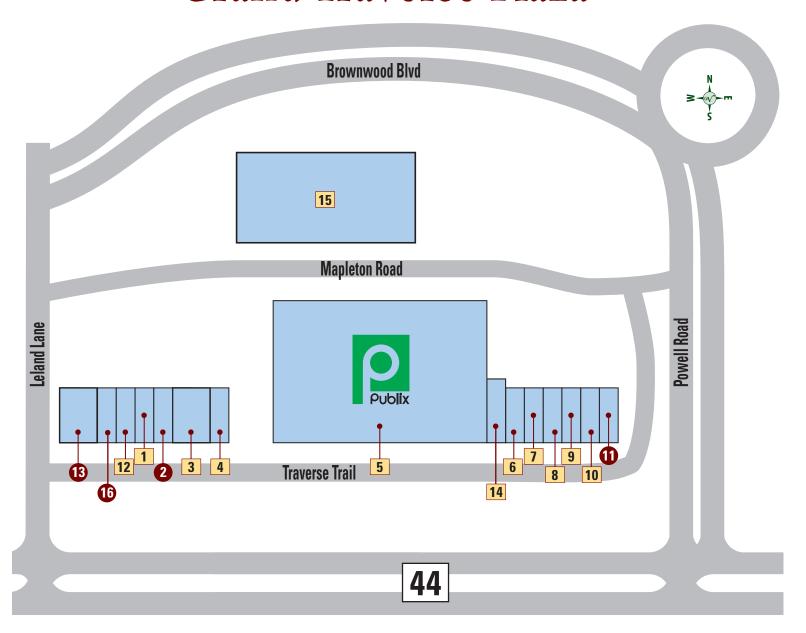

### Grand Traverse Plaza

### **RETAIL - MISCELLANEOUS**

- 5 PUBLIX 352-750-1056
- 14 PUBLIX LIQUORS 352-750-3528

### **SERVICES**

3 CAMPUS USA CREDIT UNION - 352-335-9090

### **RESTAURANTS**

- NO. 1 CHINESE FOOD 352-561-4314
- SUBWAY 352-750-3355 SUBWAY
- FLIPPERS PIZZERIA 352-633-7809 FLIPPERS
- 6 DICKEY'S BARBECUE PIT 352-633-3552

### **BEAUTY • HEALTH**

- VILLAGE EAR AT CONNECT HEARING 352-259-8976
- 4 GRAND TRAVERSE DENTAL CARE 352-633-0204
- 6 HAIR CUTTERY 352-391-9004 € Hair cuttery
- THE EYE SITE 352-674-3937
- Q NAILS & SPA 352-775-4387

- QUEST DIAGNOSTICS 352-205-8306
- CORA PHYSICAL THERAPY 352-693-3378
  - The Villages Health THE VILLAGES HEALTH CARE CENTER — 352-674-1790