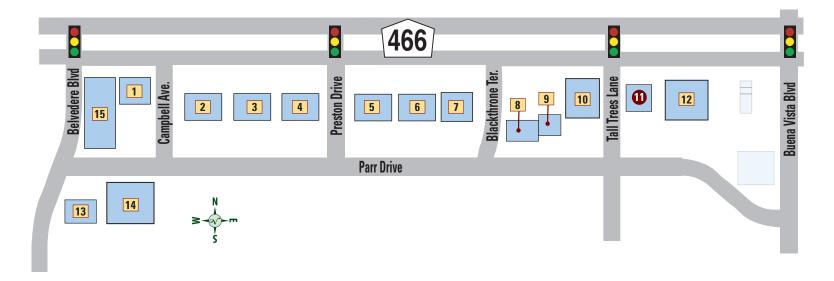

# **42 TO 441 AREA**

- MULBERRY GROVE SHOPPING PLAZA
- **MULBERRY GROVE PROFESSIONAL PLAZA**
- **BUENOS AIRES PROFESSIONAL PLAZA**
- SPANISH PLAINES PROFESSIONAL PLAZA SPANISH PLAINES SHOPPING PLAZA
  - SANTA BARBARA PROFESSIONAL PLAZA
- THE VILLAGES MEDICAL CENTER CAMPUS
- THE VILLAGES MEDICAL CENTER EAST CAMPUS
  - SPANISH SPRINGS TOWN SQUARE
- PLAZA PROFESSIONAL

  TA PLAZA GRANDE NORTH PROF. PLAZA

  VILLAGE GREEN PROFESSIONAL PLAZA
- B LA PLAZA GRANDE
  - **ROLLING ACRES**

# **466 TO 466A AREA**

- **BUFFALO RIDGE**
- THE VILLAGES CHARTER SCHOOL CAMPUS
- **VILLAGES FINANCIAL CENTER** 
  - SOUTHERN TRACE PLAZA
- SOUTHERN TRACE PROFESSIONAL PLAZA
  - **CREEKSIDE MEDICAL CENTER**
- LAKE SUMTER LANDING PROF. PLAZA
- LAKE SUMTER LANDING MARKET SQUARE LAUREL MANOR PLAZA
  - LAUREL MANOR PROFESSIONAL PLAZA
- **COLONY PLAZA SHOPPING CENTER** 
  - FLAGLER PROFESSIONAL PLAZA

# 466A TO WARM SPRING AVE.

- COLONY PROFESSIONAL PLAZA
- 2 SARASOTA SHOPPING PLAZA
- PINELLAS PLAZA SHOPPING CENTER **BROWNWOOD PADDOCK SQUARE** 
  - **GRAND TRAVERSE PLAZA**
- **6** LAKE DEATON PLAZA
- BROWNWOOD HOTEL AND SPA & CENTER FOR ADVANCED HEALTHCARE AT BROWNWOOD
  - MAGNOLIA PLAZA
- SAWGRASS GROVE
- WARM SPRINGS PLAZA
  FENNEY PROFESSIONAL PLAZA