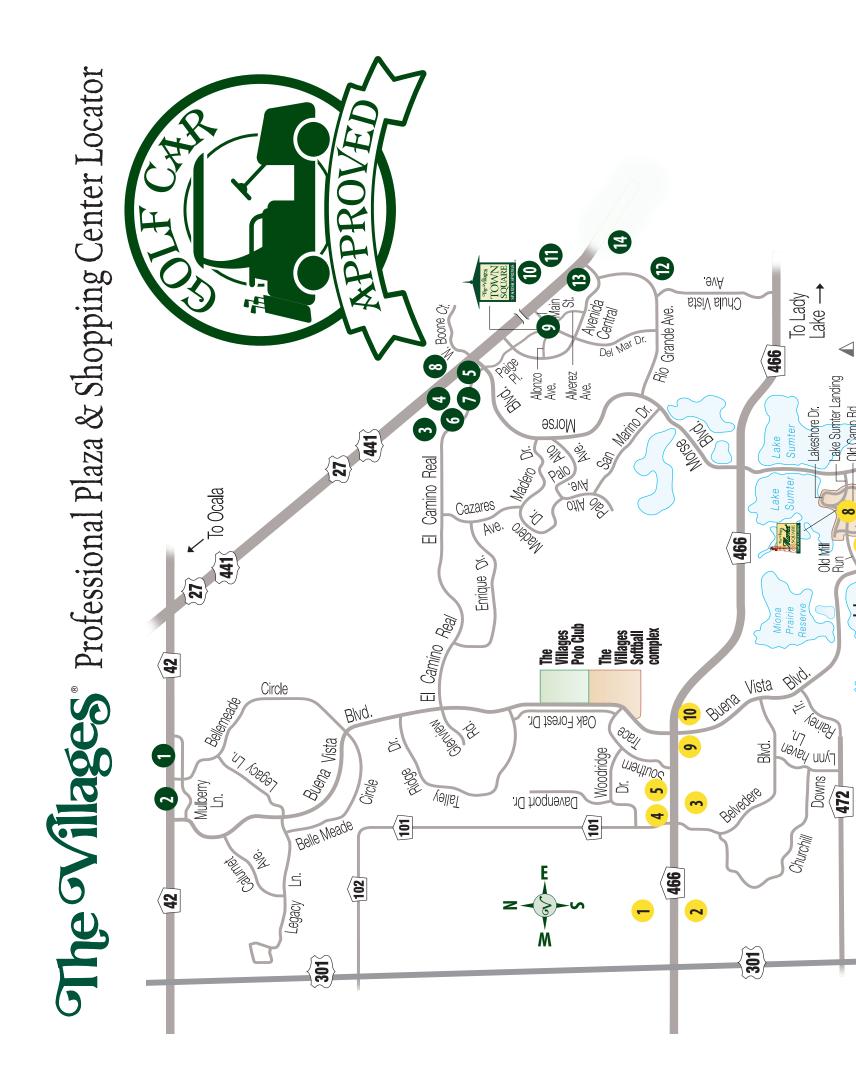

# Advertising Logo Will Identify Businesses That Are Golf-Cart Accessible

Want to make sure you can get to a store or eatery that is golf-cart accessible?

Be sure to check for the specific "logo" in Daily Sun advertising that indicates you can arrive at a business that welcomes you and your golf cart.

The logo that will appear in advertising will let readers know that a business is both golf-cart accessible and charter-school eligible.

Every day, the Daily Sun publishes a host of information about the many types of businesses in The Villages®, including restaurants, clothing merchandisers, salons, golf shops, grocery stores and furniture suppliers.

Check the advertisements for the special logo that indicates that the business in which you are interested welcomes golf carts.

| 42 to 441 Area                                       |      |
|------------------------------------------------------|------|
| Mulberry Grove Professional Plaza                    | 4    |
| Mulberry Grove Shopping Plaza                        |      |
| Buenos Aires Professional Plaza                      | 6    |
| Spanish Plaines Shopping Plaza                       | 7    |
| Spanish Plaines Professional Plaza                   | 8    |
| Santa Barbara Professional Plaza                     | 9    |
| The Villages Medical Center Campus                   | 12   |
| The Villages Medical Center East Campus              | 13   |
| Plaza Professional                                   | 14   |
| La Plaza Grande North Professional Plaza             | 15   |
| La Plaza Grande                                      |      |
| Spanish Springs Town Square                          |      |
| Village Green Professional Plaza                     |      |
| Rolling Acres                                        |      |
| .//.h//.h                                            |      |
| 466 to 466A Area                                     |      |
| Buffalo Ridge                                        | 24   |
| Southern Trace Plaza                                 |      |
| Southern Trace Professional Plaza                    | 28   |
| Villages Financial Center                            | 30   |
| Laurel Manor Plaza                                   |      |
| Laurel Manor Professional Plaza                      | 34   |
| Creekside Medical Center                             | 36   |
| Lake Sumter Landing Market Square                    | 38   |
| Lake Sumter Landing Prof. Plaza                      | 40   |
| Colony Plaza Shopping Center                         |      |
| What Caring And                                      |      |
| 466A to Warm Springs Ave. A                          | rea  |
| Colony Professional Plaza<br>Sarasota Shopping Plaza | 44   |
| Sarasota Shopping Plaza                              | 45   |
| Pinellas Plaza Shopping Center                       |      |
| Flagler Professional Plaza                           | -    |
| Brownwood Paddock Square                             | 50   |
| Brownwood Hotel and Spa & Center for                 |      |
| Advanced Healthcare at Brownwood                     |      |
| Grand Traverse Plaza                                 | 54   |
| Lake Deaton Plaza                                    | 55   |
| Sawgrass Grove                                       | 56   |
| Warm Springs Plaza                                   | 58   |
| Fenney Professional Plaza                            | 58   |
| Magnolia Plaza                                       | 60   |
|                                                      |      |
| Guide Map<br>The Villages Performing Art Centers &   | 32   |
| Country Club Restaurants and Golf Shops              |      |
| Colintry Cilib Restailrants and Colt Shops           | i 62 |