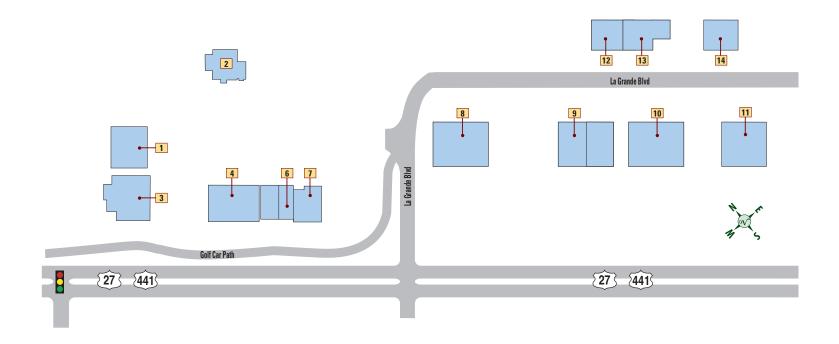

Laurel Manor Plaza & Laurel Manor Professional Plaza

#### **HEALTH**

1 PAWS ANIMAL HOSPITAL — 352-259-2439

466

- VILLAGE DERMATOLOGY & COSMETIC SURGERY 352-751-6565 VIllage
- FLORIDA MEDICAL ASSOCIATES 352-350-8800
- DAVITA DIALYSIS 352-259-0250 Davita.
- BUENA VISTA DENTAL 352-259-7950
- MACINNIS DERMATOLOGY 352-350-5230
- 7 FIRST LIGHT HOME CARE 352-667-6858
- 11 FLORIDA HEART & VASCULAR MULTI-SPECIALTY GROUP PA 352-326-7850
- 12 LAKEVIEW INTERNAL MEDICINE 352-633-5282
- ORAL AND MAXILLOFACIAL SURGERY 352-391-5550
- **14** INTERNAL MEDICINE 352-391-5900

- 15 PERIODONTAL ASSOCIATES INC 352-750-4075
- 17 LAUREL MANOR DENTAL 352-430-1710 🕌
- **18** CARDIOVASCULAR INSTITUTE OF CENTRAL FLORIDA 352-205-8588
- 19 ARBOR MEDICAL 352-753-4101
- 21 OCALA EYE 352-430-3356 OcalaEye
- 22 LEGACY CLINIC OF CHIROPRACTIC 352-259-0024

### **26** HAWKES BAY DENTAL CARE — 352-915-2028

### **RESTAURANTS**

JERSEY MIKE'S SUBS — 352-350-7238

### **MISCELLANEOUS**

- DREAMMAKER RESOURCE CENTER 352-750-5152
- WELLS FARGO ADVISORS 352-259-3000

SPROUTS — 352-706-2925