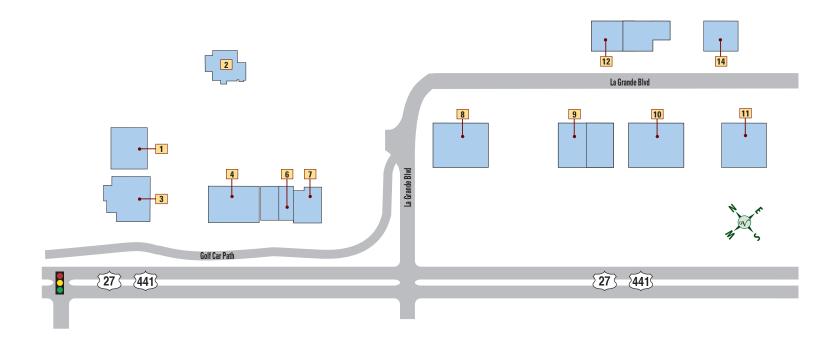

### Plaza Professional

#### HEALTH

- 1 THE DENTIST, CARLOS MEDINA, DMD— 753-5789
- COMPASSIONATE CARE HOSPICE 415-0778
- ALLERGY, SINUS & ASTHMA FAMILY HEALTH CENTER 750-1999
- INTERNAL MEDICINE OF CENTRAL FLORIDA 633-0778
- BETTER LIFE CHIROPRACTIC AND WELLNESS 430-0064
- LEESBURG FAMILY MEDICINE 753-0606

- CARDIOVASCULAR INSTITUTE OF CENTRAL FLORIDA 622-4251
- 10 VILLAGE DENTAL 753-7507

#### **SERVICES**

4 VILLAGE VETERINARIAN — 750-3000

- 11 TRUIST 753-7337 TRUIST ⊞
- 12 LAKE COUNTY SHERIFF'S OFFICE SUB STATION 259-1016
- 14 VILLAGE PET VILLAS 751-0008