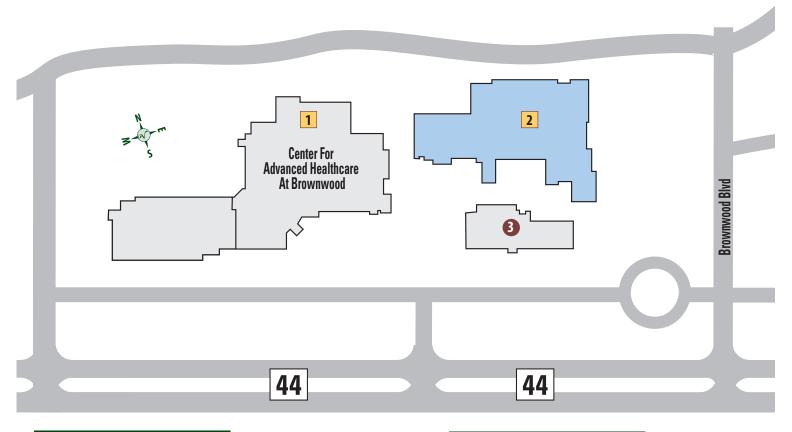

#### **BEAUTY • HEALTH**

1

THE CENTER FOR ADVANCED HEALTHCARE AT BROWNWOOD

#### **1ST FLOOR**

AVIV — 352-488-2848

WALGREENS — 352-330-6481

**HEALTH INFORMATION RESOURCE CENTER** 

FLORIDA CANCER SPECIALISTS — 352-765-7100

SPECS APPEAL — 352-674-3937

LABCORP — 352-399-4638

LAKE MEDICAL IMAGING — 352-787-5858

THE VILLAGES HEALTH - HEARING AND BALANCE CENTER — 352-674-8700

THE STANDARD COFFEE SHOP — 352-626-1558

#### 3RD FLOOR

LAKE CENTER FOR REHABILITATION — 352-706-1122 ST. LUKE'S CATARACT AND LASER INSTITUTE — 352-626-1450 THE VILLAGES SPECIALTY CARE CENTER — 844-884-9355

#### **4TH FLOOR**

THE ORTHOPAEDIC INSTITUTE — 352-336-6000
THE VILLAGES SPECIALTY CARE CENTER — 844-884-9355

#### **MISCELLANEOUS**

BROWNWOOD HOTEL & SPA HOTEL —352-626-1246 SPA — 352-626-1250

#### **RESTAURANTS**

WOLFGANG PUCK KITCHEN + BAR — 352-626-1500