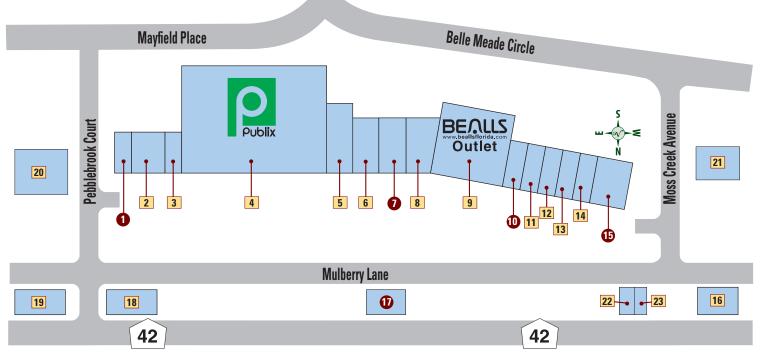

# Spanish Plaines

#### **BEAUTY • HEALTH**

- 6 ABILITY HEALTH SERVICES 205-4122
- 7 OCALA EYE 352-622-5183 OcalaEye
- 5 BELLAGIO HAIR & NAILS 366-8886
- **12** MIRACLE EAR 750-2005
- 18 ONEBLOOD— 750-4088 on
- 19 QUEST DIAGNOSTICS— 901-5203

#### **RESTAURANTS**

- **3** KOYAME ASIAN EXPRESS 750-9983
- **8** FIRST WATCH 633-1520
- 9 RITTER'S FROZEN CUSTARD 259-3568
- **1** SUBWAY 750-9600 **SUBU**
- DUNKIN' DONUTS 633-2513
- 16 DENNY'S 750-2556 Denny's
- **20** THE STANDARD 775-8358 (

#### 7 THE STANDARD - 773 8338

#### MISCELLANEOUS

- 1 PUBLIX 751-4346
- Publix
- PUBLIX LIQUORS 751-4346
- 4 FLETCHER MUSIC 751-4971
- 17 WALGREENS DRUG STORE 750-9200 Walgreens

#### **SERVICES**

- 10 SPANISH PLAINES CLEANERS 750-4998
- **11** THE UPS STORE 753-8000

14 CITIZENS FIRST BANK — 751-2122