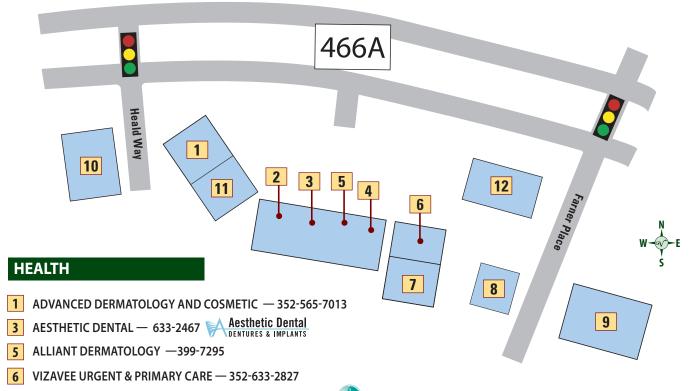

#### HEALTH

- 1 MMTC 850-906-5000
- 2 CARDIAC AND VASCULAR CONSULTANTS, INC. — 633-1966

- 3 ALLIANT DERMATOLOGY — 399-7295
- 4 SUMTER LANDING
  DENTAL CARE 674-9009 SUMTER LANDING
- 5 ST. LUKE'S CATARACT & LASER INSTITUTE — 350-8484

- 6 CLEVELAND HEALTH CENTER 353-0092
- 7 CORA PHYSICAL THERAPY 693-3378
- 8 THE VILLAGES HEALTH CARE CENTER 674-1760
- 9 DAVITA COMING SOON!

The Villages Health

Lake Sumter Landing Professional Plaza