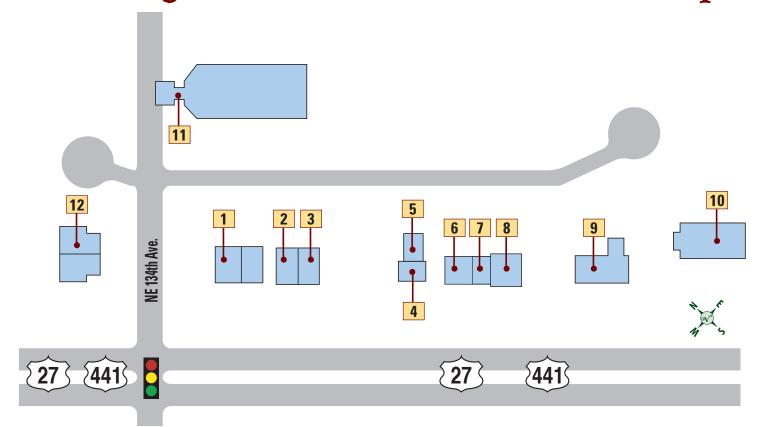

### The Villages<sup>®</sup> Medical Center - East Campus

- MICHAEL GLICK, M.D. 753-5222
- SERGIO L. BALINGIT, JR., M.D., FCCP 751-0448
- 3 CENTRAL FLORIDA CARDIOLOGY AND VASCULAR CENTER 343-1158
- 4 SCHOLL FOOT CARE, P.A. 753-5600
- 5 RICHARD D. WALTER, D.M.D. 867-0446
- 6 LAKE EAR, NOSE, THROAT & FACIAL PLASTIC SURGERY ASSOCIATES 753-8448
- 7 FACE 2 FACE AESTHETICS & WELLNESS 259-5126
- 8 ALLERGY AND ASTHMA CARE OF FLORIDA 753-1422
- 9 UROLOGY HEALTH TEAM 751-6162
- **10** HEALTH CARE PARTNERS 750-4333
- ALLIANCE LAB 751-8906 X ALLIANCE LABS
- 12 FLORIDA CARDIOVASCULAR SPECIALISTS 259-4460