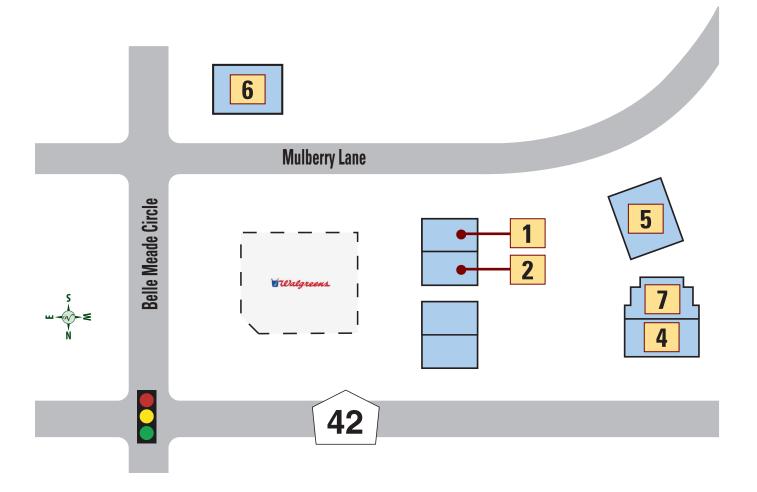

### Mulberry Grove Professional Plaza

#### **HEALTH**

- 1 LAKE CENTRE FOR REHABILITATION 259-6942
- 2 ROYAL DENTAL 751-4446
- 5 FLORIDA HEART & VASCULAR MULTI SPECIALTY GROUP — 323-9521

- 4 EDWARD JONES 750-9319
- 6 CITIZENS FIRST BANK 751-2121

#### **BEAUTY • HEALTH**

- 2 SMILE DESIGN DENTISTRY 753-0784
- 3 HAIR CUTTERY 205-7441
- HC Hair cuttery
- 6 CORA PHYSICAL THERAPY 329-5237
- **8** JQ HAIR AND NAILS 259-2727
- 13 FLORIDA MEDICAL HEARING CENTERS 205-7804
- 14 PERHEALTH CHIROPRACTIC COMING SOON!
- **18** LAKE MEDICAL IMAGING 787-5858
- 19 THE VILLAGES HEALTH CARE CENTER 674-1750
- The Villages Health CARE CENTER **20** VETERAN'S OUTPATIENT CLINIC — 674-5000
- 21 THE CLUB HEALTH AND REHABILITATION CENTER — 385-8200
- **22** HAPPY NAILS 751-6453

#### **RETAIL - MISCELLANEOUS**

- 4 PUBLIX 751-0301
- 5 PUBLIX LIQUORS 753-4541
- 12 SAFE SHIP 847-0848
- **16** CIRCLE K 205-8796

#### **SERVICES**

- 11 THE VILLAGES INSURANCE 753-7755
- 23 PEP BOYS 205-7746

#### **CLOTHING • ACCESSORIES**

9 BEALLS OUTLET — 259-7781 BEALLS Outlet

#### **RESTAURANTS**

- 1 SUBWAY 750-9991
- SUBWAY\*
- 7 SAMMY JOE'S PIZZERIA 633-1949
- 10 SHANGHAI CHINESE RESTAURANT 751-1133
- **15** BEEF O'BRADY'S 259-1536
- THE BACK PORCH 352-268-2334