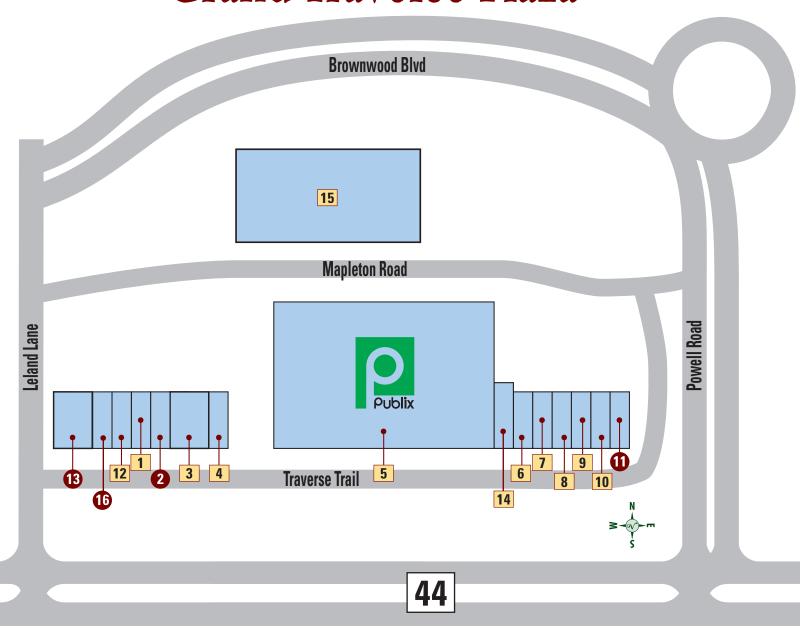

### Grand Traverse Plaza

#### **RETAIL - MISCELLANEOUS**

- 5 PUBLIX 750-1056
- 14 PUBLIX LIQUORS 750-3528

#### **SERVICES**

**CAMPUS USA CREDIT** UNION — 335-9090

#### **RESTAURANTS**

- NO. 1 CHINESE FOOD 561-4314
- 11 SUBWAY 750-3355 SUBWAY
- B FLIPPERS PIZZERIA 633-7809 FLIPPERS
- DICKEY'S BARBECUE PIT 633-3552 DICKEY'S

#### **BEAUTY • HEALTH**

- VILLAGE EAR AT CONNECT HEARING 259-8976
- GRAND TRAVERSE DENTAL CARE 633-0204
- HAIR CUTTERY 391-9004 R Hair cuttery
- THE EYE SITE 674-3937
- Q NAILS & SPA 775-4387
- TRAVERSE CHIROPRACTIC AND WELLNESS — 430-3399
- QUEST DIAGNOSTICS 205-8306
- CORA PHYSICAL THERAPY 693-3378

THE VILLAGES HEALTH

15 CARE CENTER — 674-1790 The Villages Health