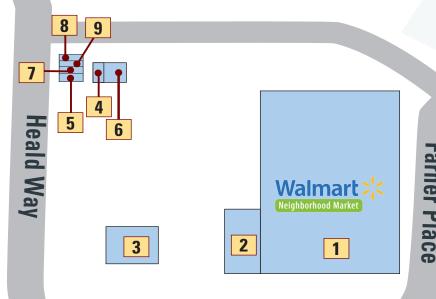

#### **RETAIL - MISCELLANEOUS**

- 1 WALMART NEIGHBORHOOD MARKET 461-5017
- **Walmart** \*
- WALMART NEIGHBORHOOD MARKET LIQUOR STORE 461-5017
- **3** WALMART NEIGHBORHOOD MARKET FUEL STATION 461-5017
- 4 LAVIE NAILS 633-5239
- 5 NATIONAL CREMATION SOCIETY 728-0093
- 6 HAND & STONE MASSAGE AND FACIAL SPA 775-1772
- **7** JOHNS BROTHERS FINANCIAL 320-1385

#### **BEAUTY • HEALTH**

- 8 TRUEAR 775-2554
- 9 QUEST DIAGNOSTICS 866-698-8378