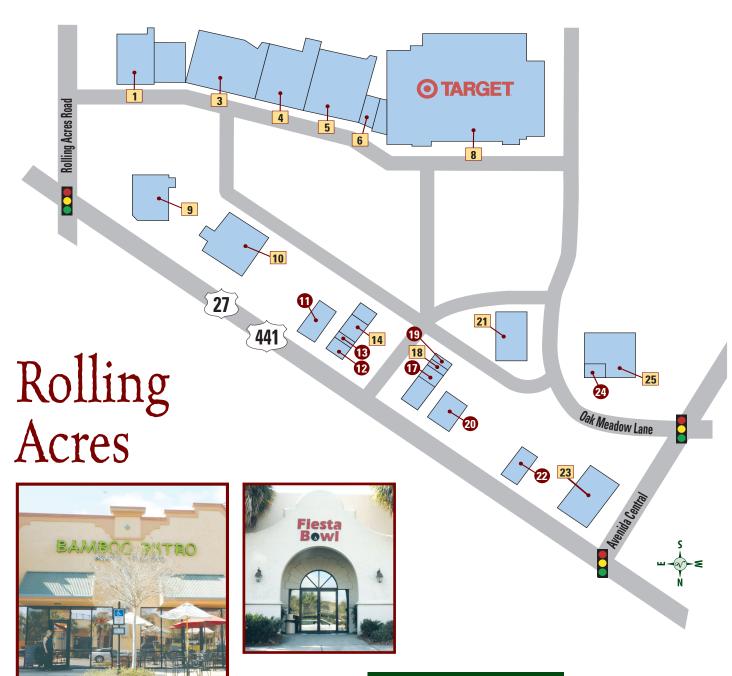

# Colony Professional Plaza

- LAKE MEDICAL IMAGING & BREAST CENTER 787-5858

- THE VILLAGES HEALTH CARE CENTER 674-1710 The Villages Health
- COLONY ANIMAL HOSPITAL 633-7327
- LAKE CENTRE FOR REHABILITATION  $-\,$  330-1154

#### TRI-COUNTY FOOT & ANKLE — 259-1919

#### **SERVICES**

- PARADY FINANCIAL 751-3016
- AGE WAVE SOLUTIONS 753-6244
- **HOMETOWN PROPERTY MANAGEMENT 753-6216**