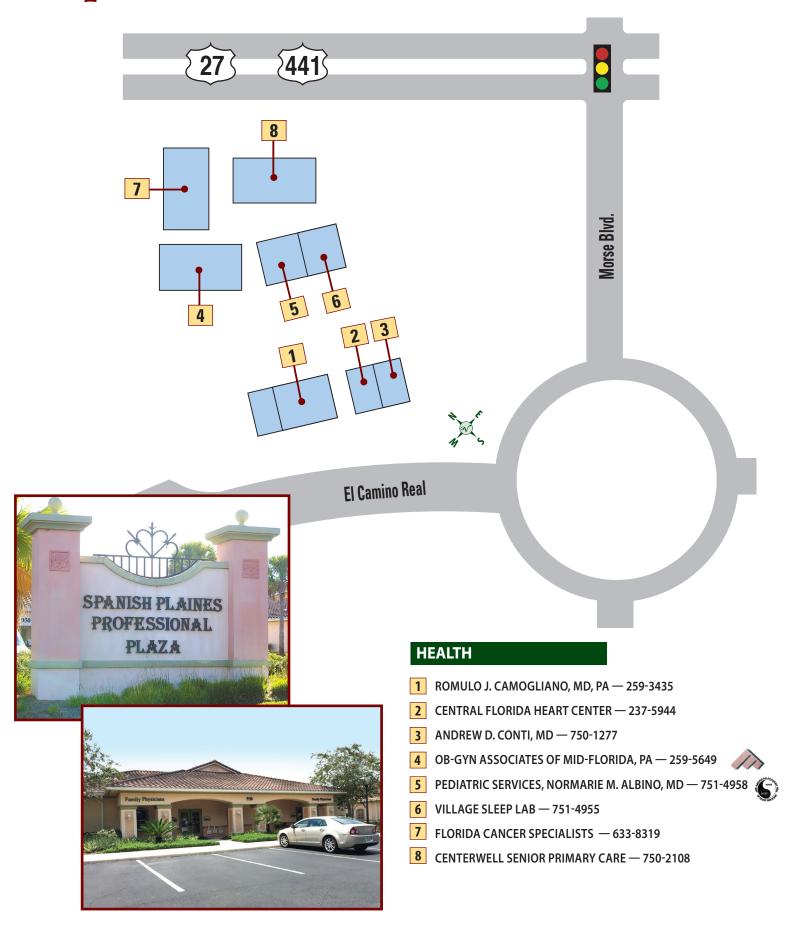

# Spanish Plaines

# Spanish Plaines Professional Plaza

#### **HEALTH**

- DAVIS CLINIC OF CHIROPRACTIC, INC. 430-2121 DAVIS CLINIC OF CHIROPRACTIC INC.
  - TRI-COUNTY PODIATRY— 259-1919
- FLORIDA HEART & VASCULAR CENTER 750-5000 Florida Heart & Vas
- PREMIER MEDICAL ASSOCIATES AND URGENT CARE —259-2159
- RADIOLOGICAL INSTITUTE 508-1512
- THE VILLAGES HEALTH CARE CENTER 674-1740

**PREMIER** 

#### **HEALTH**

- LAKE CENTRE FOR REHABILITATION 753-6999
- THE VILLAGES HEALTH CARE SPECIALTY CENTER 674-8700
- SHARON MORSE MEDICAL OFFICE BUILDING

#### **1ST FLOOR**

LAKE MEDICAL IMAGING — 753-4115 Lake Medical Imaging

2ND FLOOR

LAKE EYE ASSOCIATES — 750-2020

FLORIDA BEHAVIORAL HEALTH

BETTER AT HOME — 753-9119

Better & Home - Total - Tot

CFHA MEDICAL GROUP SURGICAL OFFICE - 728-8088

**NEUROLOGY CLINIC — 751-8790** 

SUNSHINE KIDNEY CARE — 352-388-5800

ADVANCED ORTHOPEDICS INSTITUTE — 751-2862 **3RD FLOOR** 

HEALING HANDS — 750-9069

TRI-COUNTY HEART INSTITUTE — 504-3500

NEMOURS CHILDREN'S PRIMARY CARE — 352-560-7337

K2 SUMMIT RESEARCH — 352-500-5252

- ROBERT BOISSONEAULT ONCOLOGY INSTITUTE— 259-2200
- FREEDOM POINTE AT THE VILLAGES 430-0859

- HOMEWOOD AT FREEDOM POINTE 750-3800
- FREEDOM POINTE REHABILITATION & HEALTHCARE CENTER AT THE VILLAGES 750-0866