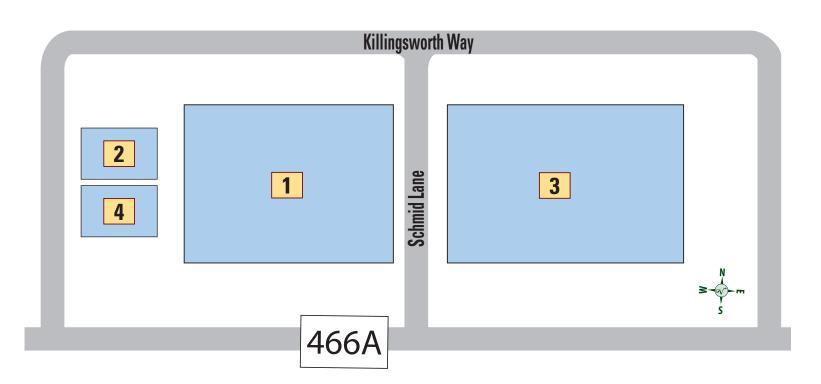

### Mulberry Grove Professional Plaza

#### **HEALTH**

- 1 LAKE CENTRE FOR REHABILITATION 259-6942
- 2 ROYAL DENTAL 751-4446
- 5 FLORIDA HEART & VASCULAR MULTI SPECIALTY GROUP — 323-9521

- 4 EDWARD JONES 750-9319
- 6 CITIZENS FIRST BANK 751-2121

#### **BEAUTY • HEALTH**

- 2 SMILE DESIGN DENTISTRY 753-0784
- 3 HAIR CUTTERY 205-7441
- HC Hair cuttery
- 6 CORA PHYSICAL THERAPY 329-5237
- **8** JQ HAIR AND NAILS 259-2727
- 13 FLORIDA MEDICAL HEARING CENTERS 205-7804
- 14 PERHEALTH CHIROPRACTIC COMING SOON!
- **18** LAKE MEDICAL IMAGING 787-5858
- 19 THE VILLAGES HEALTH CARE CENTER 674-1750
- The Villages Health CARE CENTER **20** VETERAN'S OUTPATIENT CLINIC — 674-5000
- 21 THE CLUB HEALTH AND REHABILITATION CENTER — 385-8200
- **22** HAPPY NAILS 751-6453

#### **RETAIL - MISCELLANEOUS**

- 4 PUBLIX 751-0301
- 5 PUBLIX LIQUORS 753-4541
- 12 SAFE SHIP 847-0848
- **16** CIRCLE K 205-8796

#### **SERVICES**

- 11 THE VILLAGES INSURANCE 753-7755
- 23 PEP BOYS 205-7746

#### **CLOTHING • ACCESSORIES**

9 BEALLS OUTLET — 259-7781 BEALLS Outlet

#### **RESTAURANTS**

- 1 SUBWAY 750-9991
- SUBWAY\*
- 7 SAMMY JOE'S PIZZERIA 633-1949
- 10 SHANGHAI CHINESE RESTAURANT 751-1133
- **15** BEEF O'BRADY'S 259-1536
- THE BACK PORCH 352-268-2334