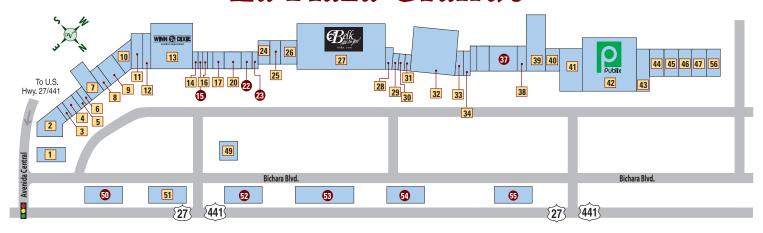

### La Plaza Grande

#### **RETAIL - MISCELLANEOUS**

- 1 THE VILLAGES GOLF CARS / GANTENBEIN'S GARAGE — 750-3410
- THE VILLAGES GOLF CARS SUPER STORE 750-3410
- 4 THE SEWING STUDIO AT LADY LAKE 753-0219
- 8 VILLAGE FLORIST 753-4222
- 9 THE ORIGINAL MATTRESS FACTORY 775-9752
- 12 WINN-DIXIE LIQUOR STORE 259-5700
- 13 WINN-DIXIE 753-5073 Winn Dixie
- **16** ROCK & WASH 259-2053
- 17 NOTHING BUNDT CAKES 915-2010
- **24** THE PAPER STORE— 753-4400
- 25 MASSAGE ENVY 430-3689 Massage Envy
- 28 BATH & BODY WORKS 751-0418 Bath&BodyWorks
- 33 VILLAGE PACK & SHIP 750-9344
- KINDRED SPIRITS 753-0754
- PUBLIX 750-2400

#### **CLOTHING•ACCESSORIES**

- 27 BELK 753-0227 6 Relk
- 44 GOTTA GET YOUR NAME ON! 391-9333

#### **MISCELLANEOUS**

- 51 AAA TRAVEL & INSURANCE AGENCY 753-2500
- 49 VILLAGE CAR WASH & LUBE 753-1306

#### **RETAIL - HOME**

- **7** BURRY'S ACE HARDWARE 753-1199
- 11 CARPET ONE FLOOR & HOME 350-7006 CARPET ONE SIGN
- 32 CITY FURNITURE 750-8044
- 43 ENTRYPOINT BY PERRY'S DECORATIVE GLASS 751-0883

#### **BEAUTY • HEALTH**

- 5 GNC 750-0715 GNC
- 6 METRO INFUSION CENTER COMING SOON!

- 10 EYES AT LA PLAZA GRANDE 753-9888 EYES
- 14 LIFESOUTH COMMUNITY BLOOD CENTER 888-795-2707
- 20 BELLA'S HAIR STUDIO 753-1500 @ Particles
- **30 MERLE NORMAN COSMETICS 750-2222** MERLE NORMAN
- 31 THE GOOD FEET STORE 706-0207

**29** SI NAILS AND SPA — 775-6139

- 34 WEIGHT WATCHERS 1-800-651-6000 WeightWatchers
- 38 LAKE NUTRITION CENTER 750-0094
- 39 CORA PHYSICAL THERAPY 577-0832
- **40** EAST HAMLET DENTAL 391-9897
- 45 GREAT CLIPS 268-2573
- 46 MY EYE DR.— 750-2414 **MYCYCDI**
- **47** CONNECT HEARING 750-4327

#### **RESTAURANTS**

- HUNGRY HOWIE'S PIZZA 259-9990
- CHICKEN SALAD CHICK 775-9379

- DARRELL'S DINER 750-0700
- 37 SAKURA 205-8864
- PERKINS RESTAURANT & BAKERY 751-0197

**52** TACO BELL — 259-0901

**55** WENDY'S — 750-6022

**53** BURGER KING — 259-4428 64 APPLEBEE'S — 753-0000

#### **SERVICES**

- AMERICAN TAX SERVICE 753-2507
- BALDWIN BROTHERS FUNERALS & CREMATIONS 480-5959
- T-MOBILE 561-8800

#### RESTAURANTS

CARRABBA'S

**1** BAMBOO BISTRO — 750-9998

BAMBOO BISTRO

19 BLU SPOON — 775-4078

OUTBACK STEAKHOUSE — 430-2590

**22** CHICK-FIL-A — 430-0223

**24** THE PUB — 753-0043

#### **BEAUTY • HEALTH**

- 6 DIAMOND NAIL BAR 352-633-2007
- **18** BELTONE 205-7361 *§Beltone*

#### **RETAIL - MISCELLANEOUS**

- 1 PETCO 430-1514
- 8 TARGET 205-8934

- MICHAELS 259-2631
- WALGREENS DRUG STORE 753-1649 Valgreens
- 14 EDWIN WATTS GOLF 205-7005
- **21** STAPLES 750-9801
- 23 CVS 750-1118 CVS/pharmacy
- 25 FIESTA BOWL 753-2747

#### **CLOTHING-ACCESSORIES**

- 3 TJ MAXX 430-2341 **TJ······**
- 4 BEALLS OUTLET / HOME CENTRIC 205-7554 BEALLS Outlet.
- 5 ROSS DRESS FOR LESS 753-7533 **2055**