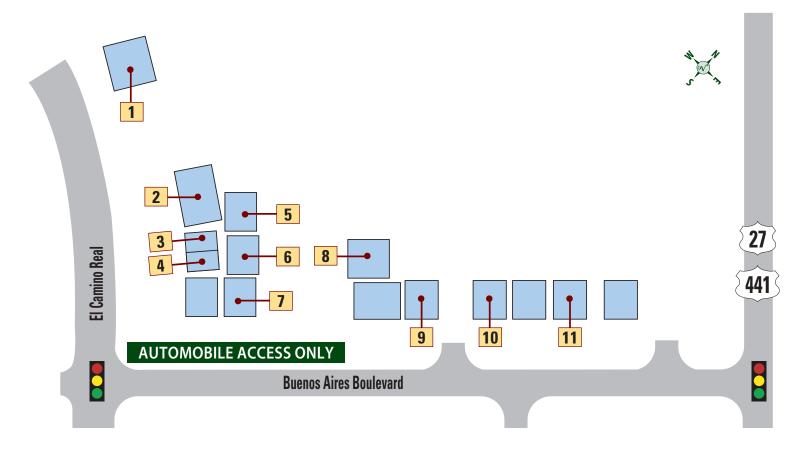

### Buenos Aires Professional Plaza

#### **HEALTH**

1 ADVANCED DERMATOLOGY & COSMETIC SURGERY — 753-2812

- 2 RIVERS FAMILY MEDICINE 205-4302
- 3 CENTRAL FLORIDA VEIN & VASCULAR CENTER 561-2800
- 4 LAKE QUALITY DENTAL 753-5838 Lake Quality Dental
- 5 FAMILY MEDICINE, ANGEL TAFUR, MD 350-6241
- 6 CENTRAL FLORIDA PAIN MANAGEMENT 750-5882

- 7 FLORIDA CANCER SPECIALIST 633-8319
- 8 RAM EYE CARE CENTER 751-6099 RAM EYE CARE CENTER
- 9 BARTON R. BLUMBERG, D.M.D., P.A. 430-2100

- **10** TRI COUNTY PHYSICIANS 350-1600
- 11 ROYAL FUND MANAGEMENT 750-1637