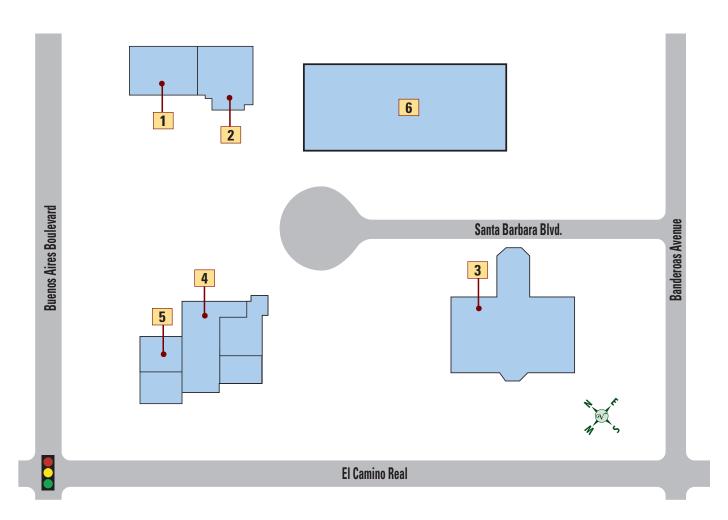

### Buenos Aires Professional Plaza

#### **HEALTH**

1 ADVANCED DERMATOLOGY & COSMETIC SURGERY — 753-2812

- 2 RIVERS FAMILY MEDICINE 205-4302
- 3 CENTRAL FLORIDA VEIN & VASCULAR CENTER 561-2800
- 4 LAKE QUALITY DENTAL 753-5838 Lake Quality Dental
- 5 FAMILY MEDICINE, ANGEL TAFUR, MD 350-6241
- 6 CENTRAL FLORIDA PAIN MANAGEMENT 750-5882

- 7 FLORIDA CANCER SPECIALIST 633-8319
- 8 RAM EYE CARE CENTER 751-6099 RAM EYE CARE CENTER
- 9 BARTON R. BLUMBERG, D.M.D., P.A. 430-2100

- **10** TRI COUNTY PHYSICIANS 350-1600
- 11 ROYAL FUND MANAGEMENT 750-1637