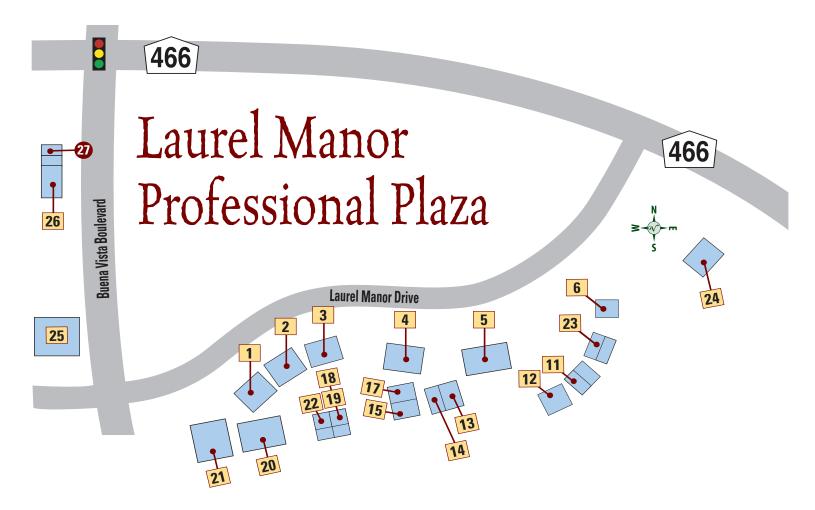

#### **HEALTH**

- 1 PAWS ANIMAL HOSPITAL 259-2439
- 2 VILLAGE DERMATOLOGY & COSMETIC SURGERY 751-6565
- 3 FLORIDA MEDICAL ASSOCIATES 350-8800

- 4 DAVITA DIALYSIS 259-0250
- Davita.
- BUENA VISTA DENTAL 259-7950
- 6 MACINNIS DERMATOLOGY 350-5230
- FLORIDA HEART & VASCULAR MULTI-SPECIALTY GROUP PA 326-7850
- LAKEVIEW INTERNAL MEDICINE 633-5282
- 13 ORAL AND MAXILLOFACIAL SURGERY 391-5550
- 14 INTERNAL MEDICINE 391-5900

- 15 PERIODONTAL ASSOCIATES INC 750-4075
- 17 LAUREL MANOR DENTAL 430-1710
- 18 CARDIOVASCULAR INSTITUTE OF CENTRAL FLORIDA 205-8588
- ARBOR MEDICAL 753-4101
- LEGACY CLINIC OF CHIROPRACTIC 259-0024 LINIC
- VITAS HEALTHCARE 800-5170
- HEARTLAND DENTAL COMING SOOL