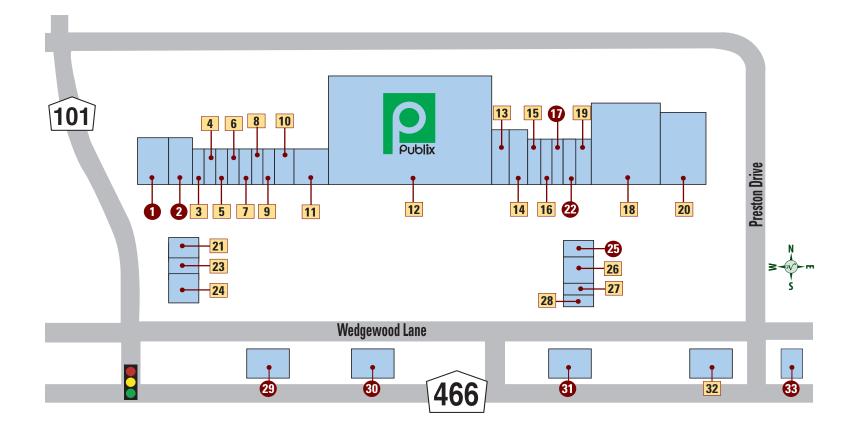

### La Plaza Grande

#### **RETAIL - MISCELLANEOUS**

- 1 THE VILLAGES GOLF CARS / GANTENBEIN'S GARAGE — 750-3410
- THE VILLAGES GOLF CARS SUPER STORE 750-3410
- 4 THE SEWING STUDIO AT LADY LAKE 753-0219
- 8 VILLAGE FLORIST 753-4222
- 9 THE ORIGINAL MATTRESS FACTORY 775-9752
- 12 WINN-DIXIE LIQUOR STORE 259-5700
- 13 WINN-DIXIE 753-5073 Winn Dixie
- **16** ROCK & WASH 259-2053
- 17 NOTHING BUNDT CAKES 915-2010
- **24** THE PAPER STORE— 753-4400
- 25 MASSAGE ENVY 430-3689 Massage Envy
- 28 BATH & BODY WORKS 751-0418 Bath&BodyWorks
- 33 VILLAGE PACK & SHIP 750-9344
- KINDRED SPIRITS 753-0754
- PUBLIX 750-2400

#### **CLOTHING•ACCESSORIES**

- 27 BELK 753-0227 6 Relk
- 44 GOTTA GET YOUR NAME ON! 391-9333

#### **MISCELLANEOUS**

- 51 AAA TRAVEL & INSURANCE AGENCY 753-2500
- 49 VILLAGE CAR WASH & LUBE 753-1306

#### **RETAIL - HOME**

- **7** BURRY'S ACE HARDWARE 753-1199
- 11 CARPET ONE FLOOR & HOME 350-7006 CARPET ONE SIGN
- 32 CITY FURNITURE 750-8044
- 43 ENTRYPOINT BY PERRY'S DECORATIVE GLASS 751-0883

#### **BEAUTY • HEALTH**

- 5 GNC 750-0715 GNC
- 6 METRO INFUSION CENTER COMING SOON!

- 10 EYES AT LA PLAZA GRANDE 753-9888 EYES
- 14 LIFESOUTH COMMUNITY BLOOD CENTER 888-795-2707
- 20 BELLA'S HAIR STUDIO 753-1500 @ Particles
- **30 MERLE NORMAN COSMETICS 750-2222** MERLE NORMAN
- 31 THE GOOD FEET STORE 706-0207

**29** SI NAILS AND SPA — 775-6139

- 34 WEIGHT WATCHERS 1-800-651-6000 WeightWatchers
- 38 LAKE NUTRITION CENTER 750-0094
- 39 CORA PHYSICAL THERAPY 577-0832
- **40** EAST HAMLET DENTAL 391-9897
- 45 GREAT CLIPS 268-2573
- 46 MY EYE DR.— 750-2414 **MYCYCDI**
- **47** CONNECT HEARING 750-4327

#### **RESTAURANTS**

- HUNGRY HOWIE'S PIZZA 259-9990
- CHICKEN SALAD CHICK 775-9379

- DARRELL'S DINER 750-0700
- 37 SAKURA 205-8864
- PERKINS RESTAURANT & BAKERY 751-0197

**52** TACO BELL — 259-0901

**55** WENDY'S — 750-6022

**53** BURGER KING — 259-4428 64 APPLEBEE'S — 753-0000

#### **SERVICES**

- AMERICAN TAX SERVICE 753-2507
- BALDWIN BROTHERS FUNERALS & CREMATIONS 480-5959
- T-MOBILE 561-8800

#### RESTAURANTS

CARRABBA'S

**1** BAMBOO BISTRO — 750-9998

BAMBOO BISTRO

19 BLU SPOON — 775-4078

OUTBACK STEAKHOUSE — 430-2590

**22** CHICK-FIL-A — 430-0223

**24** THE PUB — 753-0043

#### **BEAUTY • HEALTH**

- 6 DIAMOND NAIL BAR 352-633-2007
- **18** BELTONE 205-7361 *§Beltone*

#### **RETAIL - MISCELLANEOUS**

- 1 PETCO 430-1514
- 8 TARGET 205-8934

- MICHAELS 259-2631
- WALGREENS DRUG STORE 753-1649 Valgreens
- 14 EDWIN WATTS GOLF 205-7005
- **21** STAPLES 750-9801
- 23 CVS 750-1118 CVS/pharmacy
- 25 FIESTA BOWL 753-2747

#### **CLOTHING-ACCESSORIES**

- 3 TJ MAXX 430-2341 **TJ······**
- 4 BEALLS OUTLET / HOME CENTRIC 205-7554 BEALLS Outlet.
- 5 ROSS DRESS FOR LESS 753-7533 **2055**