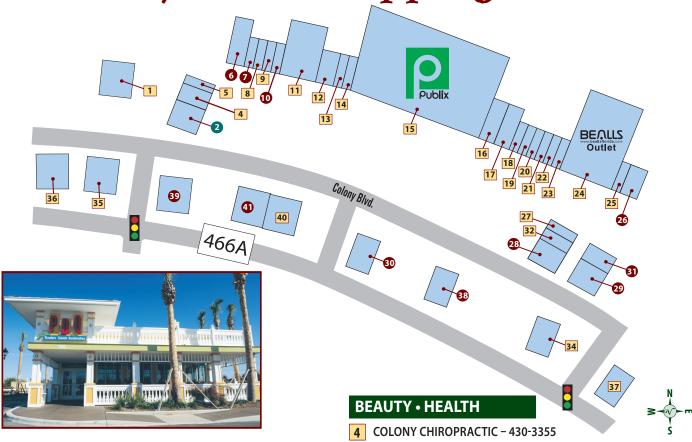

Colony Plaza Shopping Center

#### **CLOTHING-ACCESSORIES**

- 11 ANTHONY'S LADIES APPAREL 391-5174 (Inthony)
- **20** FLEET FEET 352-350-6462
- 24 BEALL'S OUTLET 391-5124 BEALLS Outlet

#### **RETAIL - MISCELLANEOUS**

- 2 CLUB CHAMPION 352-645-5810
- **15** PUBLIX 391-1802
- **16** PUBLIX LIQUORS 750-1182
- **19** ROBERTO FLOORING 633-1137
- 27 ALL BOOKED UP 350-6669

- TIRE CHOICE AND TOTAL CAR CARE 430-0043
- 7-ELEVEN 352-571-9173

#### **SERVICES**

1 CITIZENS FIRST BANK — 391-1991

- 5 COLONY CLEANERS 750-3977
- 13 SAFE SHIP 259-3406 **Sofe** S

- 21 EXPEDIA CRUISESHIP CENTERS 800-834-5183
- 23 EDWARD JONES 750-9246
- 36 TRUIST 561-3011 TRUIST 日日

- DIGITAL HEARING SYSTEMS 259-8824
- CAL'S BARBER SHOP 674-9308

VITAMIN WORLD

- 12 COLONY DENTAL 391-5518
- VITAMIN WORLD 391-9112
- 17 SALON JAYLEE 753-0055 salon Jaylee
- **22** IMAGINE BEAUTY 205-8637 Imagine Beauty
- PEEPERS EYECARE & VISION CENTER 259-1621 PEEPERS
- **SOLAR NAILS —350-6606**
- WALGREENS 205-7010
- ASPEN DENTAL 330-6344

#### **RESTAURANTS**

- BEEF OBRADAS 6 BEEF O BRADY'S — 750-5975
- SUBWAY 391-1657 **SUBWAY\***
- CHINA GOURMET III 750-4965 CHINA GOURMET III
- FIESTA GRANDE MEXICAN GRILL 751-0400
- SAKURA 205-7393
- 29 MEZZA LUNA 753-3824
- MCDONALDS 753-9225

- PEACHWAVE 750-2238 Ceachware

41 DUNKIN DONUTS — 633-0008