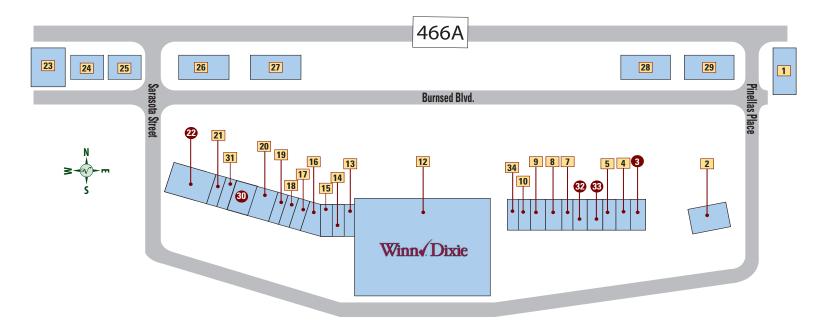

#### **RETAIL - MISCELLANEOUS**

- 12 WINN-DIXIE 753-5575 Winn√ Dixie
- THE UPS STORE 399-5697

- T-MOBILE 310-0047
- CIRCLE K 399-5206