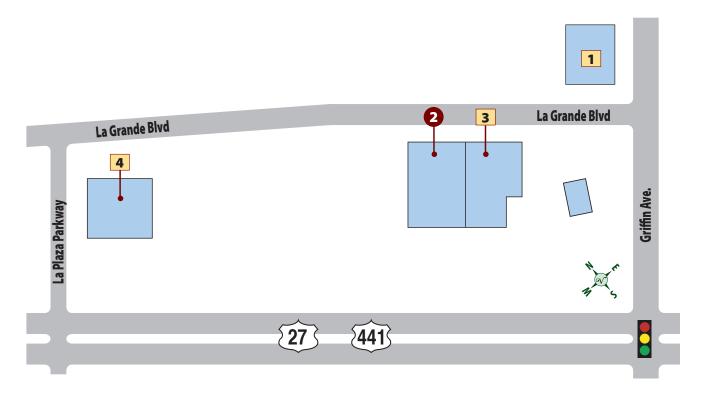

### La Plaza Grande North Professional Plaza

#### **RESTAURANTS**

**2** EL RANCHITO MEXICAN RESTAURANT — 750-3335

#### **SERVICES**

- 1 UNITED STATES POSTAL SERVICE 753-3888 POSTAL SERVICE.
- 3 CIRCLE K 753-3211
- 4 TIRE CHOICE AND TOTAL CAR CARE 391-6488