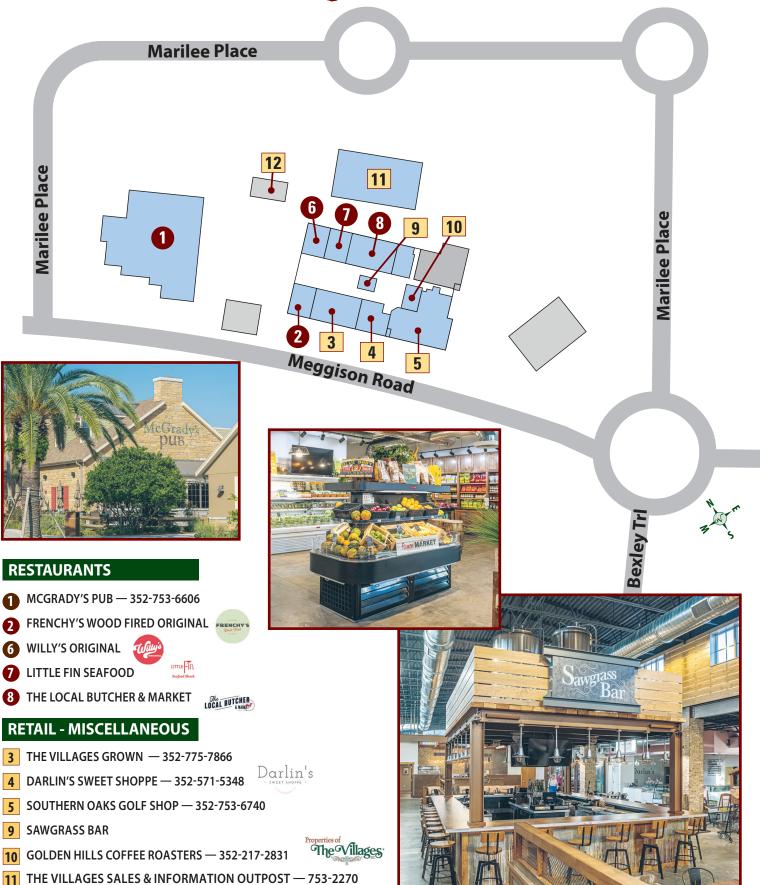

### Sawgrass Grove

Business listings and locations shown are current as of January 2023 but are subject to change without notice or any liability whatsoever between reprints © Holding Company of The Villages, Inc., 2023, All Rights Reserved. The Villages is a registered trademark of Holding Company of The Villages, Inc.

12 SAWGRASS BAR