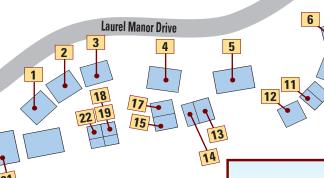

# Laurel Manor Professional Plaza

### **HEALTH**

- 1 PAWS ANIMAL HOSPITAL 259-2439
- 2 VILLAGE DERMATOLOGY & COSMETIC SURGERY 751-6565
- 3 FLORIDA MEDICAL ASSOCIATES 350-8800
- 4 DAVITA DIALYSIS 259-0250 Davita
- 5 BUENA VISTA DENTAL 259-7950
- 6 MACINNIS DERMATOLOGY 350-5230
- 11 FLORIDA HEART & VASCULAR MULTI-SPECIALTY GROUP PA 326-7850
- 12 LAKEVIEW INTERNAL MEDICINE 633-5282
- 13 ORAL AND MAXILLOFACIAL SURGERY 391-5550
- 14 INTERNAL MEDICINE 391-5900
- 15 PERIODONTAL ASSOCIATES INC 750-4075
- 17 LAUREL MANOR DENTAL 430-1710
- 18 CARDIOVASCULAR INSTITUTE OF CENTRAL FLORIDA 205-8588
- 19 ARBOR MEDICAL— 753-4101
- 21 OCALA EYE 430-3356 **OcalaEye**
- 22 LEGACY CLINIC OF CHIROPRACTIC 259-0024
  - 6 ÉLAN BUENA VISTA 561-8450

### **SERVICES**

25 WELLS FARGO ADVISORS — 259-3000

Business listings and locations shown are current as of JULY 2021 but are subject to change without notice or any liability whatsoever between reprints.