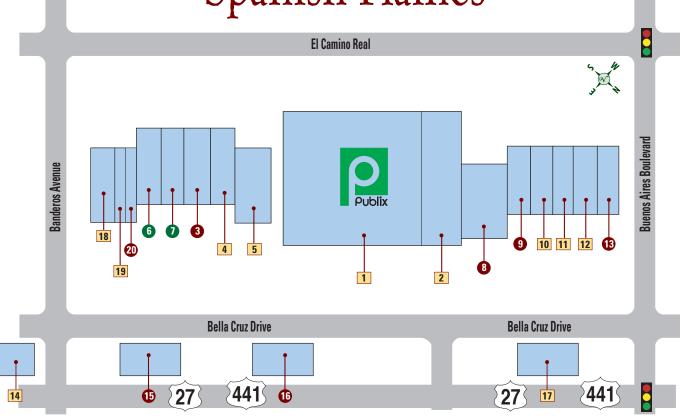

# Buenos Aires Professional Plaza

### HEALTH

1 ADVANCED DERMATOLOGY & COSMETIC SURGERY — 753-2812

- 2 RIVERS FAMILY MEDICINE 205-4302
- 3 CENTRAL FLORIDA VEIN & VASCULAR CENTER 561-2800
- 4 LAKE QUALITY DENTAL 753-5838 Lake Quality Dental
- 5 FAMILY MEDICINE, ANGEL TAFUR, MD 350-6241
- 6 CENTRAL FLORIDA PAIN MANAGEMENT 750-5882

- 7 FLORIDA CANCER SPECIALIST 633-8319
- 8 RAM EYE CARE CENTER 751-6099 RAM EYE CARE CENTER
- 9 BARTON R. BLUMBERG, D.M.D., P.A. 430-2100

- 10 TRI COUNTY PHYSICIANS 350-1600
- 11 ROYAL FUND MANAGEMENT 750-1637