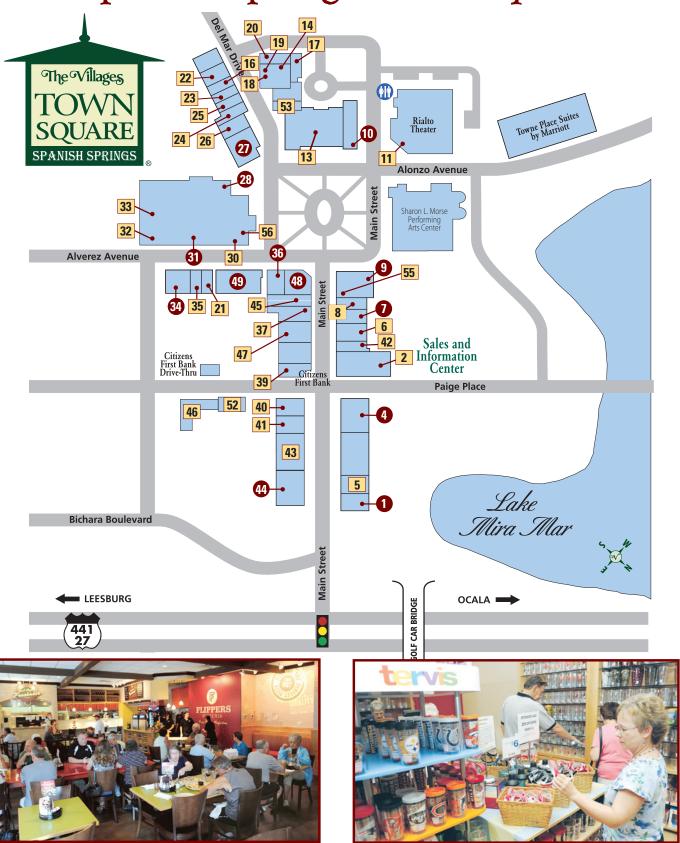

# Spanish Springs Town Square

### **CLOTHING•ACCESSORIES**

- THE VILLAGES® LOGO STORE BANNER MERCANTILE 753-4676
- BRYLAH FASHIONS 753-8898
- 30 CHICO'S 751-3276 CHICO'S
- 40 PATCHINGTON 751-1086 (Patchington)
- 42 BERMUDA BAY 205-8201
- 43 TALBOTS 775-3040
- SOMA 391-5583 Soma
- SOFT SURROUNDINGS 561-3271 Soft Surroundings

### **HEALTH**

MVP ATHLETIC CLUB — 753-6910 Formerly The Villages Wellness Center

- KINDRED AT HOME 751-9033 Located on 3rd floor.
- 16 STRETCH ZONE 753-4554
- **18** MY DME DOC 1-866-726-9363
- 19 ALL ABOUT HEARING AIDS 391-5710
- SERENITY DENTISTRY SPA 350-1933

- CARTER HEALTHCARE 753-8802
- COMFORT KEEPERS 259-0893

### **SERVICES**

- 25 SYNERGY WEALTH ALLIANCE 259-8498
- **52** EDWARD JONES 775-0028

### **MISCELLANEOUS**

PROPERTIES OF THE VILLAGES — 753-2270

THE KING'S GALLERY — 259-6998 The King's Gallery

RIALTO THEATRE — 259-1111 Riallo

UNDER RENOVATIONS

HERTZ — 430-1039

**20** THE VILLAGES INSURANCE — 751-6622

- 21 FLIP FLOP SHOPS 352-775-8229
- 23 CAL'S BARBER SHOP & BEAUTY SALON 391-5842
- 26 2KNAILS 750-2634
- 33 SPANISH SPRINGS LANES 750-9440
- 32 SPANISH SPRINGS LANES BOWLING PRO SHOP 753-7200
- CITRUS SEW & VAC 302-1860
- TERVIS TUMBLER 750-0035 TERVIS

- RACHEL'S BEST SOAPS 775-9266
- WORKMAN TRANSPORTATION SHUTTLE DEPOT 259-9398
- THE VILLAGES DAILY SUN 753-1119 Located on 2nd floor.

### **RESTAURANTS**

- $oldsymbol{n}$  ruby tuesday 751-1801  $oldsymbol{ ext{RubyTuesday}}$
- AY! JALISCO 259-6582

KILWIN'S CHOCOLATE & ICE CREAM — 630-4704

GATOR'S DOCKSIDE — 430-1377

- FARMSHED— 352-775-2119
- 28 AMERIKANÓS GRILLE 633-8027

FLIPPERS PIZZERIA — 750-1919

MCCALL'S TAVERN — 750-9441

- FLIPPERS
- DUNKIN DONUTS 633-1445

PANERA BREAD BAKERY CAFÉ — 750-3909 48 AUGUSTINE'S 1812 HOUSE — 633-3007

# Plaza Professional

### HEALTH

1 THE DENTIST, CARLOS MEDINA, DMD— 753-5789

- COMPASSIONATE CARE HOSPICE 415-0778
- 3 ALLERGY, SINUS & ASTHMA FAMILY HEALTH CENTER 750-1999
- 5 THE VILLAGES EAR, INC. 753-3033
- 6 INTERNAL MEDICINE OF CENTRAL FLORIDA 633-0778
- 7 BETTER LIFE CHIROPRACTIC AND WELLNESS 430-0064
- 8 LEESBURG FAMILY MEDICINE 753-0606

- 9 CARDIOVASCULAR INSTITUTE OF CENTRAL FLORIDA 622-4251
- **10** VILLAGE DENTAL 753-7507

### **SERVICES**

4 VILLAGE VETERINARIAN — 750-3000

- 11 SUNTRUST 753-7337
- 12 LAKE COUNTY SHERIFF'S OFFICE SUB STATION 259-1016
- 14 VILLAGE PET VILLAS 751-0008

# Lake Sumter Landing Market Square<sup>™</sup>

### **CLOTHING•ACCESSORIES**

- VANHFUSEN 17 VAN HEUSEN — 753-0626
- **DANATYLER** 633-7095
- MERCANTILE HOME & APPAREL 775-6621
- LIME LIGHT BOUTIQUE 633-5900.
- LALALU 751-2300
- **CARIBONGO 750-6147**

- TEES & GREENS 633-9259
- THE VILLAGES® LOGO STORE BANNER MERCANTILE —753-2270
- CHANGES 391-5731
- HANES 391-1900

### **SHOES**

- FOR FEET'S SAKE 751-7270
- **28** CHARLESTON SHOE CO. 855-996-7463 EXT. 327

### **HOME FURNISHINGS & ACCESSORIES**

- 44 THE PURPLE PIG 753-2202
- AMBROSIA ON THE SQUARE 753-7372
- 77 RELAX IN COMFORT 674-9300 Relay in Comfort

### **HEALTH**

- **7** BUCKEYE WEIGHT LOSS COMING 500
- 10 DENTISTRY ON THE SOUARE 775-4515
- 12 UNITEDHEALTHCARE® MEDICARE STORE 391-5262
- 34 FAEVE PLANT THERAPIES 352-753-2787
- 62 AMEDISYS HOME HEALTH CARE 391-1416
- CARE DERMATOLOGY AND SKIN CANCER CENTER 218-3211
- VISITING NURSE ASSOCIATION 693-4871

### **MISCELLANEOUS**

- WINN-DIXIE 391-1594 Winn Dixie
- MORGAN STANLEY SMITH BARNEY 753-6400 MorganStanley SmithBarney
- SIGNATURE NAILS 259-2400
- ENTERPRISE RENT-A-CAR 751-2417 enterprise
- CAL'S BARBER SHOP 259-9100
- WELLS FARGO ADVISORS 633-8248
- AAA TRAVEL 751-1888
- $\mathbf{W}$

Sabal Trus

- SABAL TRUST COMPANY 751-2199
- THE VILLAGES INSURANCE 751-6622
- PENINSULA LAND & TITLE 753-4690

### **MISCELLANEOUS**

- 16 MCLIN BURNSED, P.A. 259-5011 Located on 2nd Floor
- GAR VINO'S 430-1435

- **29** THE ANCIENT OLIVE 750-5499
- 35 ELLEN'S HALLMARK GOLD CROWN STORE 259-7488
- 38 VILLAGES GOLF CARS 753-6750 Golf Cars

- 41 TUSCANY DAY SPA & SALON 350-2401 43 ARDEN'S FINE JEWELRY — 751-6613
- 52 BARNES & NOBLE BOOKSELLERS 430-3029 BARNES & NOBLE
- **54** WORKMAN TRANSPORTATION SHUTTLE DEPOT 259-9398
- 60 CHARLES SCHWAB 430-3080 charles SCHWAB
- **64** THE SHERWIN WILLIAMS COMPANY 205-8067
- 65 DESIGNER FLOORS BY NICKEL TILE 259-5800
- 66 FIDELITY INVESTMENTS 205-8836 (7) Fidelity
  - MERRILL LYNCH 350-2710

- Located on 2nd Floor 68 OLD MILL PLAYHOUSE — 259-1111
- 69 PROPERTIES OF THE VILLAGES 753-2270

- **70** PETSENSE 633-3683
- 71 AT&T 391-6009
- 74 BAUM FINANCIAL SERVICES 205-7966
- 75 FROSS & FROSS WEALTH MANAGEMENT 205-7800
- 76 T&D POOL & SPA CONSTRUCTION 748-3987
- THE VILLAGES GOLF AND TENNIS DIVISION 753-3396

### **RESTAURANTS**

- **BRAVO PIZZA** 430-2394
- PANERA BREAD 750-1545
- ↑ STARBUCKS 751-0843 §

- 21 JOHNNY ROCKETS 259-0051

- 3 SONNY'S BBQ 430-1461 Sonny's
- 39 FLYING BISCUIT CAFÉ 633-7704
- 1 THAI RUBY 205-8288 Thai Rubu
- **45** VKI JAPANESE RESTAURANT 259-9887

- 48 CITY FIRE 205-7169
- **1** REDSAUCE 750-2930

LAZY MAC'S TACO SHACK — 753-6227

Lake Sumter Landing Professional Plaza

### **HEALTH**

- 1 CITRUS CARDIOLOGY CONSULTANTS, P.A. 751-3356
- 3 SIMED PRIMARY CARE 753-6886

- - DENTAL IMPLANTS OF LAKE SUMTER LANDING COMING SOON!
- 441 URGENT CARE 350-1525
- ALLIANCE LAB 751-8906 X ALLIANCE LABS
- 9 LAKE SUMTER LANDING PHARMACY 268-3454
- 10 ADVANCED DERMATOLOGY & COSMETIC SURGERY 205-4959
- 11 MULBERRY ORIENTAL MEDICINE, INC. 430-2720
  - VASCULAR VEIN CENTERS 750-6191 WVascular Vein Centers
- MID FLORIDA MEDICAL GROUP, P.A. 751-5055
- ALLERGY, ASTHMA & IMMUNOLOGY CENTER 391-1437
- PREMIER MEDICAL ASSOCIATES 259-2159
- LAKE MEDICAL IMAGING 787-5858 (Lake Medical Imaging)
- 18 LAKE REGIONAL URGENT CARE 259-4322
- FLORIDA MUSCULOSKELETAL INSTITUTE 753-4366
- 20 ETHEREDGE CHIROPRACTIC 750-1200 Sheredge
- 21 LAKE CENTRE FOR REHABILITATION 259-6750
- 23 CENTRAL FLORIDA PLASTIC SURGERY 259-0722
- SINAI INTERNAL MEDICINE 753-2224 Sinai