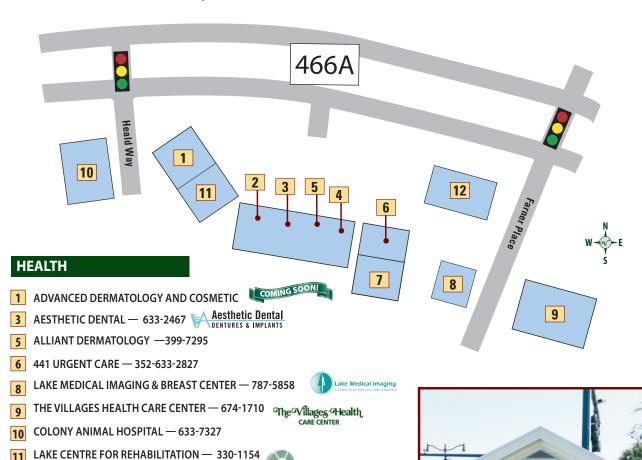

## Pinellas Plaza Shopping Center

#### **SERVICES**

- 2 CITIZENS FIRST BANK 751-2035
- CITIZENS FIRST BANK
- 4 TD AMERITRADE 352-643-4137
- 15 RUGGIE WEALTH MANAGEMENT 352-385-7705
- 21 THE VILLAGES INSURANCE 751-6622
- The Williams
- 24 WELLS FARGO BANK 330-6698
- 25 BANK OF AMERICA 643-3879
- 26 COMMUNITY BANK AND TRUST 674-5200
- 27 CITIZENS FIRST BANK 674-4375
  - CITIZENS FIRST BANK
- 29 CHASE BANK 643-3383
- 31 H&R BLOCK 259-9682

#### **RETAIL - MISCELLANEOUS**

- 12 WINN-DIXIE 753-5575 Winn Dixie
- 14 THE UPS STORE 399-5697
- 16 T-MOBILE 310-0047
- 28 MARATHON GAS STATION & CONVENIENCE STORE 399-5206

#### **RESTAURANTS**

- 3 SUBWAY 751-5579 SUBWAY
- 22 SQUARE 1 BURGERS AND BAR 689-2191
- DARRELL'S DINER 259-6675
- DARRELL'S DINER 259-667
  LEE'S KITCHEN 399-5590
- ROBERTO'S RISTORANTE & PIZZERIA 603-7808

#### **BEAUTY • HEALTH**

- The Villages Health
- 1 THE VILLAGES HEALTH CARE CENTER 674-1720
- 5 ALLIANCE LABS 751-8734 

  X ALLIANCE LABS
- 7 RESCARE HOME CARE 259-7381 PRESCARE HOME CARE
- 8 BUFFALO RIDGE ANIMAL HOSPITAL 350-5786
- 9 HINDSIGHT 399-5412
- 10 BELTONE HEARING CENTER 750-5101 **Beltone**
- 13 STRETCH ZONE 626-1812
- **18** HAIR CUTTERY 689-2009
- 19 LUNAR NAILS 399-5768
- **20** VILLAGE DENTAL 750-8070
  - WALGREENS 643-4067
- **34** RENEW HAIR SALON 626-1218