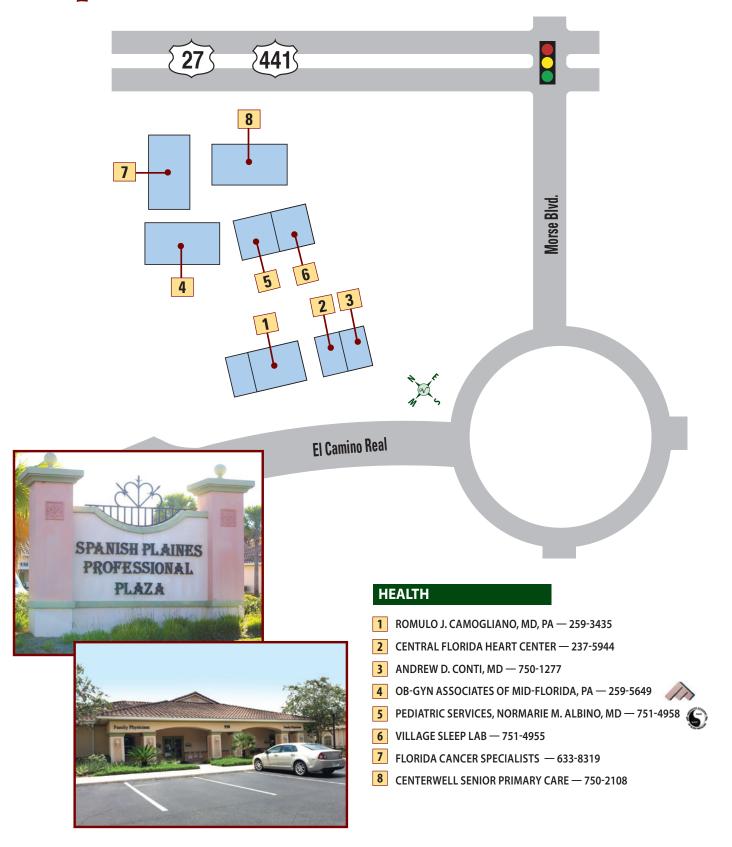

# Spanish Plaines Professional Plaza

### **HEALTH**

- DAVIS CLINIC OF CHIROPRACTIC, INC. 430-2121 DAVIS CLINIC OF CHIROPRACTIC INC.
- TRI-COUNTY PODIATRY— 259-1919 TRI-COUNTY
- FLORIDA HEART & VASCULAR CENTER 750-5000 Bords Heart
- PREMIER MEDICAL ASSOCIATES AND URGENT CARE —259-2159
- RADIOLOGICAL INSTITUTE 508-1512

### **HEALTH**

LAKE CENTRE FOR REHABILITATION — 753-6999

- THE VILLAGES HEALTH CARE SPECIALTY CENTER 674-8700
- SHARON MORSE MEDICAL OFFICE BUILDING

### **1ST FLOOR**

LAKE MEDICAL IMAGING — 753-4115 FLORIDA CANCER SPECIALISTS — 633-8319

### 2ND FLOOR

LAKE EYE ASSOCIATES — 750-2020

**NEUROLOGY CLINIC — 751-8790** 

SUNSHINE KIDNEY CARE — 352-388-5800

ADVANCED ORTHOPEDICS INSTITUTE — 751-2862

### 3RD FLOOR

HEALING HANDS — 750-9069

**RETINA SPECIALTY INSTITUTE — 484-1171** 

GASTROENTEROLOGY ASSOCIATES OF OCALA - 751-4885

TRI-COUNTY HEART INSTITUTE - 504-3500

NEMOURS CHILDREN'S PRIMARY CARE - 352-560-7337

- ROBERT BOISSONEAULT ONCOLOGY INSTITUTE— 259-2200
- FREEDOM POINTE AT THE VILLAGES 430-0859

- HOMEWOOD AT FREEDOM POINTE 750-3800
- FREEDOM POINTE REHABILITATION & HEALTHCARE CENTER AT THE VILLAGES — 750-0866