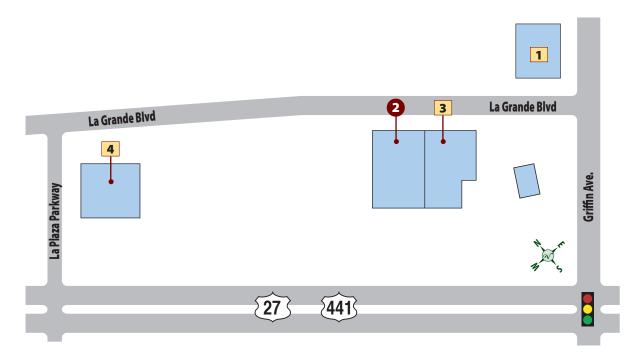

# La Plaza Grande North Professional Plaza

### RESTAURANTS

2 EL RANCHITO MEXICAN RESTAURANT — 750-3335

### **SERVICES**

- 1 UNITED STATES POSTAL SERVICE 753-3888 UNITED STATES POSTAL SERVICE
- 3 CIRCLE K 753-3211
- 4 TIRE CHOICE AND TOTAL CAR CARE 391-6488