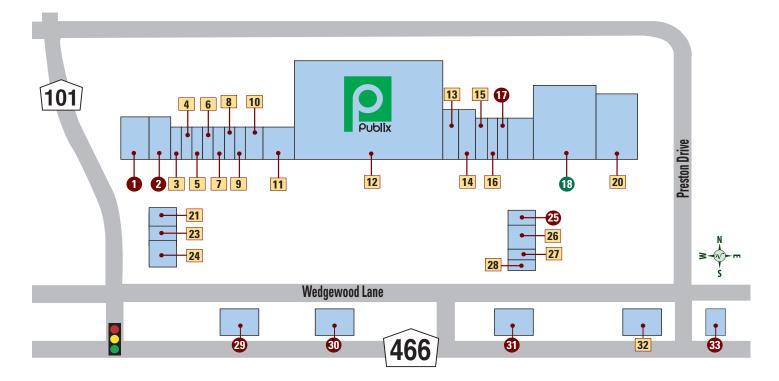

# Southern Trace Plaza

### **BEAUTY • HEALTH**

- 9 MIRACLE EAR 751-5712 /////////Miracle-Ear
- 10 SOUTHERN TRACE DENTAL 751-5777 Southern Trace
- 14 SALON JAYLEE 259-6700 salon Jaylee
- 26 OUEST DIAGNOSTICS 446-8846
- 11 VILLAGE OPTICAL 352-775-2833

### **RESTAURANTS**

- 1 NALDO'S MEXICAN KITCHEN 633-2080
- **2** BEEF O' BRADY'S 751-7169
- BEEF OBRADAS

Giovanni's

- GIOVANNI'S RISTORANTE AND PIZZERIA 751-6674
- **25** DARRELL'S DINER 750-1719
- ☑ IHOP 674-9064
- ІНОР
- DUNKIN' DONUTS/BASKIN-ROBBINS 430-0758
- **1** TACO BELL 750-4836

CULVERS ─ 268-3375

### **CLOTHING • ACCESSORIES**

**16** CUSTOM APPAREL — 750-1600

### **RETAIL - MISCELLANEOUS**

- 3 PLANTATION FLOWER DESIGNS & GIFTS 751-6825
- 5 PICKELBALL/SOFTBALL HQ 751-4007
- 6 SAFE SHIP 674-0936
- 12 PUBLIX 751-6280
- 13 PUBLIX LIQUORS 259-8785
- 15 JEWELRY DESIGN 430-0303
- 18 HAVERTY'S FURNITURE COMING SOON
- **20** VILLAGE ACE HARDWARE 751-6680
- **21** EDIBLE ARRANGEMENTS 391-1334
- 23 AMERIPRISE FINANCIAL 350-2397
- \_\_\_\_\_
- 24 EDWIN WATTS GOLF SHOPS —633-3270 EDWIN WATTS GOLF (1)
- 27 UBREAKIFIX 775-3777
- 28 SOUTHERN TRACE CLEANERS 633-2688
- **32** CIRCLE K 430-2407

### B

### **SERVICES**

- 4 H&R BLOCK 753-2730
- 7 THE VILLAGES INSURANCE 751-6560
- 8 T-MOBILE 430-3210

More than 600,000 Floridians have improved their quality of life and everyday performance with medical marijuana.