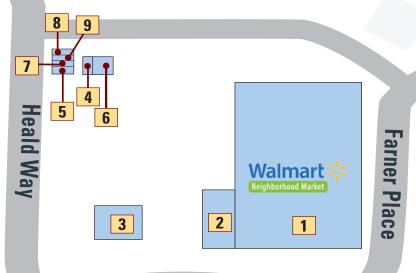

## Colony Professional Plaza

- PARADY FINANCIAL 751-3016
- PARADY
- 4 AGE WAVE SOLUTIONS 753-6244

TRI-COUNTY FOOT & ANKLE — 259-1919

7 HOMETOWN PROPERTY MANAGEMENT — 753-6216

COLONY ROFESSIONAL

## Sarasota Shopping Plaza

466A

#### Colony Professional Plaza

#### **Moyer Loop**

#### **RETAIL - MISCELLANEOUS**

- 1 WALMART NEIGHBORHOOD MARKET 461-5017
- Walmart >
- WALMART NEIGHBORHOOD MARKET LIQUOR STORE 461-5017
- **3** WALMART NEIGHBORHOOD MARKET FUEL STATION 461-5017
- 4 PARADISE NAILS & SPA 633-5239
- 5 NATIONAL CREMATION SOCIETY 728-0093
- 6 HAND & STONE MASSAGE AND FACIAL SPA 775-1772
- 7 JOHNS BROTHERS FINANCIAL 320-1385

#### **BEAUTY • HEALTH**

- 8 TRUEAR 775-2554
- 9 QUEST DIAGNOSTICS 866-698-8378

## Flagler Professional Plaza