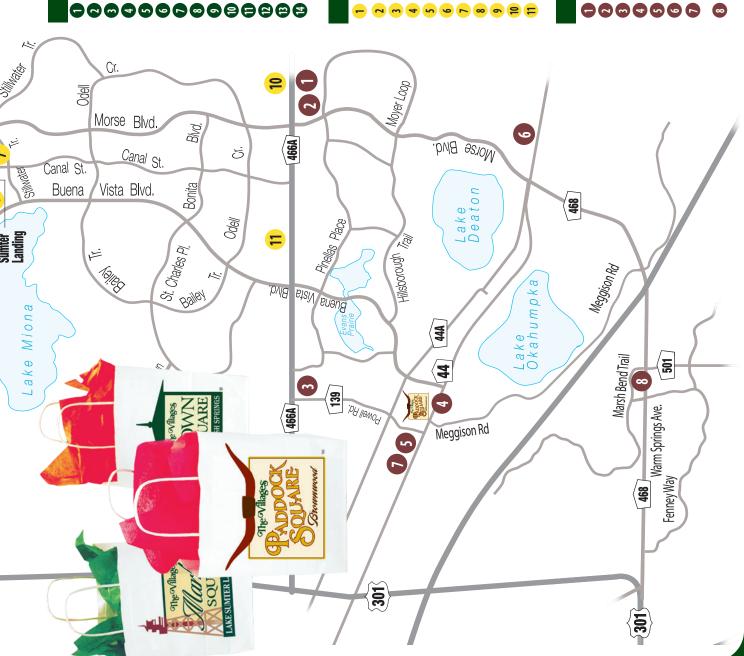

# **466 TO 466A AREA**

- **BUFFALO RIDGE**
- THE VILLAGES CHARTER SCHOOL CAMPUS
- **VILLAGES FINANCIAL CENTER**
- SOUTHERN TRACE PLAZA
- SOUTHERN TRACE PROFESSIONAL PLAZA
- **CREEKSIDE MEDICAL CENTER**
- LAKE SUMTER LANDING PROF. PLAZA
- LAKE SUMTER LANDING MARKET SQUARE
  - LAUREL MANOR PROFESSIONAL PLAZA
- COLONY PLAZA SHOPPING CENTER
- FLAGLER PROFESSIONAL PLAZA

# 466A TO WARM SPRING AVE.

- **COLONY PROFESSIONAL PLAZA**
- SARASOTA SHOPPING PLAZA
- PINELLAS PLAZA SHOPPING CENTER

  - **BROWNWOOD PADDOCK SQUARE** 
    - **GRAND TRAVERSE PLAZA**
- 6 LAKE DEATON PLAZA
- BROWNWOOD HOTEL AND SPA & CENTER FOR ADVANCED HEALTHCARE AT BROWNWOOD
- 8 MAGNOLIA PLAZA