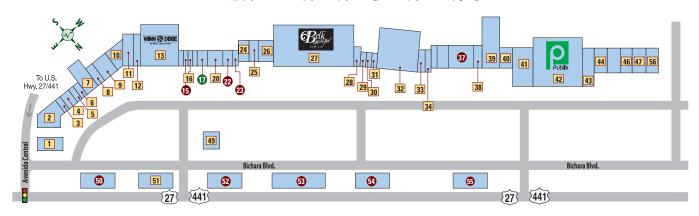

# The Villages®

BUSINESS, DINING & SHOPPING GUIDE

APPROVED

Shopping by Golf Car is Quick, Convenient and FUN!

# The Willages Professional Plaza & Shopping Center Locator

# 42 TO 441 AREA

- **MULBERRY GROVE SHOPPING PLAZA**
- **MULBERRY GROVE PROFESSIONAL PLAZA** 
  - **BUENOS AIRES PROFESSIONAL PLAZA** SPANISH PLAINES SHOPPING PLAZA
- SPANISH PLAINES PROFESSIONAL PLAZA B
  - SANTA BARBARA PROFESSIONAL PLAZA
- THE VILLAGES MEDICAL CENTER CAMPUS
- THE VILLAGES MEDICAL CENTER EAST CAMPUS **@** 
  - SPANISH SPRINGS TOWN SQUARE
- PLAZA PROFESSIONAL
- LA PLAZA GRANDE NORTH PROF. PLAZA
  - VILLAGE GREEN PROFESSIONAL PLAZA
    - B LA PLAZA GRANDEA ROLLING ACRES

# **466 TO 466A AREA**

- **BUFFALO RIDGE**
- THE VILLAGES CHARTER SCHOOL CAMPUS
- **VILLAGES FINANCIAL CENTER**
- SOUTHERN TRACE PLAZA
- SOUTHERN TRACE PROFESSIONAL PLAZA
- **CREEKSIDE MEDICAL CENTER**
- LAKE SUMTER LANDING PROF. PLAZA
- LAKE SUMTER LANDING MARKET SQUARE
  - LAUREL MANOR PROFESSIONAL PLAZA
- COLONY PLAZA SHOPPING CENTER
- FLAGLER PROFESSIONAL PLAZA

# 466A TO WARM SPRING AVE.

- **COLONY PROFESSIONAL PLAZA**
- SARASOTA SHOPPING PLAZA
- PINELLAS PLAZA SHOPPING CENTER

  - **BROWNWOOD PADDOCK SQUARE** 
    - **GRAND TRAVERSE PLAZA**
- 6 LAKE DEATON PLAZA
- BROWNWOOD HOTEL AND SPA & CENTER FOR ADVANCED HEALTHCARE AT BROWNWOOD
- 8 MAGNOLIA PLAZA