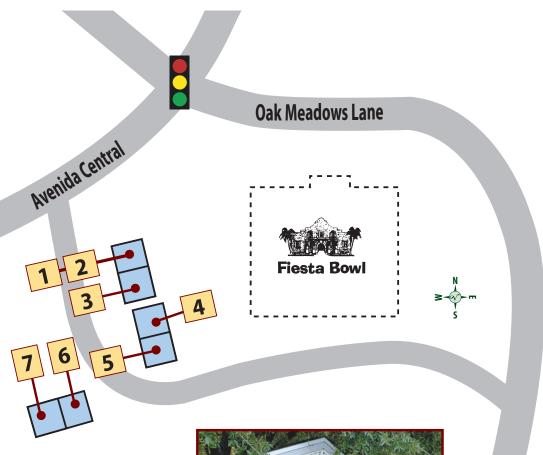

### **BEAUTY • HEALTH**

**18** BELTONE — 205-7361 *Beltone* 

- 1 PETCO 430-1514
- 8 TARGET 205-8934
- **10** MICHAELS 259-2631
- 9 WALGREENS DRUG STORE 753-1649 Walgreens
- 14 EDWIN WATTS GOLF 205-7005
- 21 STAPLES 750-9801 STAPLES
- 23 CVS 750-1118 CVS/pharmacy
- 25 FIESTA BOWL 753-2747