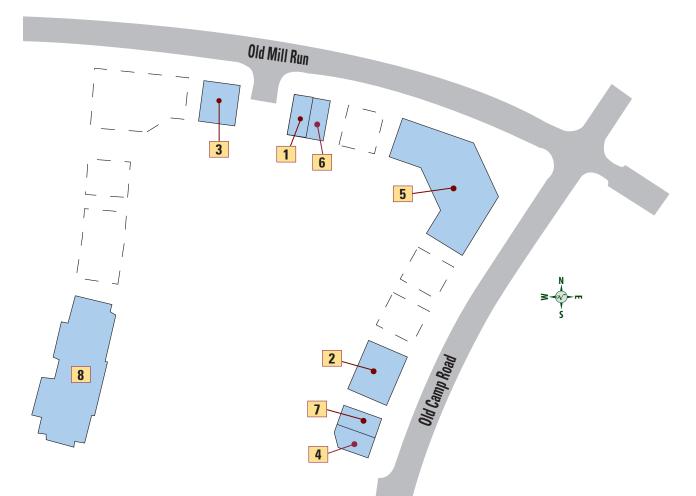

#### **LAKE SUMTER LANDING™**

910 Old Camp Road, Building 100
The Villages, FL 32162
P (352) 259-6750
F (352) 259-6780
By Fross & Fross, in Lake Sumter
Landing Professional Plaza

Lake Sumter Landing™
GORDON'S
GARAGE

**GARAGE** 352-753-6750

1075 Old Camp Rd.

Now Open

Magnolia Plaza GARY'S CARACE

352-751-3360

2081 Everglades Ln.

\*Fueling Stations, Drive-In Service, Showroom & Accessories are available at all "Garage" locations.