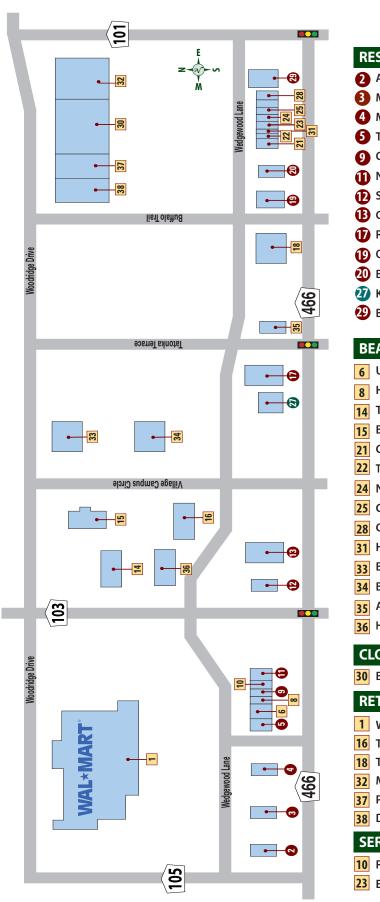

# **466 TO 466A AREA**

- **BUFFALO RIDGE**
- THE VILLAGES CHARTER SCHOOL CAMPUS
- **VILLAGES FINANCIAL CENTER**
- SOUTHERN TRACE PLAZA
- SOUTHERN TRACE PROFESSIONAL PLAZA
- **CREEKSIDE MEDICAL CENTER**
- LAKE SUMTER LANDING PROF. PLAZA
- LAKE SUMTER LANDING MARKET SQUARE
  - LAUREL MANOR PROFESSIONAL PLAZA
- COLONY PLAZA SHOPPING CENTER
- FLAGLER PROFESSIONAL PLAZA

# Laurel Manor Professional Plaza

# Lake Sumter Landing Market Square<sup>™</sup>

# Creekside Medical Center