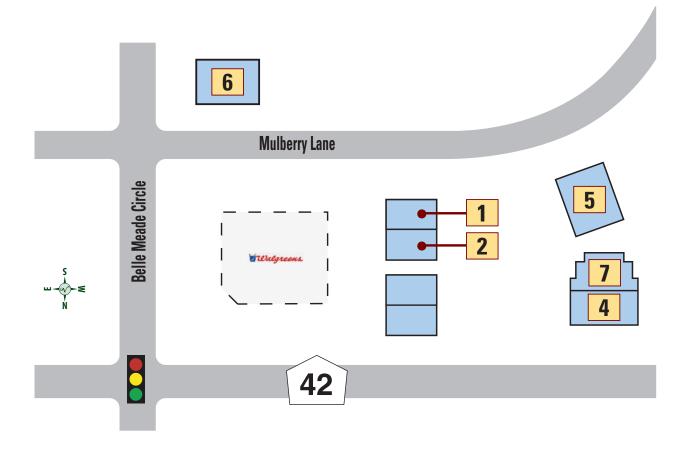

# Mulberry Grove Professional Plaza

### HEALTH

- 1 LAKE CENTRE FOR REHABILITATION 259-6942
- 2 ROYAL DENTAL —751-4446

5 FLORIDA HEART & VASCULAR MULTI SPECIALTY GROUP — 323-9521

### **SERVICES**

- 4 EDWARD JONES 750-9319
- 6 CITIZENS FIRST BANK 751-2121

**7** CLEAR VIEW OPTIX — 259-6789

### **RETAIL - MISCELLANEOUS**

- 4 PUBLIX 751-0301
- ρ
- 5 PUBLIX LIQUORS 753-4541
- 12 SAFE SHIP 847-0848
- **16** CIRCLE K 205-8796

### **SERVICES**

- 11 THE VILLAGES INSURANCE 753-7755
- 23 PEP BOYS 205-7746

### **CLOTHING • ACCESSORIES**

9 BEALLS OUTLET — 259-7781 BEALLS Outlet

### **RESTAURANTS**

- 1 SUBWAY 750-9991
- -SUBWAY\*
- 7 SAMMY JOE'S PIZZERIA 633-1949
- 10 SHANGHAI CHINESE RESTAURANT 751-1133
- **BEEF O' BRADY'S 259-1536**
- THE BACK PORCH