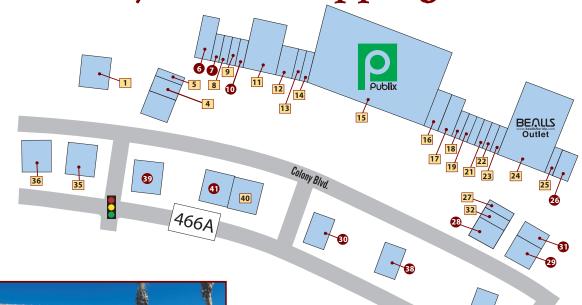

# Lake Sumter Landing Market Square<sup>™</sup>

### **CLOTHING•ACCESSORIES**

- VANHFUSEN 17 VAN HEUSEN — 753-0626
- **DANATYLER** 633-7095
- MERCANTILE HOME & APPAREL 775-6621
- LIME LIGHT BOUTIQUE 633-5900.
- LALALU 751-2300
- **CARIBONGO 750-6147**

- TEES & GREENS 633-9259
- THE VILLAGES® LOGO STORE BANNER MERCANTILE —753-2270
- CHANGES 391-5731
- HANES 391-1900

### **SHOES**

- FOR FEET'S SAKE 751-7270
- **28** CHARLESTON SHOE CO. 855-996-7463 EXT. 327

### **HOME FURNISHINGS & ACCESSORIES**

- 44 THE PURPLE PIG 753-2202
- AMBROSIA ON THE SQUARE 753-7372
- 77 RELAX IN COMFORT 674-9300 Relay in Comfort

### **HEALTH**

- **7** BUCKEYE WEIGHT LOSS COMING 500
- 10 DENTISTRY ON THE SOUARE 775-4515
- 12 UNITEDHEALTHCARE® MEDICARE STORE 391-5262
- 34 FAEVE PLANT THERAPIES 352-753-2787
- 62 AMEDISYS HOME HEALTH CARE 391-1416
- CARE DERMATOLOGY AND SKIN CANCER CENTER 218-3211
- VISITING NURSE ASSOCIATION 693-4871

### **MISCELLANEOUS**

- WINN-DIXIE 391-1594 Winn Dixie
- MORGAN STANLEY SMITH BARNEY 753-6400 MorganStanley SmithBarney
- SIGNATURE NAILS 259-2400
- ENTERPRISE RENT-A-CAR 751-2417 enterprise
- CAL'S BARBER SHOP 259-9100
- WELLS FARGO ADVISORS 633-8248
- AAA TRAVEL 751-1888
- $\mathbf{W}$

Sabal Trus

- SABAL TRUST COMPANY 751-2199
- THE VILLAGES INSURANCE 751-6622
- PENINSULA LAND & TITLE 753-4690

### **MISCELLANEOUS**

- 16 MCLIN BURNSED, P.A. 259-5011 Located on 2nd Floor
- GAR VINO'S 430-1435

- **29** THE ANCIENT OLIVE 750-5499
- 35 ELLEN'S HALLMARK GOLD CROWN STORE 259-7488
- 38 VILLAGES GOLF CARS 753-6750 Golf Cars

- 41 TUSCANY DAY SPA & SALON 350-2401 43 ARDEN'S FINE JEWELRY — 751-6613
- 52 BARNES & NOBLE BOOKSELLERS 430-3029 BARNES & NOBLE
- **54** WORKMAN TRANSPORTATION SHUTTLE DEPOT 259-9398
- 60 CHARLES SCHWAB 430-3080 charles SCHWAB
- **64** THE SHERWIN WILLIAMS COMPANY 205-8067
- 65 DESIGNER FLOORS BY NICKEL TILE 259-5800
- 66 FIDELITY INVESTMENTS 205-8836 (7) Fidelity
  - MERRILL LYNCH 350-2710

- Located on 2nd Floor 68 OLD MILL PLAYHOUSE — 259-1111
- 69 PROPERTIES OF THE VILLAGES 753-2270

- **70** PETSENSE 633-3683
- 71 AT&T 391-6009
- 74 BAUM FINANCIAL SERVICES 205-7966
- 75 FROSS & FROSS WEALTH MANAGEMENT 205-7800
- 76 T&D POOL & SPA CONSTRUCTION 748-3987
- THE VILLAGES GOLF AND TENNIS DIVISION 753-3396

### **RESTAURANTS**

- **BRAVO PIZZA** 430-2394
- PANERA BREAD 750-1545
- ↑ STARBUCKS 751-0843 §

- 21 JOHNNY ROCKETS 259-0051

- 3 SONNY'S BBQ 430-1461 Sonny's
- 39 FLYING BISCUIT CAFÉ 633-7704
- 1 THAI RUBY 205-8288 Thai Rubu
- **45** VKI JAPANESE RESTAURANT 259-9887

- 48 CITY FIRE 205-7169
- **1** REDSAUCE 750-2930

LAZY MAC'S TACO SHACK — 753-6227

Lake Sumter Landing Professional Plaza