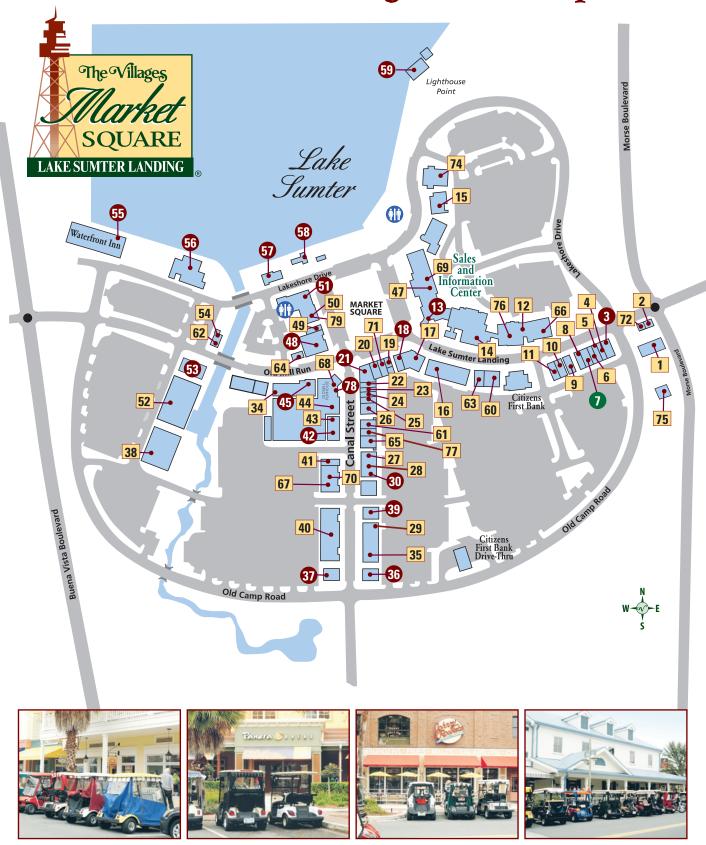

INTERNAL MEDICINE 633-5282
- 13 ORAL AND MAXILLOFACIAL SURGERY 391-5550
- 14 INTERNAL MEDICINE 391-5900
- 15 PERIODONTAL ASSOCIATES INC 750-4075
- 17 LAUREL MANOR DENTAL 430-1710
- 18 CARDIOVASCULAR INSTITUTE OF CENTRAL FLORIDA 205-8588
- 19 ARBOR MEDICAL— 753-4101
- 21 OCALA EYE 430-3356 **OcalaEye**
- 22 LEGACY CLINIC OF CHIROPRACTIC 259-0024
  - 6 ÉLAN BUENA VISTA 561-8450



### **SERVICES**

25 WELLS FARGO ADVISORS — 259-3000







Business listings and locations shown are current as of JULY 2021 but are subject to change without notice or any liability whatsoever between reprints.

© Holding Company of The Villages, Inc., 2020, All Rights Reserved. The Villages is a registered trademark of Holding Company of The Villages, Inc.







# Lake Sumter Landing Market Square<sup>™</sup>



### **CLOTHING•ACCESSORIES**

- VANHFUSEN 17 VAN HEUSEN — 753-0626
- **DANATYLER** 633-7095
- MERCANTILE HOME & APPAREL 775-6621
- LIME LIGHT BOUTIQUE 633-5900.
- LALALU 751-2300
- **CARIBONGO 750-6147**



- TEES & GREENS 633-9259
- THE VILLAGES® LOGO STORE BANNER MERCANTILE —753-2270
- CHANGES 391-5731
- HANES 391-1900

### **SHOES**

- FOR FEET'S SAKE 751-7270
- **28** CHARLESTON SHOE CO. 855-996-7463 EXT. 327



### **HOME FURNISHINGS & ACCESSORIES**

- 44 THE PURPLE PIG 753-2202
- AMBROSIA ON THE SQUARE 753-7372
- 77 RELAX IN COMFORT 674-9300 Relay in Comfort



### **HEALTH**

- **7** BUCKEYE WEIGHT LOSS COMING 500
- 10 DENTISTRY ON THE SOUARE 775-4515
- 12 UNITEDHEALTHCARE® MEDICARE STORE 391-5262
- 34 FAEVE PLANT THERAPIES 352-753-2787
- 62 AMEDISYS HOME HEALTH CARE 391-1416
- CA