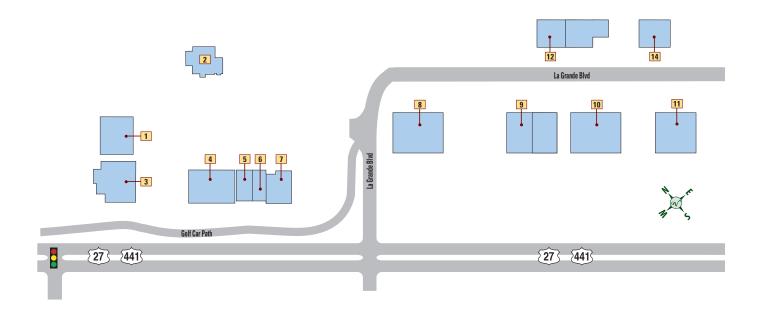

# Plaza Professional

### HEALTH

1 THE DENTIST, CARLOS MEDINA, DMD— 753-5789

- COMPASSIONATE CARE HOSPICE 415-0778
- 3 ALLERGY, SINUS & ASTHMA FAMILY HEALTH CENTER 750-1999
- 5 THE VILLAGES EAR, INC. 753-3033
- 6 INTERNAL MEDICINE OF CENTRAL FLORIDA 633-0778
- 7 BETTER LIFE CHIROPRACTIC AND WELLNESS 430-0064
- 8 LEESBURG FAMILY MEDICINE 753-0606

- 9 CARDIOVASCULAR INSTITUTE OF CENTRAL FLORIDA 622-4251
- **10** VILLAGE DENTAL 753-7507

### **SERVICES**

4 VILLAGE VETERINARIAN — 750-3000

- 11 SUNTRUST 753-7337
- 12 LAKE COUNTY SHERIFF'S OFFICE SUB STATION 259-1016
- 14 VILLAGE PET VILLAS 751-0008