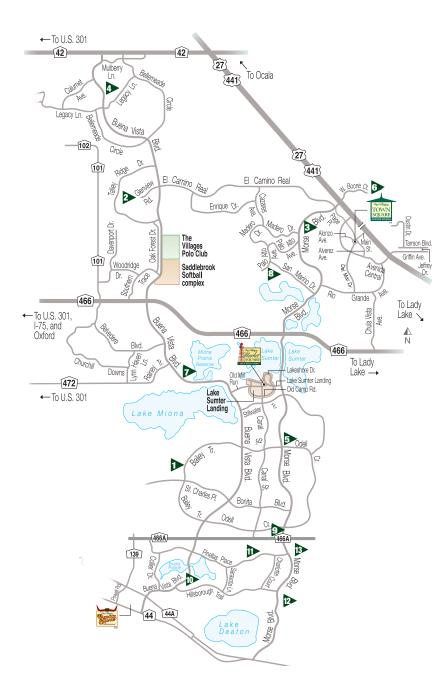

# 42 TO 441 AREA

- **MULBERRY GROVE SHOPPING PLAZA**
- **MULBERRY GROVE PROFESSIONAL PLAZA** 
  - **BUENOS AIRES PROFESSIONAL PLAZA** SPANISH PLAINES SHOPPING PLAZA
- SPANISH PLAINES PROFESSIONAL PLAZA B
  - SANTA BARBARA PROFESSIONAL PLAZA
- THE VILLAGES MEDICAL CENTER CAMPUS
- THE VILLAGES MEDICAL CENTER EAST CAMPUS **@** 
  - SPANISH SPRINGS TOWN SQUARE
- PLAZA PROFESSIONAL
- LA PLAZA GRANDE NORTH PROF. PLAZA
  - VILLAGE GREEN PROFESSIONAL PLAZA
    - B LA PLAZA GRANDEA ROLLING ACRES

# **466 TO 466A AREA**

- **BUFFALO RIDGE**
- THE VILLAGES CHARTER SCHOOL CAMPUS
- **VILLAGES FINANCIAL CENTER**
- SOUTHERN TRACE PLAZA
- SOUTHERN TRACE PROFESSIONAL PLAZA
- **CREEKSIDE MEDICAL CENTER**
- LAKE SUMTER LANDING PROF. PLAZA
- LAKE SUMTER LANDING MARKET SQUARE
  - LAUREL MANOR PROFESSIONAL PLAZA
- COLONY PLAZA SHOPPING CENTER
- FLAGLER PROFESSIONAL PLAZA

# 466A TO WARM SPRING AVE.

- **COLONY PROFESSIONAL PLAZA**
- SARASOTA SHOPPING PLAZA
- PINELLAS PLAZA SHOPPING CENTER

  - **BROWNWOOD PADDOCK SQUARE** 
    - **GRAND TRAVERSE PLAZA**
- 6 LAKE DEATON PLAZA
- BROWNWOOD HOTEL AND SPA & CENTER FOR ADVANCED HEALTHCARE AT BROWNWOOD
- 8 MAGNOLIA PLAZA