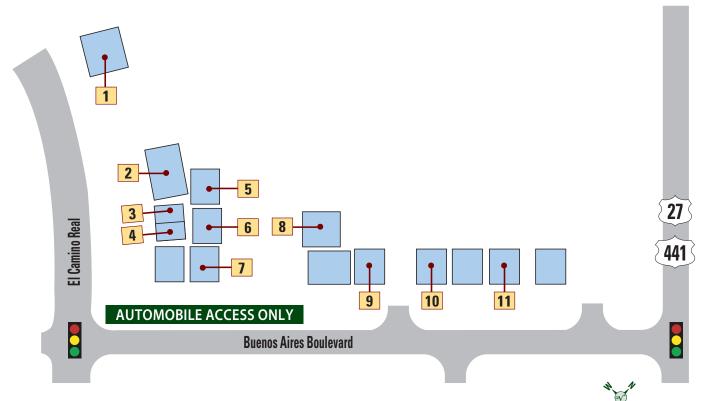

# Buenos Aires Professional Plaza

### HEALTH

1 ADVANCED DERMATOLOGY & COSMETIC SURGERY — 753-2812

- 2 RIVERS FAMILY MEDICINE 205-4302
- 3 CENTRAL FLORIDA VEIN & VASCULAR CENTER 561-2800
- 4 LAKE QUALITY DENTAL 753-5838 Lake Quality Dental
- 5 FAMILY MEDICINE, ANGEL TAFUR, MD 350-6241
- 6 CENTRAL FLORIDA PAIN MANAGEMENT 750-5882

- 7 FLORIDA CANCER SPECIALIST 633-8319
- 8 RAM EYE CARE CENTER 751-6099 RAM EYE CARE CENTER
- 9 BARTON R. BLUMBERG, D.M.D., P.A. 430-2100

- 10 TRI COUNTY PHYSICIANS 350-1600
- 11 ROYAL FUND MANAGEMENT 750-1637