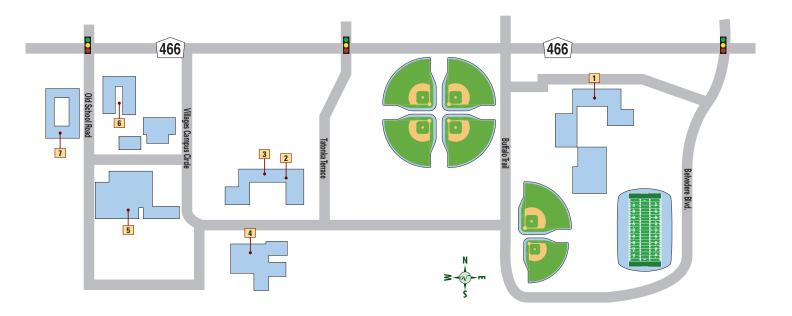

# The Villages Charter School

### **EDUCATION**

- 1 HIGH SCHOOL (9-12) 259-3777
- 2 CENTRAL OFFICE 259-2350
- 3 4TH & 5TH GRADE CENTER (4-5) 259-6850
- 4 PRIMARY CENTER (K-1) 259-7700
- 5 MIDDLE SCHOOL (6-8) 259-0044
- 6 INTERMEDIATE CENTER (2-3) 259-2300
- 7 EARLY CHILDHOOD CENTER (PK3-PK4) 259-7161