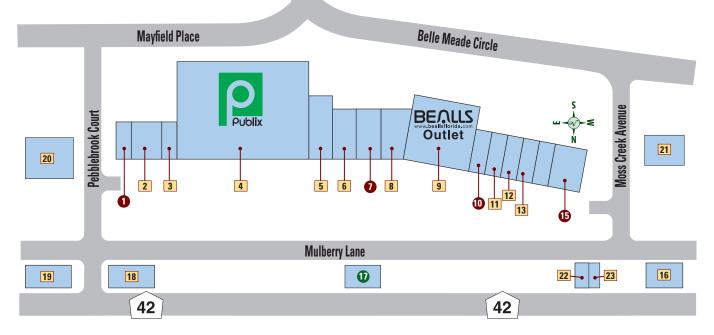

# Mulberry Grove Professional Plaza

### HEALTH

- 1 LAKE CENTRE FOR REHABILITATION 259-6942
- 2 ROYAL DENTAL —751-4446

5 FLORIDA HEART & VASCULAR MULTI SPECIALTY GROUP — 323-9521

### **SERVICES**

- 4 EDWARD JONES 750-9319
- 6 CITIZENS FIRST BANK 751-2121

**7** CLEAR VIEW OPTIX — 259-6789

### **RETAIL - MISCELLANEOUS**

- 4 PUBLIX 751-0301
- ρ
- 5 PUBLIX LIQUORS 753-4541
- 12 SAFE SHIP 847-0848
- **16** CIRCLE K 205-8796

### **SERVICES**

- 11 THE VILLAGES INSURANCE 753-7755
- 23 PEP BOYS 205-7746

### **CLOTHING • ACCESSORIES**

9 BEALLS OUTLET — 259-7781 BEALLS Outlet

### **RESTAURANTS**

- 1 SUBWAY 750-9991
- -SUBWAY\*
- 7 SAMMY JOE'S PIZZERIA 633-1949
- 10 SHANGHAI CHINESE RESTAURANT 751-1133
- **BEEF O' BRADY'S 259-1536**
- THE BACK PORCH