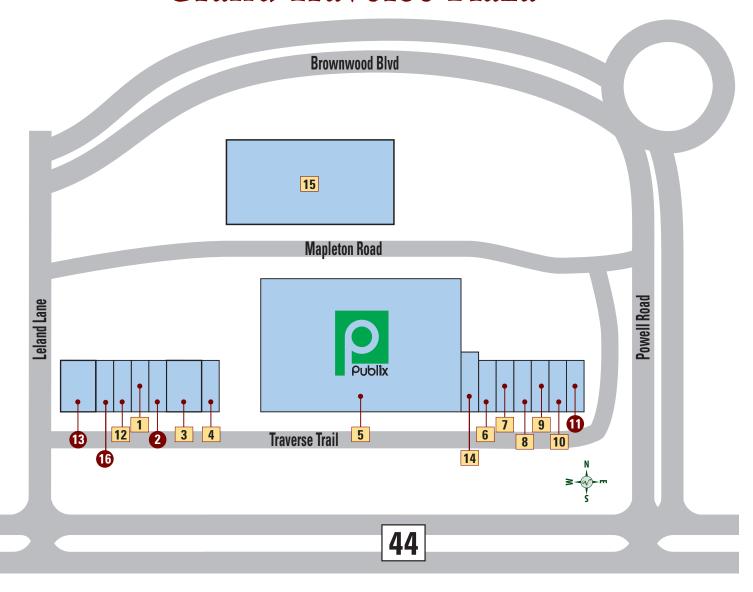

## Grand Traverse Plaza

#### **RETAIL - MISCELLANEOUS**

- 5 PUBLIX 750-1056 P
- 14 PUBLIX LIQUORS 750-3528

#### **SERVICES**

3 CAMPUS USA CREDIT UNION — 335-9090

#### **RESTAURANTS**

- 2 NO. 1 CHINESE FOOD 561-4314
- 11 SUBWAY 750-3355 SUBWAY\*\*
- FLIPPERS PIZZERIA 633-7809 FLIPPERS
- DICKEY'S BARBECUE PIT 633-3552

#### **BEAUTY • HEALTH**

- THE VILLAGES EAR 259-8976
- GRAND TRAVERSE DENTAL CARE 633-0204
- 6 HAIR CUTTERY 391-9004 € Hair cuttery
- THE EYE SITE 674-3937
- 8 MANGO NAILS & SPA 775-4387
- TRAVERSE CHIROPRACTIC AND WELLNESS — 430-3399
- QUEST DIAGNOSTICS 205-8306
- CORA PHYSICAL THERAPY 693-3378

THE VILLAGES HEALTH

15 CARE CENTER — 674-1790 The Villages Health

CARE CENTER