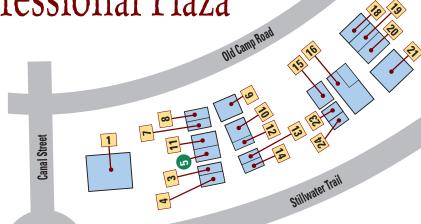

# Mulberry Grove Professional Plaza

### HEALTH

- 1 LAKE CENTRE FOR REHABILITATION 259-6942
- 2 ROYAL DENTAL —751-4446

5 FLORIDA HEART & VASCULAR MULTI SPECIALTY GROUP — 323-9521

### **SERVICES**

- 4 EDWARD JONES 750-9319
- 6 CITIZENS FIRST BANK 751-2121

**7** CLEAR VIEW OPTIX — 259-6789

# Mulberry Grove

### **BEAUTY • HEALTH**

- 2 SMILE DESIGN DENTISTRY 753-0784
- 3 HAIR CUTTERY 205-7441
- HC Hair cuttery
- 6 CORA PHYSICAL THERAPY 329-5237
- 8 JQ HAIR AND NAILS 259-2727
- 13 FLORIDA MEDICAL HEARING CENTERS 205-7804
- **18** LAKE MEDICAL IMAGING 787-5858
- 19 THE VILLAGES HEALTH CARE CENTER 674-1750
- 19 THE VIEEN CENTER CARLE CENTER OF 1750
- 20 VETERAN'S OUTPATIENT CLINIC 674-5000 The Villages Health
- THE CLUB HEALTH
- AND REHABILITATION CENTER 385-8200
- 22 HAPPY NAILS 751-6453

### **RETAIL - MISCELLANEOUS**

- 4 PUBLIX 751-0301
- ρ
- 5 PUBLIX LIQUORS 753-4541
- 12 SAFE SHIP 847-0848
- **16** CIRCLE K 205-8796

### **SERVICES**

- 11 THE VILLAGES INSURANCE 753-7755
- 23 PEP BOYS 205-7746

### **CLOTHING • ACCESSORIES**

9 BEALLS OUTLET — 259-7781 BEALLS Outlet

### **RESTAURANTS**

- 1 SUBWAY 750-9991
- -SUBWAY\*
- 7 SAMMY JOE'S PIZZERIA 633-1949
- 10 SHANGHAI CHINESE RESTAURANT 751-1133
- **BEEF O' BRADY'S 259-1536**
- THE BACK PORCH