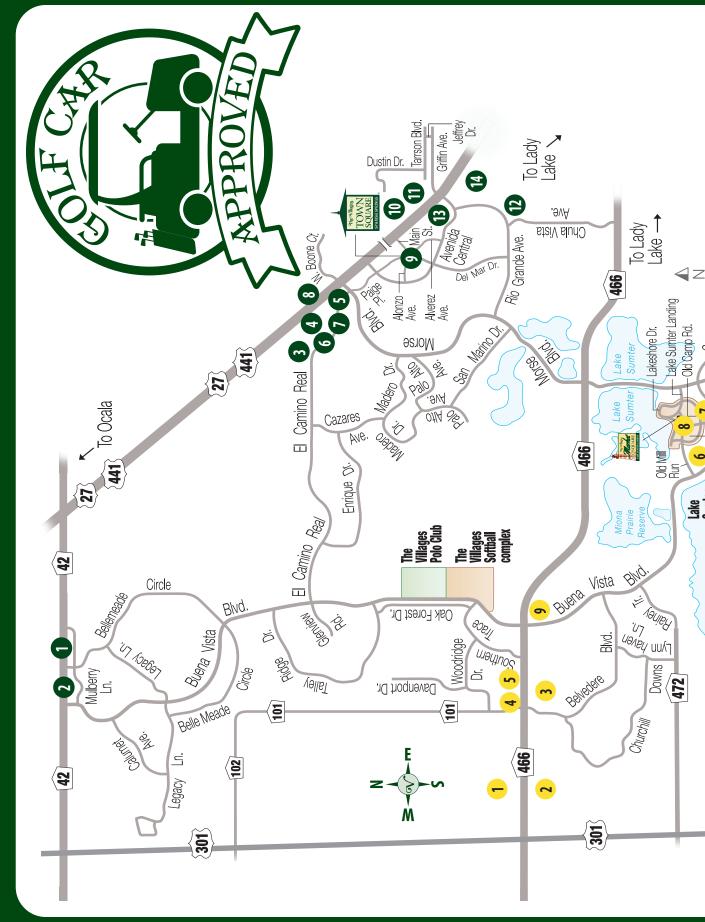

# 42 TO 441 AREA

- **MULBERRY GROVE SHOPPING PLAZA**
- **MULBERRY GROVE PROFESSIONAL PLAZA** 
  - **BUENOS AIRES PROFESSIONAL PLAZA** SPANISH PLAINES SHOPPING PLAZA
- SPANISH PLAINES PROFESSIONAL PLAZA B
  - SANTA BARBARA PROFESSIONAL PLAZA
- THE VILLAGES MEDICAL CENTER CAMPUS
- THE VILLAGES MEDICAL CENTER EAST CAMPUS **@** 
  - SPANISH SPRINGS TOWN SQUARE
- PLAZA PROFESSIONAL
- LA PLAZA GRANDE NORTH PROF. PLAZA
  - VILLAGE GREEN PROFESSIONAL PLAZA
    - B LA PLAZA GRANDEA ROLLING ACRES

# **466 TO 466A AREA**

- **BUFFALO RIDGE**
- THE VILLAGES CHARTER SCHOOL CAMPUS
- **VILLAGES FINANCIAL CENTER**
- SOUTHERN TRACE PLAZA
- SOUTHERN TRACE PROFESSIONAL PLAZA
- **CREEKSIDE MEDICAL CENTER**
- LAKE SUMTER LANDING PROF. PLAZA
- LAKE SUMTER LANDING MARKET SQUARE
  - LAUREL MANOR PROFESSIONAL PLAZA
- COLONY PLAZA SHOPPING CENTER
- FLAGLER PROFESSIONAL PLAZA

# 466A TO WARM SPRING AVE.

- **COLONY PROFESSIONAL PLAZA**
- SARASOTA SHOPPING PLAZA
- PINELLAS PLAZA SHOPPING CENTER

  - **BROWNWOOD PADDOCK SQUARE** 
    - **GRAND TRAVERSE PLAZA**
- 6 LAKE DEATON PLAZA
- BROWNWOOD HOTEL AND SPA & CENTER FOR ADVANCED HEALTHCARE AT BROWNWOOD
- 8 MAGNOLIA PLAZA