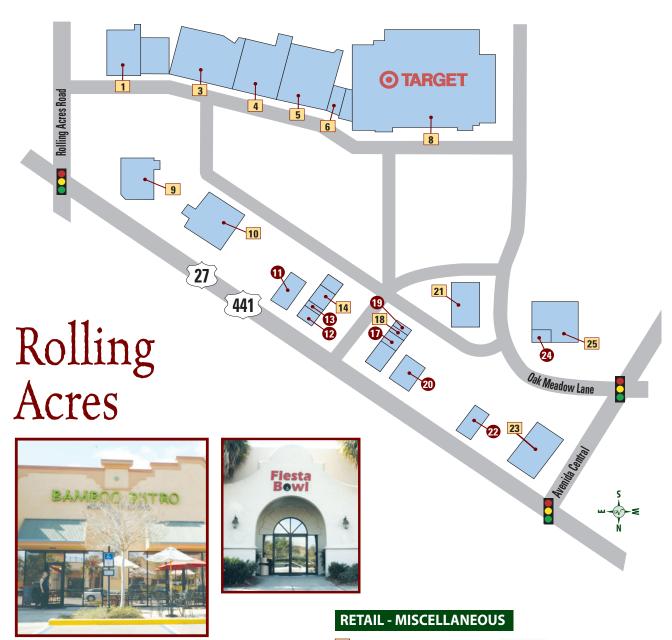

# 42 TO 441 AREA

- **MULBERRY GROVE SHOPPING PLAZA**
- **MULBERRY GROVE PROFESSIONAL PLAZA** 
  - **BUENOS AIRES PROFESSIONAL PLAZA** SPANISH PLAINES SHOPPING PLAZA
- SPANISH PLAINES PROFESSIONAL PLAZA B
  - SANTA BARBARA PROFESSIONAL PLAZA
- THE VILLAGES MEDICAL CENTER CAMPUS
- THE VILLAGES MEDICAL CENTER EAST CAMPUS **@** 
  - SPANISH SPRINGS TOWN SQUARE
- PLAZA PROFESSIONAL
- LA PLAZA GRANDE NORTH PROF. PLAZA
  - VILLAGE GREEN PROFESSIONAL PLAZA
    - B LA PLAZA GRANDEA ROLLING ACRES

# **466 TO 466A AREA**

- **BUFFALO RIDGE**
- THE VILLAGES CHARTER SCHOOL CAMPUS
- **VILLAGES FINANCIAL CENTER**
- SOUTHERN TRACE PLAZA
- SOUTHERN TRACE PROFESSIONAL PLAZA
- **CREEKSIDE MEDICAL CENTER**
- LAKE SUMTER LANDING PROF. PLAZA
- LAKE SUMTER LANDING MARKET SQUARE
  - LAUREL MANOR PROFESSIONAL PLAZA
- COLONY PLAZA SHOPPING CENTER
- FLAGLER PROFESSIONAL PLAZA