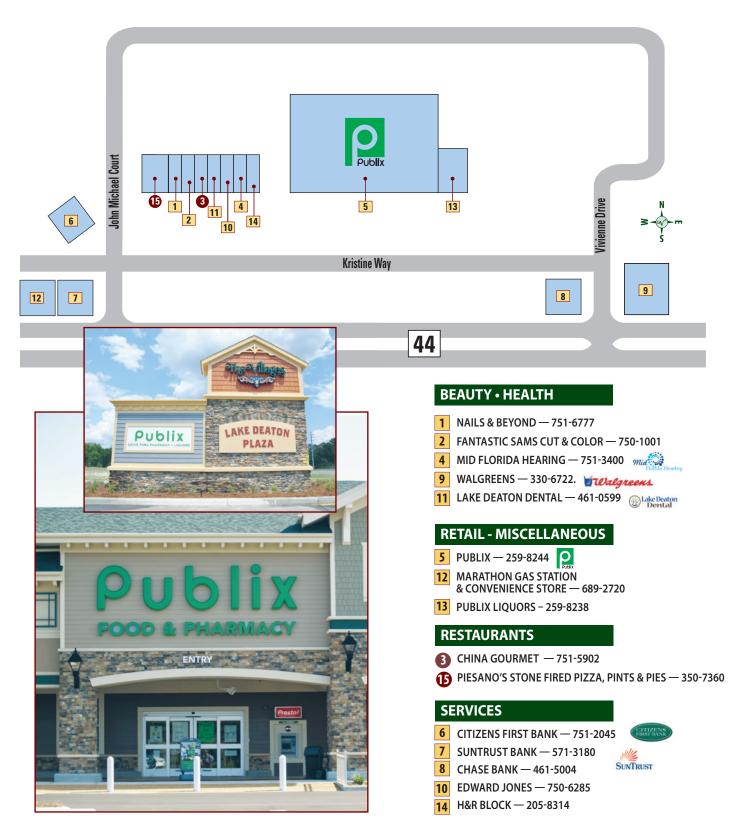

## Lake Deaton Plaza

#### **BEAUTY • HEALTH**

- SALON JAYLEE 352-753-6505
- 4 AVA NAILS— 352-626-5000
- MAGNOLIA PLAZA DENTAL CARE
- **10** QUEST DIAGNOSTICS
- 14 CORA PHYSICAL THERAPY 352-314-3874
- **(17)** EYESITE

#### **RETAIL - MISCELLANEOUS**

- 2 PUBLIX 352-461-5096
- 5 SAFE SHIP 407-268-6556 Safe Ship
- 9 ROBERTO'S FLOORING
- **11** PUBLIX LIQUORS
- CITIZENS FIRST BANK 352-751-2080
- 13 VILLAGES GOLF CARS 352-751-3360
- 7-ELEVEN

#### **RESTAURANTS**

- WILLIE JEWELL'S OLD SCHOOL BAR-B-Q 786-250-4664
- 6 REVEILLE CAFÉ
- 8 CHINA CHEF 352-571-5258
- MCDONALD'S

**Standard Services:** 

Packing Materials

Custom Packaging

Overnight Delivery