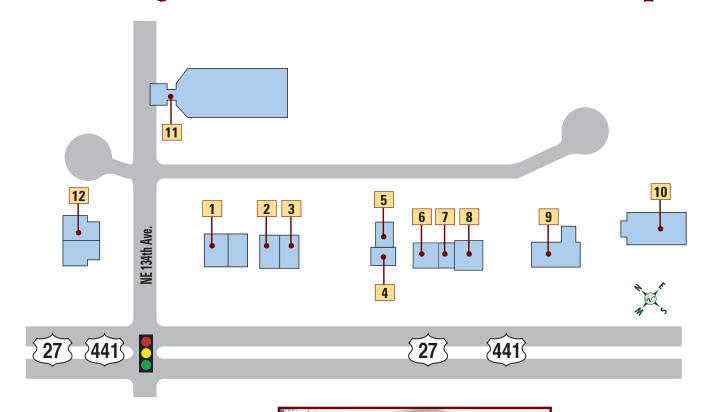

12 to 11T Aron

# Mulberry Grove Professional Plaza

### HEALTH

- 1 LAKE CENTRE FOR REHABILITATION 259-6942
- 2 ROYAL DENTAL —751-4446

5 FLORIDA HEART & VASCULAR MULTI SPECIALTY GROUP — 323-9521

### **SERVICES**

- 4 EDWARD JONES 750-9319
- 6 CITIZENS FIRST BANK 751-2121

**7** CLEAR VIEW OPTIX — 259-6789

# Mulberry Grove

### **BEAUTY • HEALTH**

- 2 SMILE DESIGN DENTISTRY 753-0784
- 3 HAIR CUTTERY 205-7441
- HC Hair cuttery
- 6 CORA PHYSICAL THERAPY 329-5237
- 8 JQ HAIR AND NAILS 259-2727
- 13 FLORIDA MEDICAL HEARING CENTERS 205-7804
- **18** LAKE MEDICAL IMAGING 787-5858
- 19 THE VILLAGES HEALTH CARE CENTER 674-1750
- 19 THE VIEEN CENTER CARLE CENTER OF 1750
- 20 VETERAN'S OUTPATIENT CLINIC 674-5000 The Villages Health
- THE CLUB HEALTH
- AND REHABILITATION CENTER 385-8200
- 22 HAPPY NAILS 751-6453

### **RETAIL - MISCELLANEOUS**

- 4 PUBLIX 751-0301
- ρ
- 5 PUBLIX LIQUORS 753-4541
- 12 SAFE SHIP 847-0848
- **16** CIRCLE K 205-8796

### **SERVICES**

- 11 THE VILLAGES INSURANCE 753-7755
- 23 PEP BOYS 205-7746

### **CLOTHING • ACCESSORIES**

9 BEALLS OUTLET — 259-7781 BEALLS Outlet

### **RESTAURANTS**

- 1 SUBWAY 750-9991
- -SUBWAY\*
- 7 SAMMY JOE'S PIZZERIA 633-1949
- 10 SHANGHAI CHINESE RESTAURANT 751-1133
- **BEEF O' BRADY'S 259-1536**
- THE BACK PORCH

# Buenos Aires Professional Plaza

### HEALTH

1 ADVANCED DERMATOLOGY & COSMETIC SURGERY — 753-2812

- 2 RIVERS FAMILY MEDICINE 205-4302
- 3 CENTRAL FLORIDA VEIN & VASCULAR CENTER 561-2800
- 4 LAKE QUALITY DENTAL 753-5838 Lake Quality Dental
- 5 FAMILY MEDICINE, ANGEL TAFUR, MD 350-6241
- 6 CENTRAL FLORIDA PAIN MANAGEMENT 750-5882

- 7 FLORIDA CANCER SPECIALIST 633-8319
- 8 RAM EYE CARE CENTER 751-6099 RAM EYE CARE CENTER
- 9 BARTON R. BLUMBERG, D.M.D., P.A. 430-2100

- 10 TRI COUNTY PHYSICIANS 350-1600
- 11 ROYAL FUND MANAGEMENT 750-1637

# Spanish Plaines

### **BEAUTY • HEALTH**

- COMING SOON! 6 ABILITY HEALTH SERVICES 7 OCALA EYE COMING SOON!
- 5 BELLAGIO HAIR & NAILS 366-8886
- 12 MIRACLE EAR 750-2005
- **18** ONEBLOOD— 750-4088
- 19 QUEST DIAGNOSTICS—901-5203

### **RESTAURANTS**

- **3** KOYAME ASIAN EXPRESS 750-9983
- 8 FIRST WATCH 633-1520
- 9 OLLIE'S FROZEN CUSTARD 259-3568 Sollie's Frozen Custard
- **B** SUBWAY 750-9600 **SUBWAY**
- DUNKIN' DONUTS/BASKIN-ROBBINS 633-2513
- 16 DENNY'S 750-2556 Denny's
- baskin B Probbins
- **20** THE STANDARD 775-8358

### **MISCELLANEOUS**

- 1 PUBLIX 751-4346
- PUBLIX LIQUORS 751-4346
- 4 FLETCHER MUSIC 751-4971
- 17 WALGREENS DRUG STORE 750-9200 TWALGREENS

### **SERVICES**

- SPANISH PLAINES CLEANERS 750-4998
- 11 THE UPS STORE 753-8000

CITIZENS FIRST BANK — 751-2122

# Spanish Plaines Professional Plaza

# Santa Barbara Professional Plaza

### **HEALTH**

- DAVIS CLINIC OF CHIROPRACTIC, INC. 430-2121 DAVIS CLINIC OF CHIROPRACTIC INC.
- TRI-COUNTY PODIATRY— 259-1919 TRI-COUNTY
- FLORIDA HEART & VASCULAR CENTER 750-5000 Bords Heart
- PREMIER MEDICAL ASSOCIATES AND URGENT CARE —259-2159
- RADIOLOGICAL INSTITUTE 508-1512