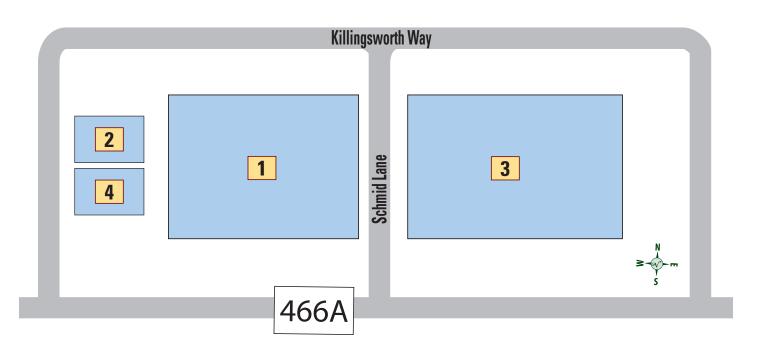

## Flagler Professional Plaza

#### **HEALTH**

- 1 SUMTER SENIOR LIVING 674-3500 Assisted Living
- SUMTER SENIOR LIVING 674-3700 Memory Care Center
- SUMTER SENIOR LIVING— 674-3600 Independent Living
- SUMTER SENIOR LIVING 674-3700 Nora's Adult Day Center