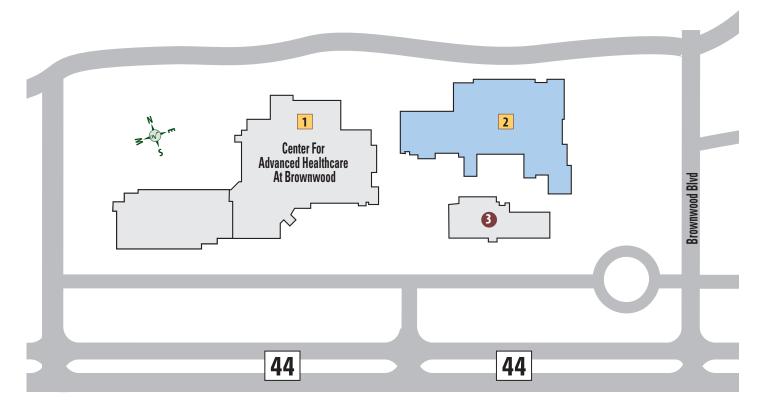

# Brownwood Hotel and Spa & Center for Advanced Healthcare at Brownwood

#### **BEAUTY • HEALTH**

1 THE CENTER FOR ADVANCED HEALTHCARE AT BROWNWOOD

1ST FLOOR

AVIV - 352-488-2848

WALGREENS - 352-330-6481

**HEALTH INFORMATION RESOURCE CENTER** 

FLORIDA CANCER SPECIALISTS — 352-765-7100

SPECS APPEAL — 352-674-3937

LABCORP - 352-399-4638

LAKE MEDICAL IMAGING - 352-787-5858

THE VILLAGES HEALTH - HEARING AND BALANCE CENTER — 352-674-8700

THE STANDARD COFFEE SHOP — 352-626-1558

**3RD FLOOR** 

LAKE CENTER FOR REHABILITATION — 352-706-1122 ST. LUKE'S CATARACT AND LASER INSTITUTE — 352-626-1450

THE VILLAGES HEALTH SPECIALTY CARE - 352-674-8700

#### **RESTAURANTS**

**WOLFGANG PUCK KITCHEN + BAR — 352-626-1500** 

#### **MISCELLANEOUS**

BROWNWOOD HOTEL & SPA — 352-626-1246