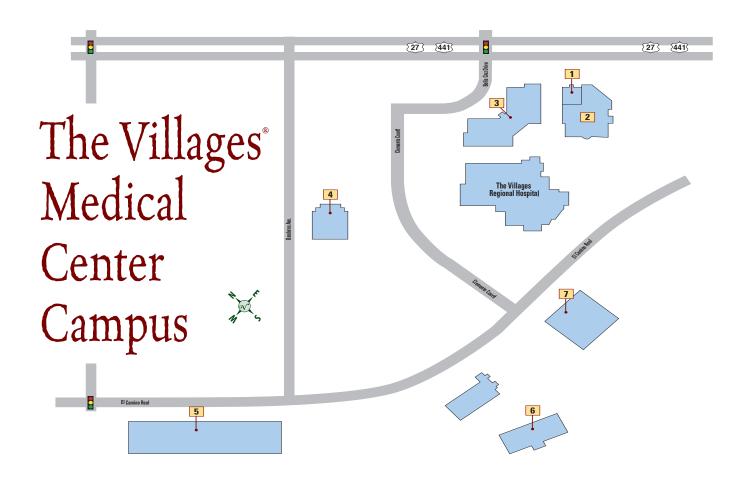

# 42 TO 441 AREA

- **MULBERRY GROVE SHOPPING PLAZA**
- **MULBERRY GROVE PROFESSIONAL PLAZA** 
  - **BUENOS AIRES PROFESSIONAL PLAZA** SPANISH PLAINES SHOPPING PLAZA
- SPANISH PLAINES PROFESSIONAL PLAZA B
  - SANTA BARBARA PROFESSIONAL PLAZA
- THE VILLAGES MEDICAL CENTER CAMPUS
- THE VILLAGES MEDICAL CENTER EAST CAMPUS **@** 
  - SPANISH SPRINGS TOWN SQUARE
- PLAZA PROFESSIONAL
- LA PLAZA GRANDE NORTH PROF. PLAZA
  - VILLAGE GREEN PROFESSIONAL PLAZA
    - B LA PLAZA GRANDEA ROLLING ACRES