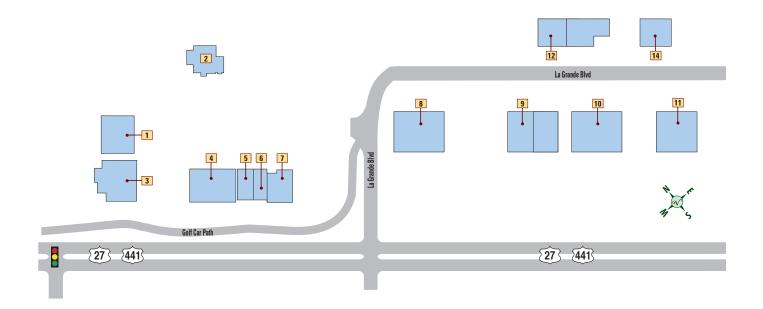

# Colony Professional Plaza

- 8 LAKE MEDICAL IMAGING & BREAST CENTER 787-5858
- Lake Medical Imaging
  According by the American College of Matholige
- 9 THE VILLAGES HEALTH CARE CENTER 674-1710 The Villages Health
- 10 COLONY ANIMAL HOSPITAL 633-7327
- 11 LAKE CENTRE FOR REHABILITATION 330-1154
- 12 TRI-COUNTY FOOT & ANKLE 259-1919

#### **SERVICES**

- 2 PARADY FINANCIAL 751-3016
- PARADY
- 4 AGE WAVE SOLUTIONS 753-6244 AGEWAY
- 7 HOMETOWN PROPERTY MANAGEMENT 753-6216