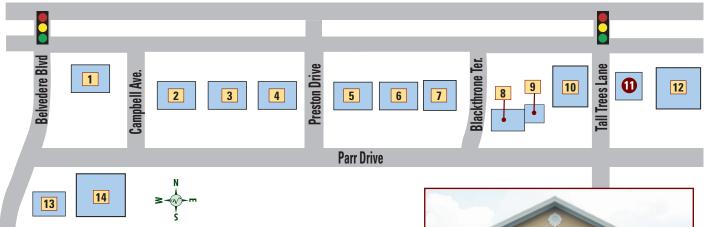

### Laurel Manor Professional Plaza

- 1 PAWS ANIMAL HOSPITAL 259-2439
- 2 VILLAGE DERMATOLOGY & COSMETIC SURGERY 751-6565
- 3 FLORIDA MEDICAL ASSOCIATES 350-8800
- 4 DAVITA DIALYSIS 259-0250 Davita
- 5 BUENA VISTA DENTAL 259-7950
- 6 MACINNIS DERMATOLOGY 350-5230
- 11 FLORIDA HEART & VASCULAR MULTI-SPECIALTY GROUP PA 326-7850
- 12 LAKEVIEW INTERNAL MEDICINE 633-5282
- 13 ORAL AND MAXILLOFACIAL SURGERY 391-5550
- 14 INTERNAL MEDICINE 391-5900
- 15 PERIODONTAL ASSOCIATES INC 750-4075
- 17 LAUREL MANOR DENTAL 430-1710
- 18 CARDIOVASCULAR INSTITUTE OF CENTRAL FLORIDA 205-8588
- 19 ARBOR MEDICAL 753-4101
- **21** OCALA EYE 430-3356 **☑OcalaEye**
- 22 LEGACY CLINIC OF CHIROPRACTIC 259-0024
  - **y**

#### **SERVICES**

25 WELLS FARGO ADVISORS — 259-3000