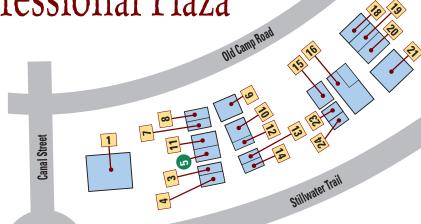

# Spanish Plaines Professional Plaza

Lake Sumter Landing Professional Plaza

#### **HEALTH**

- 1 CITRUS CARDIOLOGY CONSULTANTS, P.A. 751-3356
- 3 SIMED PRIMARY CARE 753-6886
- GASTROENTEROLOGY CONSULTANTS OF CENTRAL FLORIDA 383-7703
- DENTAL IMPLANTS OF LAKE SUMTER LANDING COMING SOON!
- 441 URGENT CARE 350-1525
- ALLIANCE LAB 751-8906 X ALLIANCE LABS
- 9 LAKE SUMTER LANDING PHARMACY 268-3454
- 10 ADVANCED DERMATOLOGY & COSMETIC SURGERY 205-4959 Advanced Der
- 11 MULBERRY ORIENTAL MEDICINE, INC. 430-2720
- VASCULAR VEIN CENTERS 750-6191 W Vascular Vein Centers
- MID FLORIDA MEDICAL GROUP, P.A. 751-5055
- ALLERGY, ASTHMA & IMMUNOLOGY CENTER 391-1437
- PREMIER MEDICAL ASSOCIATES 259-2159
- LAKE MEDICAL IMAGING 787-5858 (Lake Medical Imaging)
- 18 LAKE REGIONAL URGENT CARE 259-4322
- FLORIDA MUSCULOSKELETAL INSTITUTE 753-4366
- 20 ETHEREDGE CHIROPRACTIC 750-1200 Stheredge
- 21 LAKE CENTRE FOR REHABILITATION 259-6750
- 23 CENTRAL FLORIDA PLASTIC SURGERY 259-0722
- SINAI INTERNAL MEDICINE 753-2224 Sinai