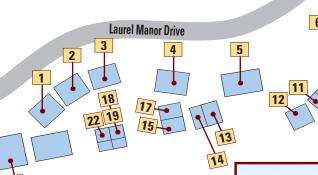

### Laurel Manor Professional Plaza

- 1 PAWS ANIMAL HOSPITAL 259-2439
- 2 VILLAGE DERMATOLOGY & COSMETIC SURGERY 751-6565
- 3 FLORIDA MEDICAL ASSOCIATES 350-8800
- 4 DAVITA DIALYSIS 259-0250 Davita
- 5 BUENA VISTA DENTAL 259-7950
- 6 MACINNIS DERMATOLOGY 350-5230
- 11 FLORIDA HEART & VASCULAR MULTI-SPECIALTY GROUP PA 326-7850
- 12 LAKEVIEW INTERNAL MEDICINE 633-5282
- 13 ORAL AND MAXILLOFACIAL SURGERY 391-5550
- 14 INTERNAL MEDICINE 391-5900
- 15 PERIODONTAL ASSOCIATES INC 750-4075
- 17 LAUREL MANOR DENTAL 430-1710
- 18 CARDIOVASCULAR INSTITUTE OF CENTRAL FLORIDA 205-8588
- 19 ARBOR MEDICAL 753-4101
- **21** OCALA EYE 430-3356 **☑OcalaEye**
- 22 LEGACY CLINIC OF CHIROPRACTIC 259-0024
  - **y**

#### **SERVICES**

25 WELLS FARGO ADVISORS — 259-3000