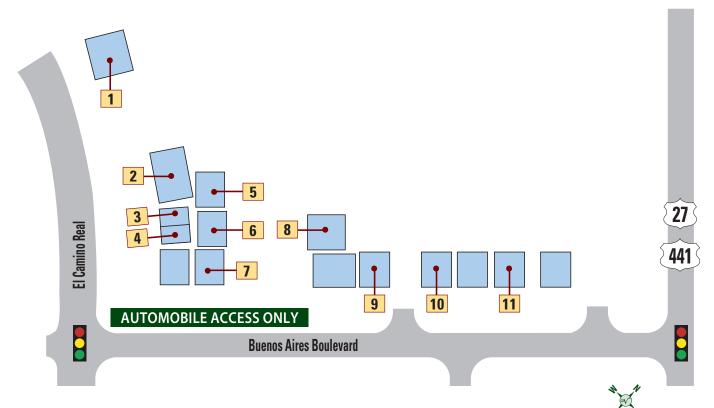

### Buenos Aires Professional Plaza

#### HEALTH

1 ADVANCED DERMATOLOGY & COSMETIC SURGERY — 753-2812

- 2 RIVERS FAMILY MEDICINE 205-4302
- 3 CENTRAL FLORIDA VEIN & VASCULAR CENTER 561-2800
- 4 LAKE QUALITY DENTAL 753-5838 Lake Quality Dental
- 5 FAMILY MEDICINE, ANGEL TAFUR, MD 350-6241
- 6 CENTRAL FLORIDA PAIN MANAGEMENT 750-5882

- 7 FLORIDA CANCER SPECIALIST 633-8319
- 8 RAM EYE CARE CENTER 751-6099 RAM EYE CARE CENTER
- 9 BARTON R. BLUMBERG, D.M.D., P.A. 430-2100

- 10 TRI COUNTY PHYSICIANS 350-1600
- 11 ROYAL FUND MANAGEMENT 750-1637