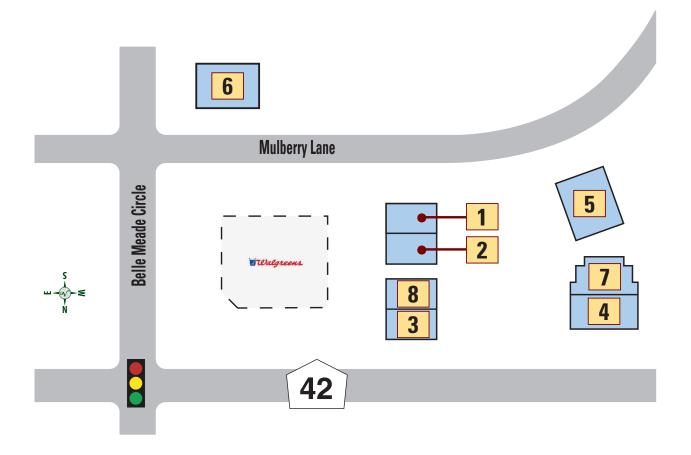

### Mulberry Grove Professional Plaza

#### HEALTH

- 1 LAKE CENTRE FOR REHABILITATION 259-6942
- 2 ROYAL DENTAL —751-4446
- 3 441 URGENT CARE 693-2340
- FLORIDA HEART & VASCULAR
  MULTI SPECIALTY GROUP 323-9521
- 8 SANTOS PRIMARY CARE 748-8004

#### **SERVICES**

- 4 EDWARD JONES 750-9319
- 6 CITIZENS FIRST BANK 751-2121
  - TIZENS FIRST BANK 751-2121