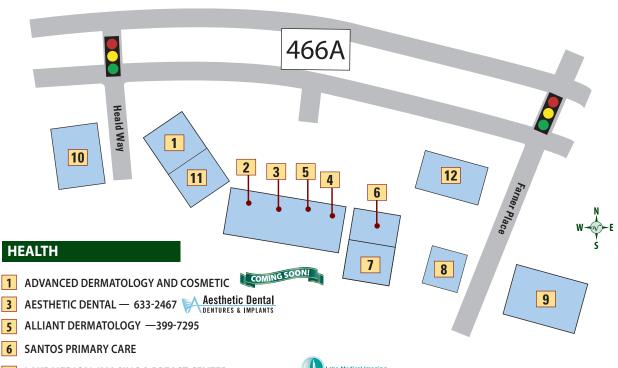

### Mulberry Grove Professional Plaza

#### HEALTH

- 1 LAKE CENTRE FOR REHABILITATION 259-6942
- 2 ROYAL DENTAL —751-4446
- 3 441 URGENT CARE 693-2340
- FLORIDA HEART & VASCULAR
  MULTI SPECIALTY GROUP 323-9521
- 8 SANTOS PRIMARY CARE 748-8004

#### **SERVICES**

- 4 EDWARD JONES 750-9319
- 6 CITIZENS FIRST BANK 751-2121
  - TIZENS FIRST BANK 751-2121