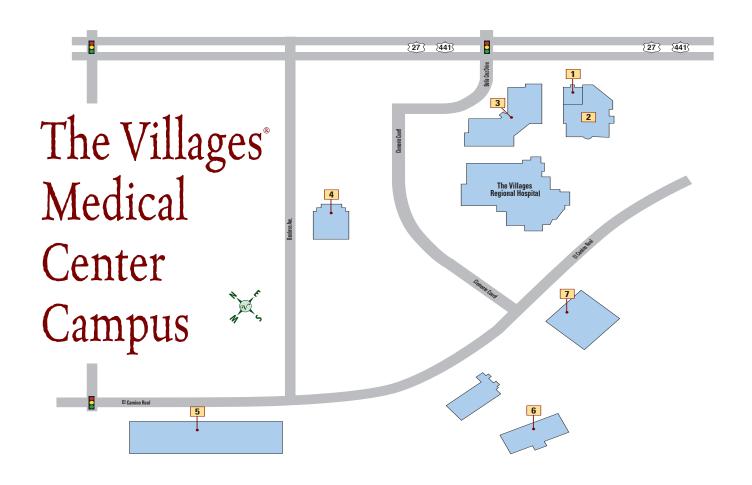

# The Villages<sup>®</sup> Medical Center - East Campus

#### **HEALTH**

- 1 MICHAEL GLICK, M.D. 753-5222
- SERGIO L. BALINGIT, JR., M.D., FCCP 751-0448
- 3 CENTRAL FLORIDA CARDIOLOGY AND VASCULAR CENTER 343-1158
- 4 SCHOLL FOOT CARE, P.A. 753-5600
- 5 RICHARD D. WALTER, D.M.D. 867-0446
- 6 LAKE EAR, NOSE, THROAT & FACIAL PLASTIC SURGERY ASSOCIATES 753-8448
- 7 FACE 2 FACE AESTHETICS & WELLNESS 259-5126
- 8 ALLERGY AND ASTHMA CARE OF FLORIDA 753-1422
- 9 UROLOGY HEALTH TEAM 751-6162
- 10 HEALTH CARE PARTNERS 750-4333
- 11 ALLIANCE LAB 751-8906 X ALLIANCE LABS
- 12 FLORIDA CARDIOVASCULAR SPECIALISTS 259-4460

OUTPATIENT SURGERY

OUTPATIENT THERAPY

GLICK INTERNAL MEDICINE

SERGIO L. BALINGIT, JR., M.D.

LAKE EAR, NOSE, THROAT & FACIAL PLASTIC SURGERY

UROLOGY HEALTH TEAM