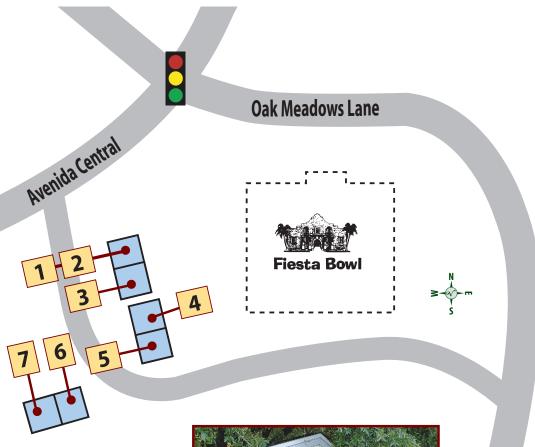

# Spanish Plaines Professional Plaza

Lake Sumter Landing Professional Plaza

#### **HEALTH**

- 1 CITRUS CARDIOLOGY CONSULTANTS, P.A. 751-3356
- 3 SIMED PRIMARY CARE 753-6886
- GASTROENTEROLOGY CONSULTANTS OF CENTRAL FLORIDA 383-7703
- DENTAL IMPLANTS OF LAKE SUMTER LANDING COMING SOON!
- 441 URGENT CARE 350-1525
- ALLIANCE LAB 751-8906 X ALLIANCE LABS
- 9 LAKE SUMTER LANDING PHARMACY 268-3454
- 10 ADVANCED DERMATOLOGY & COSMETIC SURGERY 205-4959 Advanced Der
- 11 MULBERRY ORIENTAL MEDICINE, INC. 430-2720
- VASCULAR VEIN CENTERS 750-6191 W Vascular Vein Centers
- MID FLORIDA MEDICAL GROUP, P.A. 751-5055
- ALLERGY, ASTHMA & IMMUNOLOGY CENTER 391-1437
- PREMIER MEDICAL ASSOCIATES 259-2159
- LAKE MEDICAL IMAGING 787-5858 (Lake Medical Imaging)
- 18 LAKE REGIONAL URGENT CARE 259-4322
- FLORIDA MUSCULOSKELETAL INSTITUTE 753-4366
- 20 ETHEREDGE CHIROPRACTIC 750-1200 Stheredge
- 21 LAKE CENTRE FOR REHABILITATION 259-6750
- 23 CENTRAL FLORIDA PLASTIC SURGERY 259-0722
- SINAI INTERNAL MEDICINE 753-2224 Sinai