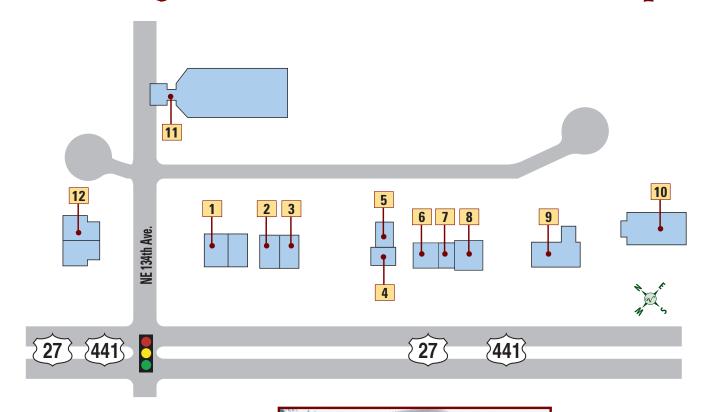

### Santa Barbara Professional Plaza

#### **HEALTH**

- DAVIS CLINIC OF CHIROPRACTIC, INC. 430-2121 DAVIS CLINIC OF CHIROPRACTIC INC.
- TRI-COUNTY PODIATRY— 259-1919
- FLORIDA HEART & VASCULAR CENTER 750-5000 Florida Heart Wa
- PREMIER MEDICAL ASSOCIATES AND URGENT CARE —259-2159
- RADIOLOGICAL INSTITUTE 508-1512