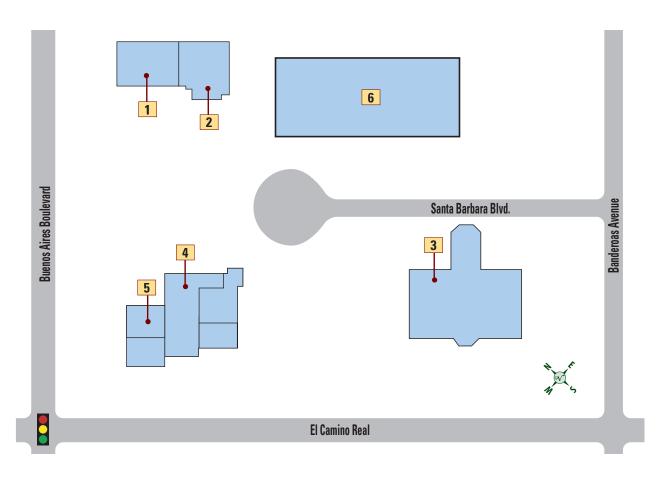

### Santa Barbara Professional Plaza

#### **HEALTH**

- DAVIS CLINIC OF CHIROPRACTIC, INC. 430-2121 DAVIS CLINIC OF CHIROPRACTIC INC.
- TRI-COUNTY PODIATRY— 259-1919
- FLORIDA HEART & VASCULAR CENTER 750-5000 Florida Heart Wa
- PREMIER MEDICAL ASSOCIATES AND URGENT CARE —259-2159
- RADIOLOGICAL INSTITUTE 508-1512