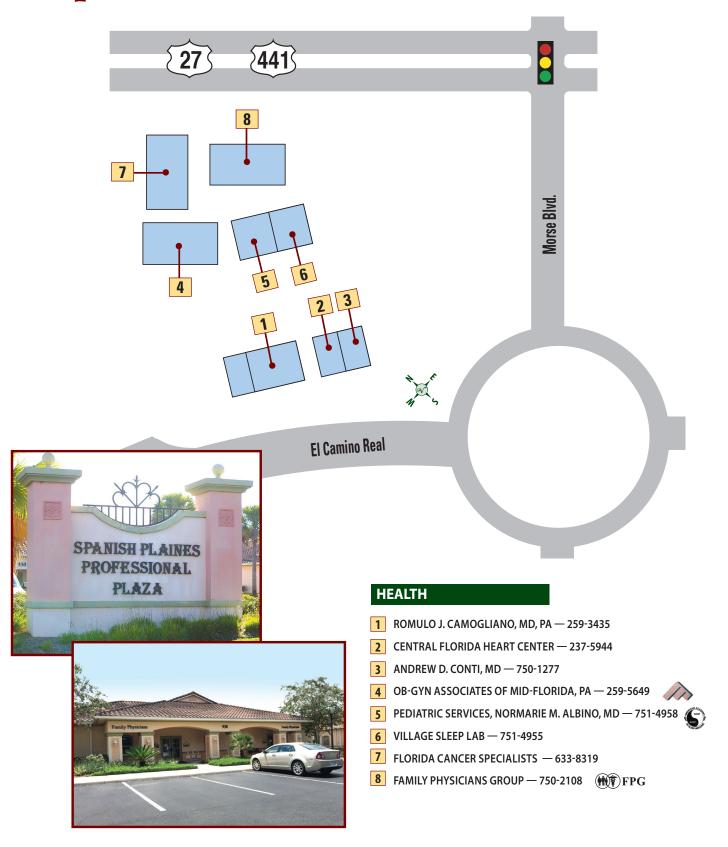

# Colony Professional Plaza

- 8 LAKE MEDICAL IMAGING & BREAST CENTER 787-5858
- Lake Medical Imaging
  According by the American College of Matholige
- 9 THE VILLAGES HEALTH CARE CENTER 674-1710 The Villages Health
- 10 COLONY ANIMAL HOSPITAL 633-7327
- 11 LAKE CENTRE FOR REHABILITATION 330-1154
- 12 TRI-COUNTY FOOT & ANKLE 259-1919

#### **SERVICES**

- 2 PARADY FINANCIAL 751-3016
- PARADY
- 4 AGE WAVE SOLUTIONS 753-6244 AGEWAY
- 7 HOMETOWN PROPERTY MANAGEMENT 753-6216