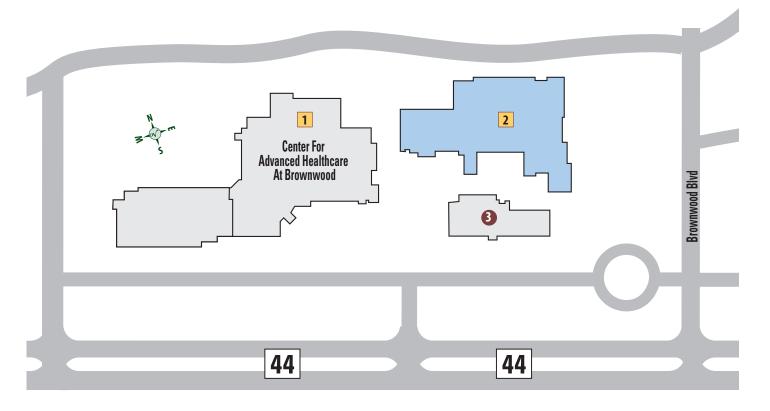

# Brownwood Hotel and Spa & Center for Advanced Healthcare at Brownwood

#### **BEAUTY • HEALTH**

THE CENTER FOR ADVANCED HEALTHCARE AT BROWNWOOD

**1ST FLOOR** 

AVIV - 488-2848

WALGREENS - 352-330-6481

**HEALTH INFORMATION RESOURCE CENTER** 

FLORIDA CANCER SPECIALISTS — 352-765-7100

#### **RESTAURANTS**

**3** WOLFGANG PUCK KITCHEN + BAR — 626-1500

#### **MISCELLANEOUS**

BROWNWOOD HOTEL & SPA — 626-1246