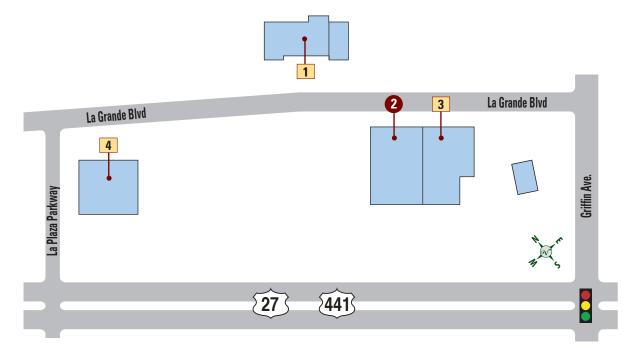

#### **SERVICES**

- 1 UNITED STATES POSTAL SERVICE 753-3888 UNITED STATES POSTAL SERVICE
- 3 CIRCLE K 753-3211
- 4 TIRE CHOICE AND TOTAL CAR CARE 391-6488

Laurel Manor Professional Plaza