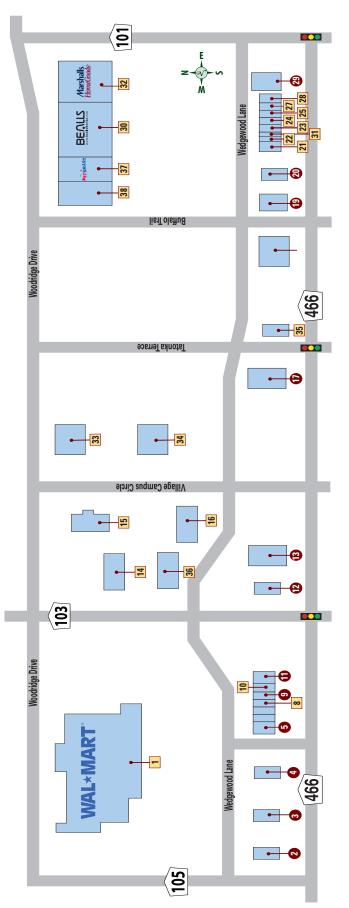

#### **RETAIL - MISCELLANEOUS**

- 1 WALMART 259-0128 Walmart 💢
- 16 TIRE CHOICE AND TOTAL CAR CARE 391-1001
- 18 THE FRESH MARKET 391-9620
  - Marshalls. HomeGoods MARSHALLS /HOMEGOODS — 674-0507
- PETSMART 561-3125
- **DOLLAR TREE** 561-7056

#### PETSMART

#### **SERVICES**

- **10** RAYMOND JAMES 750-6050
- **EDWARD JONES 674-0063**

Colony Plaza Shopping Center