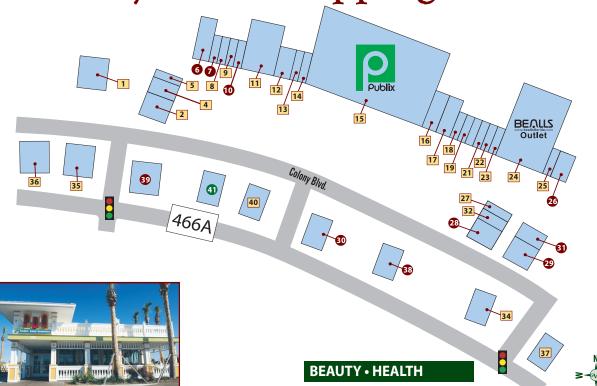

### Grand Traverse Plaza

#### **RETAIL - MISCELLANEOUS**

5 PUBLIX — 750-1056 P

14 PUBLIX LIQUORS - 750-3528

#### **SERVICES**

3 CAMPUS USA CREDIT UNION — 335-9090

#### **RESTAURANTS**

- NO. 1 CHINESE FOOD 561-4314
- 11 SUBWAY 750-3355 SUBWAY
- B FLIPPERS PIZZERIA 633-7809
- 16 DICKEY'S BARBECUE PIT 633-3552

#### **BEAUTY • HEALTH**

- THE VILLAGES EAR 259-8976
- GRAND TRAVERSE DENTAL CARE 633-0204
- 6 HAIR CUTTERY 391-9004 € Hair cuffery
- THE EYE SITE 674-3937
- 8 MANGO NAILS & SPA 775-4387
- TRAVERSE CHIROPRACTIC AND WELLNESS — 430-3399
- 10 QUEST DIAGNOSTICS 205-8306
- CORA PHYSICAL THERAPY 693-3378
- THE VILLAGES HEALTH
- 15 CARE CENTER 674-1790 The Villages Health CARE CENTER