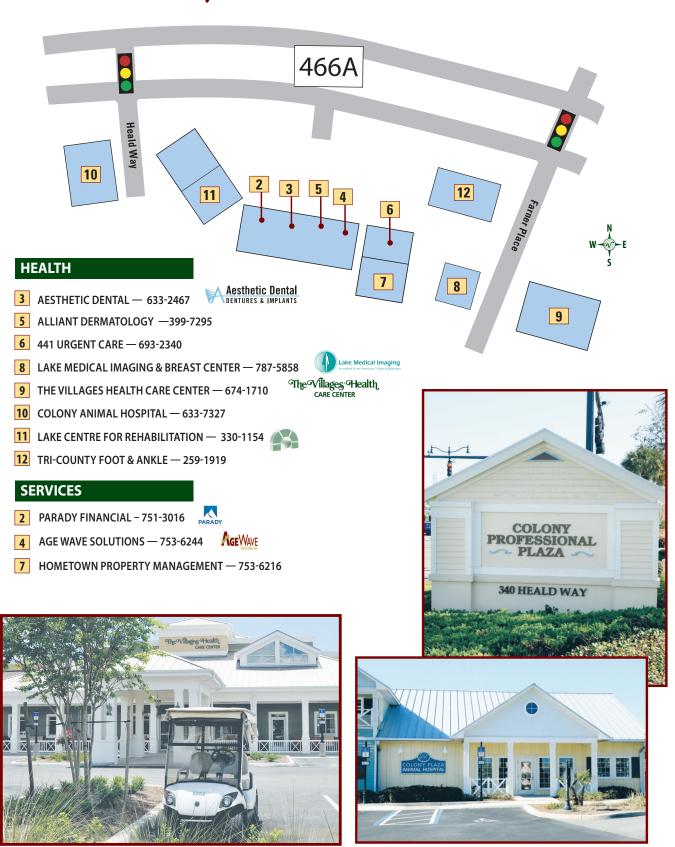

# Colony Professional Plaza

#### **HEALTH**

- 1 MMTC 850-906-5000
- 2 CARDIAC AND VASCULAR CONSULTANTS, INC. — 633-1966

- 3 ALLIANT DERMATOLOGY — 399-7295
- 4 SUMTER LANDING
  DENTAL CARE 674-9009 SUMTER LANDING
  Dental Care
- 5 ST. LUKE'S CATARACT & LASER INSTITUTE — 350-8484

- 6 CLEVELAND HEALTH CENTER 353-0092
- 7 CORA PHYSICAL THERAPY 693-3378
- 8 THE VILLAGES HEALTH CARE CENTER 674-1760

The Villages Health