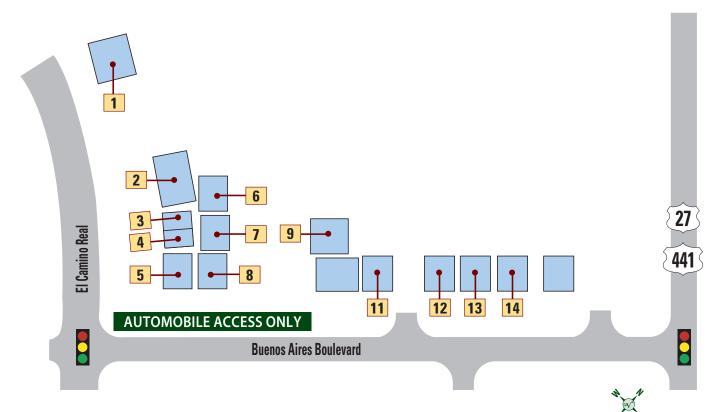

### Buenos Aires Professional Plaza

#### HEALTH

- 1 ADVANCED DERMATOLOGY & COSMETIC SURGERY — 753-2812
- Advanced Dermatology & Cosmetic Surgery
- 2 RIVERS FAMILY MEDICINE 205-4302
- 3 CENTRAL FLORIDA VEIN & VASCULAR CENTER 561-2800
- 4 LAKE QUALITY DENTAL 753-5838 Lake Quality Dental
- 5 LAKE DERMATOLOGY —259-4404
- 6 FAMILY MEDICINE, ANGEL TAFUR, MD 350-6241
- 7 CENTRAL FLORIDA PAIN MANAGEMENT 750-5882

- 8 FLORIDA CANCER SPECIALIST 633-8319
- 9 RAM EYE CARE CENTER 751-6099 RAM EYE CARE CENTER
- 11 BARTON R. BLUMBERG, D.M.D., P.A. 430-2100
- 12 TRI COUNTY PHYSICIANS 350-1600
- 13 HIERS-BAXLEY FUNERAL SERVICES 753-8353

14 ROYAL FUND MANAGEMENT - 750-1637