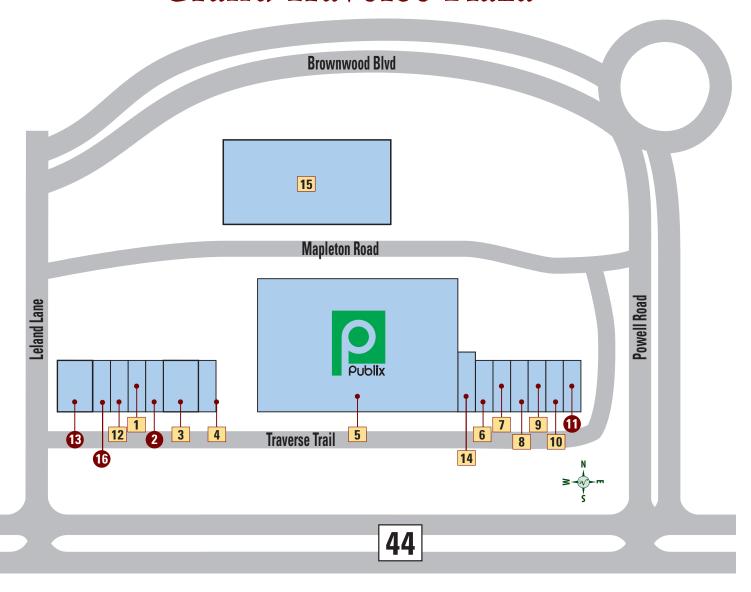

### Grand Traverse Plaza

#### **RETAIL - MISCELLANEOUS**

5 PUBLIX — 750-1056 P

14 PUBLIX LIQUORS - 750-3528

#### **SERVICES**

3 CAMPUS USA CREDIT UNION — 335-9090

#### **RESTAURANTS**

- NO. 1 CHINESE FOOD 561-4314
- 11 SUBWAY 750-3355 SUBWAY
- B FLIPPERS PIZZERIA 633-7809
- 16 DICKEY'S BARBECUE PIT 633-3552

#### **BEAUTY • HEALTH**

- THE VILLAGES EAR 259-8976
- GRAND TRAVERSE DENTAL CARE 633-0204
- 6 HAIR CUTTERY 391-9004 € Hair cuffery
- THE EYE SITE 674-3937
- 8 MANGO NAILS & SPA 775-4387
- TRAVERSE CHIROPRACTIC AND WELLNESS — 430-3399
- 10 QUEST DIAGNOSTICS 205-8306
- CORA PHYSICAL THERAPY 693-3378
- THE VILLAGES HEALTH
- 15 CARE CENTER 674-1790 The Villages Health CARE CENTER