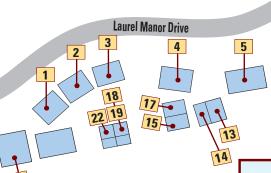

#### **HEALTH**

- 1 PAWS ANIMAL HOSPITAL 259-2439
- 2 VILLAGE DERMATOLOGY & COSMETIC SURGERY 751-6565
- 3 FLORIDA MEDICAL ASSOCIATES 350-8800
- 4 DAVITA DIALYSIS 259-0250 Dav
- 5 BUENA VISTA DENTAL 259-7950
- 6 MACINNIS DERMATOLOGY 350-5230
- 11 FLORIDA HEART & VASCULAR MULTI-SPECIALTY GROUP PA 326-7850
- 12 LAKEVIEW INTERNAL MEDICINE 633-5282
- 13 ORAL AND MAXILLOFACIAL SURGERY 391-5550
- 14 INTERNAL MEDICINE 391-5900
- 15 PERIODONTAL ASSOCIATES INC 750-4075
- 17 LAUREL MANOR DENTAL 430-1710
- 18 CARDIOVASCULAR INSTITUTE OF CENTRAL FLORIDA 205-8588
- 19 GASTROENTEROLOGY, MUNI V. PADMAN 753-4101
- **21** OCALA EYE 430-3356 **☑OcalaEye**
- 22 LEGACY CLINIC OF CHIROPRACTIC 259-0024
  - LEGACT CLINIC OF CHIROPRACTIC 259-0024

#### **SERVICES**

25 WELLS FARGO ADVISORS — 259-3000