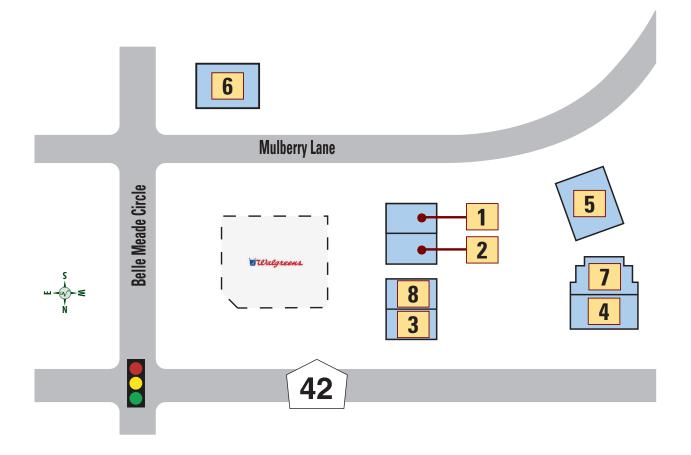

### Mulberry Grove Professional Plaza

#### HEALTH

- 1 LAKE CENTRE FOR REHABILITATION 259-6942
- 2 ROYAL DENTAL —751-4446 3 441 URGENT CARE — 693-2340
- 5 FLORIDA HEART & VASCULAR MULTI SPECIALTY GROUP — 323-9521
- 8 SANTOS PRIMARY CARE 748-8004

#### **SERVICES**

- 4 EDWARD JONES 750-9319
- 6 CITIZENS FIRST BANK 751-2121
- **7** CLEAR VIEW OPTIX 259-6789