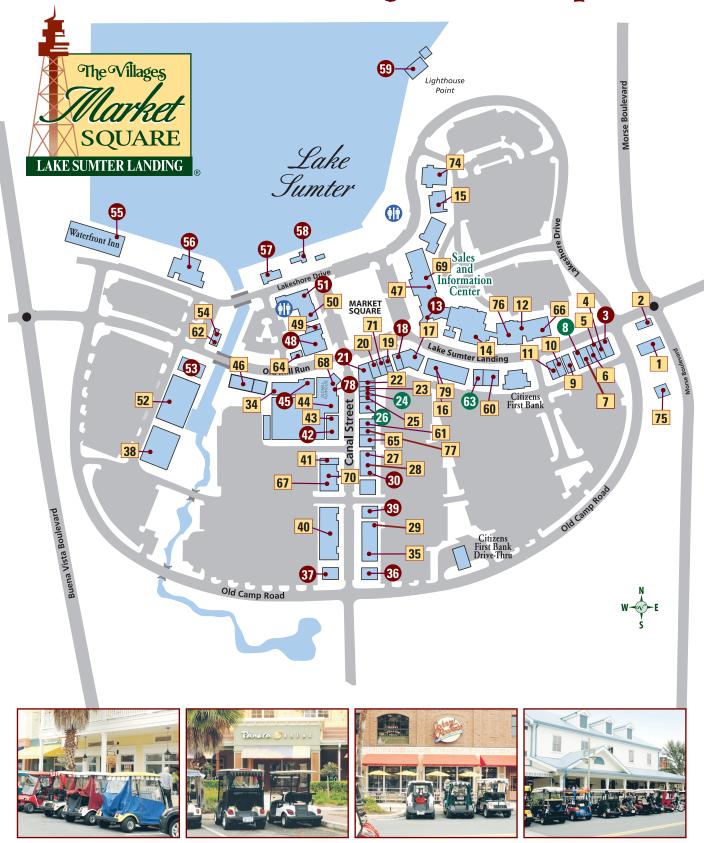

- 39 CITIZENS FIRST BANK 259-3280
- 41 THE CORKSCREW WINERY 751-1787
- RACHEL'S BEST SOAPS 775-9266
- PENINSULA LAND & TITLE 259-5028 Located on 2nd floor.
- 55 THE VILLAGES DAILY SUN 753-1119 DAILY SUN Located on 2nd floor.

#### **SERVICES**

- 25 SYNERGY WEALTH ALLIANCE 259-8498
- 52 EDWARD JONES 775-0028

#### **RESTAURANTS**

- $oldsymbol{n}$  ruby tuesday 751-1801  ${f RubyTuesday}$
- AY! JALISCO 259-6582



KILWIN'S CHOCOLATE & ICE CREAM — 630-4704 Kilwin



GATOR'S DOCKSIDE — 430-1377



- TOOJAY'S GOURMET DELI 753-3510
- AMERIKANÓS GRILLE 633-8027



FLIPPERS PIZZERIA — 750-1919



- DUNKIN DONUTS 633-1445



PANERA BREAD BAKERY CAFÉ — 750-3909 AUGUSTINE'S 1812 HOUSE — 633-3007



WORLD OF BEER — 633-4787 Worldoor Beer?











# Lake Sumter Landing Market Square<sup>™</sup>



#### **CLOTHING•ACCESSORIES**

- VANHFUSEN 17 VAN HEUSEN — 753-0626
- **DANATYLER** 633-7095
- MERCANTILE HOME & APPAREL 775-6621
- LIME LIGHT BOUTIQUE 633-5900.
- 24 LALALU COMING SOON!
- CARIBONGO 750-6147
- caribongo
- 26 TEES & GREENS COMING SOON!
- THE VILLAGES® LOGO STORE BANNER MERCANTILE —753-2270
- CHANGES 391-5731
- MAIDENFORM STORE 391-1900



#### **SHOES**

- FOR FEET'S SAKE 751-7270
- CHARLESTON SHOE CO. 855-996-7463 EXT. 327



#### **HOME FURNISHINGS & ACCESSORIES**

- RUFFLES N RASPBERRIES 552-0145
- CITY FURNITURE 751-2980
- THE PURPLE PIG 753-2202



- AMBROSIA ON THE SQUARE
- 77 RELAX IN COMFORT 674-9300



### HEALTH

- 10 DENTISTRY ON THE SOUARE 775-4515
- 12 UNITEDHEALTHCARE® MEDICARE STORE 391-5262
- 62 AMEDISYS HOME HEALTH CARE 391-1416 MedicareStore
- CARE DERMA