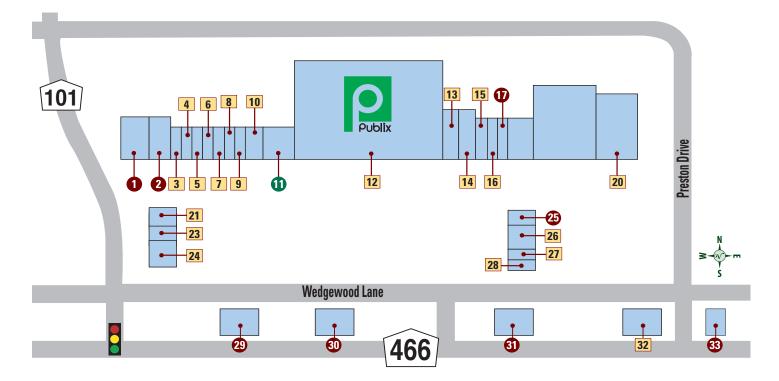

# Spanish Plaines

#### **BEAUTY • HEALTH**

- 5 BELLAGIO HAIR & NAILS 366-8886
- 12 MIRACLE EAR 750-2005
- 18 ONEBLOOD— 750-4088

baskin B robbins

#### **RESTAURANTS**

- 3 KOYAME ASIAN EXPRESS 750-9983
- 8 FIRST WATCH 633-1520

- 9 OLLIE'S FROZEN CUSTARD 259-3568 Sollie's Frozen Custard
- B SUBWAY 750-9600 SUBWAY **I** DUNKIN' DONUTS/BASKIN-ROBBINS — 633-2513
- 16 DENNY'S 750-2556 Denny's
- THE STANDARD 775-8358 (min)

#### **MISCELLANEOUS**

- WHOLE EARTH PET SUPPLY 391-5806
- 4 FLETCHER MUSIC 751-4971 music at centers
- 6 PUBLIX 751-4346
- 7 PUBLIX LIQUORS 751-4346
- 17 WALGREENS DRUG STORE 750-9200

#### Walgreens

#### **SERVICES**

- 10 SPANISH PLAINES CLEANERS 750-4998
- 11 THE UPS STORE 753-8000

CITIZENS FIRST BANK — 751-2122