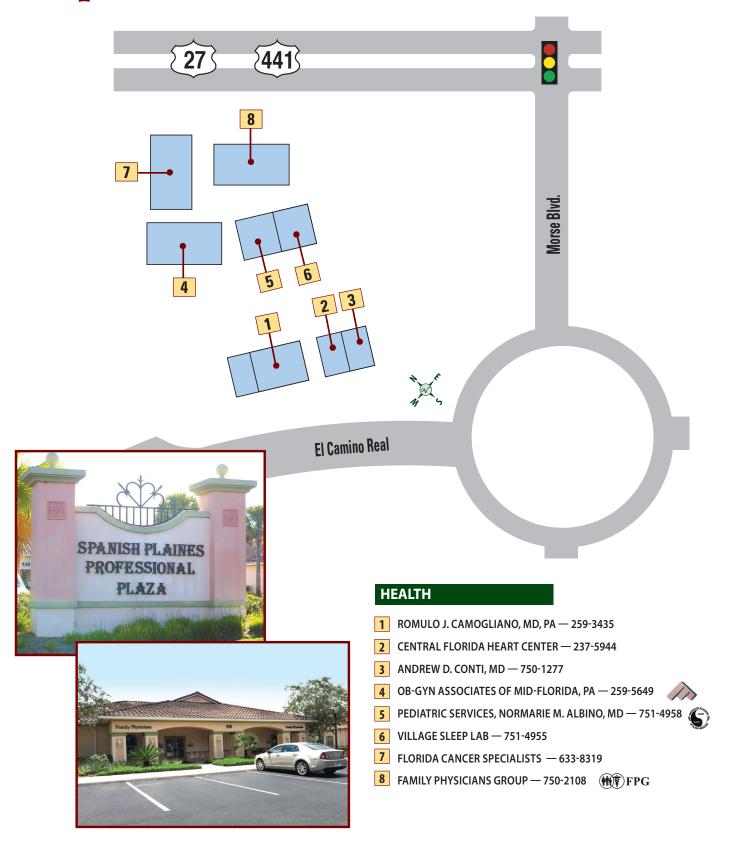

# Spanish Plaines Professional Plaza

Lake Sumter Landing Professional Plaza

#### **HEALTH**

- CITRUS CARDIOLOGY CONSULTANTS, P.A. 751-3356
- SIMED PRIMARY CARE 753-6886
- GASTROENTEROLOGY CONSULTANTS OF CENTRAL FLORIDA 383-7703
- 441 URGENT CARE 350-1525
- ALLIANCE LAB 751-8906 X ALLIANCE LABS
- LAKE SUMTER LANDING PHARMACY 268-3454
- ADVANCED DERMATOLOGY & COSMETIC SURGERY 205-4959
- MULBERRY ORIENTAL MEDICINE, INC. 430-2720
- VASCULAR VEIN CENTERS 750-6191 W Vascular Vein Centers
- MID FLORIDA MEDICAL GROUP, P.A. 751-5055
- ALLERGY, ASTHMA & IMMUNOLOGY CENTER 391-1437
- PREMIER MEDICAL ASSOCIATES 259-2159
- LAKE MEDICAL IMAGING 787-5858 

  Take Medical Imaging
- LAKE REGIONAL URGENT CARE 259-4322
- FLORIDA MUSCULOSKELETAL INSTITUTE 753-4366
- ETHEREDGE CHIROPRACTIC 750-1200 Stheredge
- LAKE CENTRE FOR REHABILITATION 259-6750
- CENTRAL FLORIDA PLASTIC SURGERY 259-0722
- SINAI INTERNAL MEDICINE 753-2224 Sinai