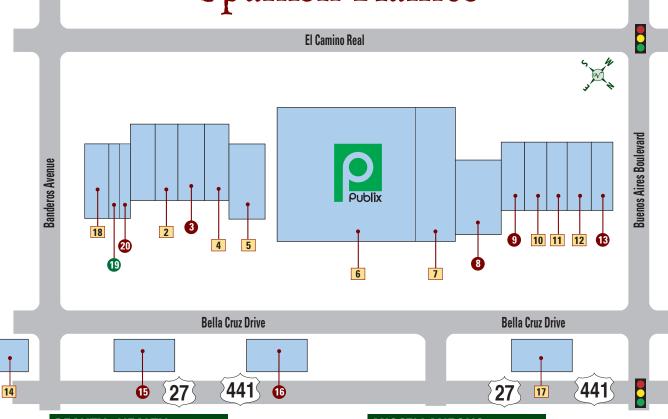

# Spanish Plaines Professional Plaza

Lake Sumter Landing Professional Plaza

#### **HEALTH**

- CITRUS CARDIOLOGY CONSULTANTS, P.A. 751-3356
- SIMED PRIMARY CARE 753-6886
- GASTROENTEROLOGY CONSULTANTS OF CENTRAL FLORIDA 383-7703
- 441 URGENT CARE 350-1525
- ALLIANCE LAB 751-8906 X ALLIANCE LABS
- LAKE SUMTER LANDING PHARMACY 268-3454
- ADVANCED DERMATOLOGY & COSMETIC SURGERY 205-4959
- MULBERRY ORIENTAL MEDICINE, INC. 430-2720
- VASCULAR VEIN CENTERS 750-6191 W Vascular Vein Centers
- MID FLORIDA MEDICAL GROUP, P.A. 751-5055
- ALLERGY, ASTHMA & IMMUNOLOGY CENTER 391-1437
- PREMIER MEDICAL ASSOCIATES 259-2159
- LAKE MEDICAL IMAGING 787-5858 

  Take Medical Imaging
- LAKE REGIONAL URGENT CARE 259-4322
- FLORIDA MUSCULOSKELETAL INSTITUTE 753-4366
- ETHEREDGE CHIROPRACTIC 750-1200 Stheredge
- LAKE CENTRE FOR REHABILITATION 259-6750
- CENTRAL FLORIDA PLASTIC SURGERY 259-0722
- SINAI INTERNAL MEDICINE 753-2224 Sinai