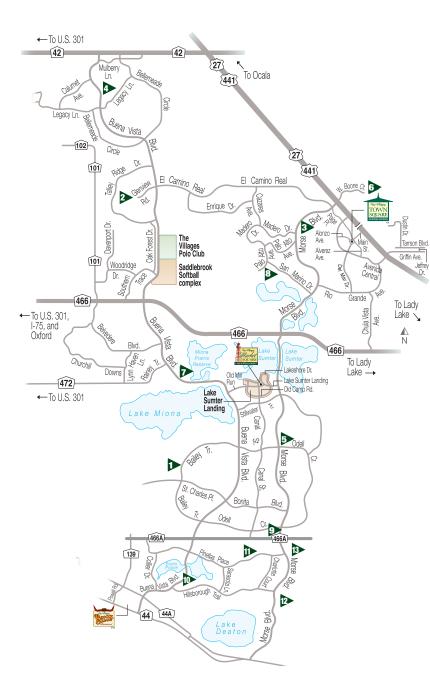

# Spanish Springs Town Square

# Lake Sumter Landing Market Square<sup>™</sup>

# Brownwood Paddock Square™