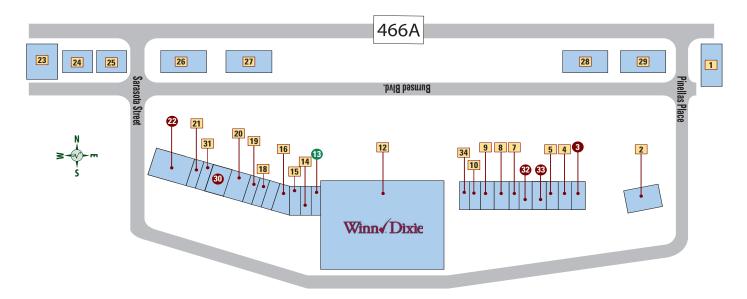

#### **RETAIL - MISCELLANEOUS**

- 12 WINN-DIXIE 753-5575 Winn Dixie
- THE UPS STORE 399-5697
- T-MOBILE 310-0047
- MARATHON GAS STATION & CONVENIENCE STORE 399-5206

#### **RESTAURANTS**

- 3 SUBWAY 751-5579 SUBWAY\*\*
- SQUARE 1 BURGERS AND BAR 689-2191
- 30 DARRELL'S DINER 259-6675
- CHINA STAR 399-5590
- ROBERTO'S RISTORANTE & PIZZERIA 603-7808

#### **BEAUTY • HEALTH**

- The Villages Health
- THE VILLAGES HEALTH CARE CENTER - 674-1720
- ALLIANCE LABS 751-8734 X ALLIANCE LABS
- RESCARE HOME CARE 259-7381 ResCare
- BUFFALO RIDGE ANIMAL HOSPITAL 350-5786
- HINDSIGHT 399-5412
- BELTONE HEARING CENTER 750-5101 **€ Beltone**
- STRETCH ZONE COMING SOON!
- **HAIR CUTTERY 689-2009**
- 19 **LUNAR NAILS — 399-5768**
- VILLAGE DENTAL 750-8070
  - **WALGREENS** 643-4067
- RENEW HAIR SALON 626-1218