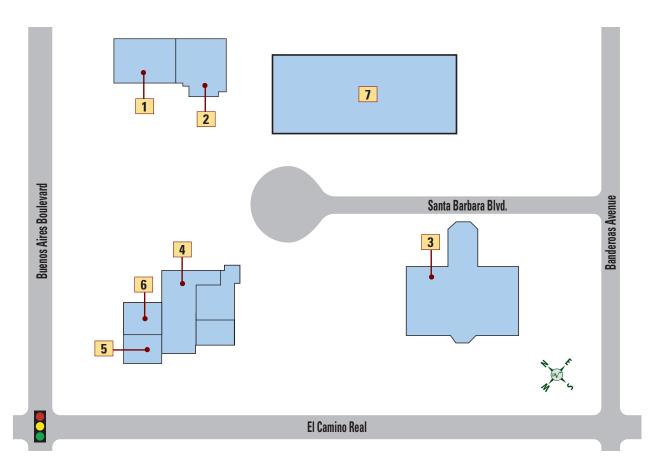

### Buenos Aires Professional Plaza

#### HEALTH

- 1 ADVANCED DERMATOLOGY & COSMETIC SURGERY — 753-2812
- Advanced Dermatology & Cosmetic Surgery
- 2 RIVERS FAMILY MEDICINE 205-4302
- 3 CENTRAL FLORIDA VEIN & VASCULAR CENTER 561-2800
- 4 LAKE QUALITY DENTAL 753-5838 Lake Quality Dental
- 5 LAKE DERMATOLOGY —259-4404
- 6 FAMILY MEDICINE, ANGEL TAFUR, MD 350-6241
- 7 CENTRAL FLORIDA PAIN MANAGEMENT 750-5882

- 8 FLORIDA CANCER SPECIALIST 633-8319
- 9 RAM EYE CARE CENTER 751-6099 RAM EYE CARE CENTER
- 11 BARTON R. BLUMBERG, D.M.D., P.A. 430-2100
- 12 TRI COUNTY PHYSICIANS 350-1600
- 13 HIERS-BAXLEY FUNERAL SERVICES 753-8353

14 ROYAL FUND MANAGEMENT - 750-1637