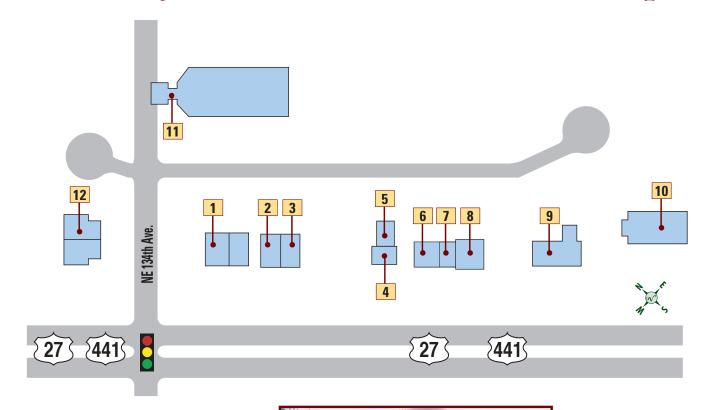

# The Villages Medical Center - East Campus

#### **HEALTH**

- MICHAEL GLICK, M.D. 753-5222
- SERGIO L. BALINGIT, JR., M.D., FCCP 751-0448
- CENTRAL FLORIDA CARDIOLOGY AND VASCULAR CENTER 343-1158
- SCHOLL FOOT CARE, P.A. 753-5600
- RICHARD D. WALTER, D.M.D. 867-0446
- LAKE EAR, NOSE, THROAT & FACIAL PLASTIC SURGERY ASSOCIATES 753-8448
- FACE 2 FACE AESTHETICS & WELLNESS 259-5126
- ALLERGY AND ASTHMA CARE OF FLORIDA 753-1422
- UROLOGY HEALTH TEAM 751-6162
- **10** HEALTH CARE PARTNERS 750-4333
- ALLIANCE LAB 751-8906 X ALLIANCE LABS
- FLORIDA CARDIOVASCULAR SPECIALISTS 259-4460