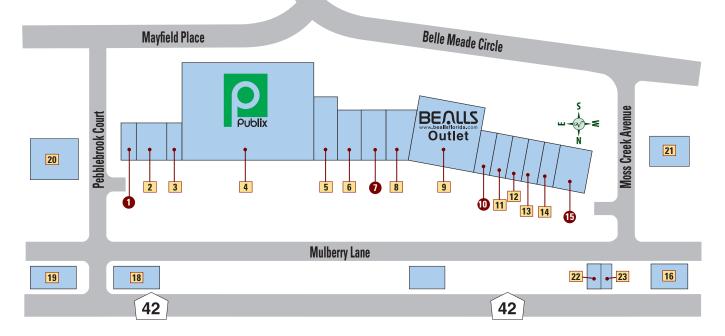

# Mulberry Grove

#### **BEAUTY • HEALTH**

- 2 SMILE DESIGN DENTISTRY 753-0784
- 3 HAIR CUTTERY 205-7441
- (C) Hair cuttery
- 6 CORA PHYSICAL THERAPY 329-5237
- 8 JQ HAIR AND NAILS 259-2727
- 13 FLORIDA MEDICAL HEARING CENTERS 205-7804
- 14 MULBERRY CHIROPRACTIC 259-4708
- 18 LAKE MEDICAL IMAGING 787-5858

- 19 THE VILLAGES HEALTH CARE CENTER 674-1750
- 20 VETERAN'S OUTPATIENT CLINIC 674-5000 The Villages Health
- 21 THE CLUB HEALTH AND REHABILITATION CENTER 385-8200
- 22 HAPPY NAILS 751-6453

#### **RETAIL - MISCELLANEOUS**

- 4 PUBLIX 751-0301
- Publix
- 5 PUBLIX LIQUORS 753-4541
- 12 SAFE SHIP 847-0848
- **16** CIRCLE K 205-8796

#### **SERVICES**

- 11 THE VILLAGES INSURANCE 753-7755
- 23 PEP BOYS 205-7746

#### **CLOTHING • ACCESSORIES**

9 BEALLS OUTLET - 259-7781 BEALLS Outlet

#### RESTAURANTS

- 1 SUBWAY 750-9991
- SUBWAY
- **7** SAMMY JOE'S PIZZERIA ─ 633-1949
- 10 SHANGHAI CHINESE RESTAURANT 751-1133
- **BEEF O' BRADY'S 259-1536**